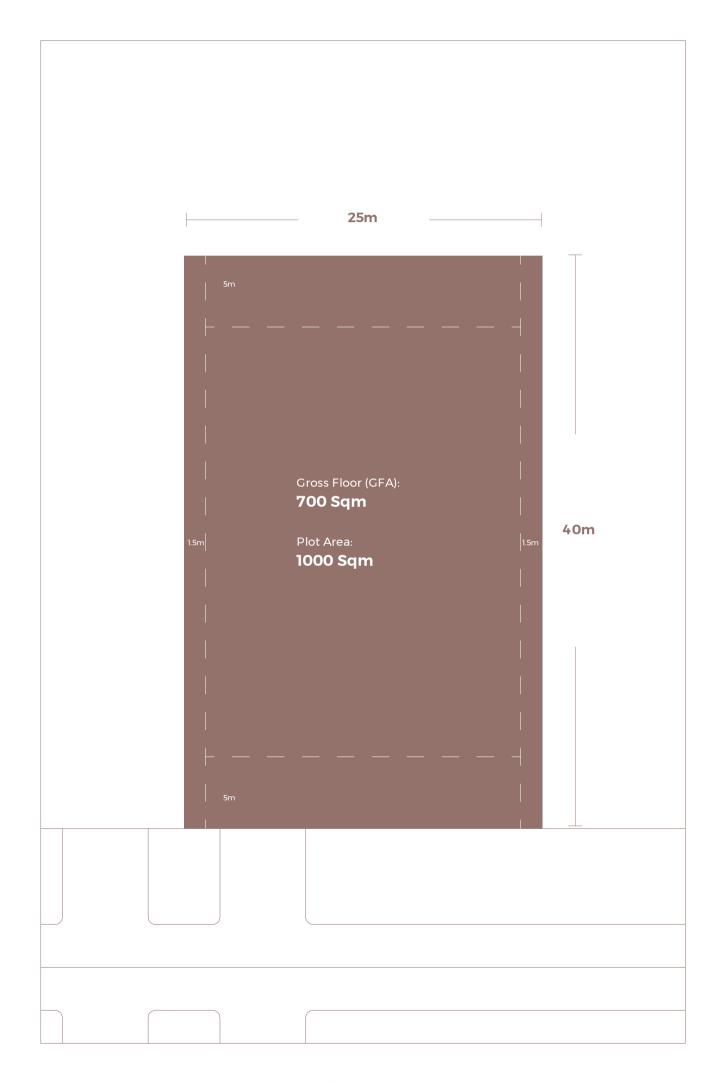

## YOUR LIVING SPACE



This is a unique opportunity to build your villa just the way you like it. Design and customise your home from the ground up, with a choice of plot sizes, architectural designs and nature-inspired views.



## PLOT PLAN TYPE 1



Metres 20 0 2.5 5 10 15

## PLOT PLAN TYPE 2



Metres 20 0 2.5 5 10 15

Disclaimer: This plan is reproduced for illustrative purposes as an example of a typical plot layout and Aldar makes no representation of warranty in relation to any of the information shown.



## PLOT PLAN TYPE 3A







## PLOT PLAN TYPE 3B

Disclaimer: This plan is reproduced for illustrative purposes as an example of a typical plot layout and Aldar makes no representation of warranty in relation to any of the information shown.



## PLOT PLAN TYPE 4



Metres 20 0 2.5 5 10 15

## PLOT PLAN TYPE 5



Disclaimer: This plan is reproduced for illustrative purposes as an example of a typical plot layout and Aldar makes no representation of warranty in relation to any of the information shown.

## OUTSIDE POSSIBILITIES



#### YAS MARINA Yas Leisure Drive

Deck shoes or dancing shoes? With tens of superyachts and a promenade lined with restaurants and bars, the choice is yours.



### YAS GATEWAY PARK

ZAYA NURAI ISLAND

YAS WATERWORLD Yas Island West Exit

Grab your picnic basket and seek out a shady spot for lunch at this

Rush down the rapids or relax in the at this Emirati-themed waterpark.

### DU ARENA

All your favourite global superstars have graced the stage at the largest open-air venue in the Middle East.

### SAADIYAT BEACH CLUB