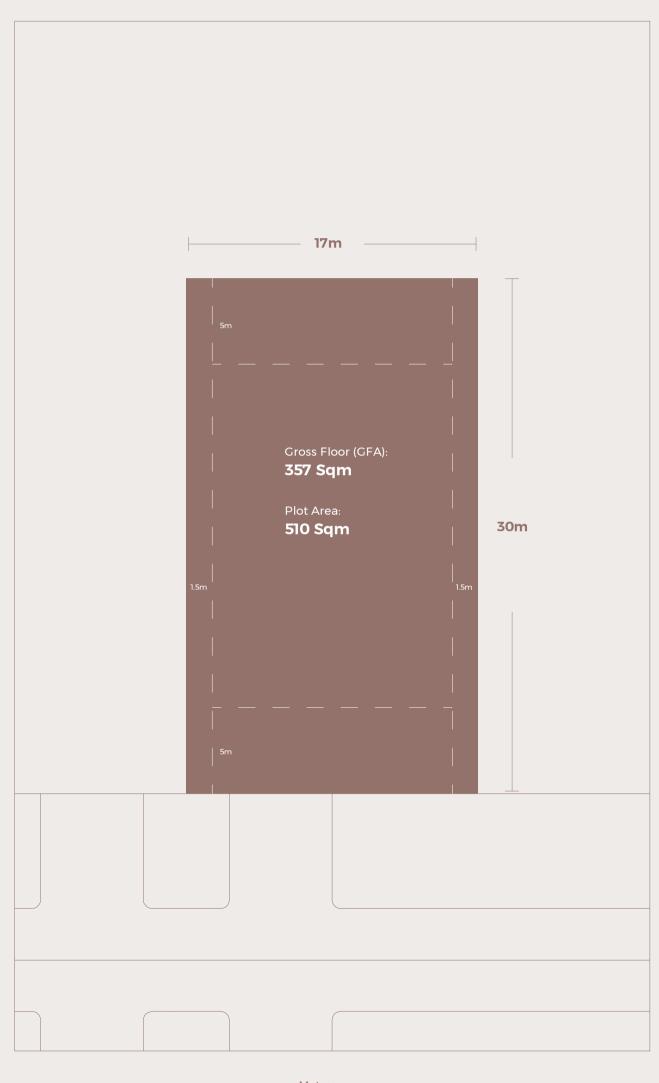

waterfront promenade and two international schools, ideal for growing families.











YAS ACRES GOLF AND COUNTRY CLUB

A spectacular addition to the Abu Dhabi golf scene, the course at the heart of neighbouring Yas Acres will serve up a challenging game for the Lea community who will enjoy direct access. For those wanting to practice a different swing, squash and tennis courts can be found at the Country Club, as well as a luxurious spa, swimming pools and kids activity area.













## YOUR LIVING SPACE



This is a unique opportunity to build your villa just the way you like it. Design and customise your home from the ground up, with a choice of plot sizes, architectural designs and nature-inspired views.



## PLOT PLAN TYPE 1



Metres 20 0 2.5 5 10 15

## PLOT PLAN TYPE 2



Metres 20 0 2.5 5 10 15

Disclaimer: This plan is reproduced for illustrative purposes as an example of a typical plot layout and Aldar makes no representation of warranty in relation to any of the information shown.



## PLOT PLAN TYPE 3A







## PLOT PLAN TYPE 3B

Disclaimer: This plan is reproduced for illustrative purposes as an example of a typical plot layout and Aldar makes no representation of warranty in relation to any of the information shown.



## PLOT PLAN TYPE 4



Metres 20 0 2.5 5 10 15

## PLOT PLAN TYPE 5



Disclaimer: This plan is reproduced for illustrative purposes as an example of a typical plot layout and Aldar makes no representation of warranty in relation to any of the information shown.

## OUTSIDE POSSIBILITIES



#### YAS MARINA Yas Leisure Drive

Deck s