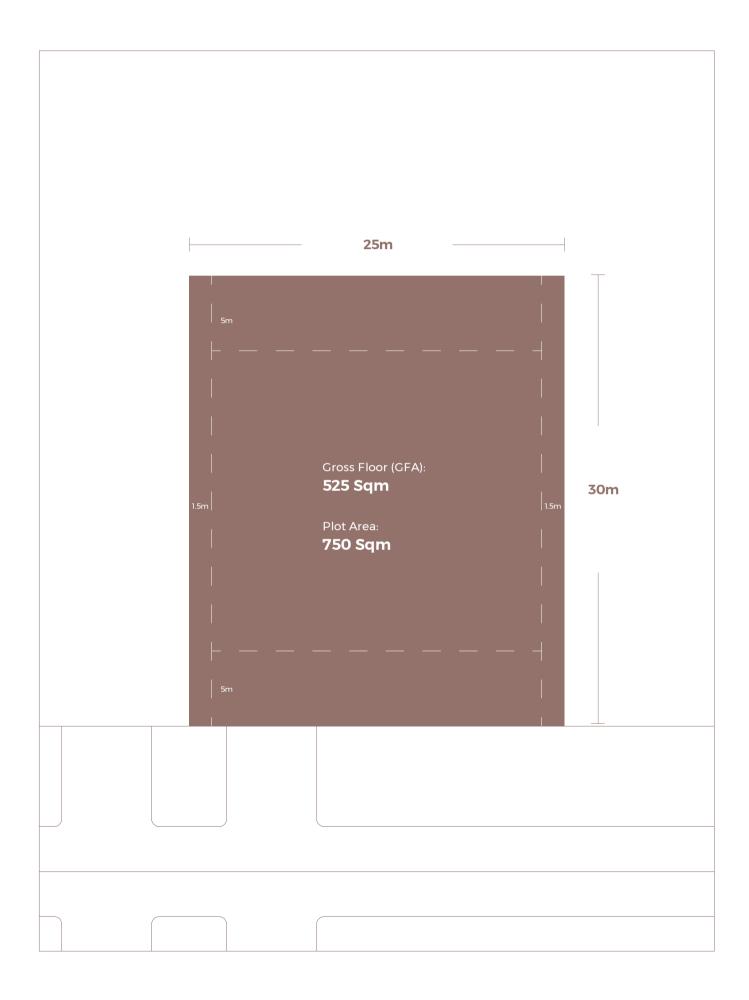

## PLOT PLAN TYPE 2

Metres 20 0 2.5 5 10 15

Disclaimer: This plan is reproduced for illustrative purposes as an example of a typical plot layout and Aldar makes no representation of warranty in relation to any of the information shown.