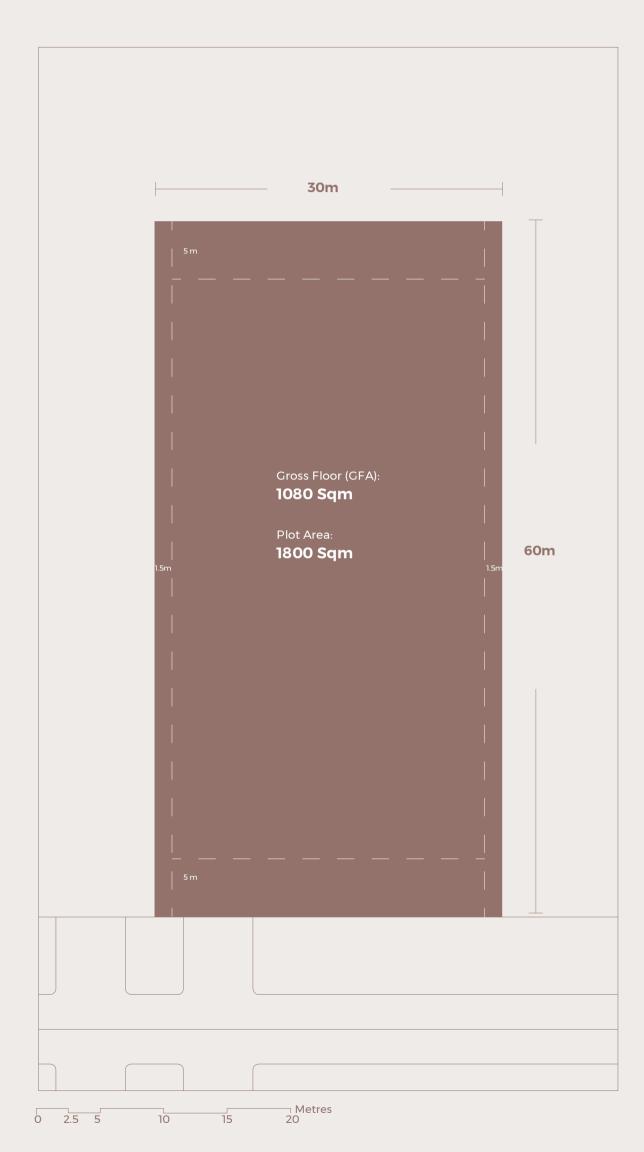

## PLOT PLAN TYPE 2

Metres 20 0 2.5 5 10 15

Disclaimer: This plan is reproduced for illustrative purposes as an example of a typical plot layout and Aldar makes no representation of warranty in relation to any of the information shown.