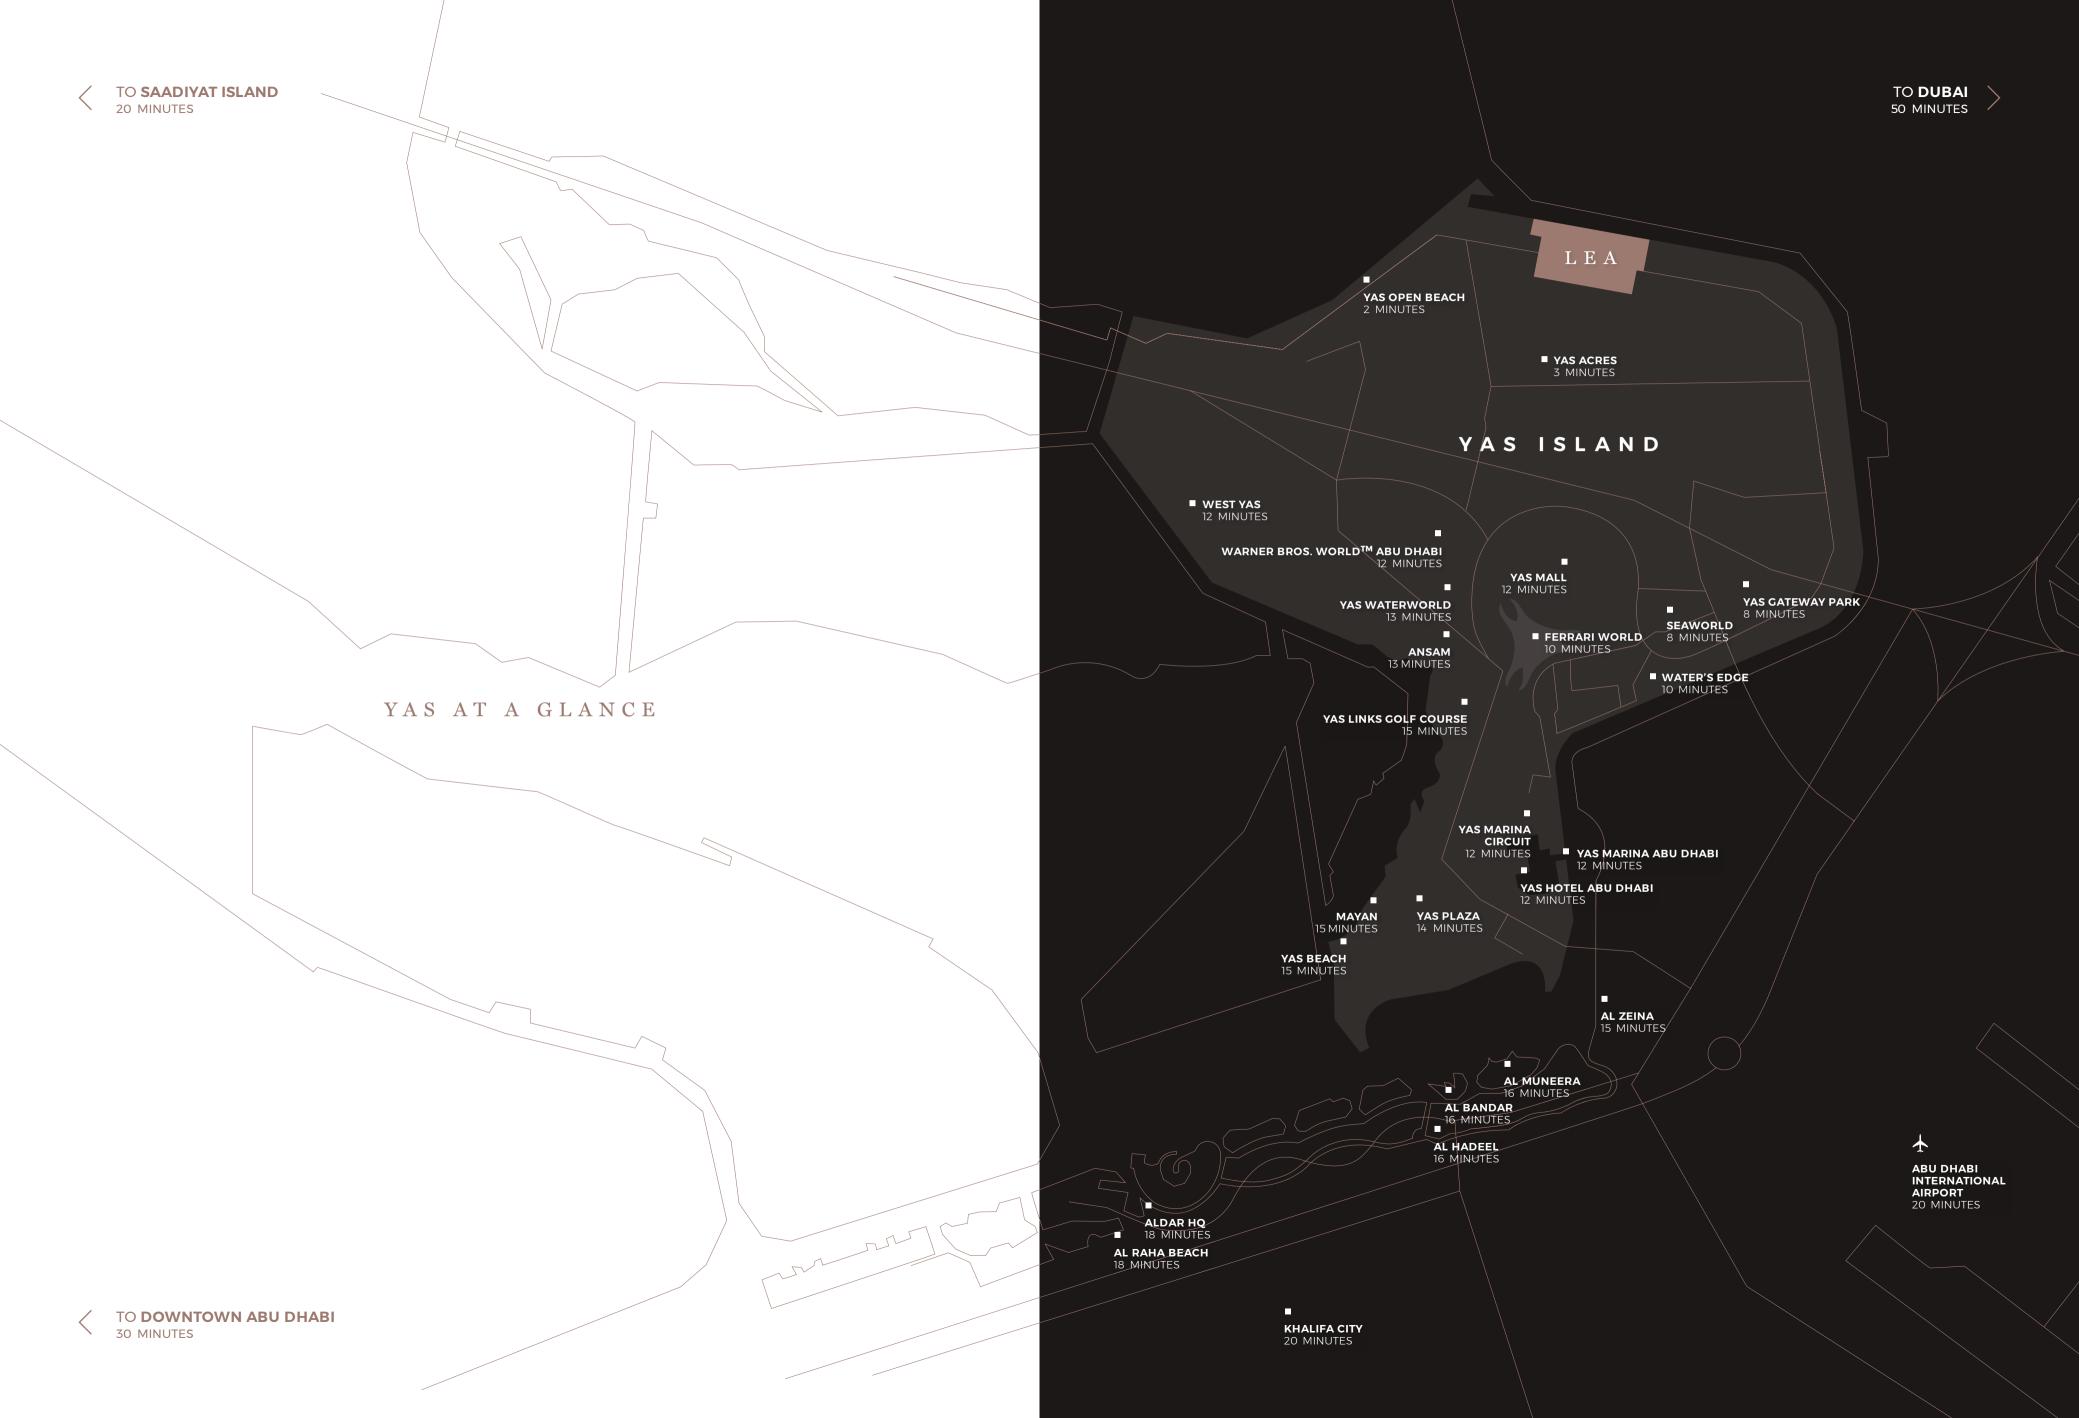

## YAS ISLAND

Step into every activity under the sun. Dive into the cool Arabian Gulf, navigate the winding mangroves, browse the collections at Yas Mall and sip a sundowner in the buzzing Yas Marina, all without ever leaving the island. Whenever you're in the mood for an adrenaline rush, Yas Waterworld, Warner Bros. World™ Abu Dhabi and Ferrari World are just around the corner.

#### YAS MARINA Yas Leisure Drive

Deck shoes or dancing shoes? With tens of superyachts and a promenade lined with restaurants and bars, the choice is yours.

### YAS GATEWAY PARK

ZAYA NURAI ISLAND

YAS WATERWORLD Yas Island West Exit

Grab your picnic basket and seek out a shady spot for lunch at this

Rush down the rapids or relax in the at this Emirati-themed waterpark.

### DU ARENA

All your favourite global superstars have graced the stage at the largest open-air venue in the Middle East.

### SAADIYAT BEACH CLUB

A natural playground where grassy dunes blend into blue waters, this is the perfect spot to lay back in a poolside cabana.

### SAADIYAT GROVE

The Cultural District, Saadiyat Island shallows - there's something for everyone Designer retail therapy for the discerning shopper.

#### LOUVRE ABU DHABI The Cultural District, Saadiyat Island

Walk beneath 8,000 metal stars and discover the stories of humanity through art.

### WARNER BROS. WORLD™ ABU DHABI Yas Island West Exit

The new theme park will feature six different lands to explore, inspired by all your favourite Warner Bros. cartoons and DC superheroes.

## YAS MARINA CIRCUIT

Feel the power of the F1 track from the stands. Or experience the TrainYAS cycling experience.