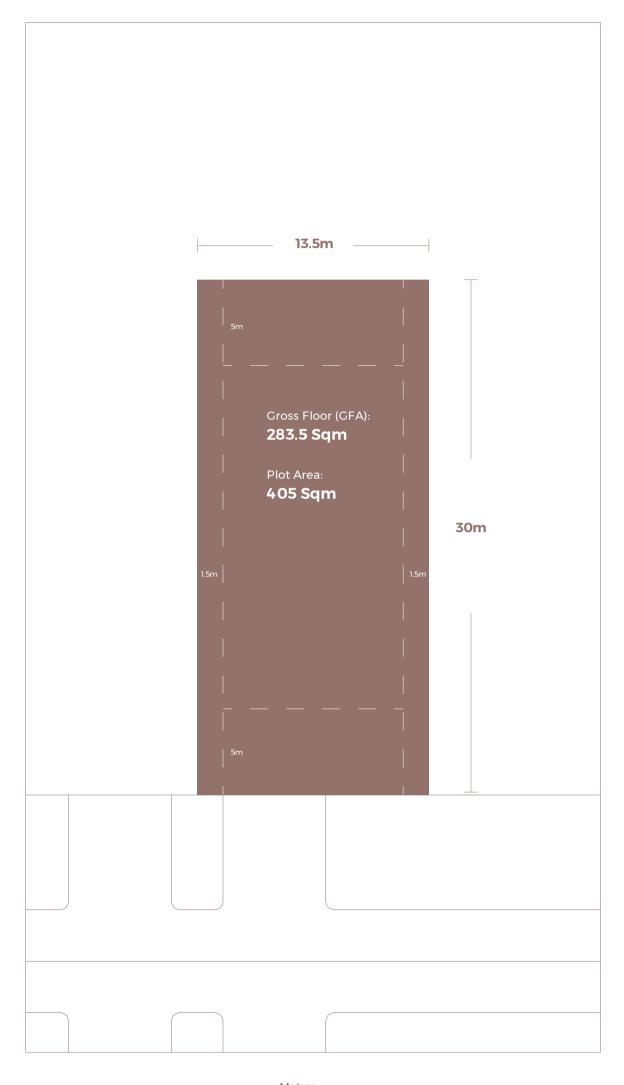

## YOUR LIVING SPACE

This is a unique opportunity to build your villa just the way you like it. Design and customise your home from the ground up, with a choice of plot sizes, architectural designs and nature-inspired views.

## PLOT PLAN TYPE 1

Metres 20 0 2.5 5 10 15