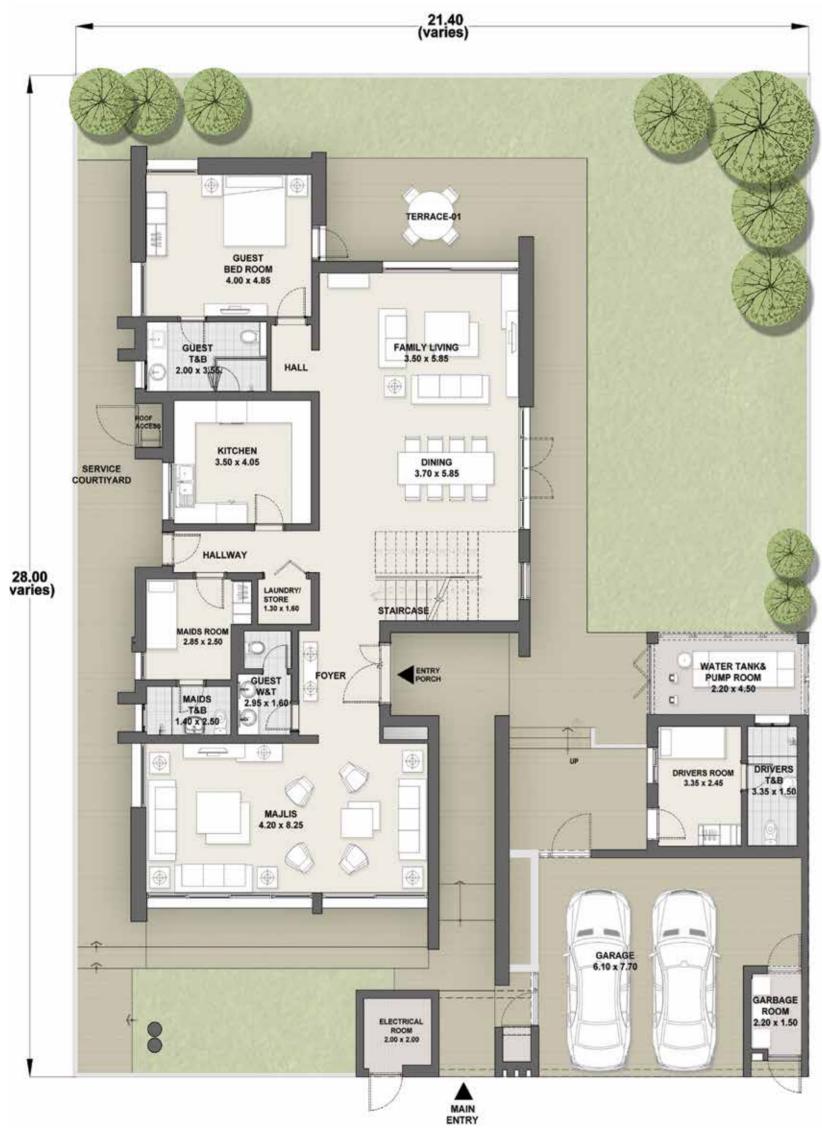

Ground Floor Model 1A

First Floor Model IA

(4B-Tı-2C)

Ground Floor Model 1B

First Floor

(4B-T2-IC)

First Floor Model 2A

(4B-T2-2C)