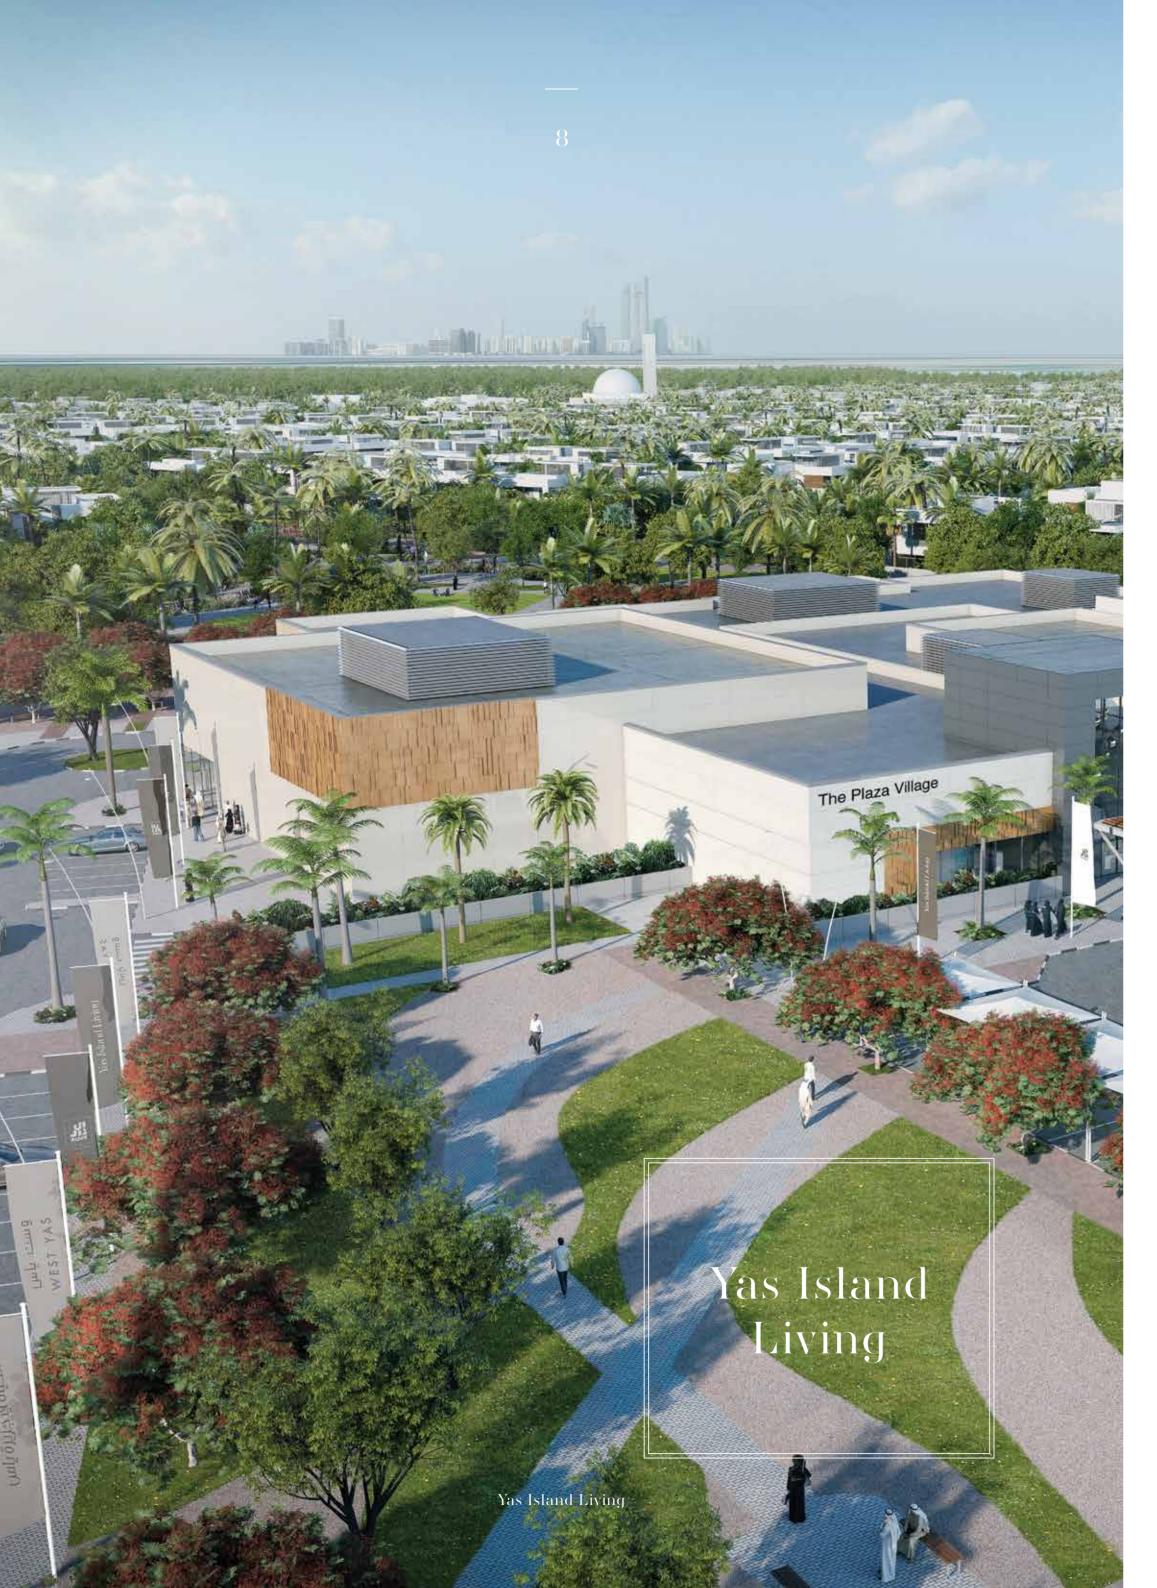

These four and five bedroom villas are designed and built to the highest of standards, with bespoke touches, and premium materials.

West Yas features an impressive array of community facilities, including a mosque built for 2,000 worshippers, two schools, a retail centre, sports facilities, a petrol station, and extensive landscaping and greenery in its wide, open public spaces. The first school, operated by Aldar Academies, has been handed over and operational since 31 August 2016.

## Features and Design

West Yas seeks to seamlessly integrate its private residences with its recreational facilities and amenities. Featuring well thought out design that helps to distinguish each West Yas neighbourhood, Aldar is bringing a sense of harmony to the community.