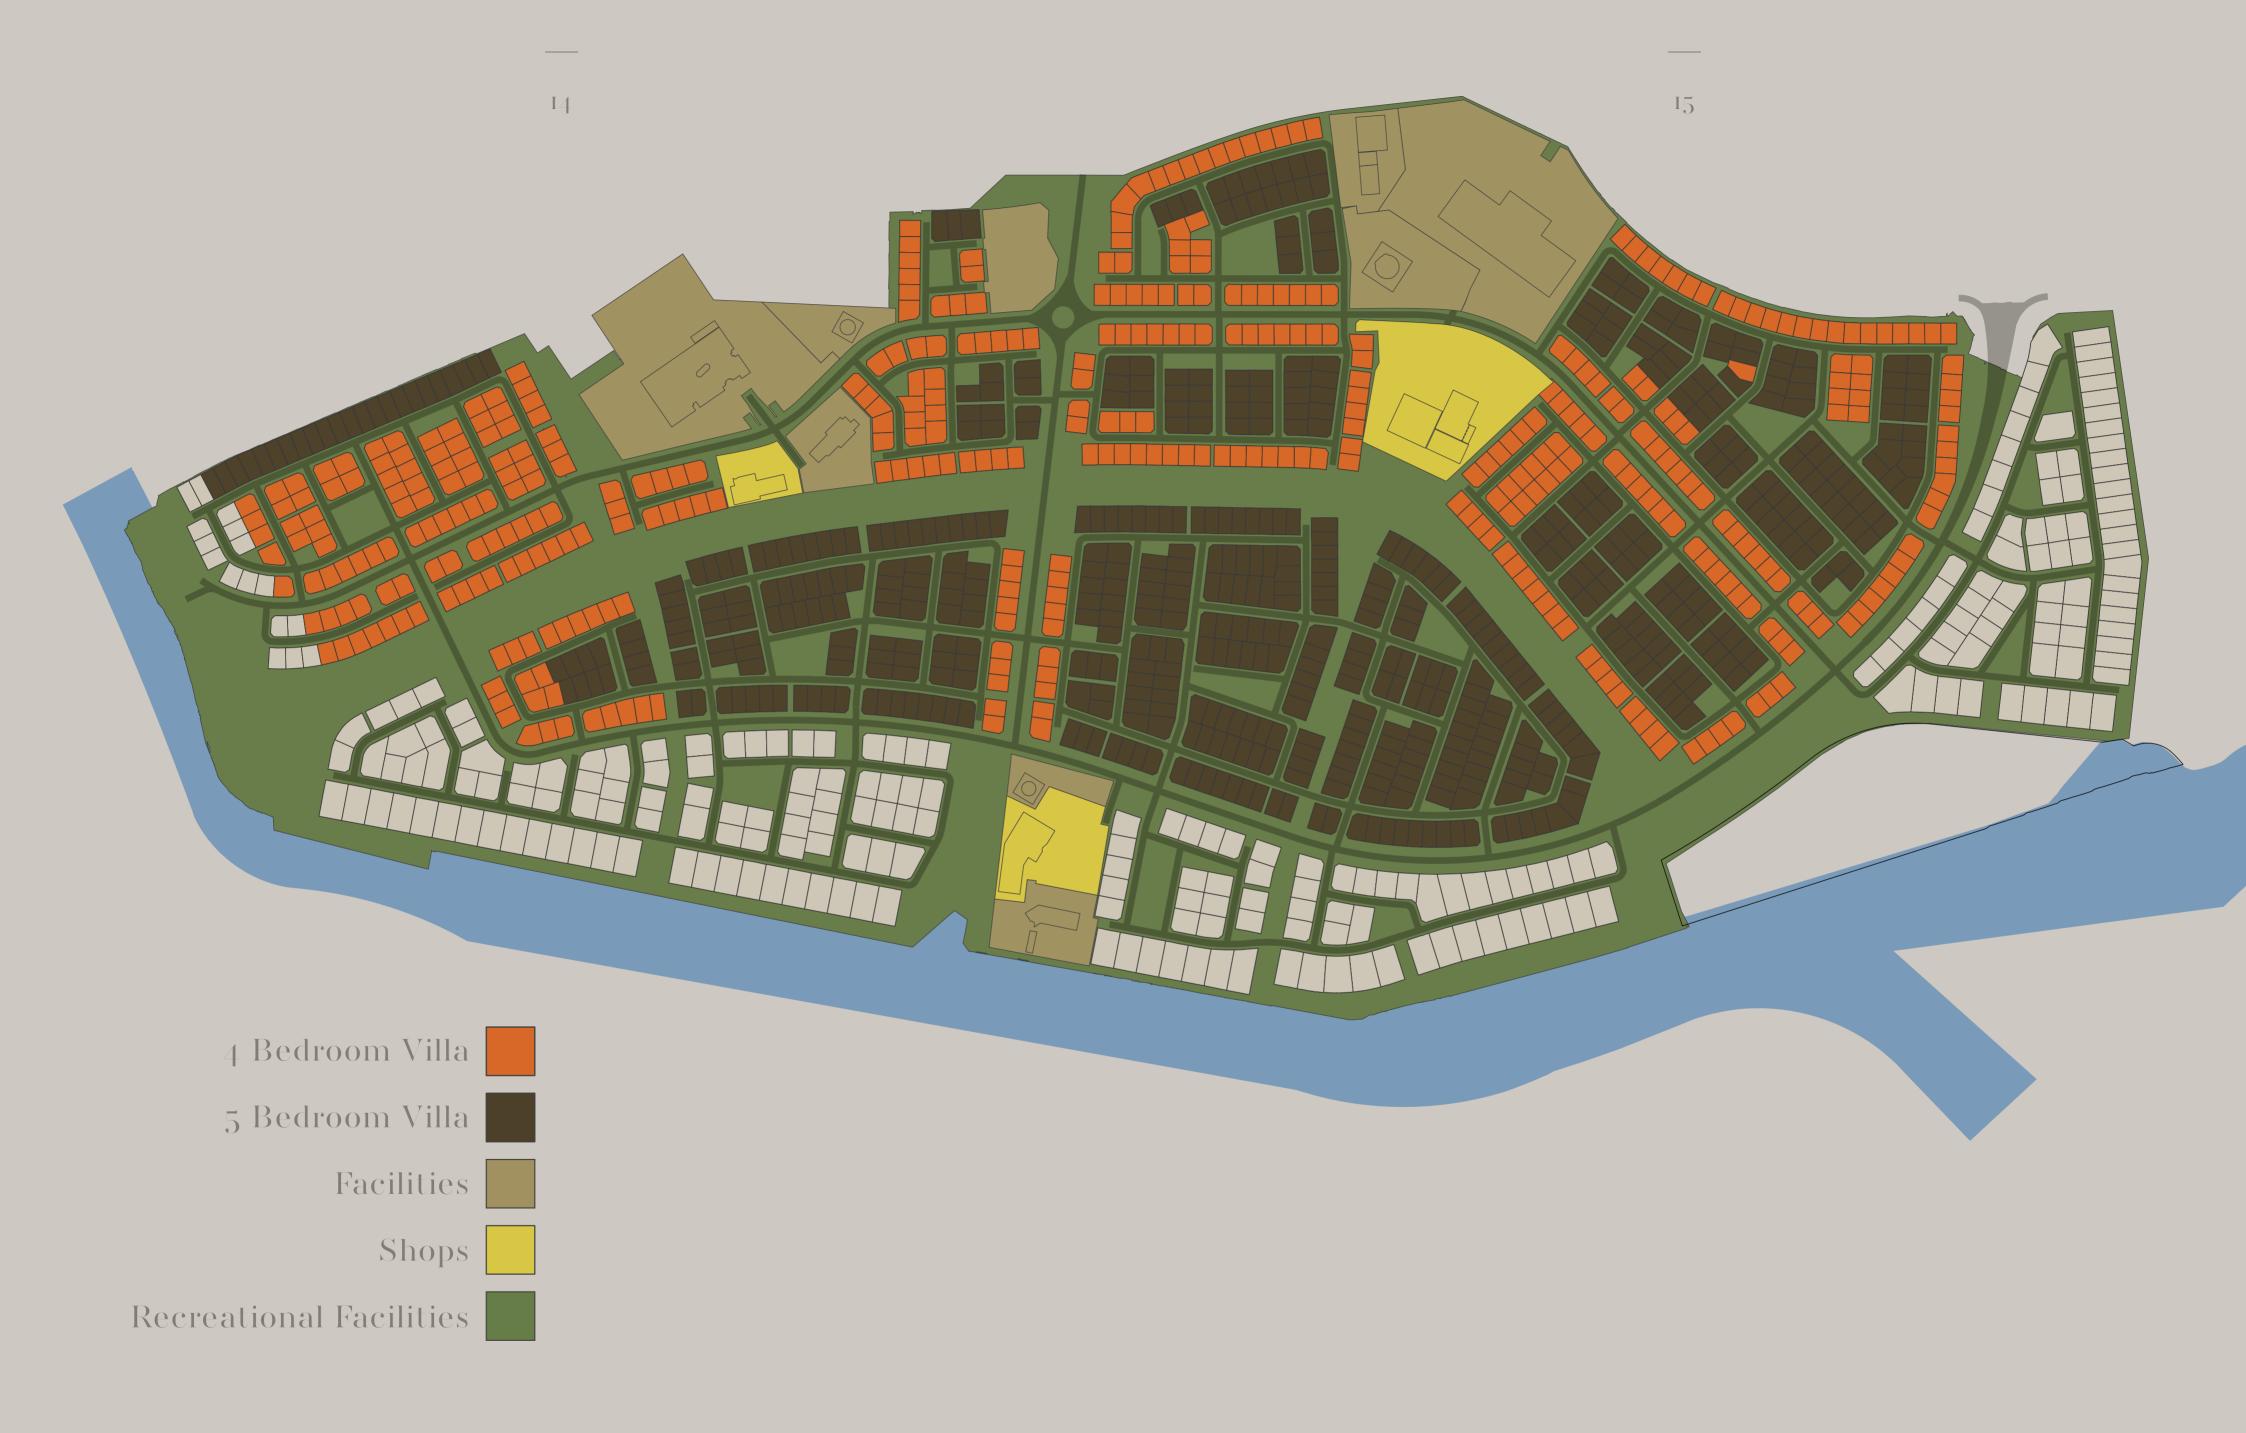

## West Yas

Located in one of Yas Island's most exclusive and beautiful enclaves – straddling a picturesque mangrove waterfront – the development embraces its stunning natural environment while serving up the finest experiences of the capital. Set within premium recreational facilities and sheltered private gardens, West Yas offers an array of contemporary architectural styles to enhance the character and synergy of the overall neighbourhood.

These four and five bedroom villas are designed and built to the highest of standards, with bespoke touches, and premium materials.

West Yas features an impressive array of community facilities, including a mosque built for 2,000 worshippers, two schools, a retail centre, sports facilities, a petrol station, and extensive landscaping and greenery in its wide, open public spaces. The first school, operated by Aldar Academies, has been handed over and operational since 31 August 2016.

## Features and Design

West Yas seeks to seamlessly integrate its private residences with its recreational facilities and amenities. Featuring well thought out design that helps to distinguish each West Yas neighbourhood, Aldar is bringing a sense of harmony to the community.