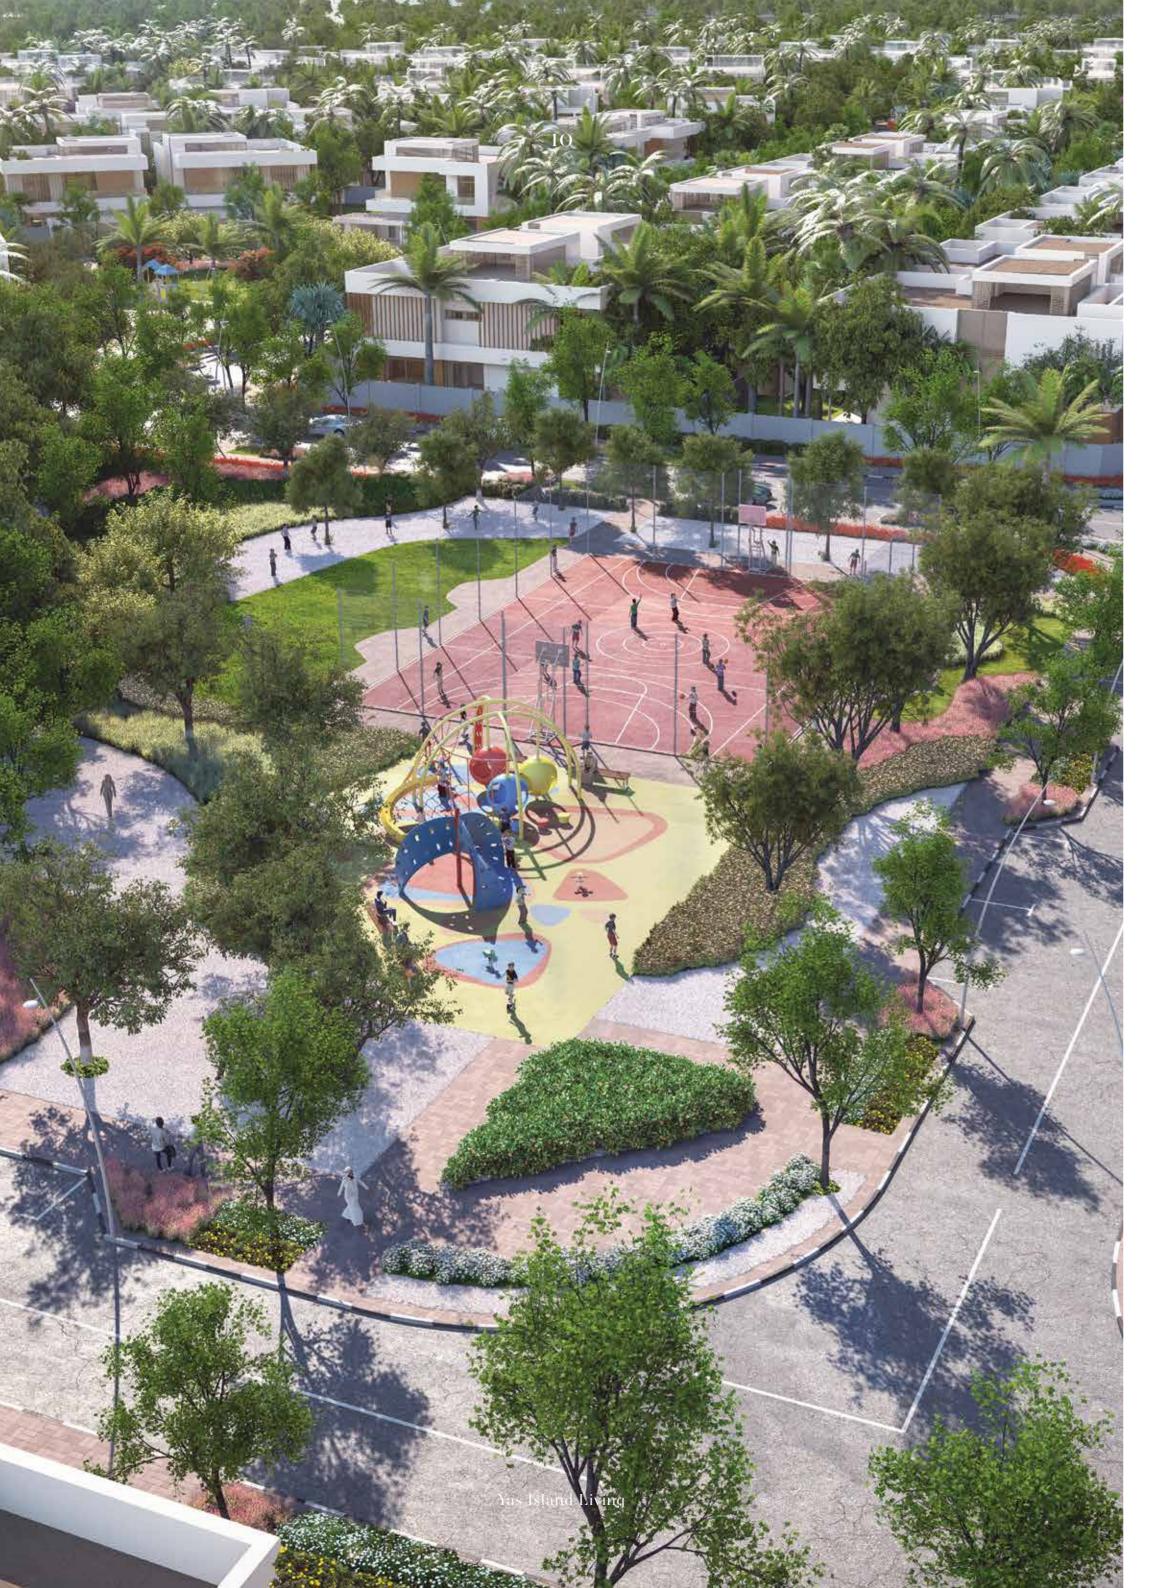

These four and five bedroom villas are designed and built to the highest of standards, with bespoke touches, and premium materials.

West Yas features an impressive array of community facilities, including a mosque built for 2,000 worshippers, two schools, a retail centre, sports facilities, a petrol station, and extensive landscaping and greenery in its wide, open public spaces. The first school, operated by Aldar Academies, has been handed over and operational since 31 August 2016.

## Features and Design

West Yas seeks to seamlessly integrate its private residences with its recreational facilities and amenities. Featuring well thought out design that helps to distinguish each West Yas neighbourhood, Aldar is bringing a sense of harmony to the community.