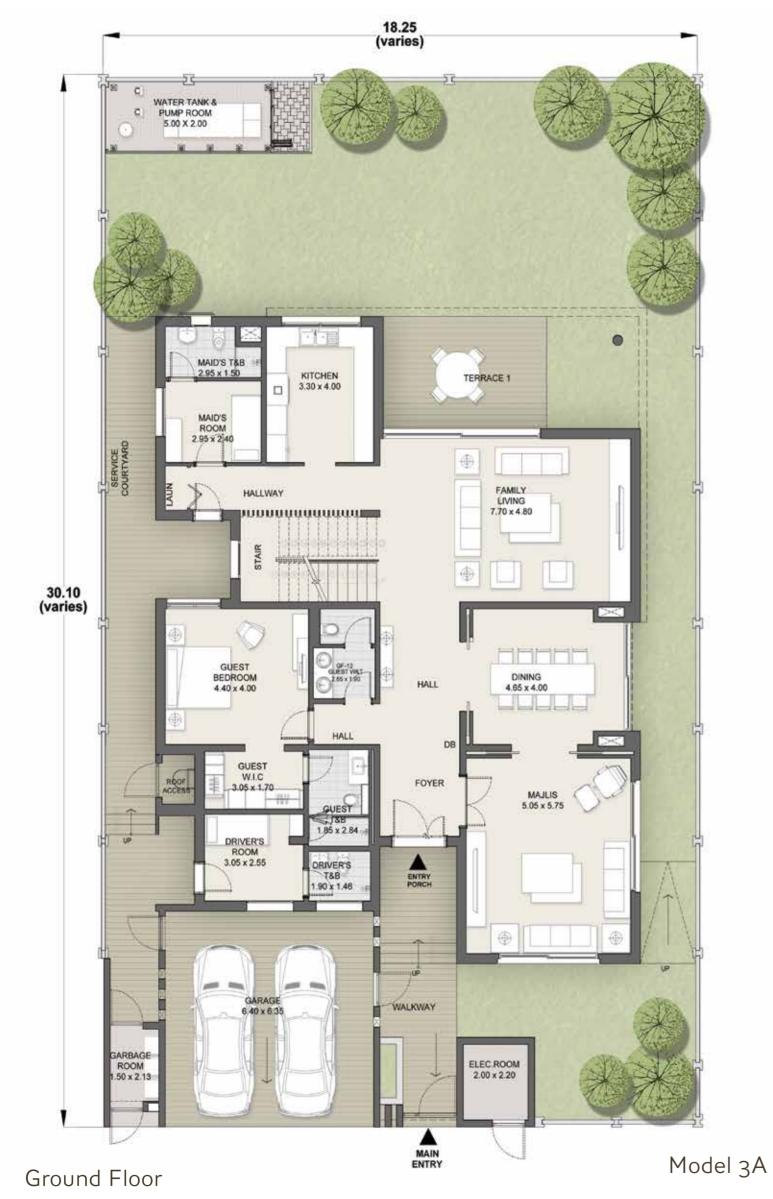

First Floor Model 2B

40 4I

(5B-T3-IC)

First Floor Model 3A

(5B-T3-2C)

First Floor Model 3B

(5B-T4-IC)

Ground Floor Model 4A