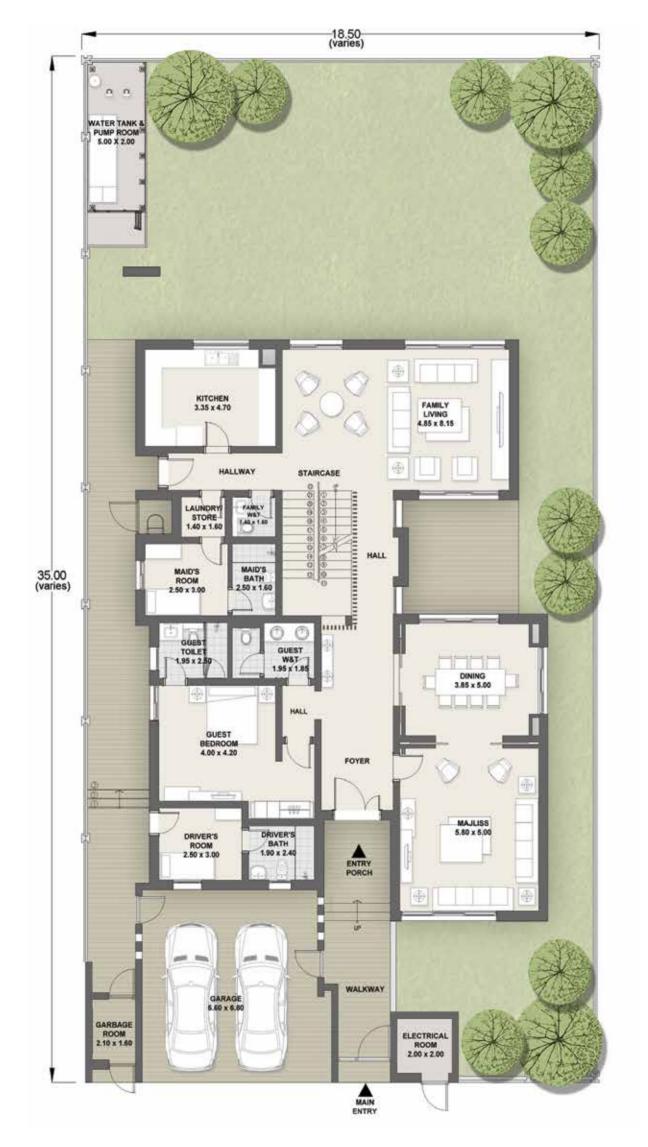

First Floor Model 2B

40 4I

(5B-T3-IC)

First Floor Model 3A

(5B-T3-2C)

First Floor Model 3B

(5B-T4-IC)

Ground Floor Model 4A

(5B-T4-IC)

First Floor Model 4A

Ground Floor Model 4B

(5B-T4-2C)

First Floor Model 4B

- West Yas
- Ansam
- Yas Waterworld
- Ferrari world
- Yas Mall
- Yas Links Golf Course
- Yas Marina Circuit
- Yas Viceroγ
- Yas Marina
- Yas Beach
- IKEA
- Ace Hardware
- Yas Staγbridge Suites
- Yas Crowne Plaza
- Yas Centro
- Park Inn bγ Radisson
- Du Forum
- Yas Rotana