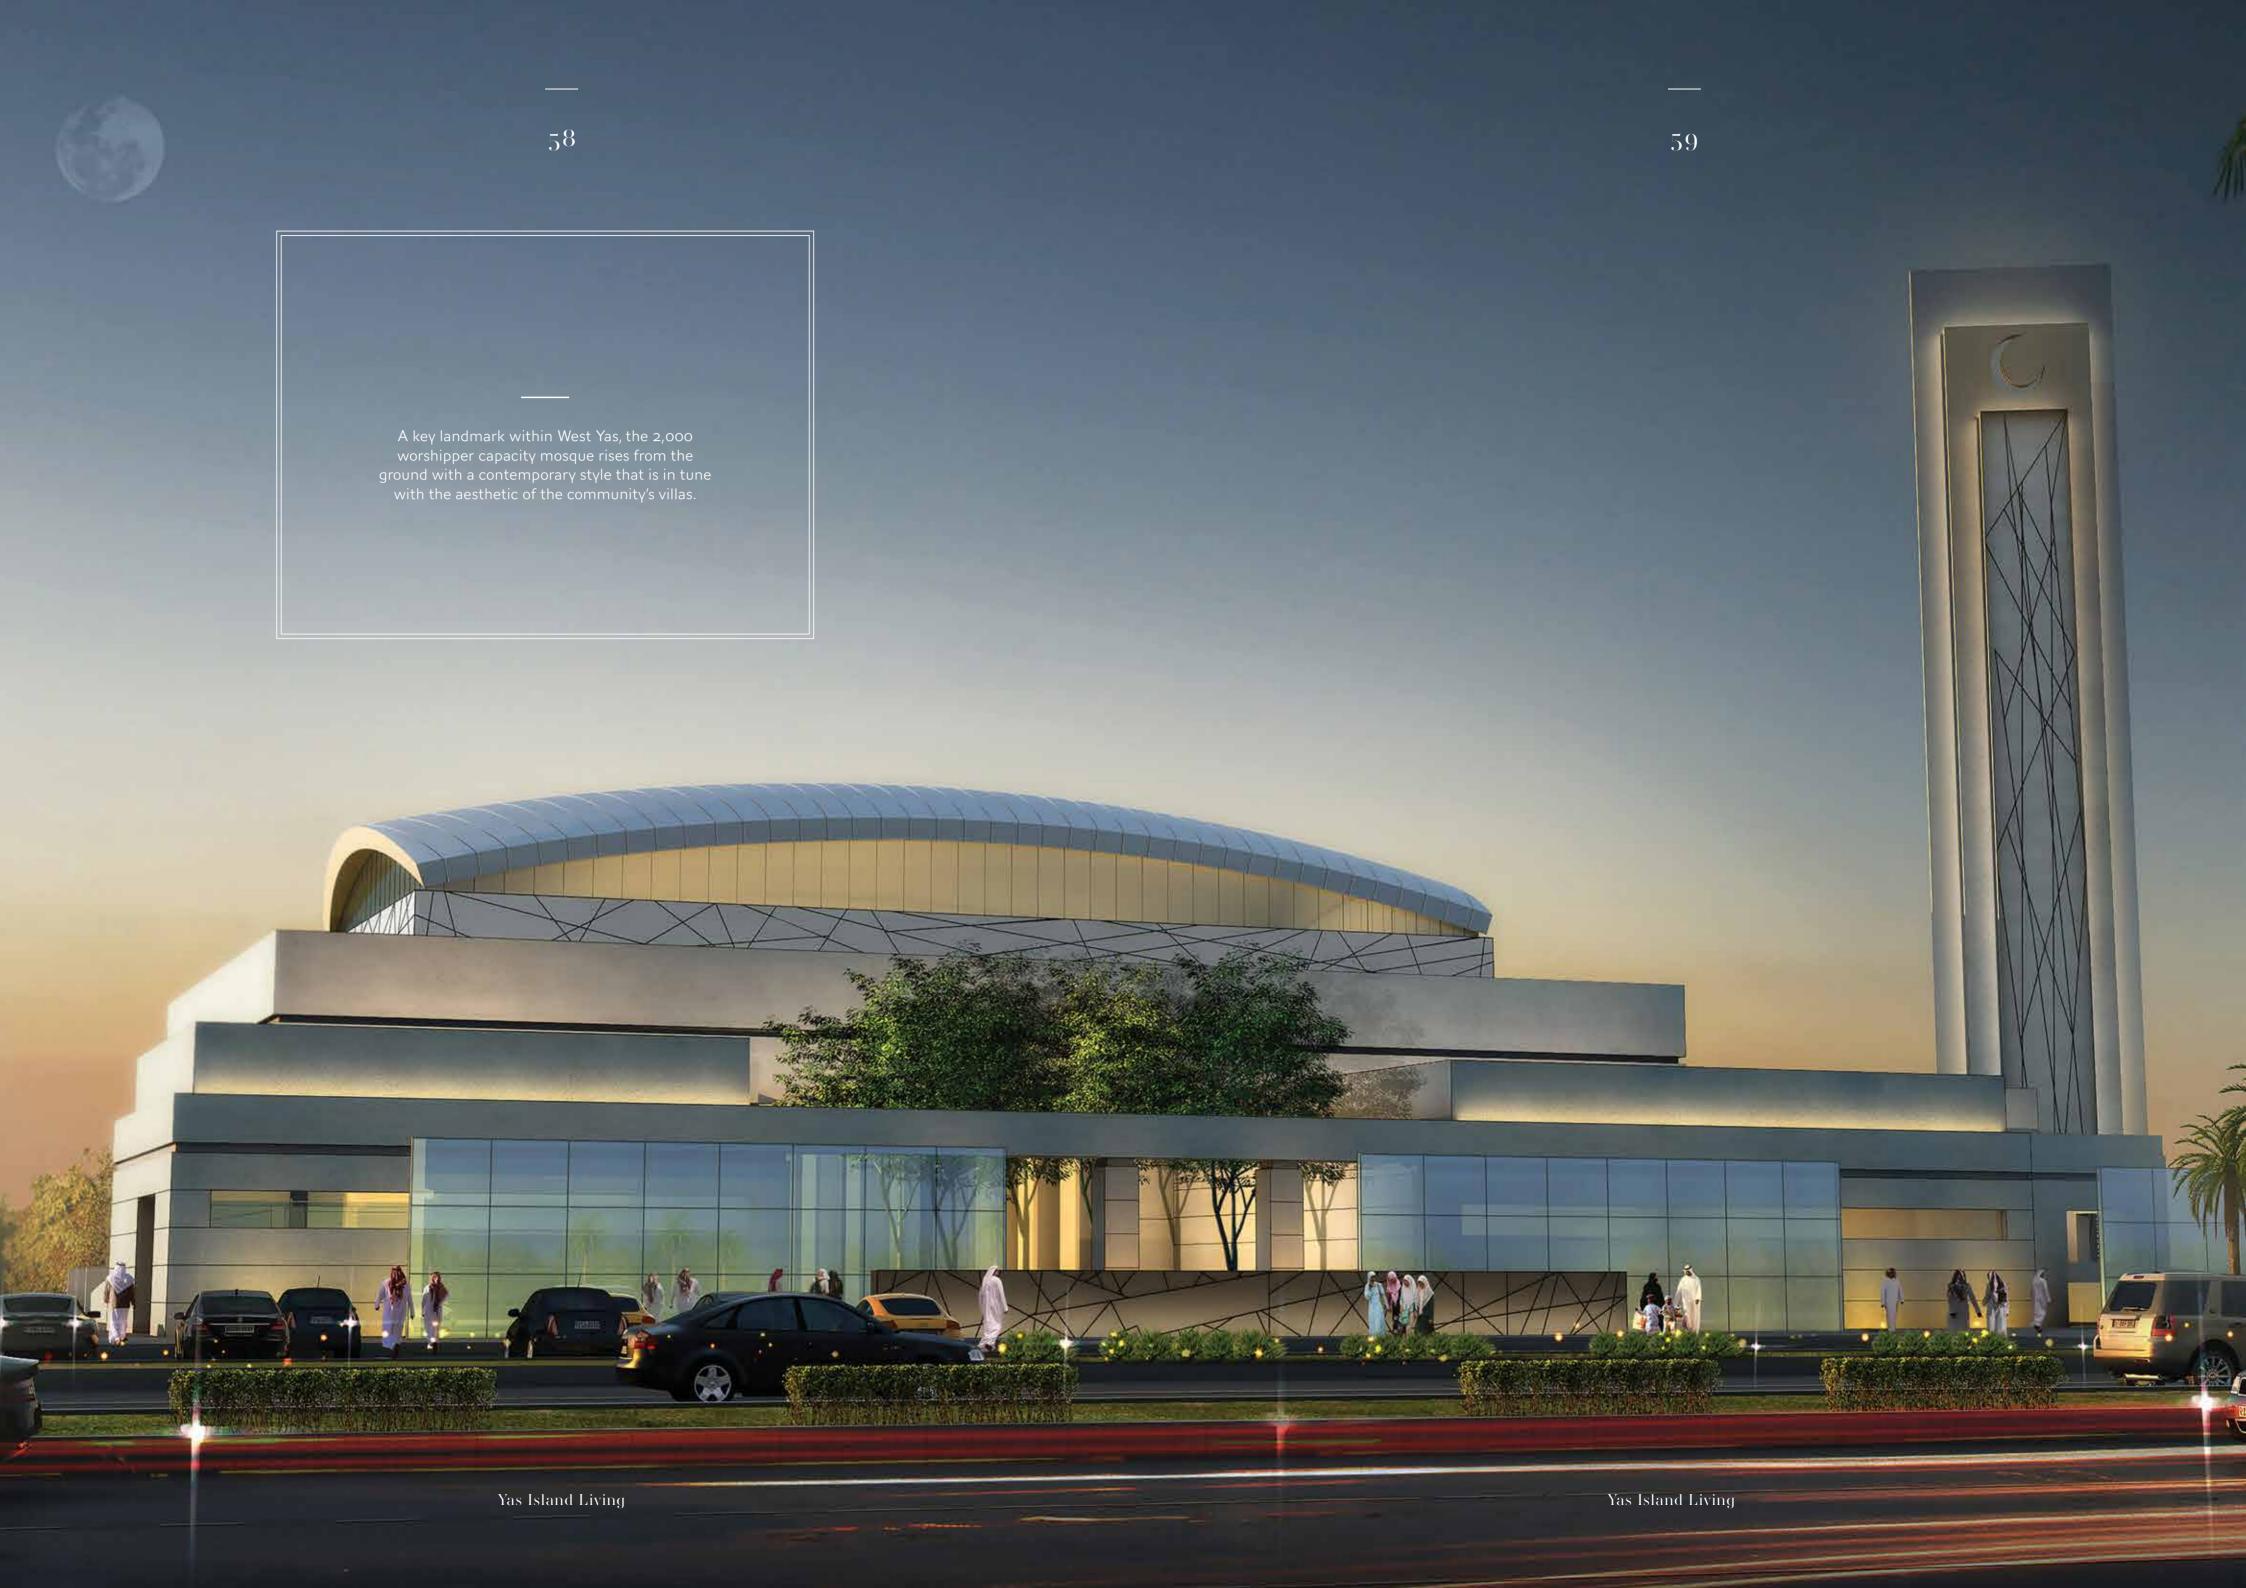

These four and five bedroom villas are designed and built to the highest of standards, with bespoke touches, and premium materials.

West Yas features an impressive array of community facilities, including a mosque built for 2,000 worshippers, two schools, a retail centre, sports facilities, a petrol station, and extensive landscaping and greenery in its wide, open public spaces. The first school, operated by Aldar Academies, has been handed over and operational since 31 August 2016.