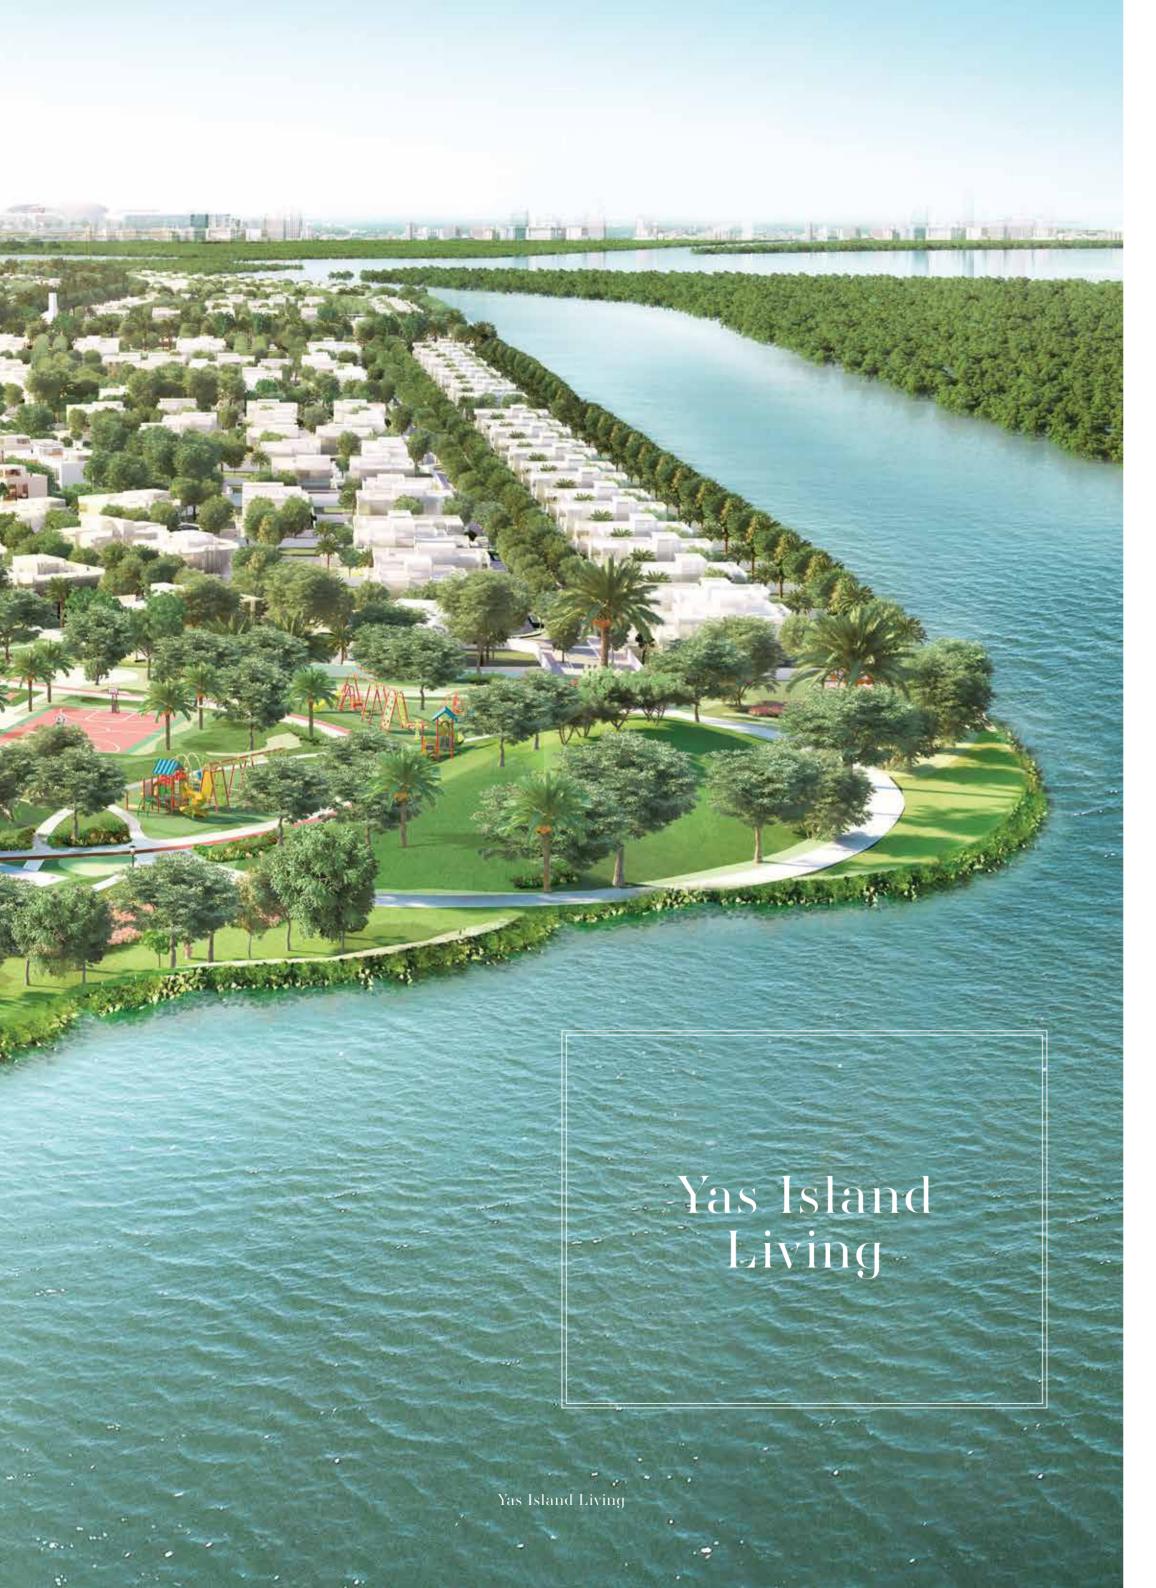

## Yas Island Living

Yas Island is the centerpiece of Aldar's destination development strategy, and is a major landmark for Abu Dhabi. It is a multi-purpose hub for entertainment, shopping and tourism, connected to the mainland through a comprehensively linked road network.

It is already home to the Yas Marina Circuit, which hosts the Abu Dhabi Formula I Grand Prix each year. It boasts major retail in the form of Yas Mall and IKEA. Two theme parks are in operation – Yas Waterworld and Ferrari World – with more marked out for development in the future. Yas Island is home to exceptional hospitality and leisure venues such as Yas Links, Yas Marina, Yas Plaza, The Viceroy and du Arena.

## West Yas

Located in one of Yas Island's most exclusive and beautiful enclaves – straddling a picturesque mangrove waterfront – the development embraces its stunning natural environment while serving up the finest experiences of the capital. Set within premium recreational facilities and sheltered private gardens, West Yas offers an array of contemporary architectural styles to enhance the character and synergy of the overall neighbourhood.