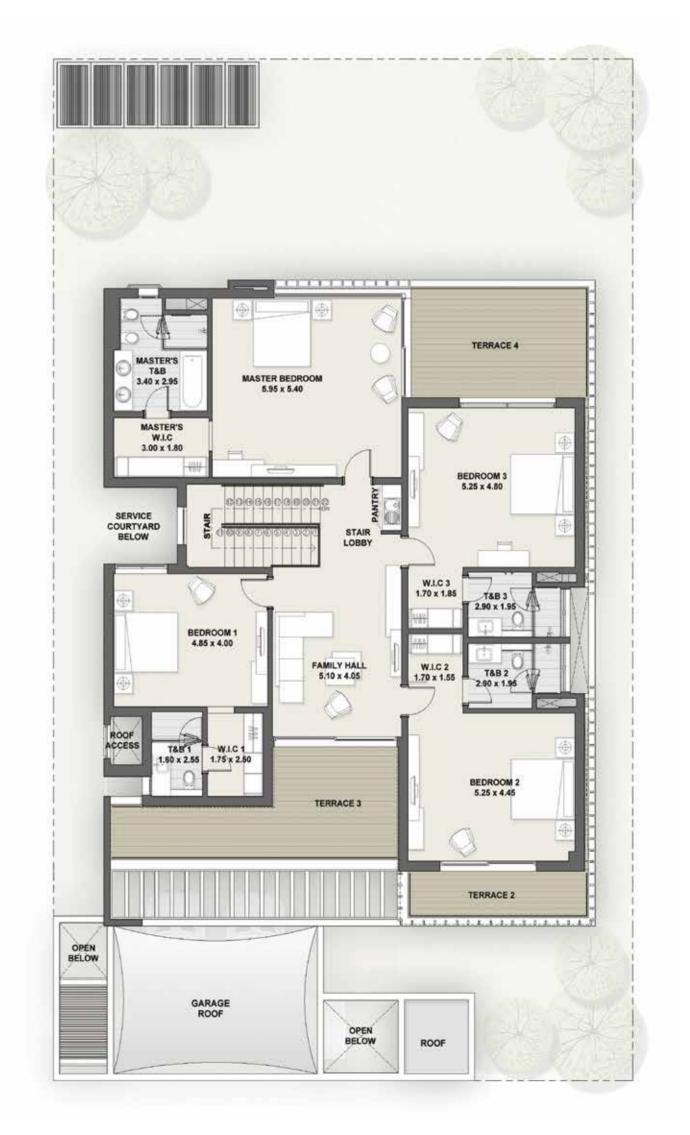

First Floor Model 2B

40 4I

(5B-T3-IC)

First Floor Model 3A

(5B-T3-2C)

First Floor Model 3B

(5B-T4-IC)

Ground Floor Model 4A