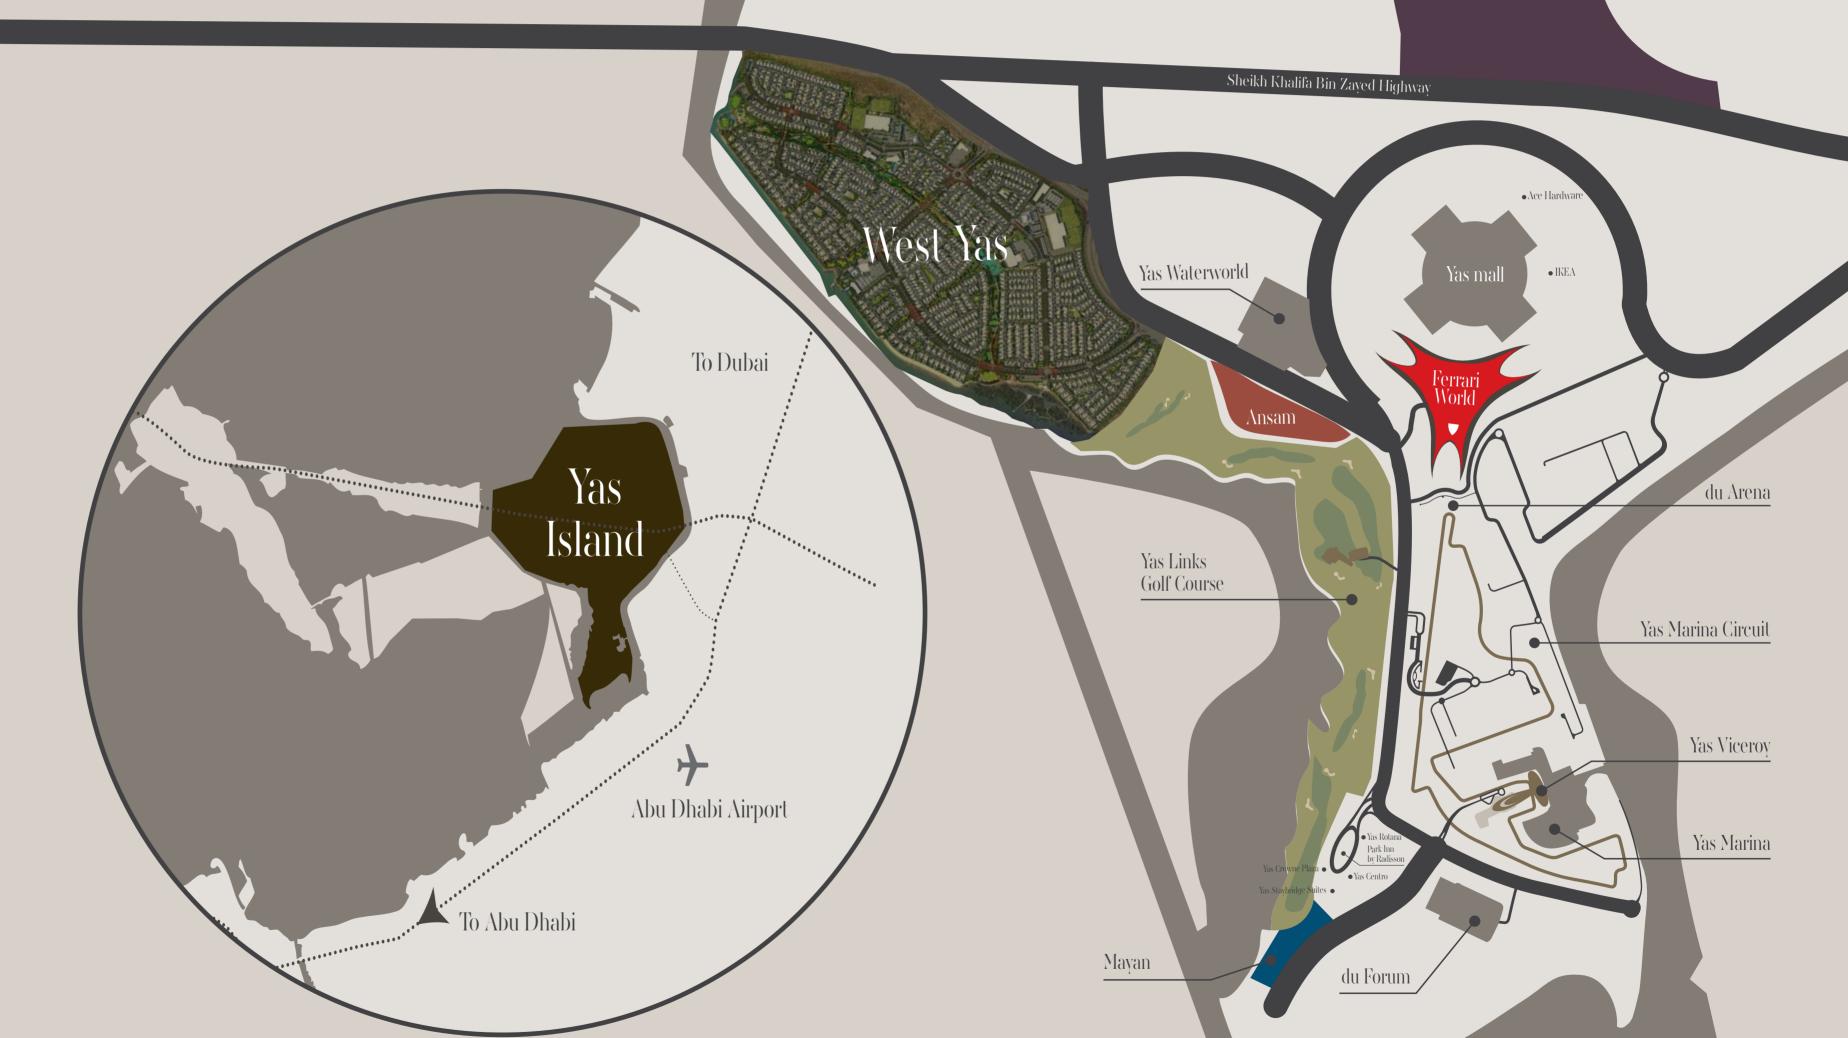

## Yas Island Living

Yas Island is the centerpiece of Aldar's destination development strategy, and is a major landmark for Abu Dhabi. It is a multi-purpose hub for entertainment, shopping and tourism, connected to the mainland through a comprehensively linked road network.

It is already home to the Yas Marina Circuit, which hosts the Abu Dhabi Formula I Grand Prix each year. It boasts major retail in the form of Yas Mall and IKEA. Two theme parks are in operation – Yas Waterworld and Ferrari World – with more marked out for development in the future. Yas Island is home to exceptional hospitality and leisure venues such as Yas Links, Yas Marina, Yas Plaza, The Viceroy and du Arena.

## West Yas

Located in one of Yas Island's most exclusive and beautiful enclaves – straddling a picturesque mangrove waterfront – the development embraces its stunning natural environment while serving up the finest experiences of the capital. Set within premium recreational facilities and sheltered private gardens, West Yas offers an array of contemporary architectural styles to enhance the character and synergy of the overall neighbourhood.

(5B-T4-IC)

First Floor Model 4A

Ground Floor Model 4B

(5B-T4-2C)

First Floor Model 4B

- West Yas
- Ansam
- Yas Waterworld
- Ferrari world
- Yas Mall
- Yas Links Golf Course
- Yas Marina Circuit
- Yas Viceroγ
- Yas Marina
- Yas Beach
- IKEA
- Ace Hardware
- Yas Staγbridge Suites
- Yas Crowne Plaza
- Yas Centro
- Park Inn bγ Radisson
- Du Forum
- Yas Rotana