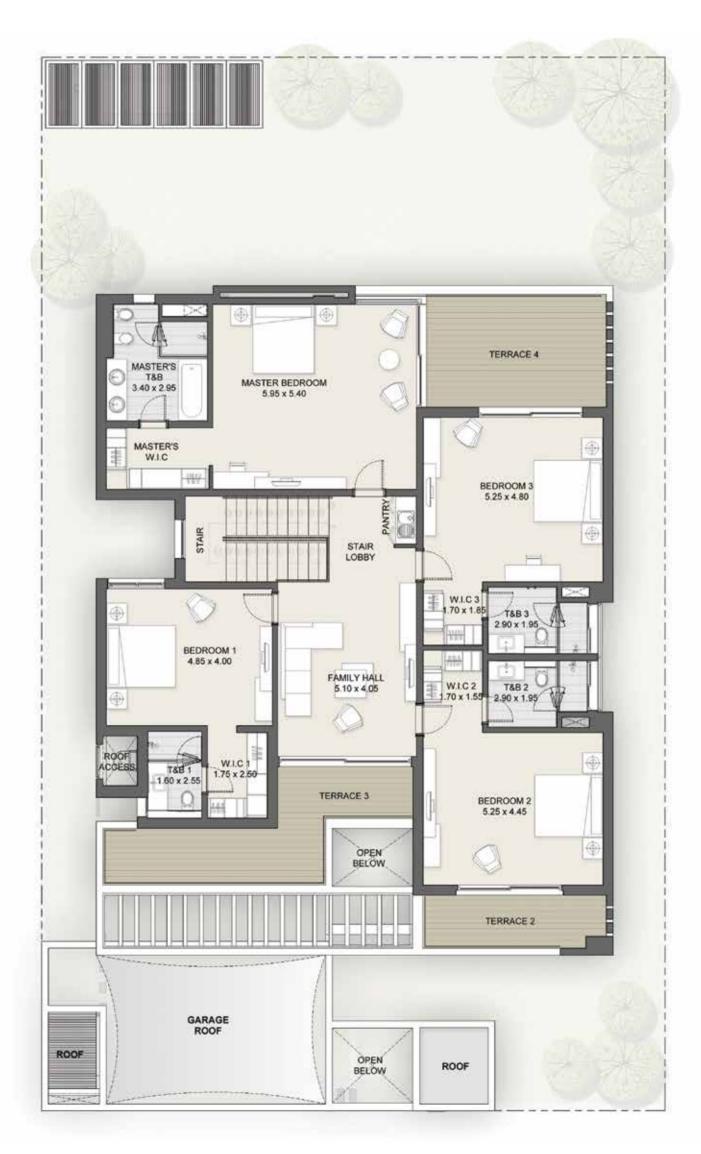

First Floor Model 2B

40 4I

(5B-T3-IC)

First Floor Model 3A

(5B-T3-2C)

First Floor Model 3B

(5B-T4-IC)

Ground Floor Model 4A