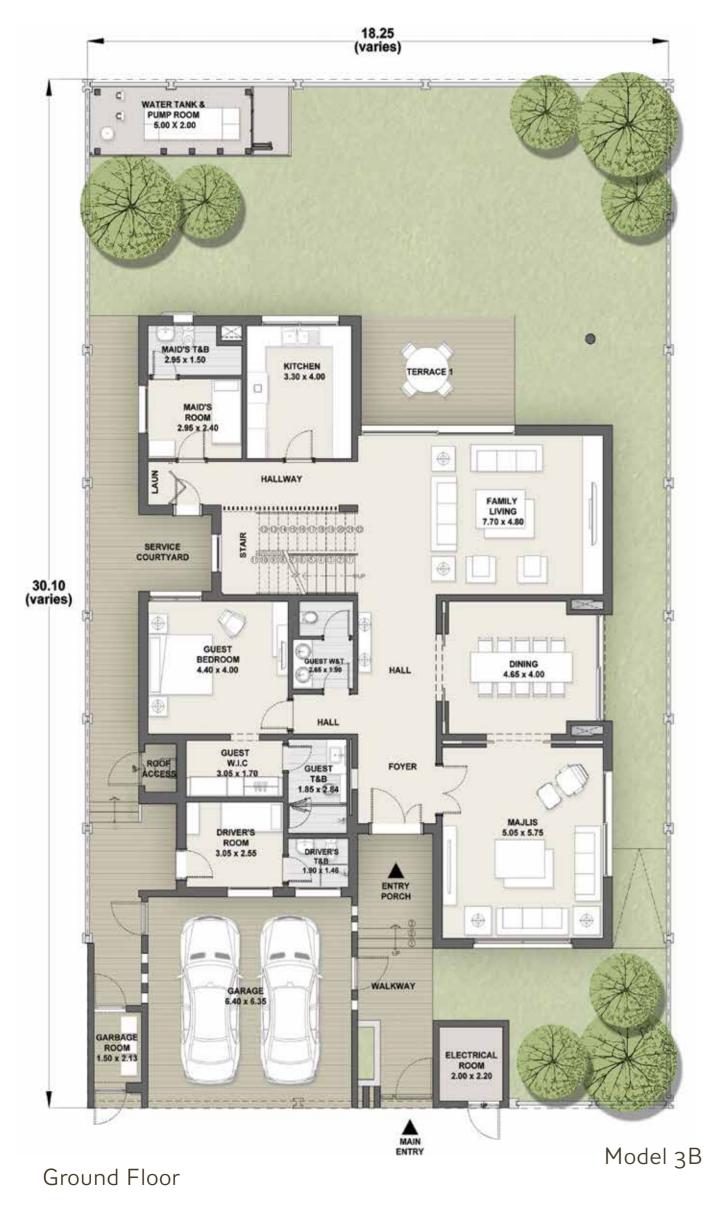

First Floor Model 2B

40 4I

(5B-T3-IC)

First Floor Model 3A

(5B-T3-2C)

First Floor Model 3B

(5B-T4-IC)

Ground Floor Model 4A