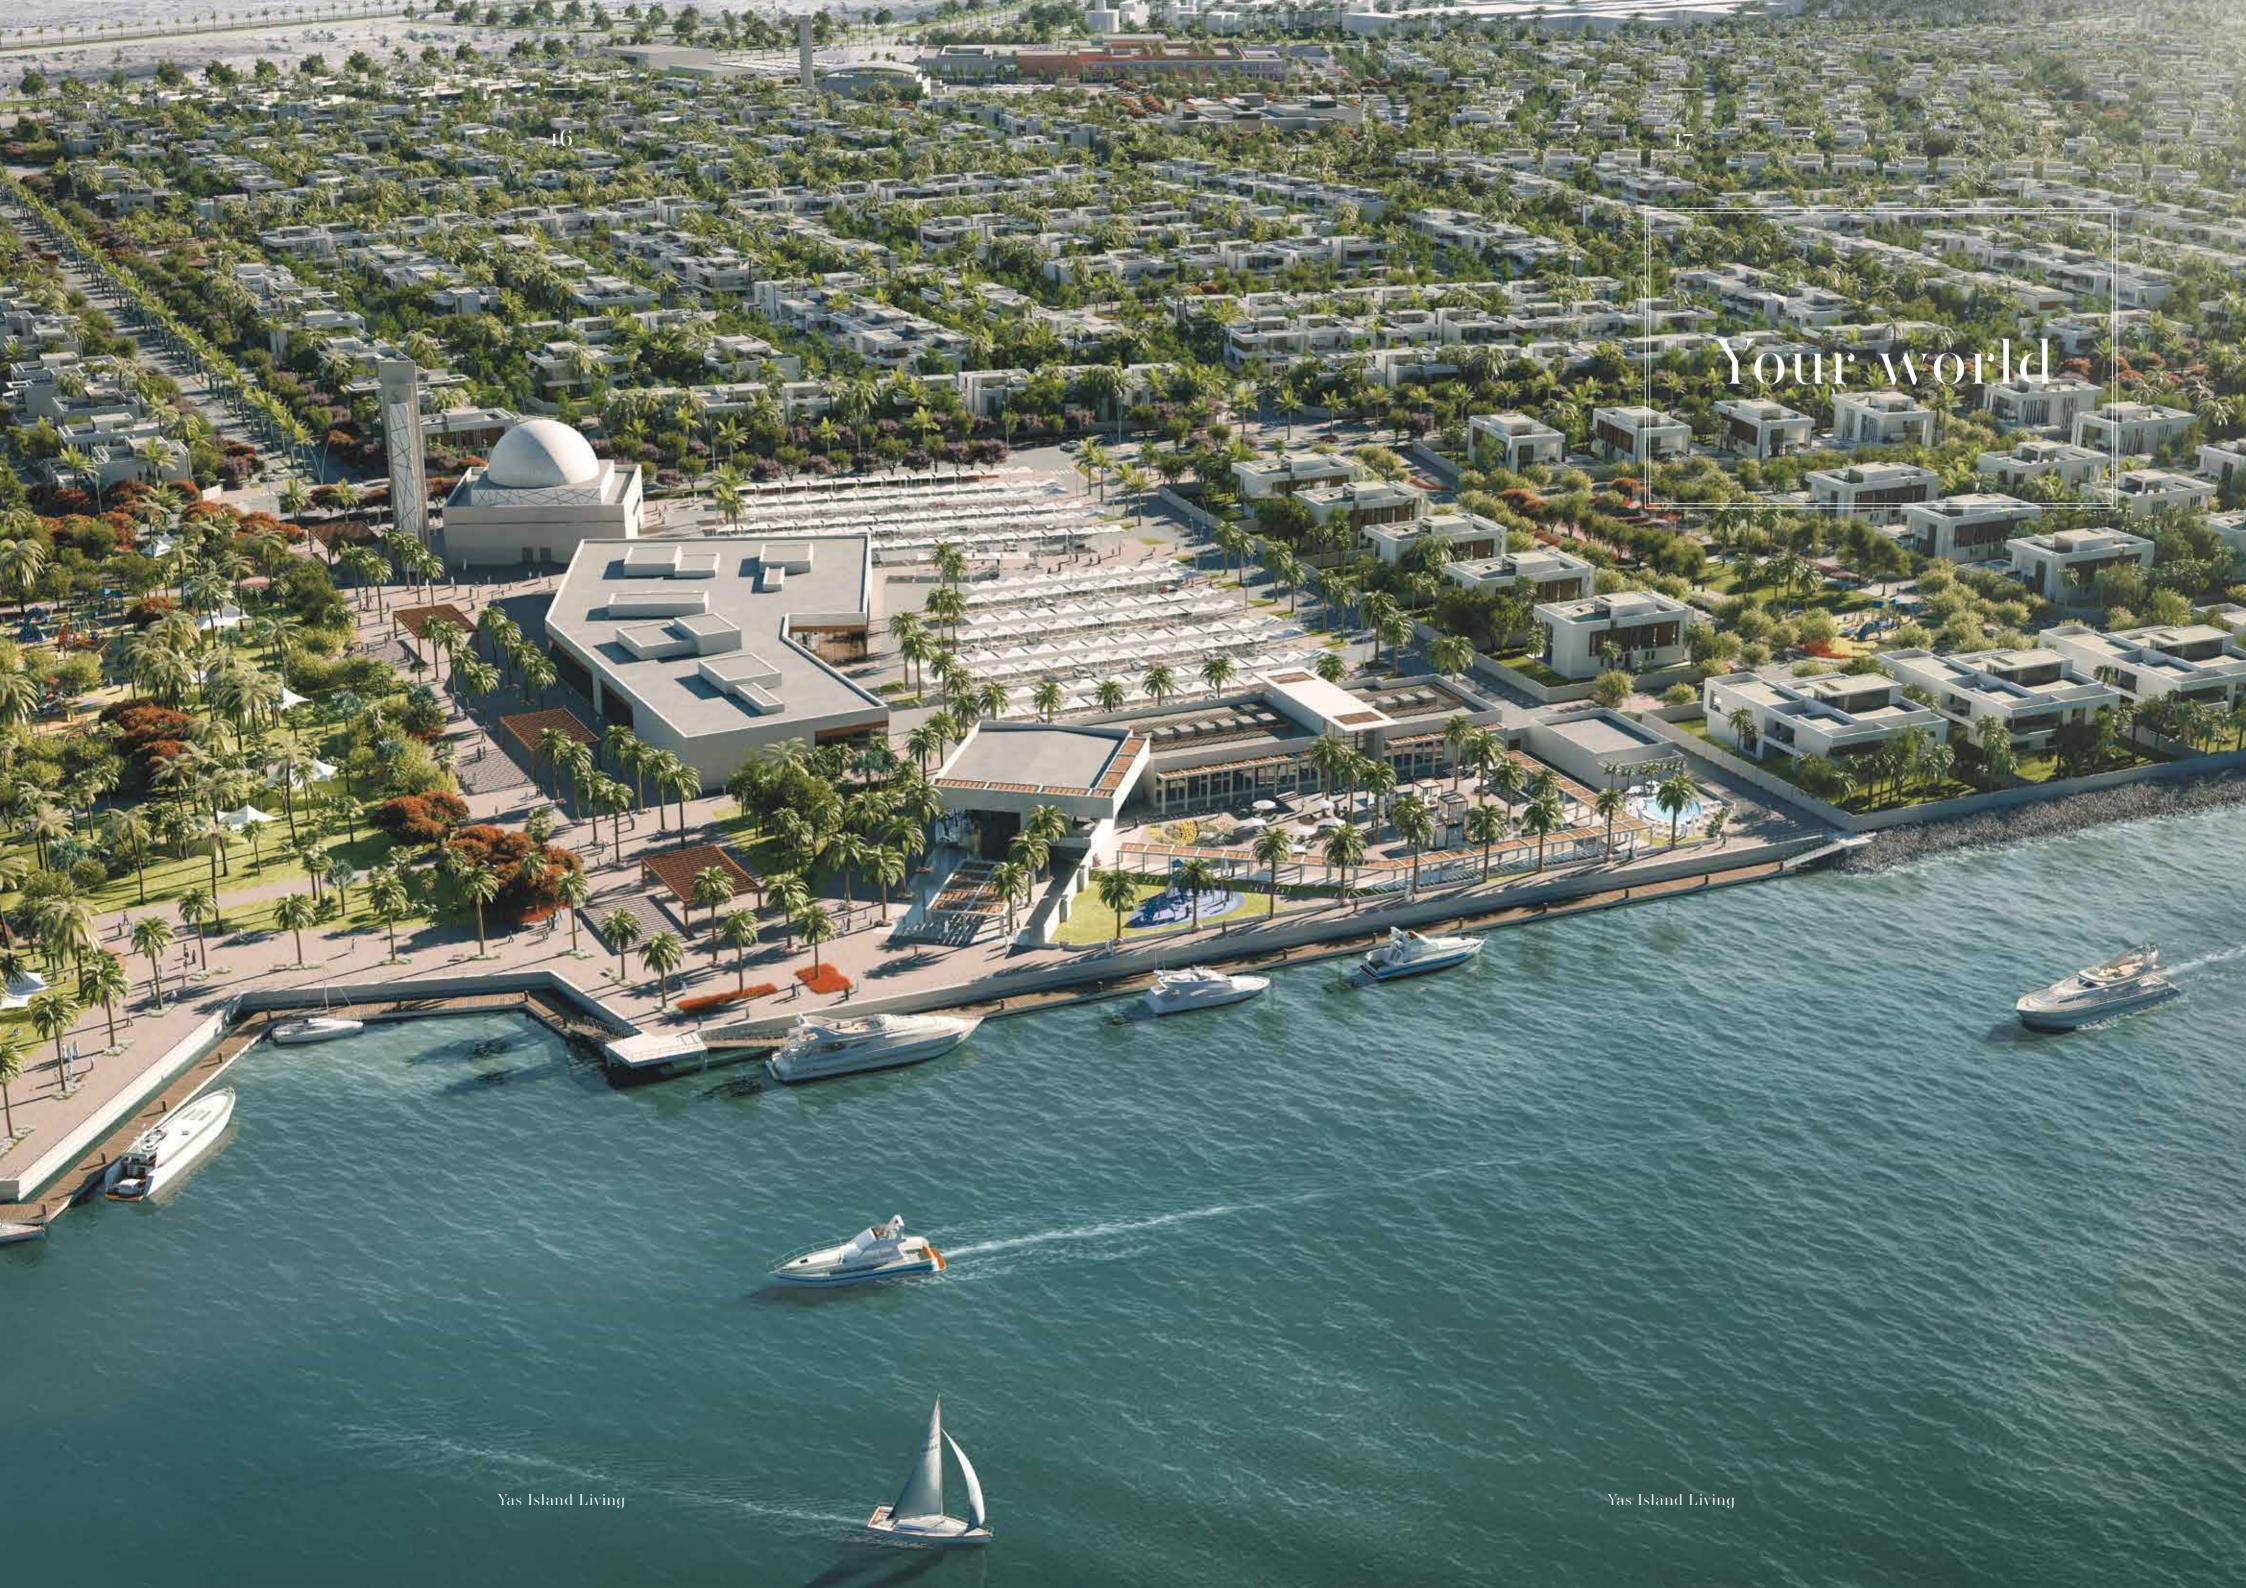

It is already home to the Yas Marina Circuit, which hosts the Abu Dhabi Formula I Grand Prix each year. It boasts major retail in the form of Yas Mall and IKEA. Two theme parks are in operation – Yas Waterworld and Ferrari World – with more marked out for development in the future. Yas Island is home to exceptional hospitality and leisure venues such as Yas Links, Yas Marina, Yas Plaza, The Viceroy and du Arena.

## West Yas

Located in one of Yas Island's most exclusive and beautiful enclaves – straddling a picturesque mangrove waterfront – the development embraces its stunning natural environment while serving up the finest experiences of the capital. Set within premium recreational facilities and sheltered private gardens, West Yas offers an array of contemporary architectural styles to enhance the character and synergy of the overall neighbourhood.

These four and five bedroom villas are designed and built to the highest of standards, with bespoke touches, and premium materials.

West Yas features an impressive array of community facilities, including a mosque built for 2,000 worshippers, two schools, a retail centre, sports facilities, a petrol station, and extensive landscaping and greenery in its wide, open public spaces. The first school, operated by Aldar Academies, has been handed over and operational since 31 August 2016.