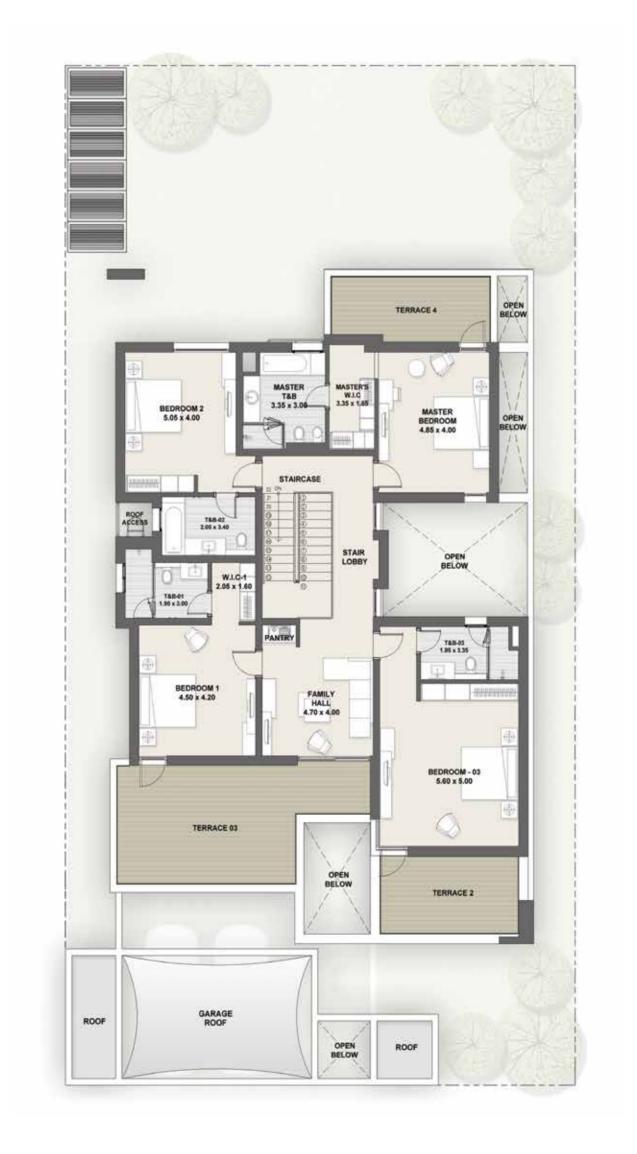

First Floor Model 2B

40 4I

(5B-T3-IC)

First Floor Model 3A

(5B-T3-2C)

First Floor Model 3B

(5B-T4-IC)

Ground Floor Model 4A

(5B-T4-IC)

First Floor Model 4A

Ground Floor Model 4B

(5B-T4-2C)

First Floor Model 4B

- West Yas
- Ansam
- Yas Waterworld
- Ferrari world
- Yas Mall
- Yas Links Golf Course
- Yas Marina Circuit
- Yas Viceroγ
- Yas Marina
- Yas Beach
- IKEA
- Ace Hardware
- Yas Staγbridge Suites
- Yas Crowne Plaza
- Yas Centro
- Park Inn bγ Radisson
- Du Forum
- Yas Rotana