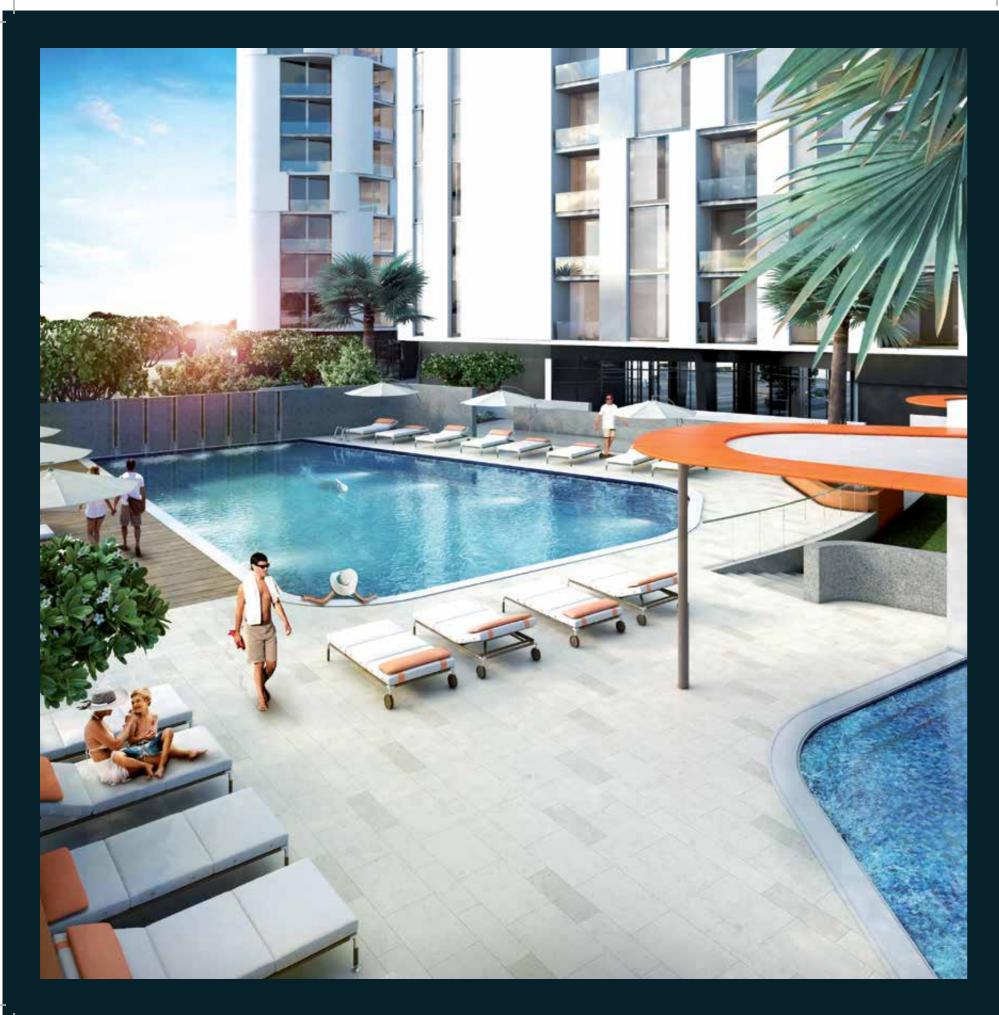

Quality amenities abound at Meera, including children's play area and pool, swimming pool, community room for parties and events, and extensive basement parking.

The enticing array of nearby shopping, hotel and dining options will provide the ideal living environment for singles, couples and small families - with the added advantage of Abu Dhabi's finest attractions easily accessed by one of four bridges connecting the island.