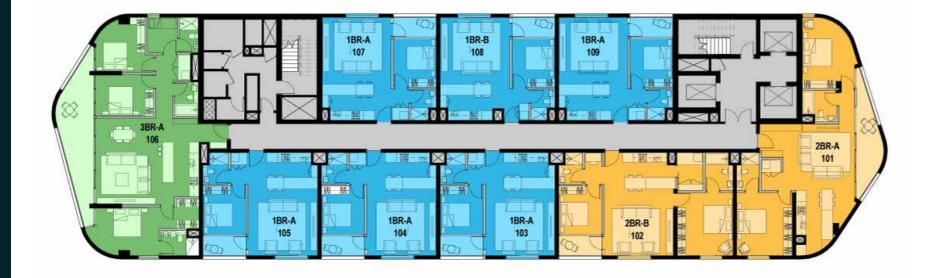

## FLOOR TYPE 01 BUILDING 1 - EAST

# FLOOR TYPE 01 BUILDING 2 - WEST

<sup>\*</sup> Layout is indicative of spatial features.

DISCLAIMER: The Purchaser acknowledges that anything contained in any brochure, drawing, plan, advertisement, or other marketing material, or any statement made by the Vendor's sale representatives is intended only for illustration purposes, and there is no warranty or representation contained herein on the part of the Vendor as to the area of the Property or any other matter. The Purchase Price is not calculated on a price per square meter basis. Accordingly, the Purchaser shall not be entitled to any abatement or refund of the Purchase Price based on the precise area and/or final configuration of the completed Property.