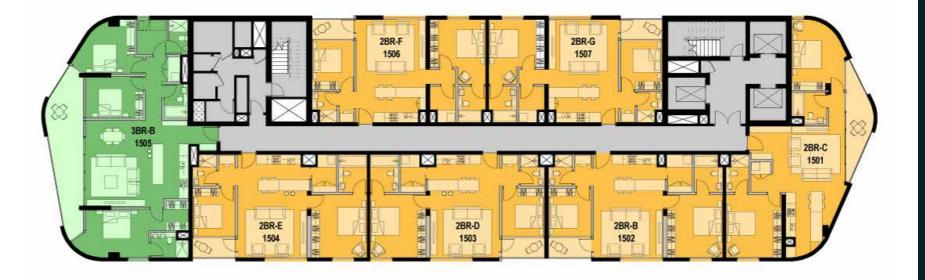

## FLOOR TYPE 01 BUILDING 1 - EAST



# FLOOR TYPE 01 BUILDING 2 - WEST



<sup>\*</sup> Layout is indicative of spatial features.

DISCLAIMER: The Purchaser acknowledges that anything contained in any brochure, drawing, plan, advertisement, or other marketing material, or any statement made by the Vendor's sale representatives is intended only for illustration purposes, and there is no warranty or representation contained herein on the part of the Vendor as to the area of the Property or any other matter. The Purchase Price is not calculated on a price per square meter basis. Accordingly, the Purchaser shall not be entitled to any abatement or refund of the Purchase Price based on the precise area and/or final configuration of the completed Property.

# FLOOR TYPE 02 BUILDING 1 - EAST



# FLOOR TYPE 02 BUILDING 2 - WEST



<sup>\*</sup> Layout is indicative of spatial features.

DISCLAIMER: The Purchaser acknowledges that anything contained in any brochure, drawing, plan, advertisement, or other marketing material, or any statement made by the Vendor's sale representatives is intended only for illustration purposes, and there is no warranty or representation contained herein on the part of the Vendor as to the area of the Property or any other matter. The Purchase Price is not calculated on a price per square meter basis. Accordingly, the Purchaser shall not be entitled to any abatement or refund of the Purchase Price based on the precise area and/or final configuration of the completed Property.

XC-ALDAR-MEERA-BROCHURE-V8-AW.indd 24-25

## FLOOR TYPE 03 BUILDING 1 - E