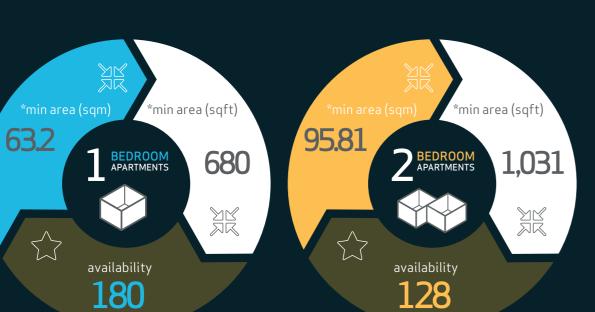

### DETAILED

BEDROOM APARTMENTS

BEDROOM

| CODE  | AVAILABILITY | INTERNAL<br>AREA (sqm) | EXTERNAL<br>AREA (sqm) | TOTAL<br>AREA (sqm) | MAIDROOM | BATHROOM | PARKING |
|-------|--------------|------------------------|------------------------|---------------------|----------|----------|---------|
| 1BR-A | 150          | 59.50                  | 4.44                   | 63.94               | No       | 1        | 1       |
| 1BR-B | 30           | 58.80                  | 4.40                   | 63.20               | No       | 1        | 1       |
| 2BR-A | 30           | 106.60                 | 12.40                  | 119.00              | No       | 2        | 1       |
| 2BR-B | 36           | 92.20                  | 4.40                   | 96.60               | No       | 2        | 1       |
| 2BR-C | 6            | 106.30                 | 11.50                  | 117.80              | No       | 2        | 1       |
| 2BR-D | 6            | 92.00                  | 4.40                   | 96.40               | No       | 2        | 1       |
| 2BR-E | 6            | 92.10                  | 4.40                   | 96.50               | No       | 2        | 1       |
| 2BR-F | 22           | 91.50                  | 4.38                   | 95.88               | No       | 2        | 1       |
| 2BR-G | 22           | 91.43                  | 4.38                   | 95.81               | No       | 2        | 1       |
| 3BR-A | 30           | 136.00                 | 23.60                  | 159.60              | Yes      | 3        | 1       |
| 3BR-B | 22           | 137.97                 | 26.10                  | 164.07              | Yes      | 3        | 1       |
| 3BR-C | 16           | 138.90                 | 11.60                  | 150.50              | No       | 3        | 1       |
| 3BR-D | 32           | 121.30                 | 7.40                   | 128.70              | No       | 3        | 1       |