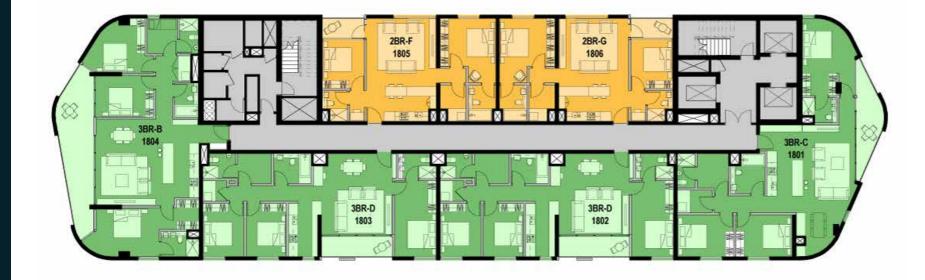

LOOR TYPE 02 BUILDING 2 - WEST



<sup>\*</sup> Layout is indicative of spatial features.

DISCLAIMER: The Purchaser acknowledges that anything contained in any brochure, drawing, plan, advertisement, or other marketing material, or any statement made by the Vendor's sale representatives is intended only for illustration purposes, and there is no warranty or representation contained herein on the part of the Vendor as to the area of the Property or any other matter. The Purchase Price is not calculated on a price per square meter basis. Accordingly, the Purchaser shall not be entitled to any abatement or refund of the Purchase Price based on the precise area and/or final configuration of the completed Property.

XC-ALDAR-MEERA-BROCHURE-V8-AW.indd 24-25

## FLOOR TYPE 03 BUILDING 1 - EAST



# FLOOR TYPE 03 BUILDING 2 - WEST



<sup>\*</sup> Layout is indicative of spatial features.

DISCLAIMER: The Purchaser acknowledges that anything contained in any brochure, drawing, plan, advertisement, or other marketing material, or any statement made by the Vendor's sale representatives is intended only for illustration purposes, and there is no warranty or representation contained herein on the part of the Vendor as to the area of the Property or any other matter. The Purchase Price is not calculated on a price per square meter basis. Accordingly, the Purchaser shall not be entitled to any abatement or refund of the Purchase Price based on the precise area and/or final configuration of the completed Property.

#### 1 BEDROOM 1 BR-A







BUILDING 1 - FLOOR TYPE 01 BUIL

**BUILDING