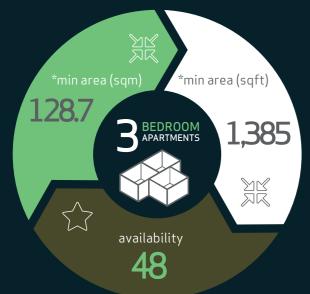

### DETAILED

BEDROOM APARTMENTS

BEDROOM

| CODE  | AVAILABILITY | INTERNAL<br>AREA (sqm) | EXTERNAL<br>AREA (sqm) | TOTAL<br>AREA (sqm) | MAIDROOM | BATHROOM | PARKING |
|-------|--------------|------------------------|------------------------|---------------------|----------|----------|---------|
| 1BR-A | 150          | 59.50                  | 4.44                   | 63.94               | No       | 1        | 1       |
| 1BR-B | 30           | 58.80                  | 4.40                   | 63.20               | No       | 1        | 1       |
| 2BR-A | 30           | 106.60                 | 12.40                  | 119.00              | No       | 2        | 1       |
| 2BR-B | 36           | 92.20                  | 4.40                   | 96.60               | No       | 2        | 1       |
| 2BR-C | 6            | 106.30                 | 11.50                  | 117.80              | No       | 2        | 1       |
| 2BR-D | 6            | 92.00                  | 4.40                   | 96.40               | No       | 2        | 1       |
| 2BR-E | 6            | 92.10                  | 4.40                   | 96.50               | No       | 2        | 1       |
| 2BR-F | 22           | 91.50                  | 4.38                   | 95.88               | No       | 2        | 1       |
| 2BR-G | 22           | 91.43                  | 4.38                   | 95.81               | No       | 2        | 1       |
| 3BR-A | 30           | 136.00                 | 23.60                  | 159.60              | Yes      | 3        | 1       |
| 3BR-B | 22           | 137.97                 | 26.10                  | 164.07              | Yes      | 3        | 1       |
| 3BR-C | 16           | 138.90                 | 11.60                  | 150.50              | No       | 3        | 1       |
| 3BR-D | 32           | 121.30                 | 7.40                   | 128.70              | No       | 3        | 1       |