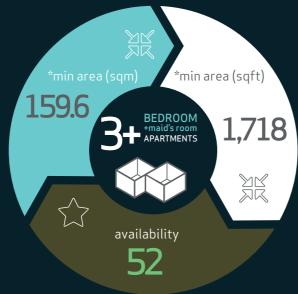

## INFOGRAPHICS

### DETAILED

BEDROOM APARTMENTS

BEDROOM

| CODE  | AVAILABILITY | INTERNAL<br>AREA (sqm) | EXTERNAL<br>AREA (sqm) | TOTAL<br>AREA (sqm) | MAIDROOM | BATHROOM | PARKING |
|-------|--------------|------------------------|------------------------|---------------------|----------|----------|---------|
| 1BR-A | 150          | 59.50                  | 4.44                   | 63.94               | No       | 1        | 1       |
| 1BR-B | 30           | 58.80                  | 4.40                   | 63.20               | No       | 1        | 1       |
| 2BR-A | 30           | 106.60                 | 12.40                  | 119.00              | No       | 2        | 1       |
| 2BR-B | 36           | 92.20                  | 4.40                   | 96.60               | No       | 2        | 1       |
| 2BR-C | 6            | 106.30                 | 11.50                  | 117.80              | No       | 2        | 1       |
| 2BR-D | 6            | 92.00                  | 4.40                   | 96.40               | No       | 2        | 1       |
| 2BR-E | 6            | 92.10                  | 4.40                   | 96.50               | No       | 2        | 1       |
| 2BR-F | 22           | 91.50                  | 4.38                   | 95.88               | No       | 2        | 1       |
| 2BR-G | 22           | 91.43                  | 4.38                   | 95.81               | No       | 2        | 1       |
| 3BR-A | 30           | 136.00                 | 23.60                  | 159.60              | Yes      | 3        | 1       |
| 3BR-B | 22           | 137.97                 | 26.10                  | 164.07              | Yes      | 3        | 1       |
| 3BR-C | 16           | 138.90                 | 11.60                  | 150.50              | No       | 3        | 1       |
| 3BR-D | 32           | 121.30                 | 7.40                   | 128.70              | No       | 3        | 1       |