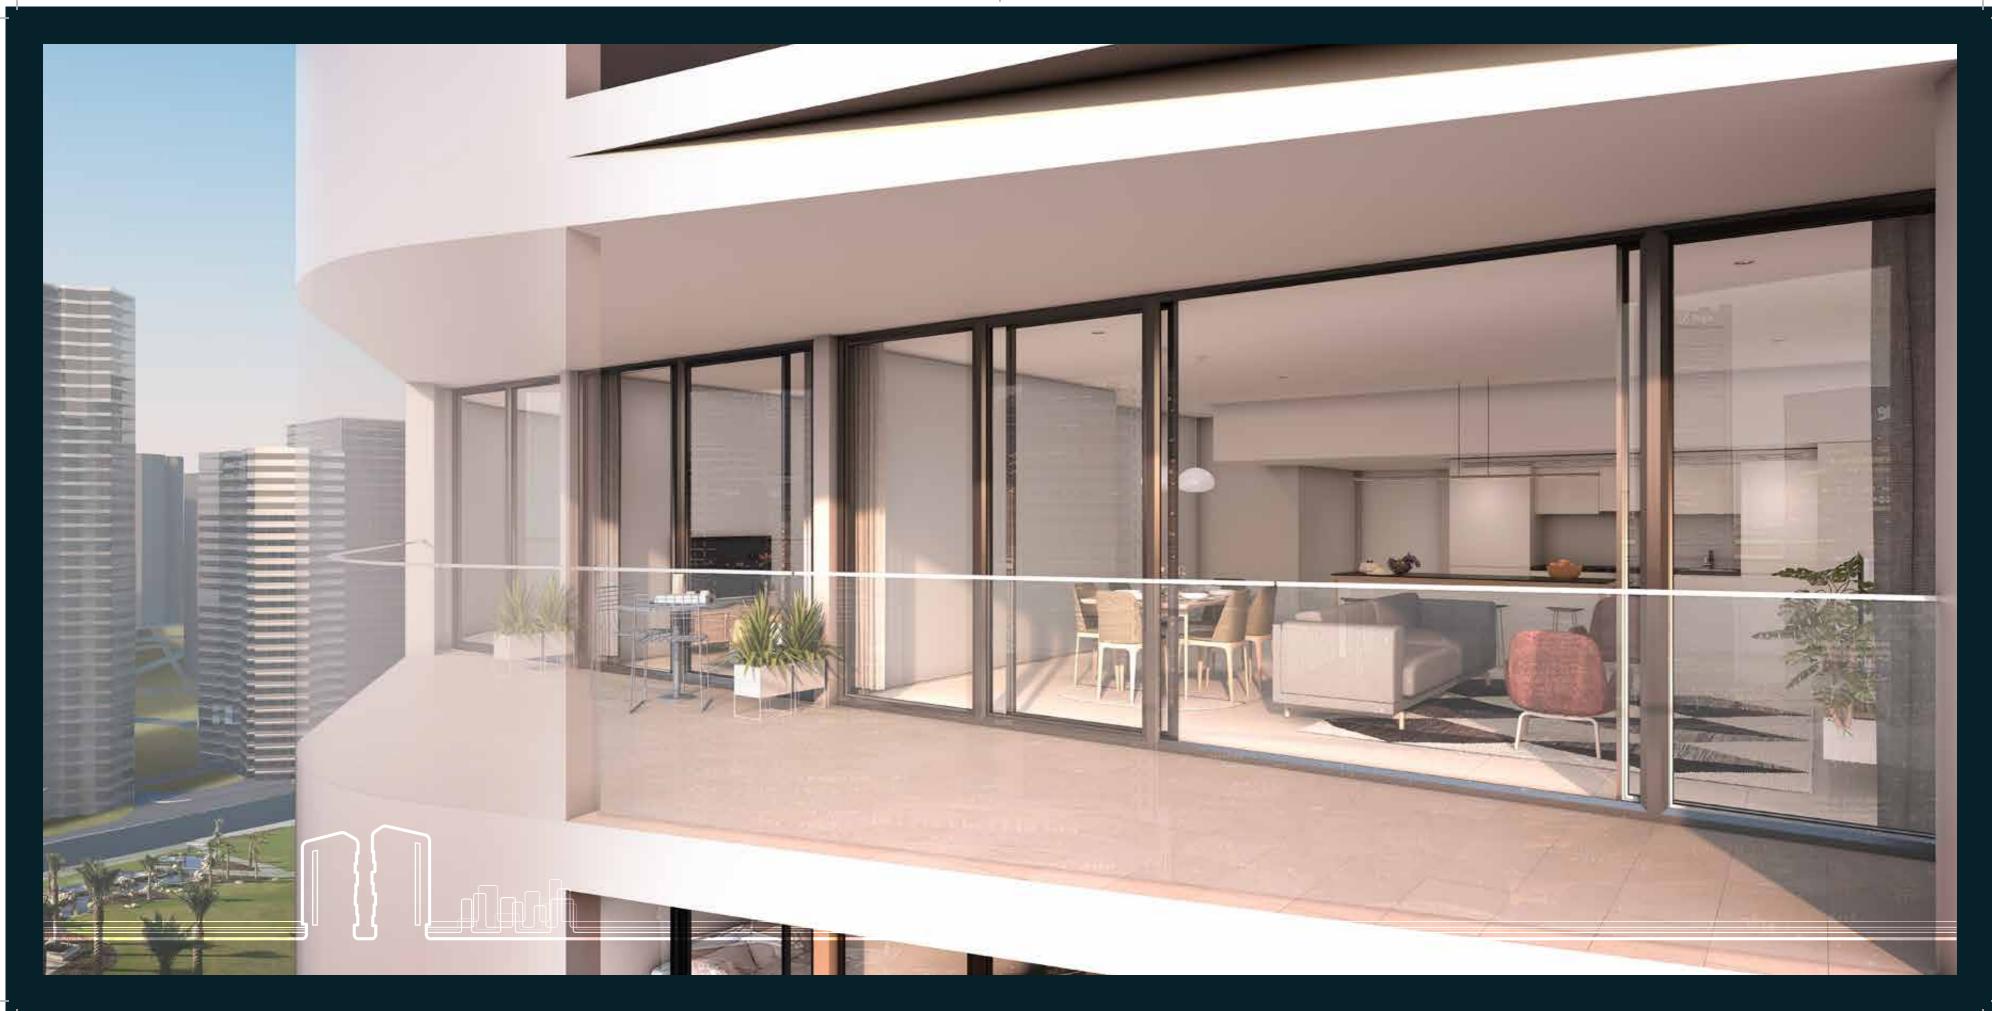

From the 408 units, ranging from 63 m<sup>2</sup> to 166 m<sup>2</sup>, owners may personalise their homes with light or dark finishes. The carefully considered design of the building creates distinct spaces to suit the various needs of residents, with the inclusion of convenient underground parking.

The finishes in the communal areas and bathrooms will complement your interior design and fit-out.

XC-ALDAR-MEERA-BROCHURE-V8-AW.indd 14-15