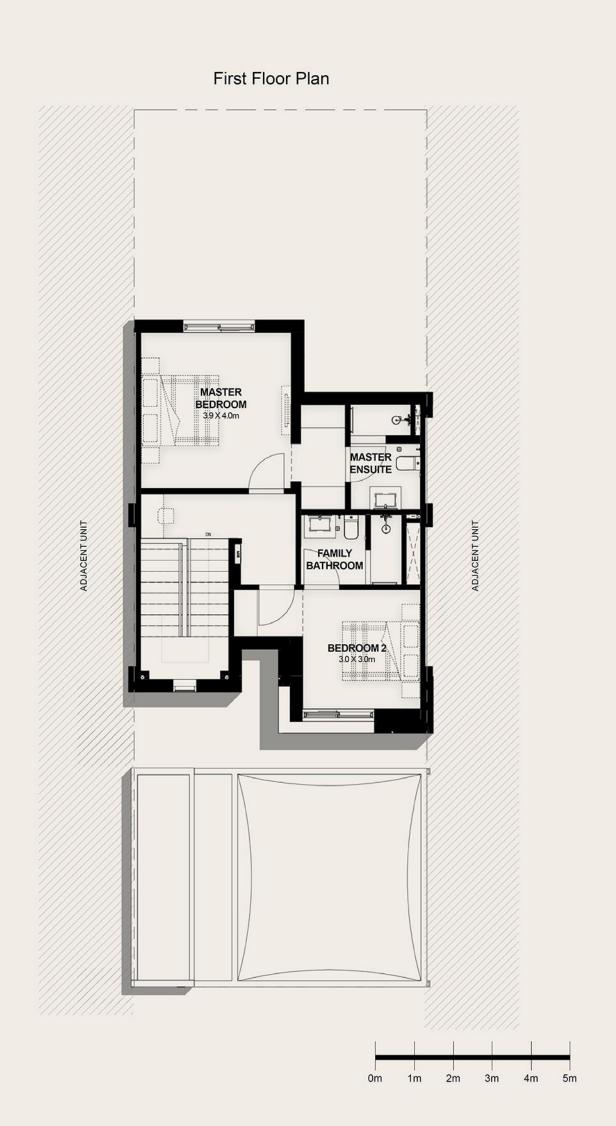

# First Floor Plan BEDROOM 2 3.0 X 3.7m BEDROOM 3 4.0 X 4.1m MASTER ENSUITE MASTER BEDROOM 4.6 X 3.7m

#### TOWNHOUSE 3 BED MID UNIT

AREA: **163 SQM** 