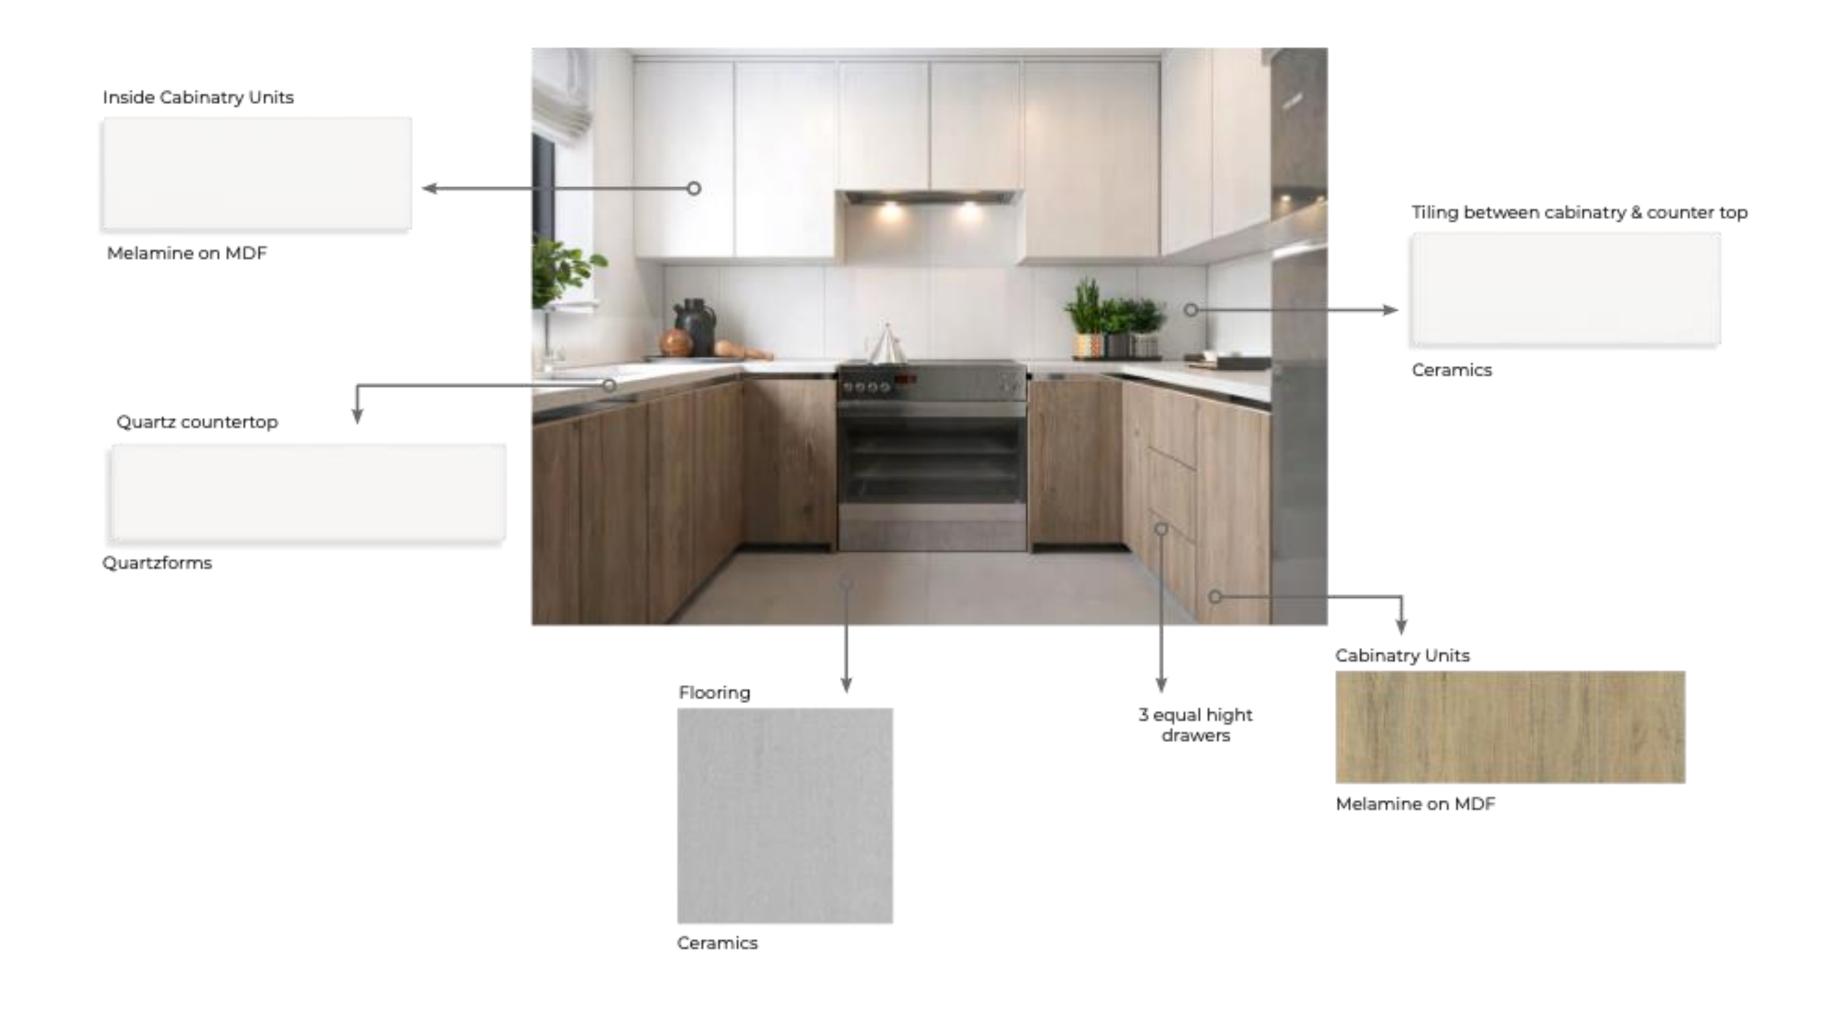

UBAI



# KEY FACTS

| No. of units  | 510                 |
|---------------|---------------------|
| Unit types    | Townhouses & Villas |
| Status        | Under construction  |
| Handover date | 2023                |





### YAS AT A GLANCE



KHALIFA CITY 20 MINUTES



## **OVERVIEW OF MASTERPLAN**

#### **KEY ELEMENTS & FEATURES**







# FLOOR PLANS

#### NOYA YAS ISLAND





# TOWNHOUSE 2 BED MID UNIT



AREA: **124 SQM** 

#### NOYA YAS ISLAND



# First Floor Plan BEDROOM 2 3.0 X 3.7m BEDROOM 3 4.0 X 4.1m MASTER ENSUITE MASTER BEDROOM 4.6 X 3.7m



#### TOWNHOUSE 3 BED MID UNIT



AREA: **163 SQM** 

#### NOYA YAS ISLAND





# TOWNHOUSE 3 BED END UNIT



AREA: **166 SQM** 

VILLA 4 BED





First Floor Plan



AREA: 210 SQM





## FINISHING OPTIONS

#### Cool Option Kitchen



#### Cool Option Living room



Main Door



Melamine on MDF



Ceramics

#### Cool Option Bedroom



Doors & Wardrobes



Melamine on MDF



Melamine on MDF

DISCLAIMER: Note that this floor plan was produced prior to the completion of construction and is indicative only and not to scale. Changes may be made during the development and areas, fittings, finishes and specifications are subject to change without notice in accordance with the provision of the contract of scale. The furniture depicted is not included with any sale and should not be taken to indicate the final positions of power points, TV connections and the like. Prospective purchasers must rely on their own enquiries. Bulkheads necessary for services and structure are not depicted.

#### Cool Option Bathroom



#### Warm Op