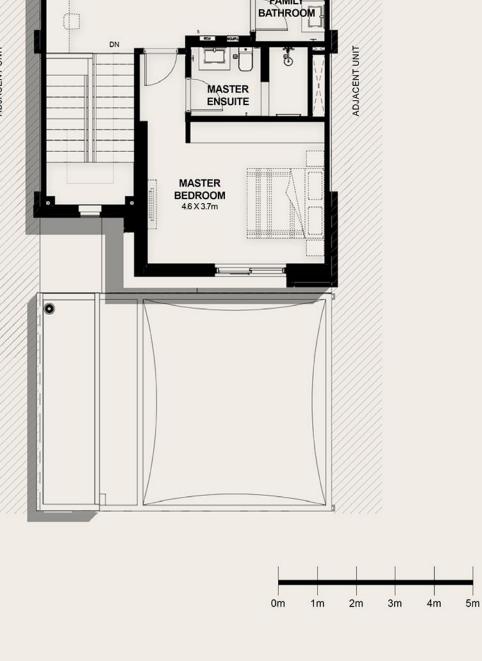

# First Floor Plan BEDROOM 2 3.0 X 3.7m BEDROOM 3 4.0 X 4.1m MASTER ENSUITE MASTER BEDROOM 4.6 X 3.7m

#### Cool Option Bedroom

Doors & Wardrobes

Melamine on MDF

Melamine on MDF

DISCLAIMER: Note that this floor plan was produced prior to the completion of construction and is indicative only and not to scale. Changes may be made during the development and areas, fittings, finishes and specifications are subject to change without notice in accordance with the provision of the contract of scale. The furniture depicted is not included with any sale and should not be taken to indicate the final positions of power points, TV connections and the like. Prospective purchasers must rely on their own enquiries. Bulkheads necessary for services and structure are not depicted.