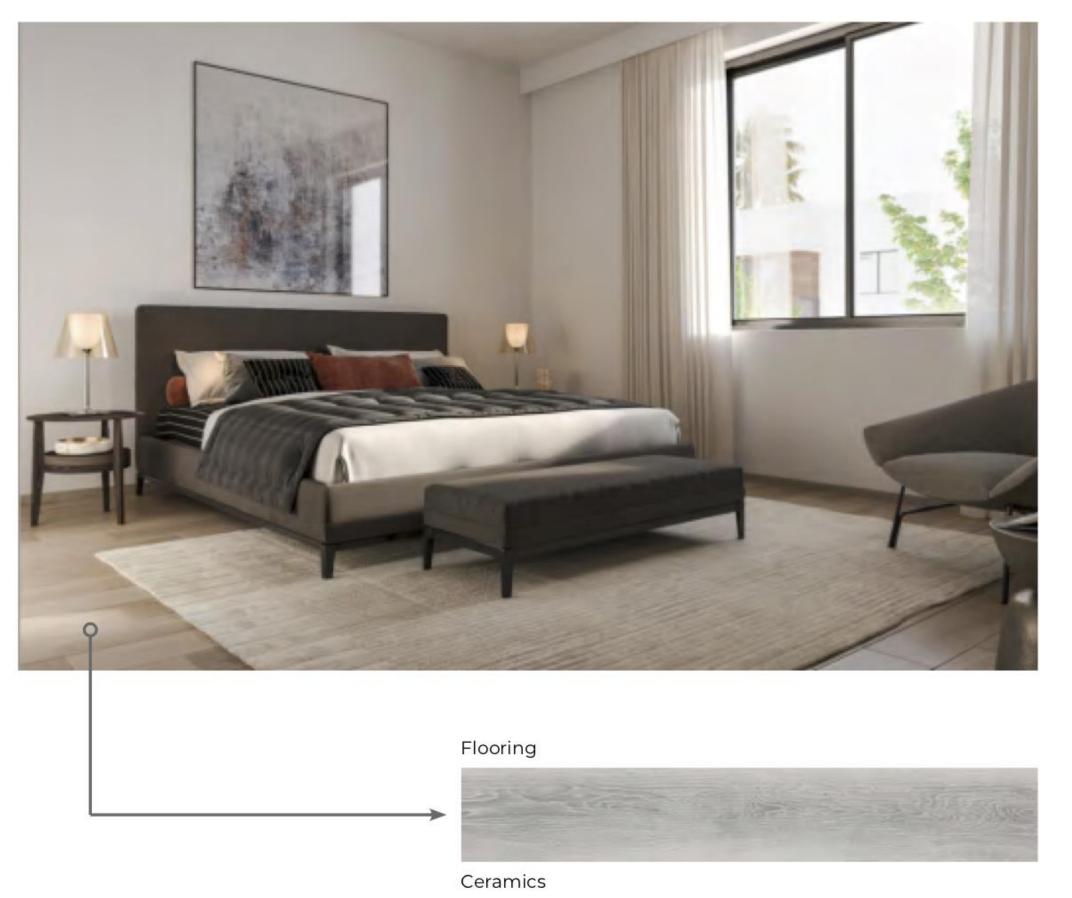

#### Cool Option Living room

Main Door

Melamine on MDF

Ceramics

# Warm Option Living room

Main Door

Melamine on MDF

Ceramics