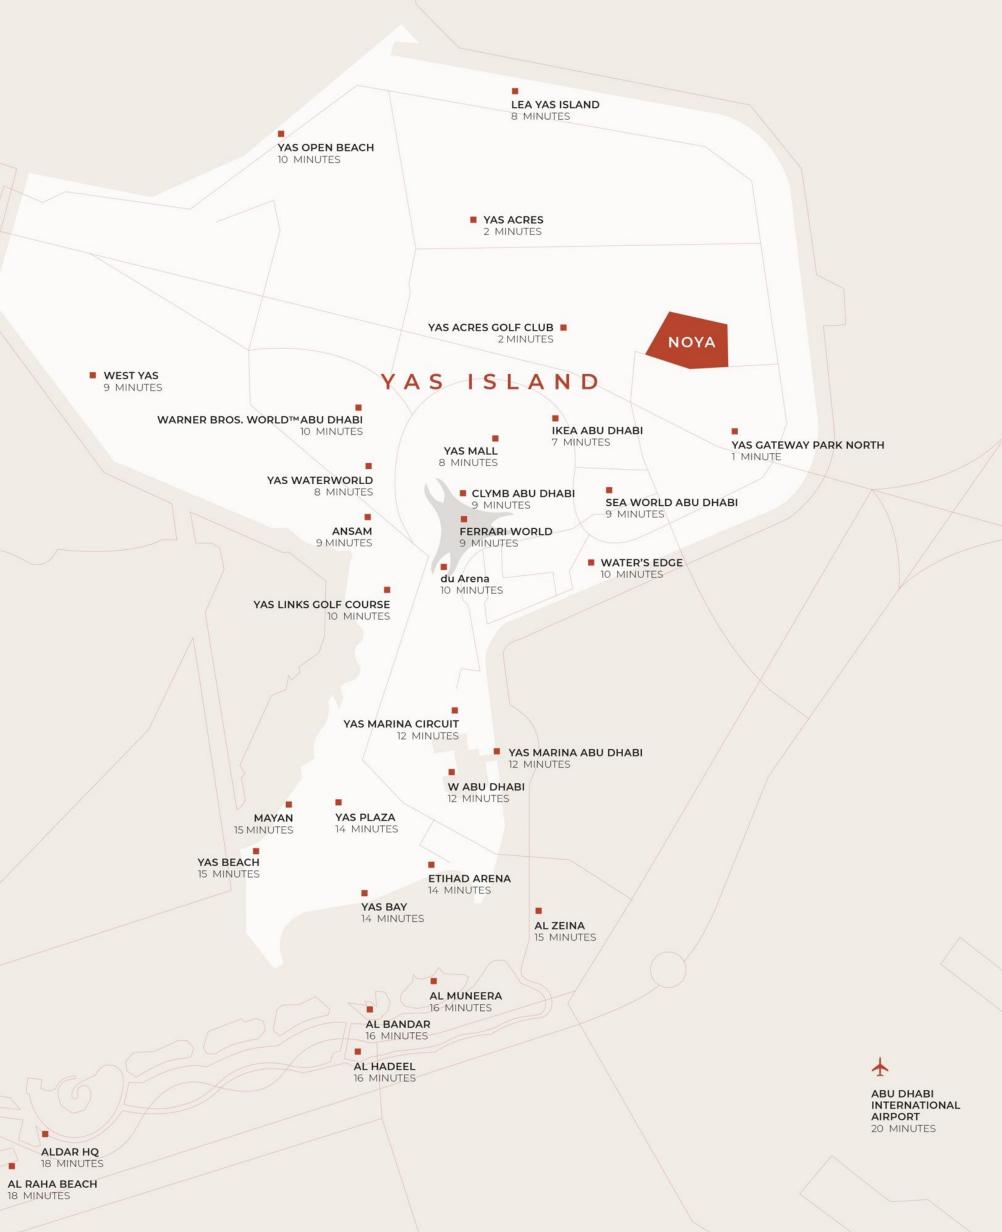

# ADJACENT AMENITIES/ FEATURES

EDUCATION: WEST YAS ACADEMY, YAS SCHOOL, SABIS INTERNATIONAL SCHOOL

**RETAIL: YAS MALL, IKEA** 

LEISURE: YAS MALL, YAS LINKS, YAS MARINA, YAS MARINA CIRCUIT, YAS WATERWORLD, WARNER BROS WORLD ABU DHABI, DU ARENA AND FERRARI WORLD ABU DHABI

HOSPITALITY: CROWNE PLAZA, YAS HOTEL, YAS RADISSON BLU, YAS CENTRO, YAS PARK INN, YAS ROTANA, YAS STAYBRIDGE SUITES

NEARBY CONNECTIONS: SAADIYAT ISLAND, ABU DHABI INTERNATIONAL AIRPORT, E10 & E11 ROADS TO ABU DHABI AND DUBAI

### YAS AT A GLANCE

KHALIFA CITY 20 MINUTES