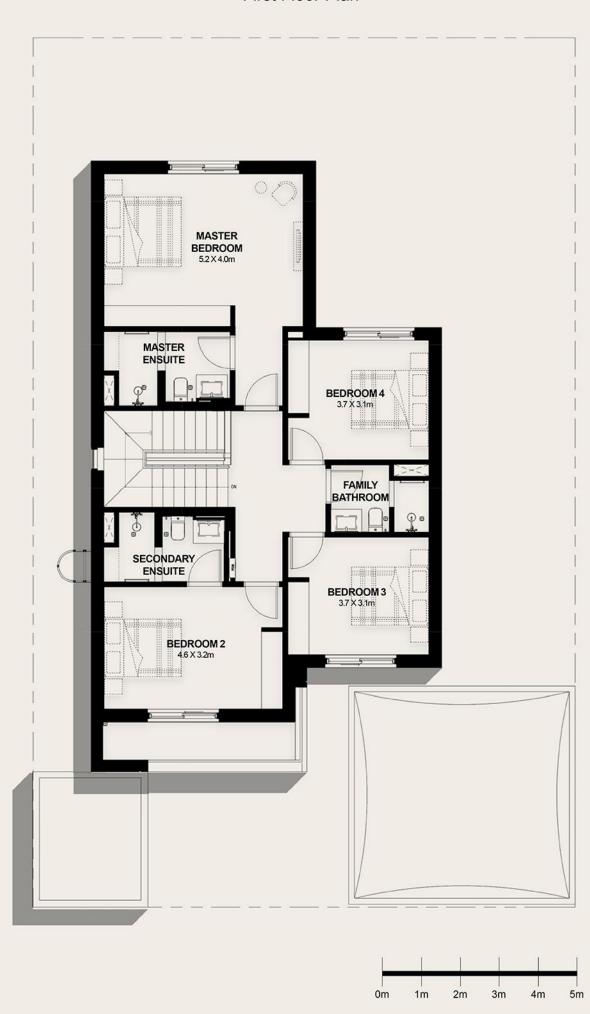

# TOWNHOUSE 3 BED END UNIT

AREA: **166 SQM** 

VILLA 4 BED

First Floor Plan

AREA: 210 SQM