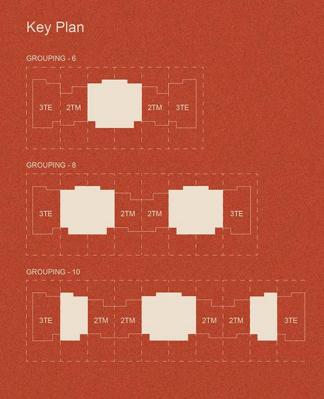

# KEY FACTS

| No. of units  | 510                 |
|---------------|---------------------|
| Unit types    | Townhouses & Villas |
| Status        | Under construction  |
| Handover date | 2023                |