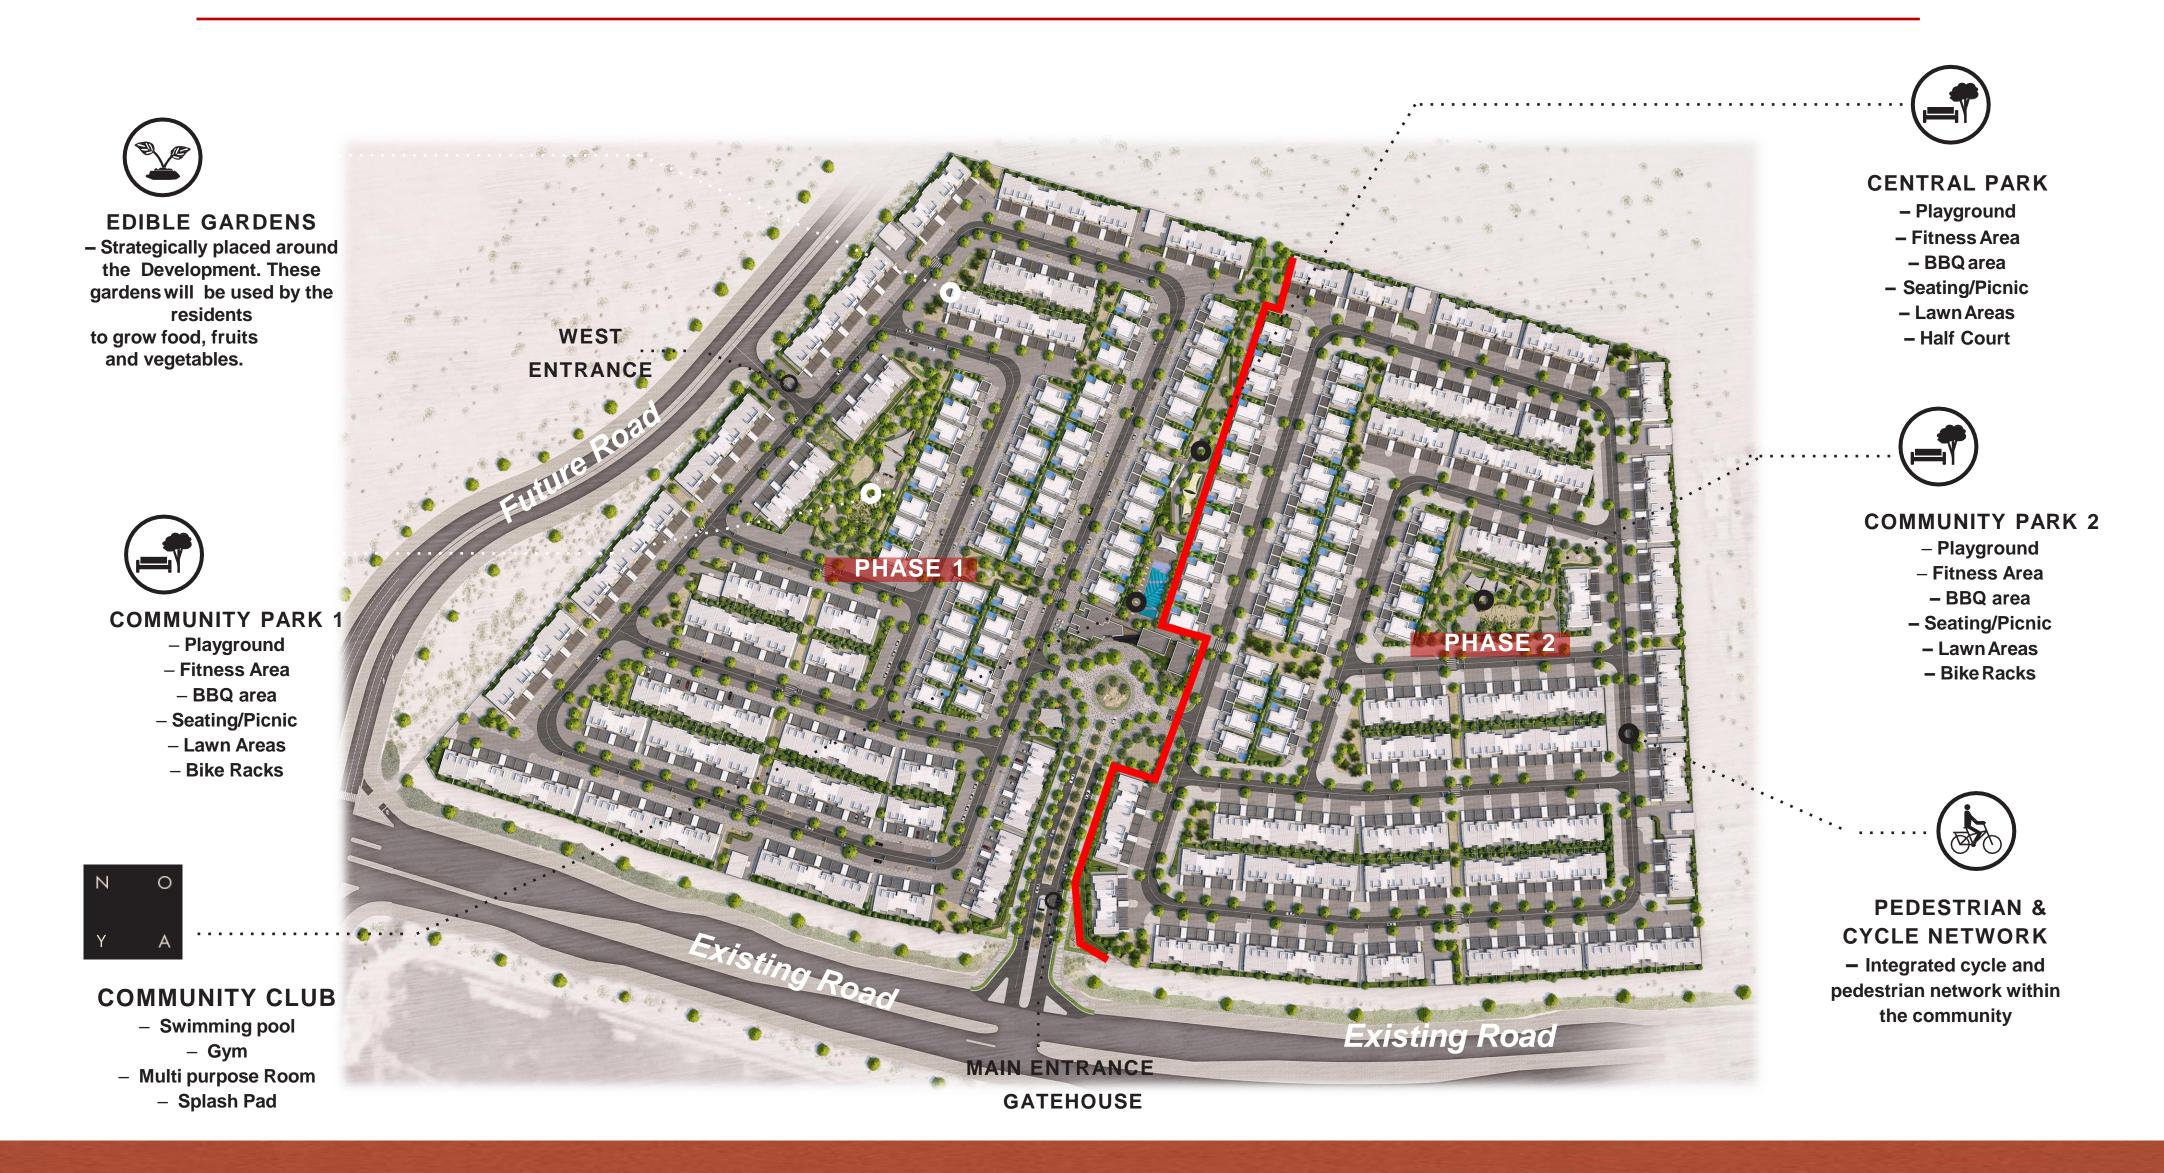

# COMMUNITY FACILITIES

**SWIMMING POOL** 

**BBQ/PICNIC AREAS** 

**GYMNASIUM** 

PEDESTRIAN AND CYCLE NETWORK

**PLAYGROUNDS** 

EDIBLE GARDENS WHERE RESIDENTS CAN GROW FOOD

**MULTI-PURPOSE ROOM** 

**COMMUNITY CENTRE** 

**INTERACTIVE OUTDOOR SPACES** 

**COMMUNITY GARDENS** 

SPORTS FACILITIES

**SPI ΔSH PΔD** 

#### **KEY ELEMENTS & FEATURES**