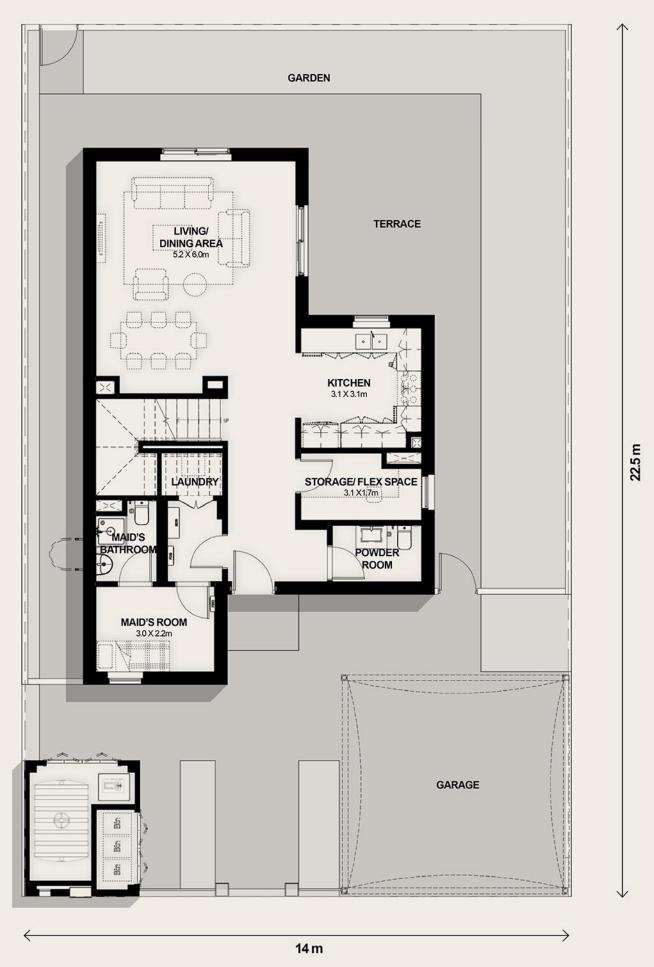

ONS: SAADIYAT ISLAND, ABU DHABI INTERNATIONAL AIRPORT, E10 & E11 ROADS TO ABU DHABI AND DUBAI



# KEY FACTS

| No. of units  | 510                 |
|---------------|---------------------|
| Unit types    | Townhouses & Villas |
| Status        | Under construction  |
| Handover date | 2023                |





### YAS AT A GLANCE



KHALIFA CITY 20 MINUTES



## **OVERVIEW OF MASTERPLAN**

#### **KEY ELEMENTS & FEATURES**







# FLOOR PLANS

#### NOYA YAS ISLAND





# TOWNHOUSE 2 BED MID UNIT



AREA: **124 SQM** 

#### NOYA YAS ISLAND



# First Floor Plan BEDROOM 2 3.0 X 3.7m BEDROOM 3 4.0 X 4.1m MASTER ENSUITE MASTER BEDROOM 4.6 X 3.7m



#### TOWNHOUSE 3 BED MID UNIT



AREA: **163 SQM** 

#### NOYA YAS ISLAND





# TOWNHOUSE 3 BED END UNIT



AREA: **166 SQM** 

VILLA 4 BED





First Floor Plan



AREA: 210 SQM





## FINISHING OPTIONS

#### Cool Option Kitchen



#### Cool Option Living room



Main Door



Melamine on MDF



Ceramics

#### Cool Option Bedroom



Doors & Wardrobes



Melamine on MDF



Melamine on MDF

DISCLAIMER: Note that this floor plan was produced prior to the completion of construction and is indicative only and not to scale. Changes may be made during the development and areas, fittings, finishes and specifications are subject to change without notice in accordance with the provision of the contract of scale. The furniture depicted is not included with any sale and should not be taken to indicate the final positions of power points, TV connections and the like. Prospective purchasers must rely on their own enquiries. Bulkheads necessar