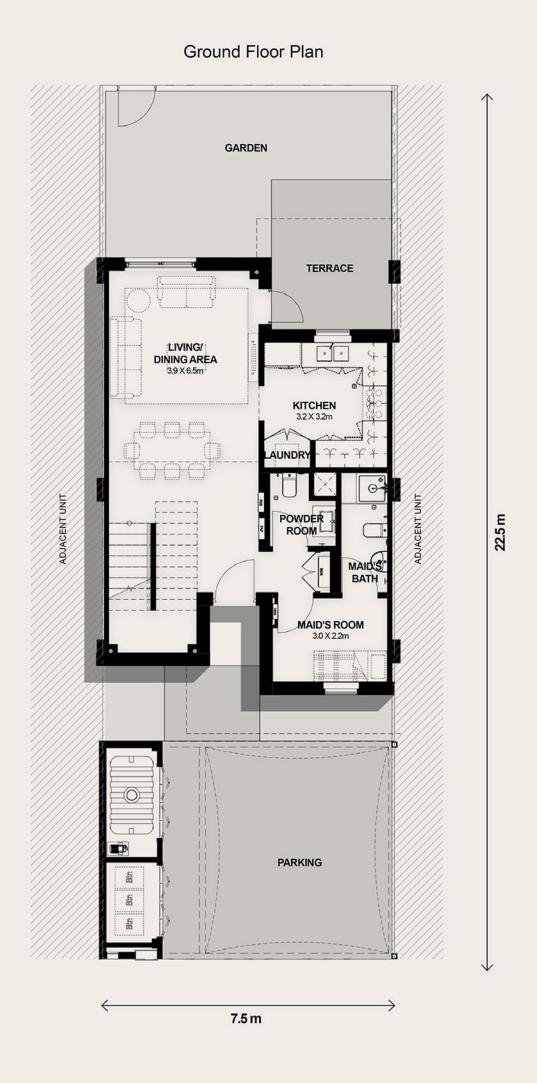

# TOWNHOUSE 2 BED MID UNIT

AREA: **124 SQM** 

#### Cool Option Bedroom

Doors & Wardrobes

Melamine on MDF

Melamine on MDF

DISCLAIMER: Note that this floor plan was produced prior to the completion of construction and is indicative only and not to scale. Changes may be made during the development and areas, fittings, finishes and specifications are subject to change without notice in accordance with the provision of the contract of scale. The furniture depicted is not included with any sale and should not be taken to indicate the final positions of power points, TV connections and the like. Prospective purchasers must rely on their own enquiries. Bulkheads necessary for services and structure are not depicted.