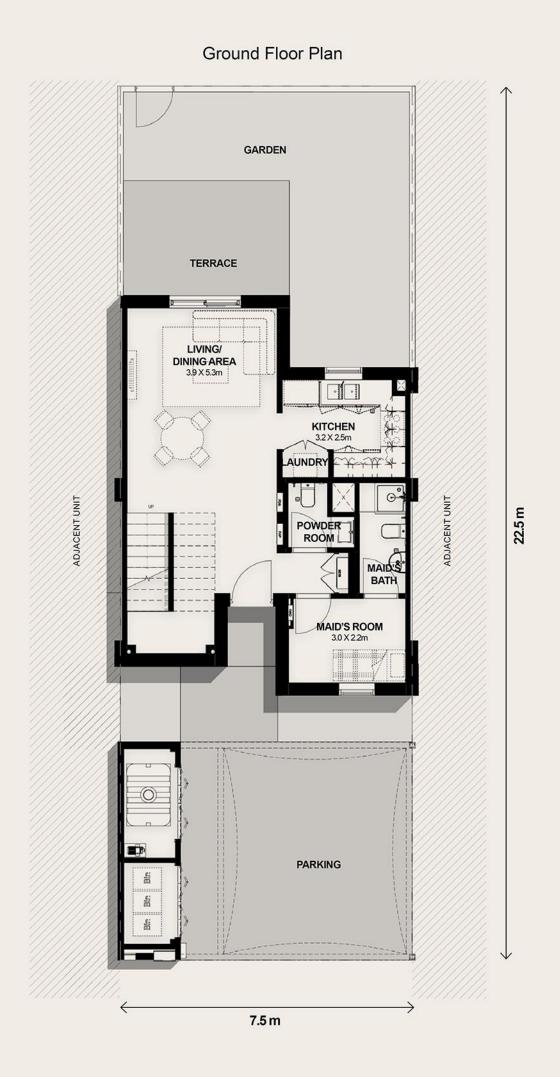

# FLOOR PLANS

#### NOYA YAS ISLAND

# TOWNHOUSE 2 BED MID UNIT

AREA: **124 SQM** 