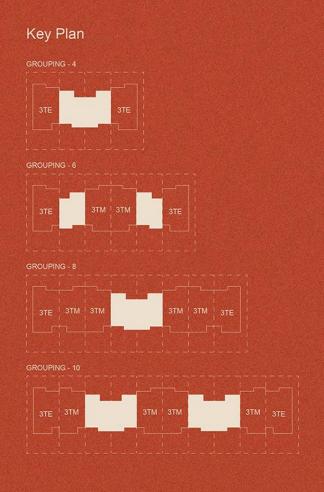

# KEY FACTS

| No. of units  | 510                 |
|---------------|---------------------|
| Unit types    | Townhouses & Villas |
| Status        | Under construction  |
| Handover date | 2023                |