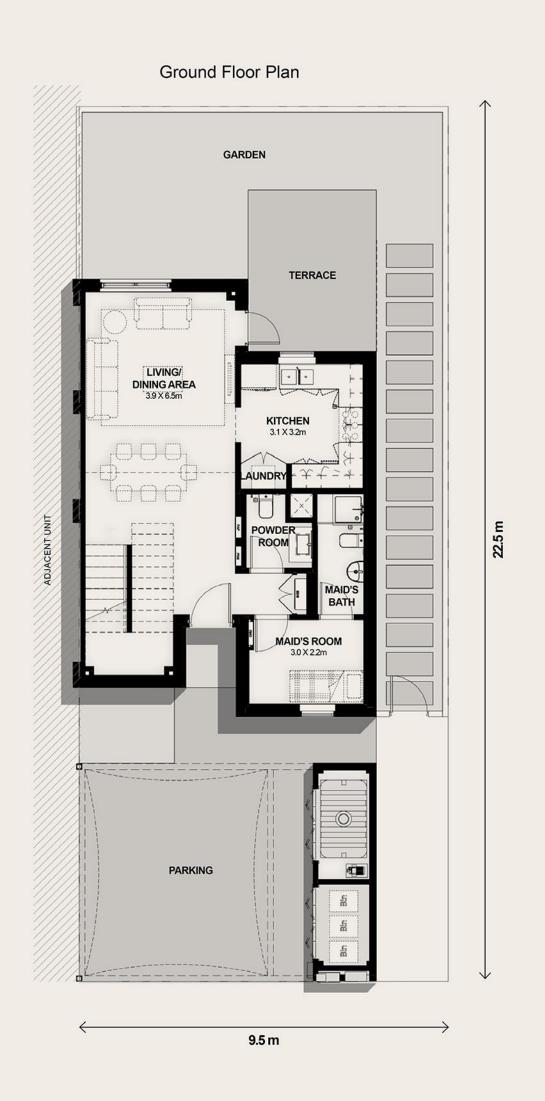

#### TOWNHOUSE 3 BED MID UNIT

AREA: **163 SQM** 

# TOWNHOUSE 3 BED END UNIT

AREA: **166 SQM** 

VILLA 4 BED

First Floor Plan

AREA: 210 SQM

#### Cool Option Bedroom

Doors & Wardrobes

Melamine on MDF

Melamine on MDF

DISCLAIMER: Note that this floor plan was produced prior to the completion of construction and is indicative only and not to scale. Changes may be made during the development and areas, fittings, finishes and specifications are subject to change without notice in accordance with the provision of the contract of scale. The furniture depicted is not included with any sale and should not be taken to indicate the final positions of power points, TV connections and the like. Prospective purchasers must rely on their own enquiries. Bulkheads necessary for services and structure are not depicted.