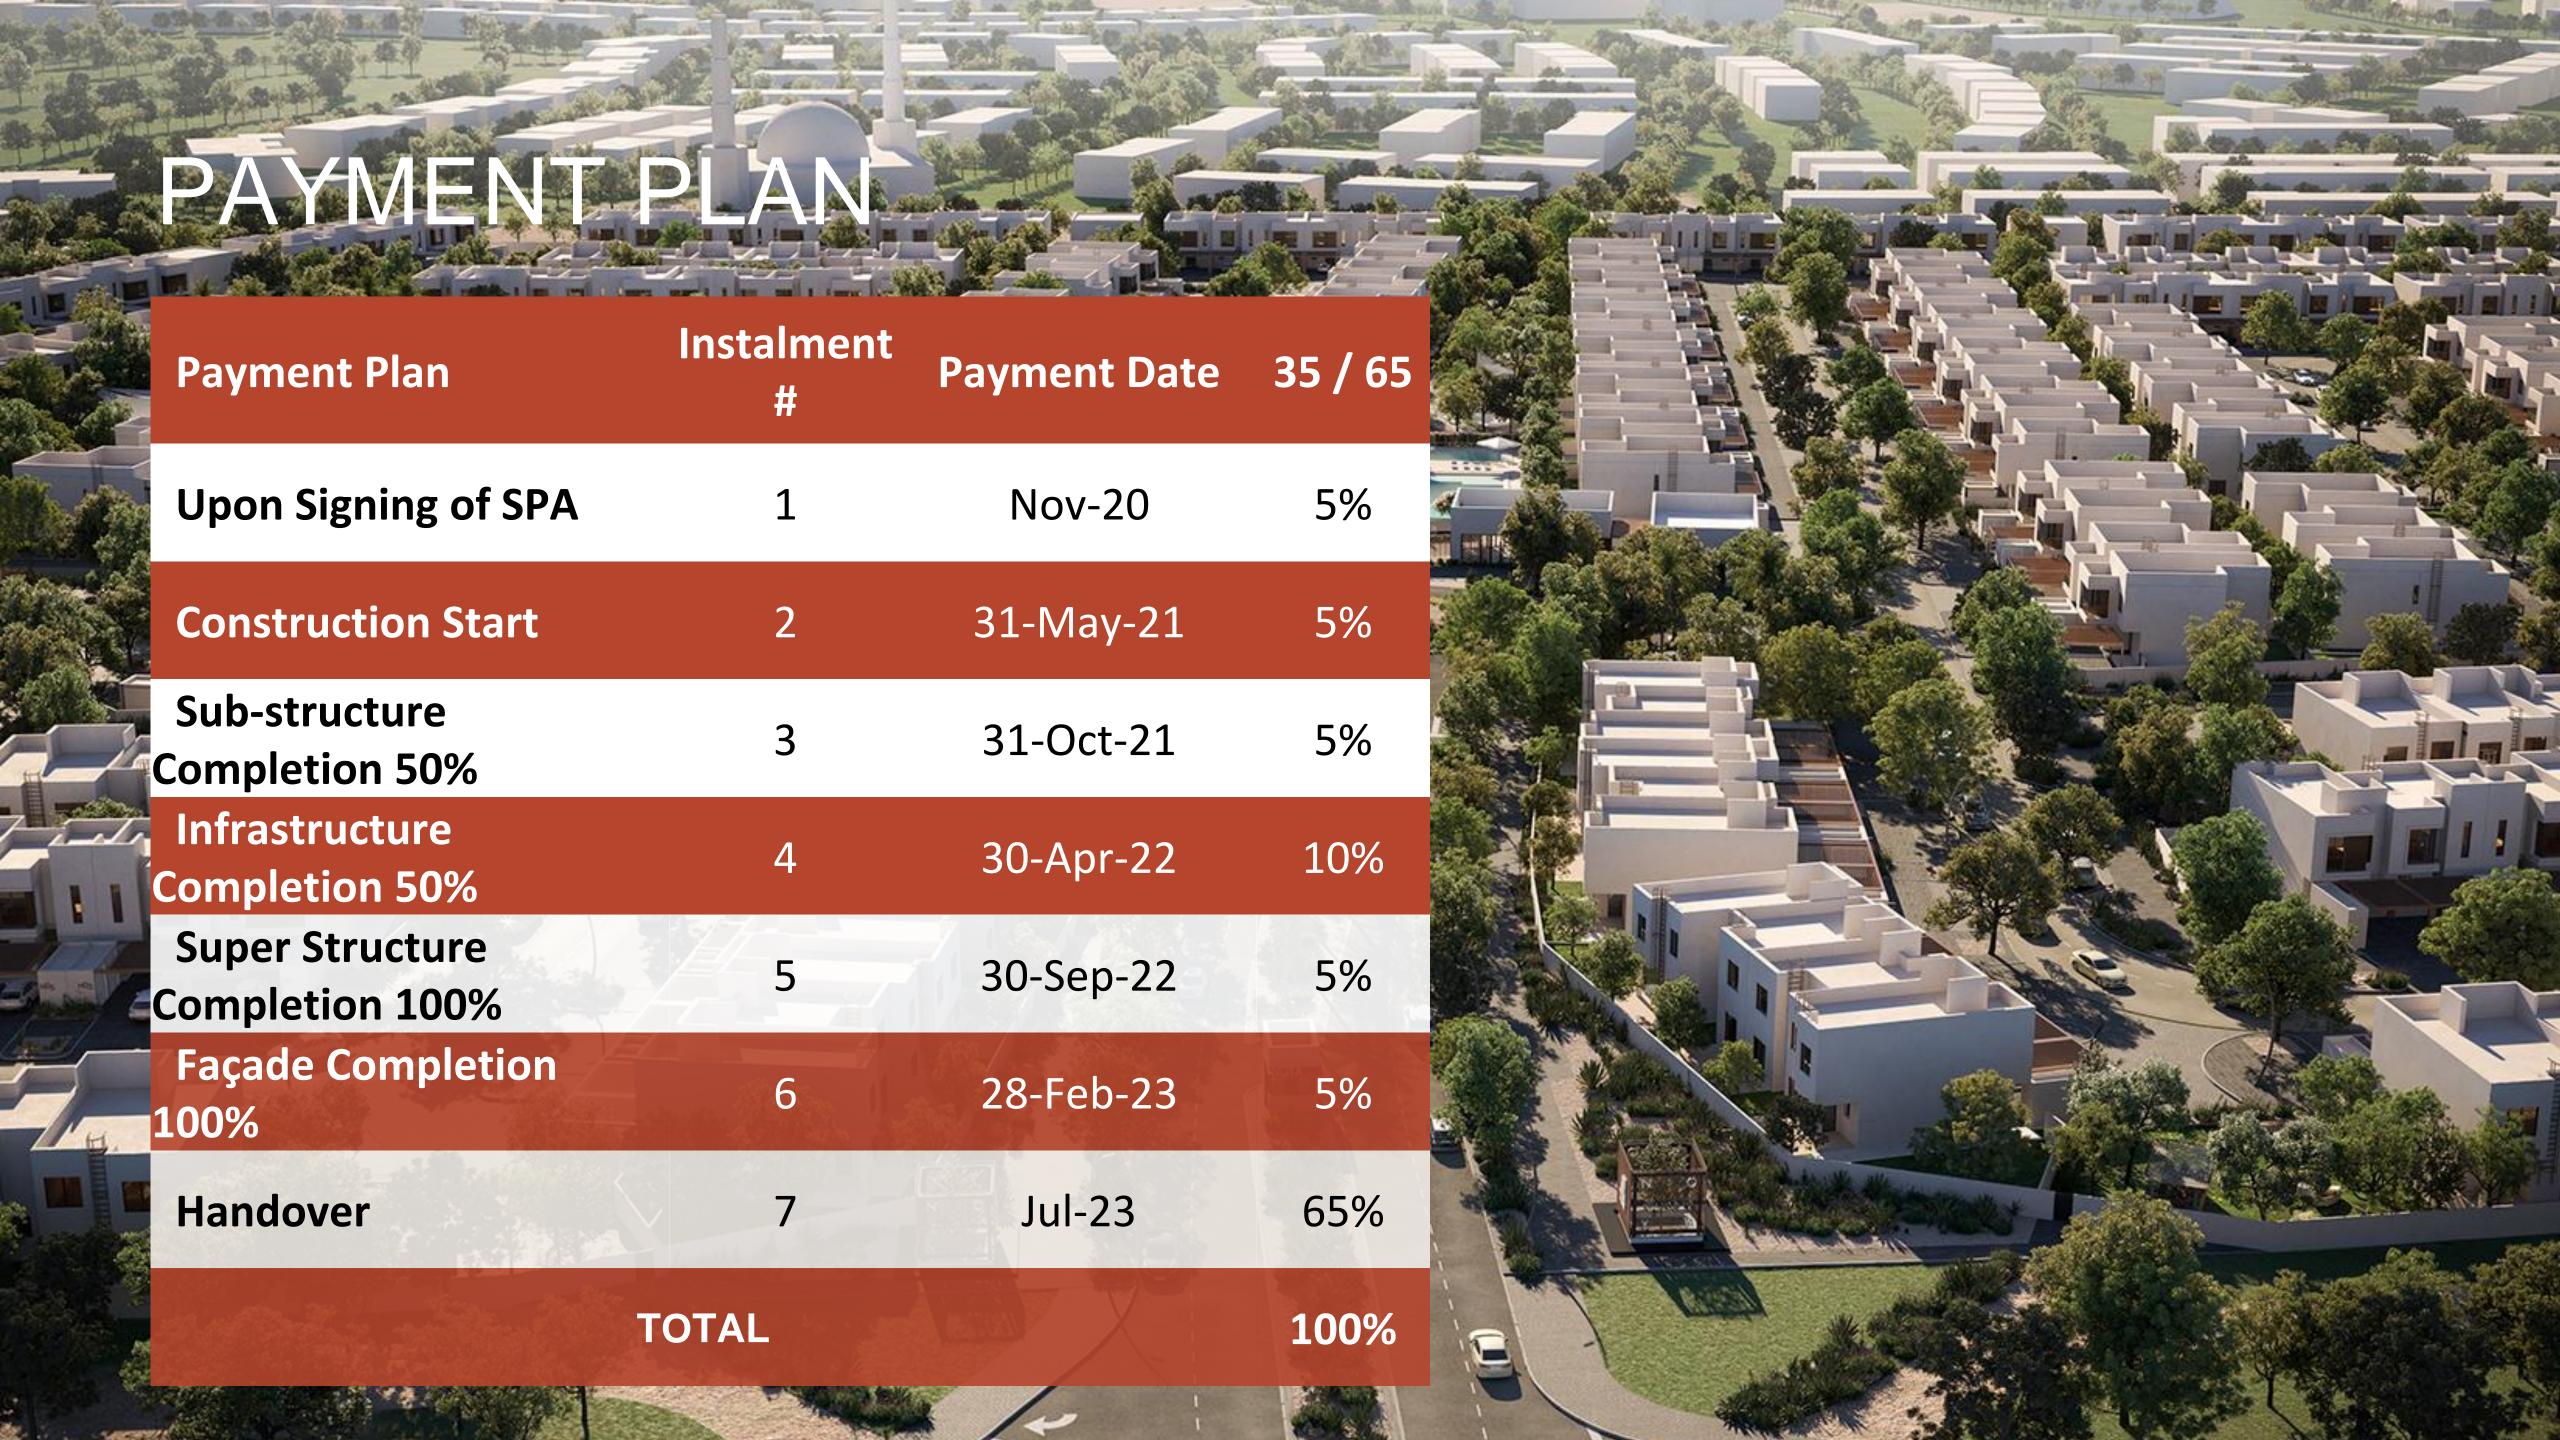

NATIONAL AIRPORT, E10 & E11 ROADS TO ABU DHABI AND DUBAI



# KEY FACTS

| No. of units  | 510                 |
|---------------|---------------------|
| Unit types    | Townhouses & Villas |
| Status        | Under construction  |
| Handover date | 2023                |





### YAS AT A GLANCE



KHALIFA CITY 20 MINUTES



## **OVERVIEW OF MASTERPLAN**

#### **KEY ELEMENTS & FEATURES**







# FLOOR PLANS

#### NOYA YAS ISLAND





# TOWNHOUSE 2 BED MID UNIT



AREA: **124 SQM** 

#### NOYA YAS ISLAND



# First Floor Plan BEDROOM 2 3.0 X 3.7m BEDROOM 3 4.0 X 4.1m MASTER ENSUITE MASTER BEDROOM 4.6 X 3.7m



#### TOWNHOUSE 3 BED MID UNIT



AREA: **163 SQM** 

#### NOYA YAS ISLAND





# TOWNHOUSE 3 BED END UNIT



AREA: **166 SQM** 

VILLA 4 BED





First Floor Plan



AREA: 210 SQM





## FINISHING OPTIONS

#### Cool Option Kitchen



#### Cool Option Living room



Main Door



Melamine on MDF



Ceramics

#### Cool Option Bedroom



Doors & Wardrobes



Melamine on MDF



Melamine on MDF

DISCLAIMER: Note that this floor plan was produced prior to the completion of construction and is indicative only and not to scale. Changes may be made during the development and areas, fittings, finishes and specifications are subject to change without notice in accordance with the provision of the contract of scale. The furniture depicted is not included with any sale and should not be taken to indicate the final positions of power points, TV connections and the like. Prospective purchasers must rely on their own enquiries. Bulkheads necessary for services and structure are not