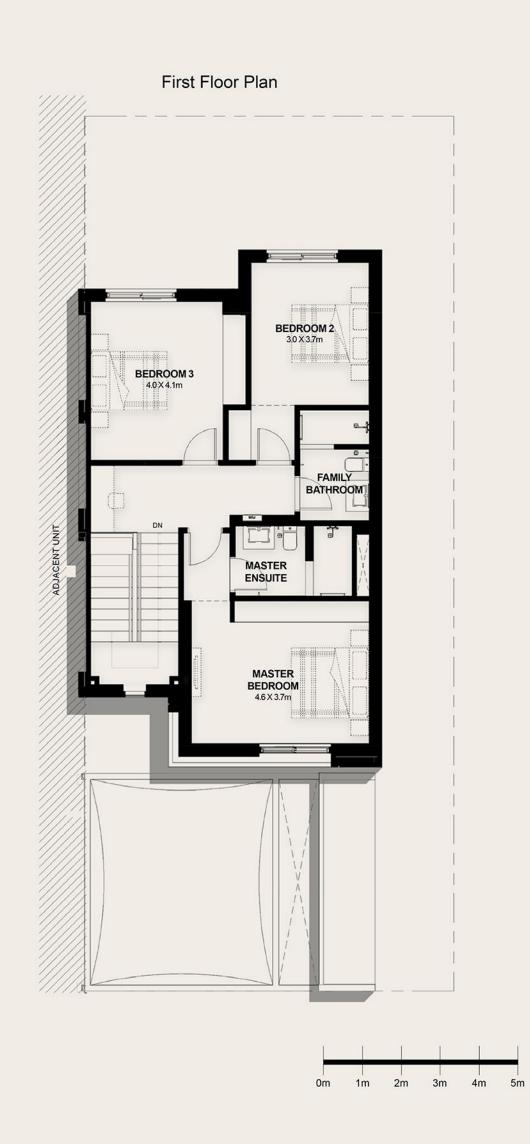

# First Floor Plan BEDROOM 2 3.0 X 3.7m BEDROOM 3 4.0 X 4.1m MASTER ENSUITE MASTER BEDROOM 4.6 X 3.7m