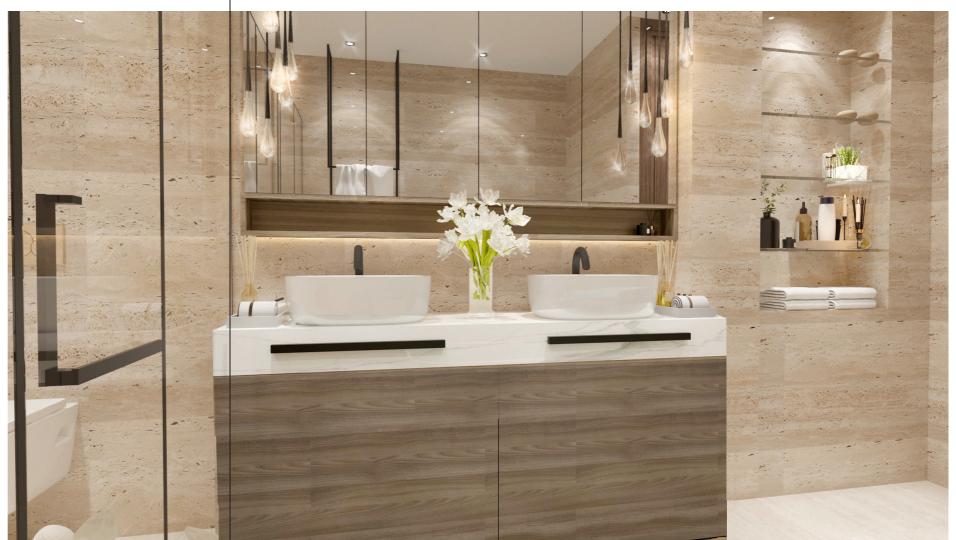

#### **Exquisitely Fitted Bathrooms**

The bathrooms are fitted with exquisite fittings, a water filtration system, and a separate bath and shower. Textured light brown marble walls contrast the smooth texture of the light marble flooring, and white marble sink tops with modern sink bowls, held by dark brown wooden cupboard doors match the polished feel of the apartments at Reem 5. The mirror is built with accent lighting underneath and pendant lighting on both sides, as well as built-in shelving for your convenience. A separate bath will give you the extra space for a luxurious and comfortable bathing experience. If you love nothing more than a refreshing shower, the separate shower enclosure is the ideal choice to wake you up first thing in the morning. The floating toilet seat creates a unique and modern feel, with the medium-toned wooden cupboard doors above highlighting its central placement.