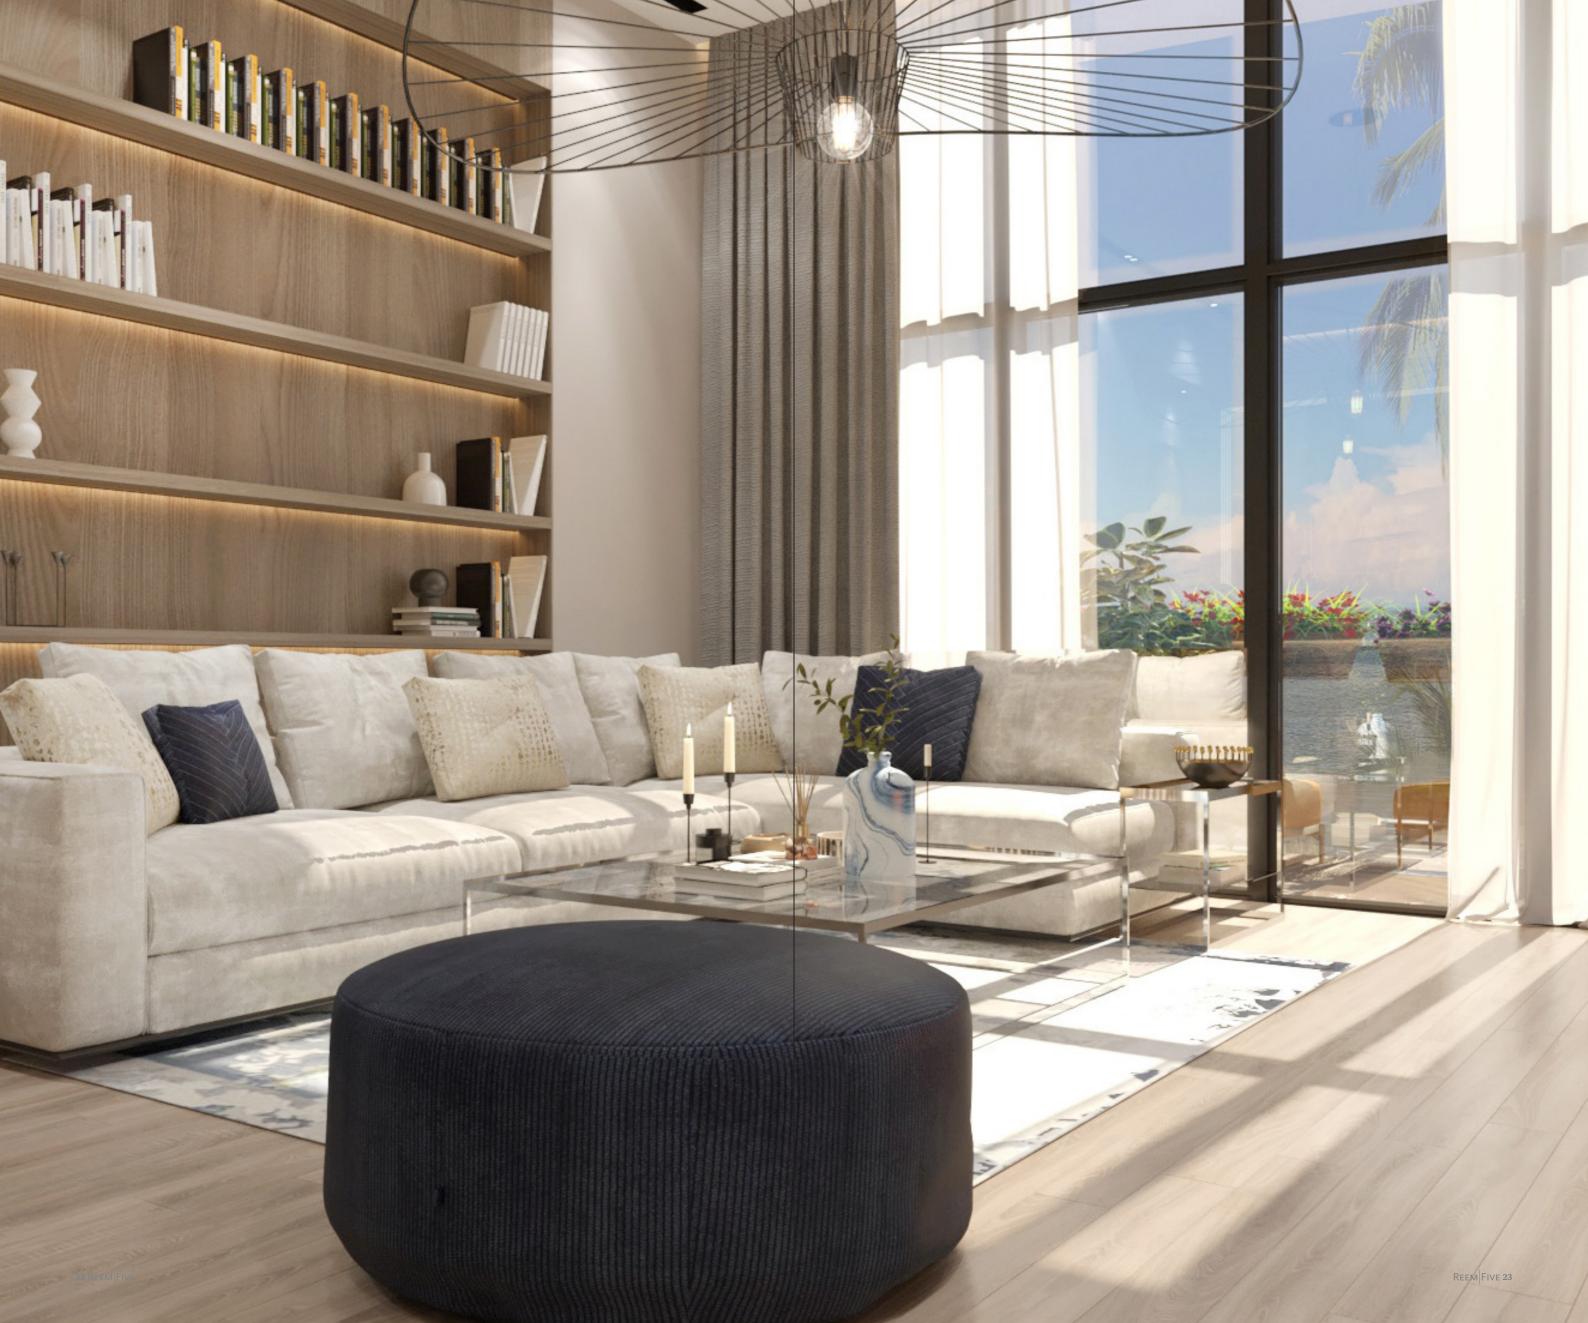

# Bring the Outdoors into your very own Living Room

Experience the outdoors, indoors with floor-to-ceiling windows and a clear view of the mangroves, and mangrove beach, welcoming in both natural light and dazzling views. The living room has built-in accent lighting pendants and wooden shelving framing the room. It's also equipped with an electric fireplace, ready for use during a cozy night in. The living room is tiled with light grey-brown wooden tiles and light grey wooden wall panels effortlessly matching with any style of furnishings.

Apartments at Reem 5 utilize neutral colors to draw attention to the striking dark wood accents and contrasting textures throughout the apartment.