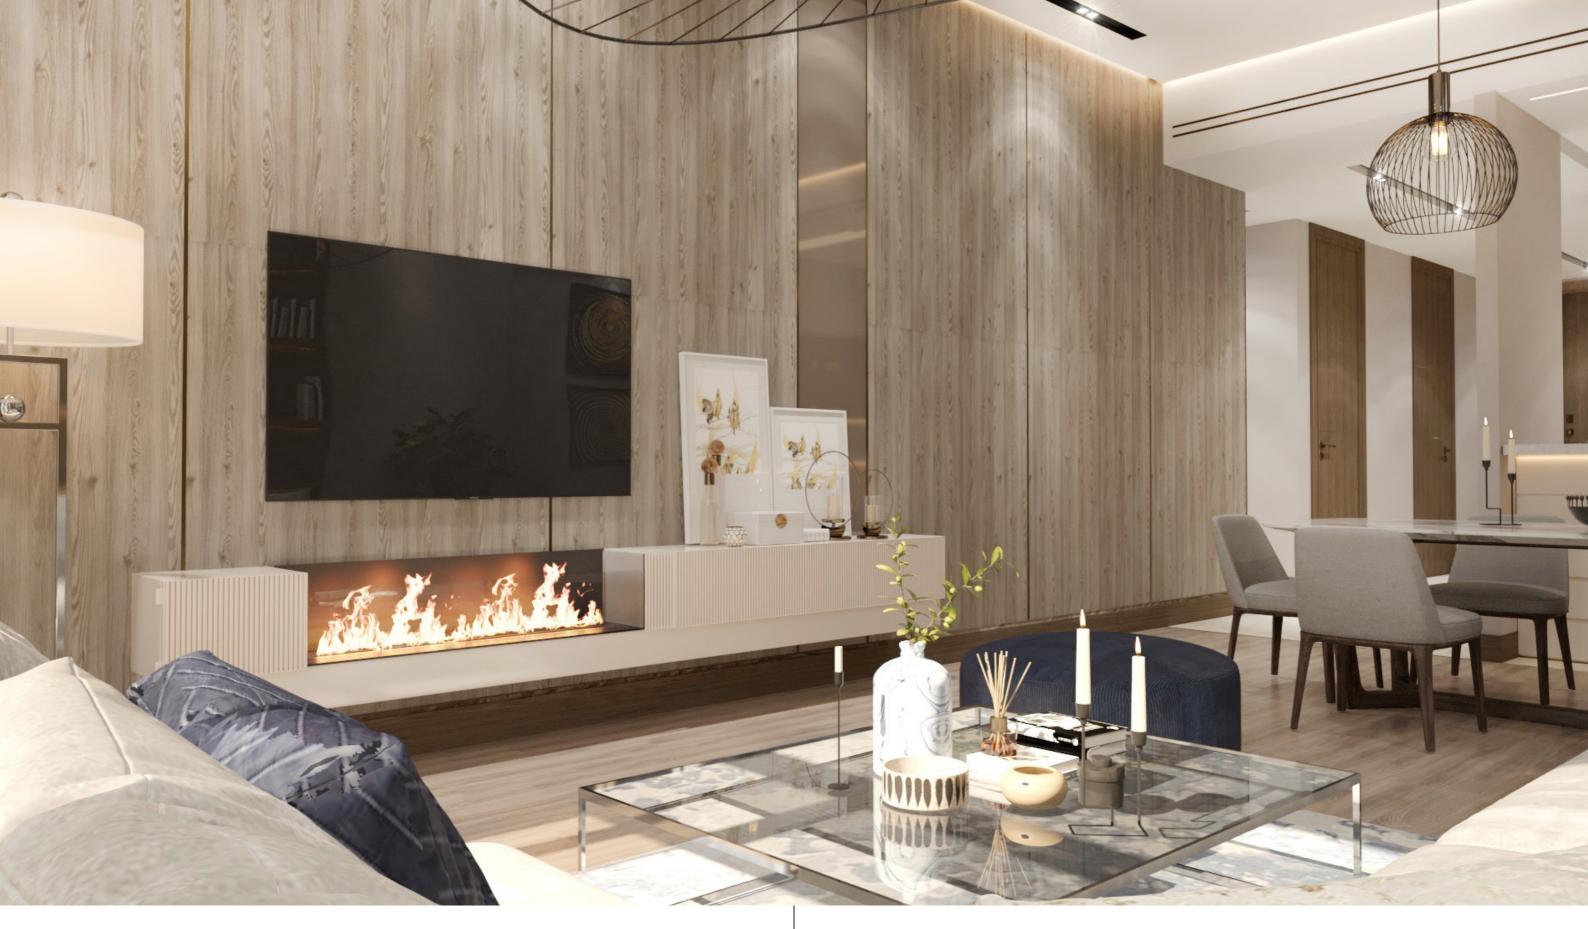

# Bring the Outdoors into your very own Living Room

Experience the outdoors, indoors with floor-to-ceiling windows and a clear view of the mangroves, and mangrove beach, welcoming in both natural light and dazzling views. The living room has built-in accent lighting pendants and wooden shelving framing the room. It's also equipped with an electric fireplace, ready for use during a cozy night in. The living room is tiled with light grey-brown wooden tiles and light grey wooden wall panels effortlessly matching with any style of furnishings.

Apartments at Reem 5 utilize neutral colors to draw attention to the striking dark wood accents and contrasting textures throughout the apartment.