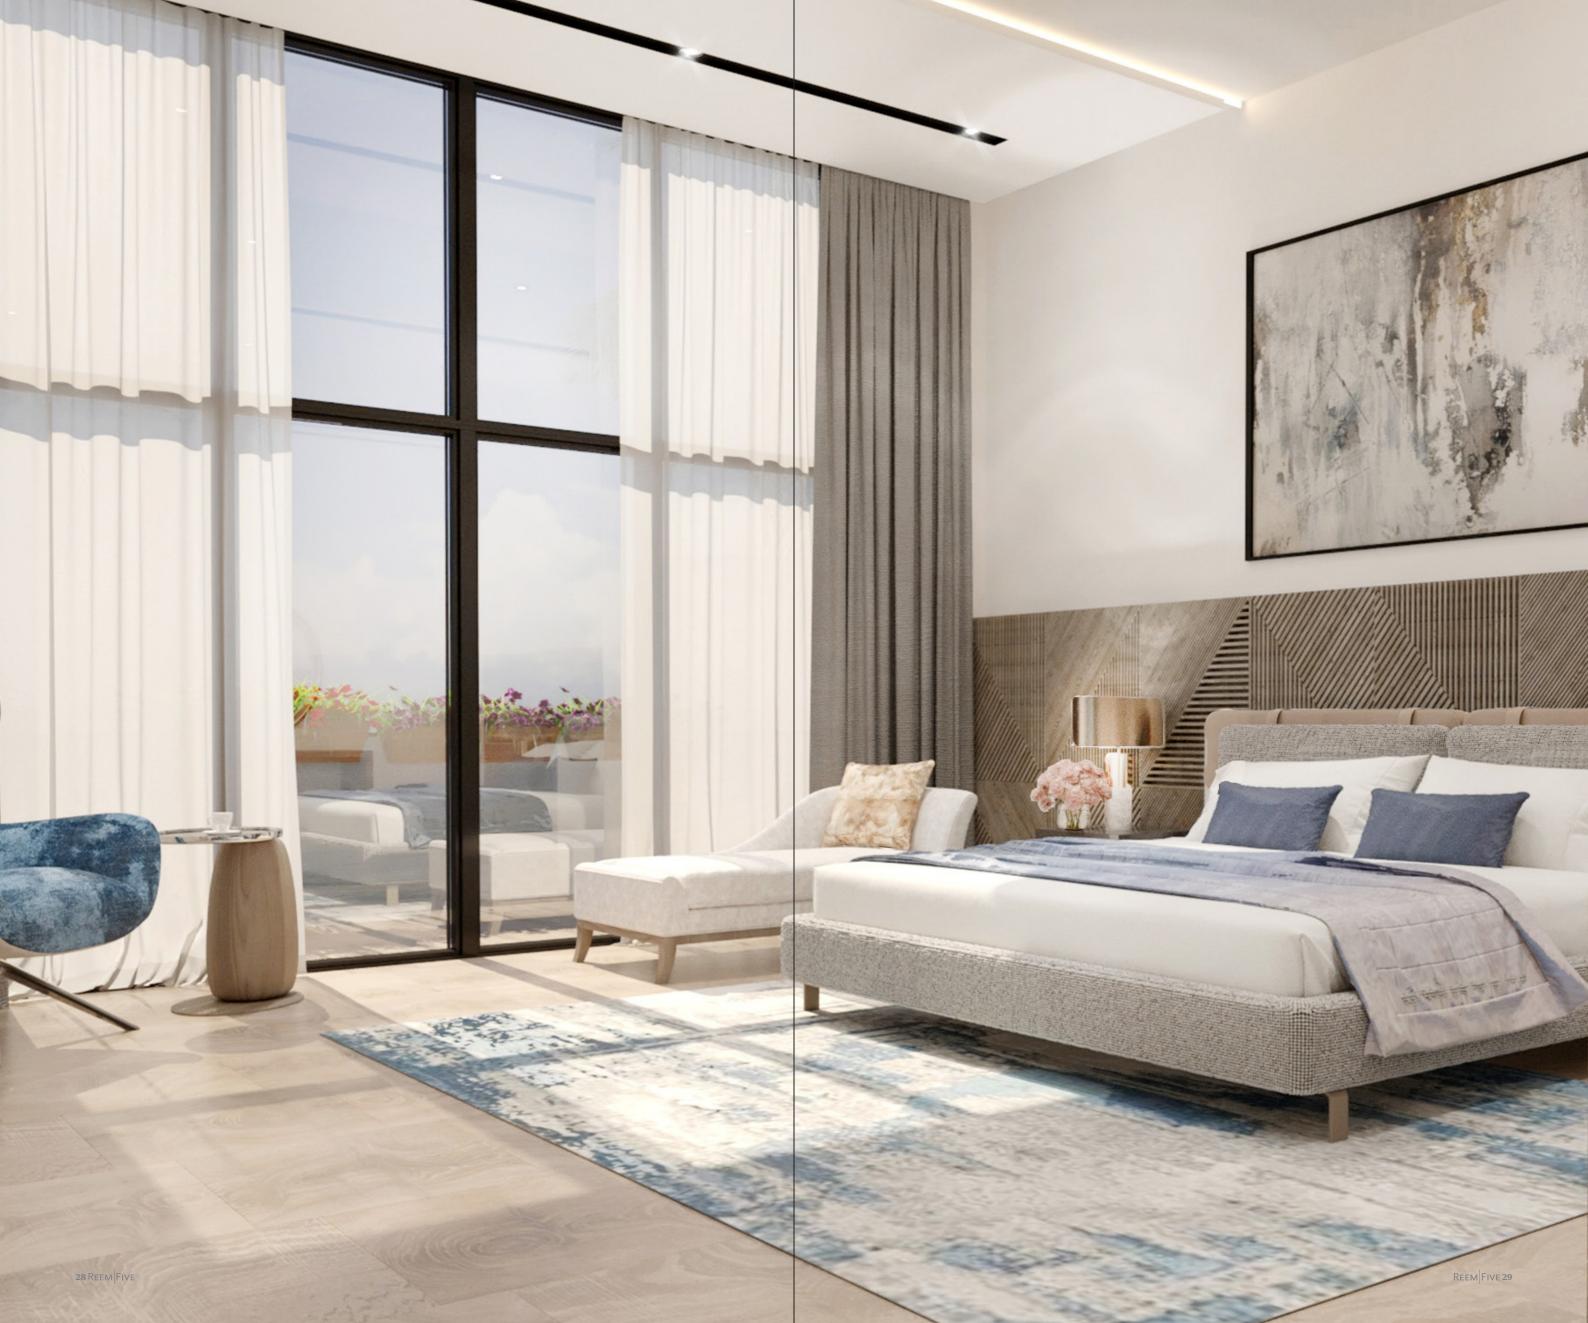

# A Bedroom filled with an Endless Source of Creativity

The hallway leading to the bedrooms is framed by floor-to-ceiling wooden tiles, accent lighting, creating a grand yet intimate ambiance. As you enter the bedrooms at Reem 5, floor-to-ceiling windows greet you, offering magnificent views, and dressing the room with sunlight. The walls are accented with light brown wooden tiles and mood lighting. Spacious and beautifully crafted closets complete the luxe experience.