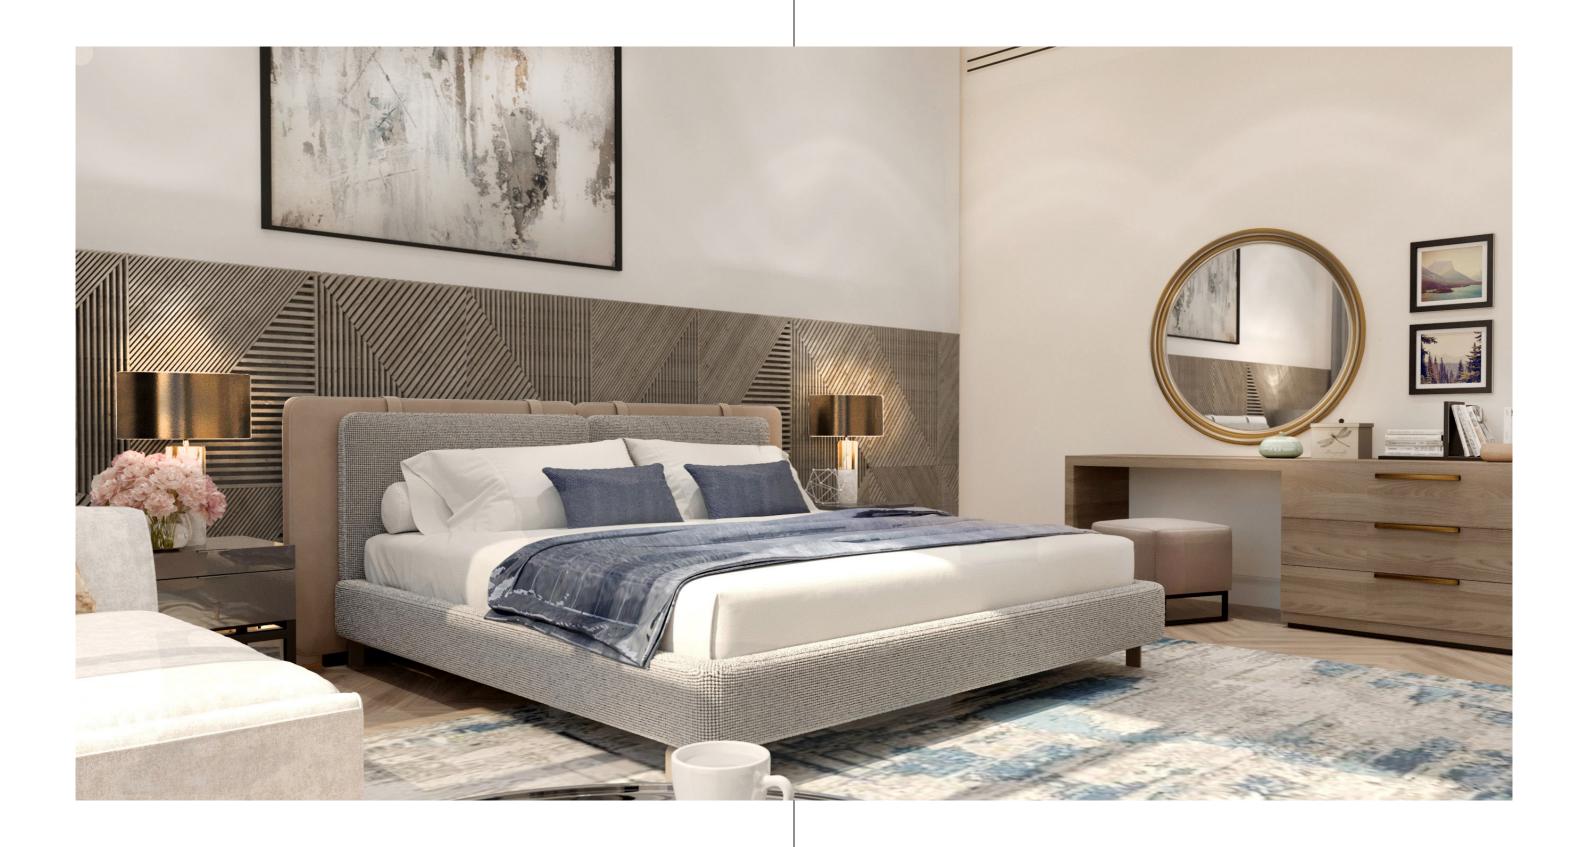

# A Bedroom filled with an Endless Source of Creativity

The hallway leading to the bedrooms is framed by floor-to-ceiling wooden tiles, accent lighting, creating a grand yet intimate ambiance. As you enter the bedrooms at Reem 5, floor-to-ceiling windows greet you, offering magnificent views, and dressing the room with sunlight. The walls are accented with light brown wooden tiles and mood lighting. Spacious and beautifully crafted closets complete the luxe experience.