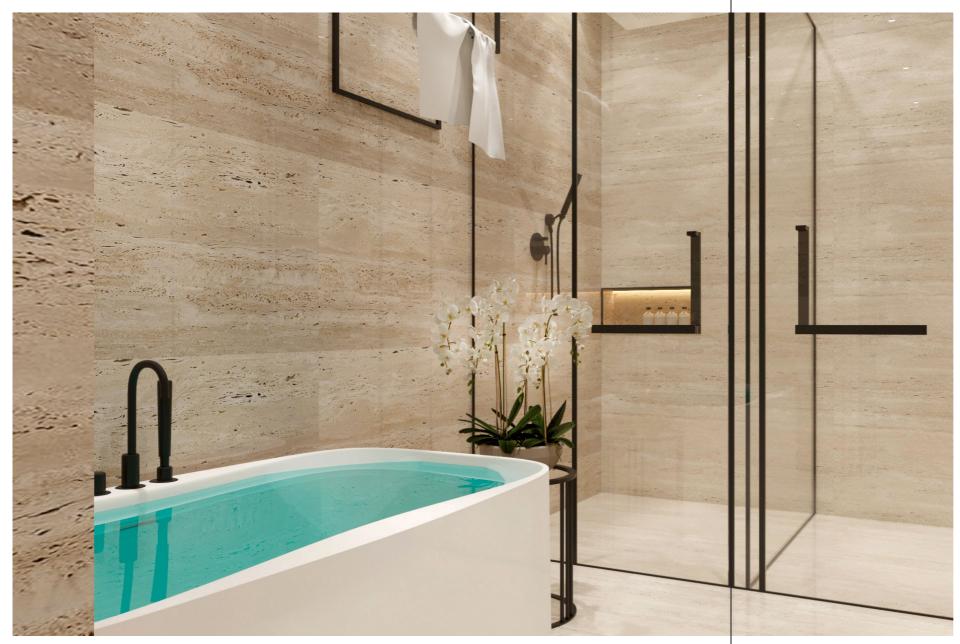

#### **Exquisitely Fitted Bathrooms**

The bathrooms are fitted with exquisite fittings, a water filtration system, and a separate bath and shower. Textured light brown marble walls contrast the smooth texture of the light marble flooring, and white marble sink tops with modern sink bowls, held by dark brown wooden cupboard doors match the polished feel of the apartments at Reem 5. The mirror is built with accent lighting underneath and pendant lighting on both sides, as well as built-in shelving for your convenience. A separate bath will give you the extra space for a luxurious and comfortable bathing experience. If you love nothing more than a refreshing shower, the separate shower enclosure is the ideal choice to wake you up first thing in the morning. The floating toilet seat creates a unique and modern feel, with the medium-toned wooden cupboard doors above highlighting its central placement.