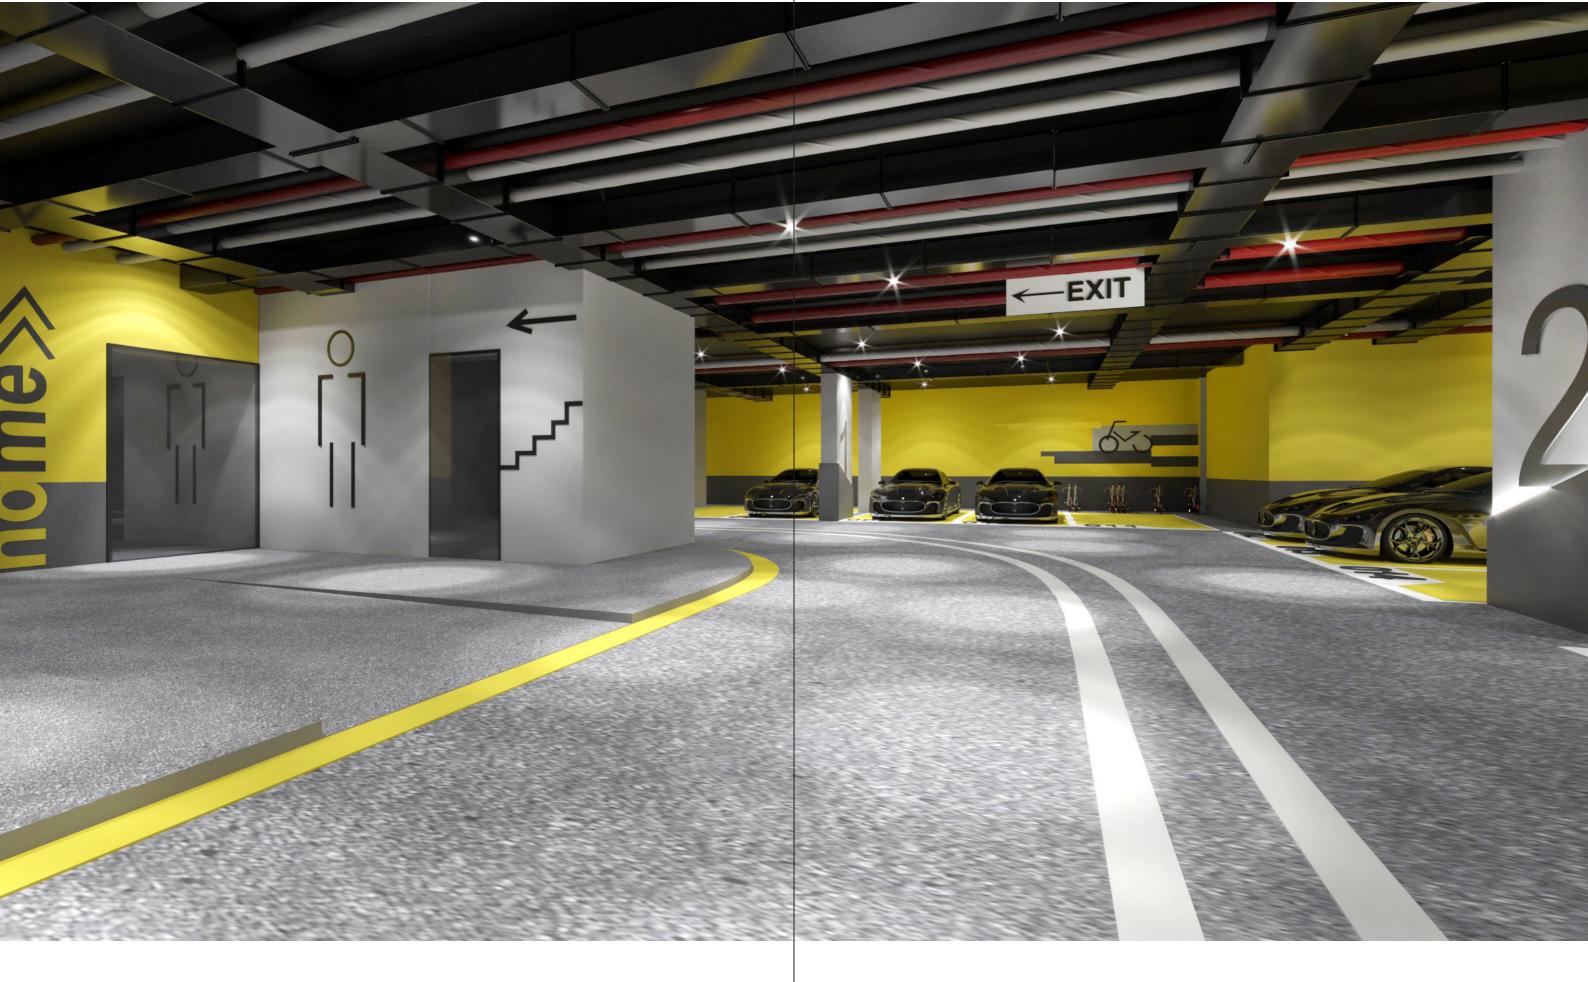

#### Parking

Every apartment at Reem 5 comes with its own parking space. Our basement parking is spacious, well-lit, and streamlined for easy access.

## Ready To Attend **To Your Needs**

Parking
Every apartment at Reem 5 comes with its own parking space. Our basement parking is spacious, well-lit, and streamlined for easy access.

REEM FIVE 17 16 REEM FIVE