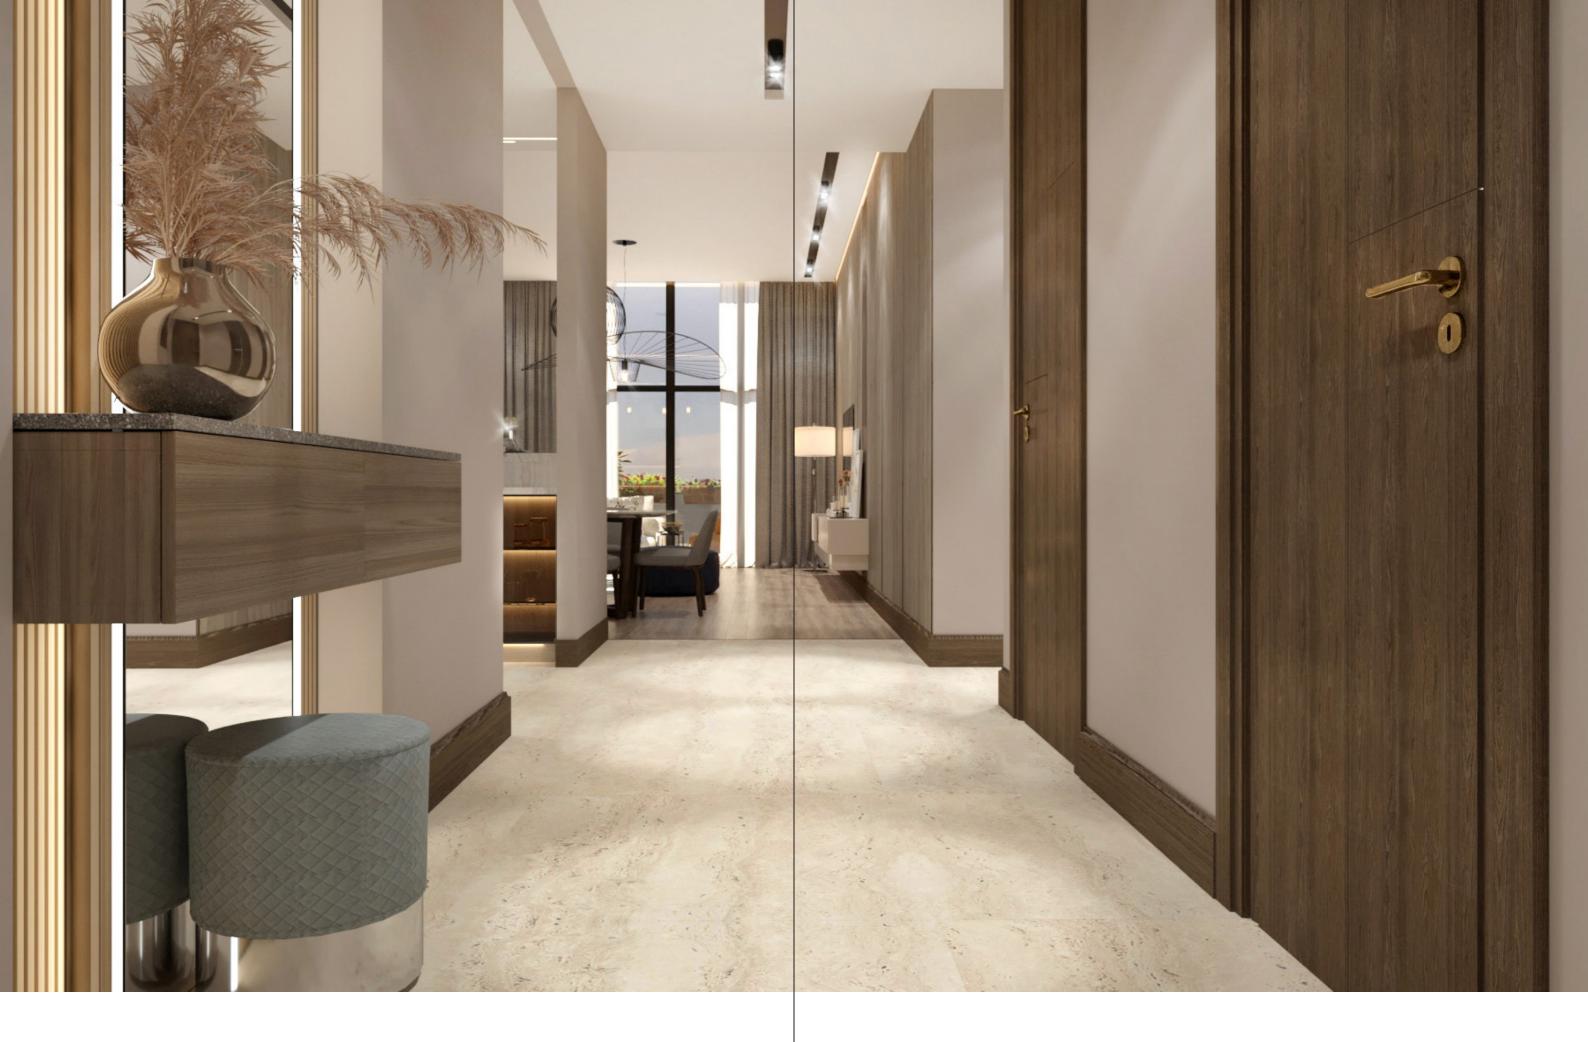

#### **Interiors Emanating Warmth**

The entryway in every apartment at Reem 5 is an incredible experience as the low ceilings in the corridors create a cozy and warm atmosphere as they open up into the high-ceilinged living area. Modern yet rustic marble flooring flows through the corridors and into the kitchen, connecting the two areas seamlessly.