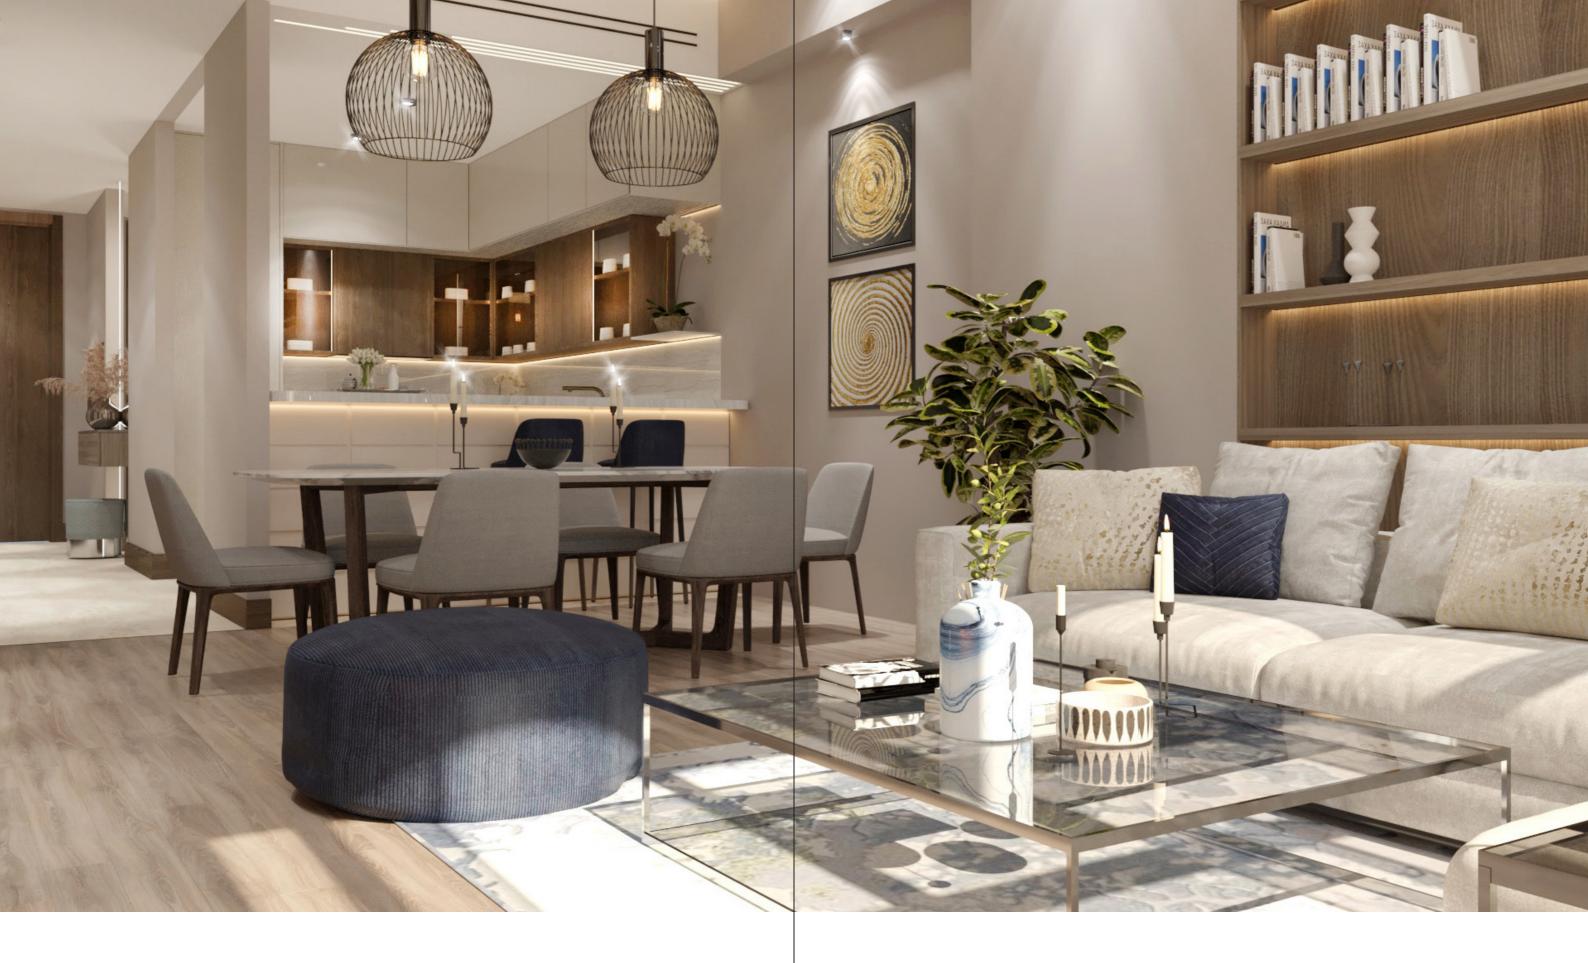

#### **Interiors Emanating Warmth**

The entryway in every apartment at Reem 5 is an incredible experience as the low ceilings in the corridors create a cozy and warm atmosphere as they open up into the high-ceilinged living area. Modern yet rustic marble flooring flows through the corridors and into the kitchen, connecting the two areas seamlessly.

# Bring the Outdoors into your very own Living Room

Experience the outdoors, indoors with floor-to-ceiling windows and a clear view of the mangroves, and mangrove beach, welcoming in both natural light and dazzling views. The living room has built-in accent lighting pendants and wooden shelving framing the room. It's also equipped with an electric fireplace, ready for use during a cozy night in. The living room is tiled with light grey-brown wooden tiles and light grey wooden wall panels effortlessly matching with any style of furnishings.

Apartments at Reem 5 utilize neutral colors to draw attention to the striking dark wood accents and contrasting textures throughout the apartment.