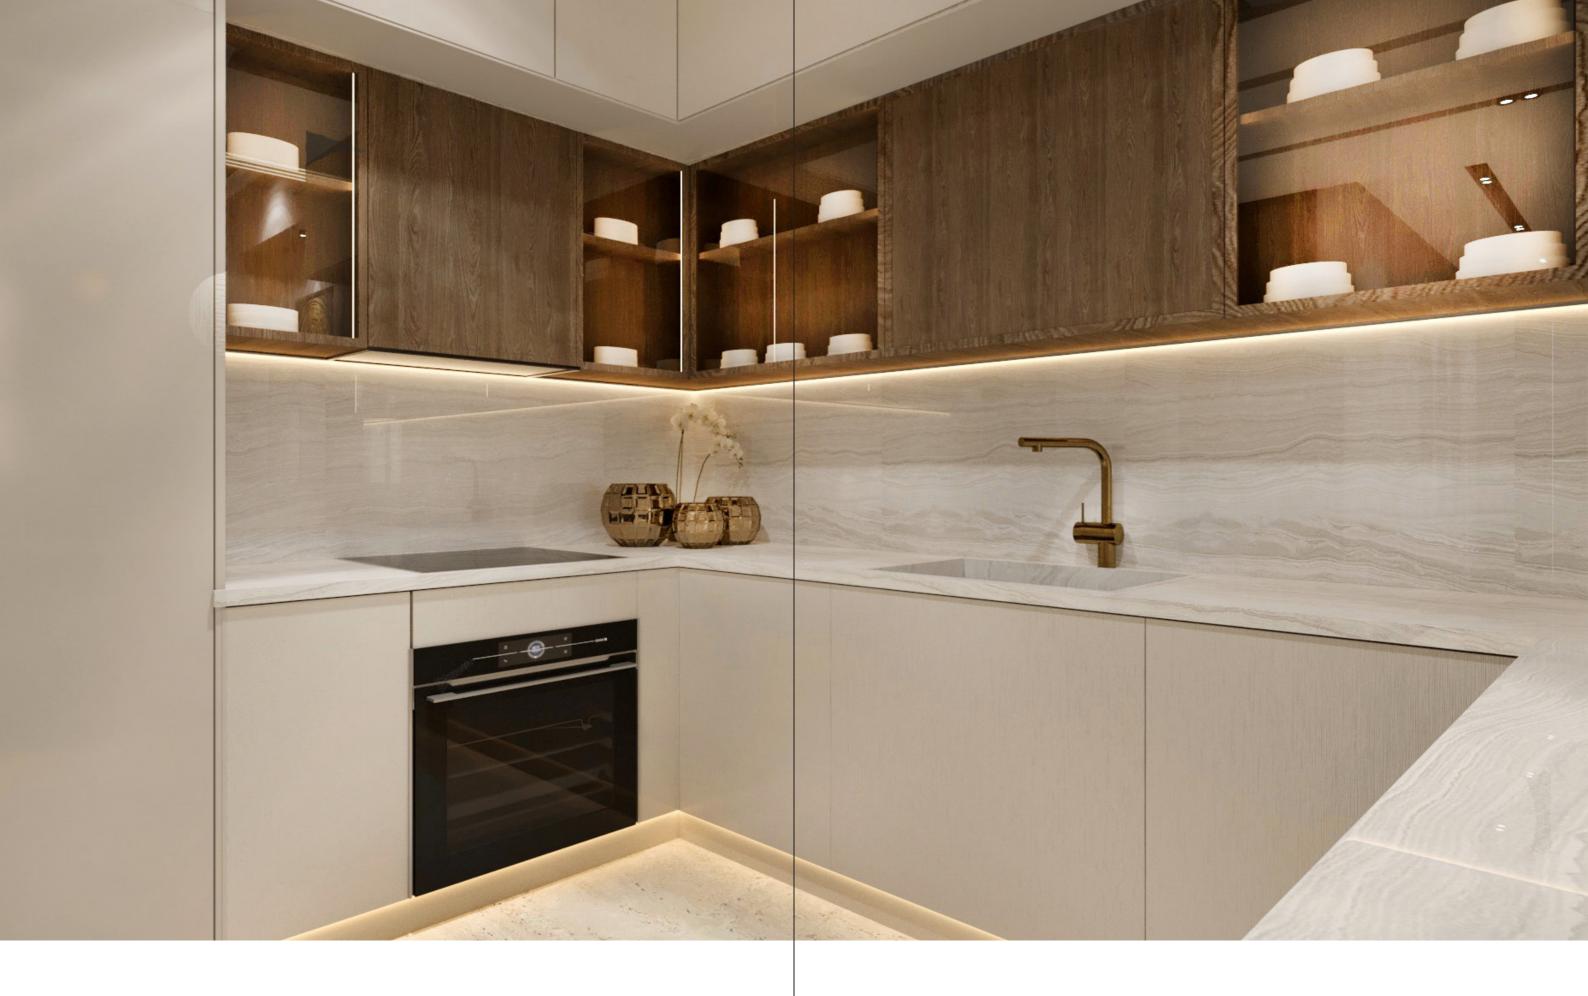

### A Kitchen Where Memories are Made

As the rustic marble flooring flows from the corridors into the kitchen, half walls open up the kitchen space to the living area, allowing you to entertain while you cook or serve. Equipped with wooden cabinets, glass display cupboards, and top-of-the-line appliances. The clean lines in its construction, contrasted with rustic accents and decorative accent lighting throughout create a cozy yet elegant setting, fitting a room considered the heart of a home by many.