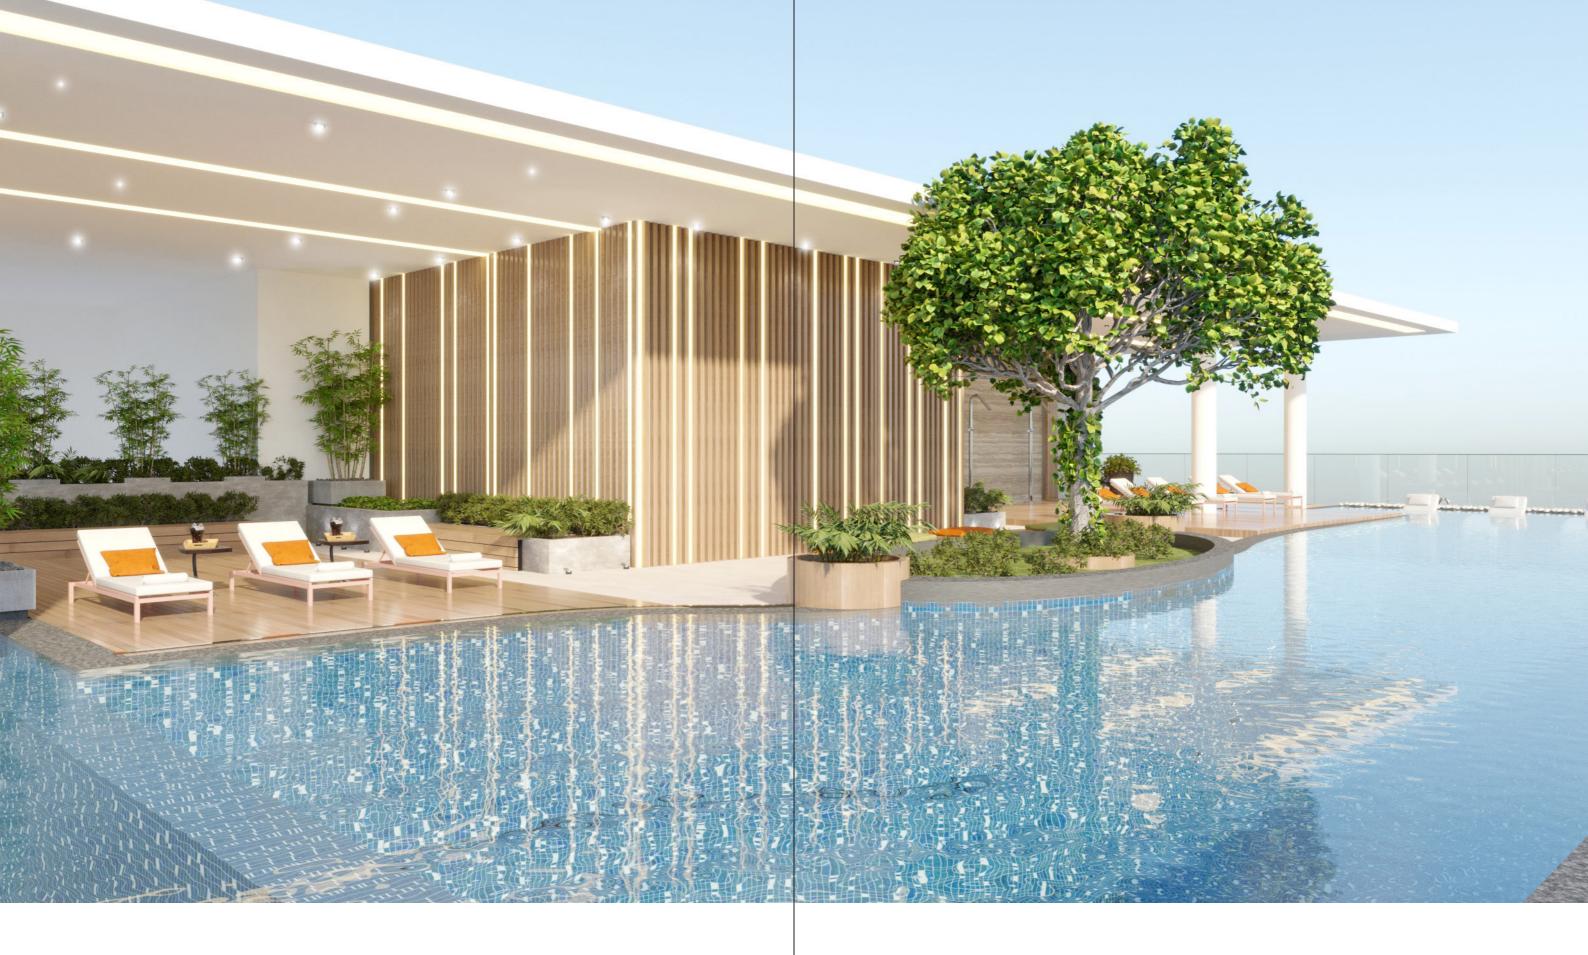

#### Pool

The rooftop pool is the perfect place to unwind after a long day. With a bird' eye-view of Reem Island's stunning architecture and natural landscape, spend your free time poolside and let the waters lull you into tranquility.

#### Poo

The rooftop pool is the perfect place to unwind after a long day. With a bird' eye-view of Reem Island's stunning architecture and natural landscape, spend your free time poolside and let the waters lull you into tranquility.