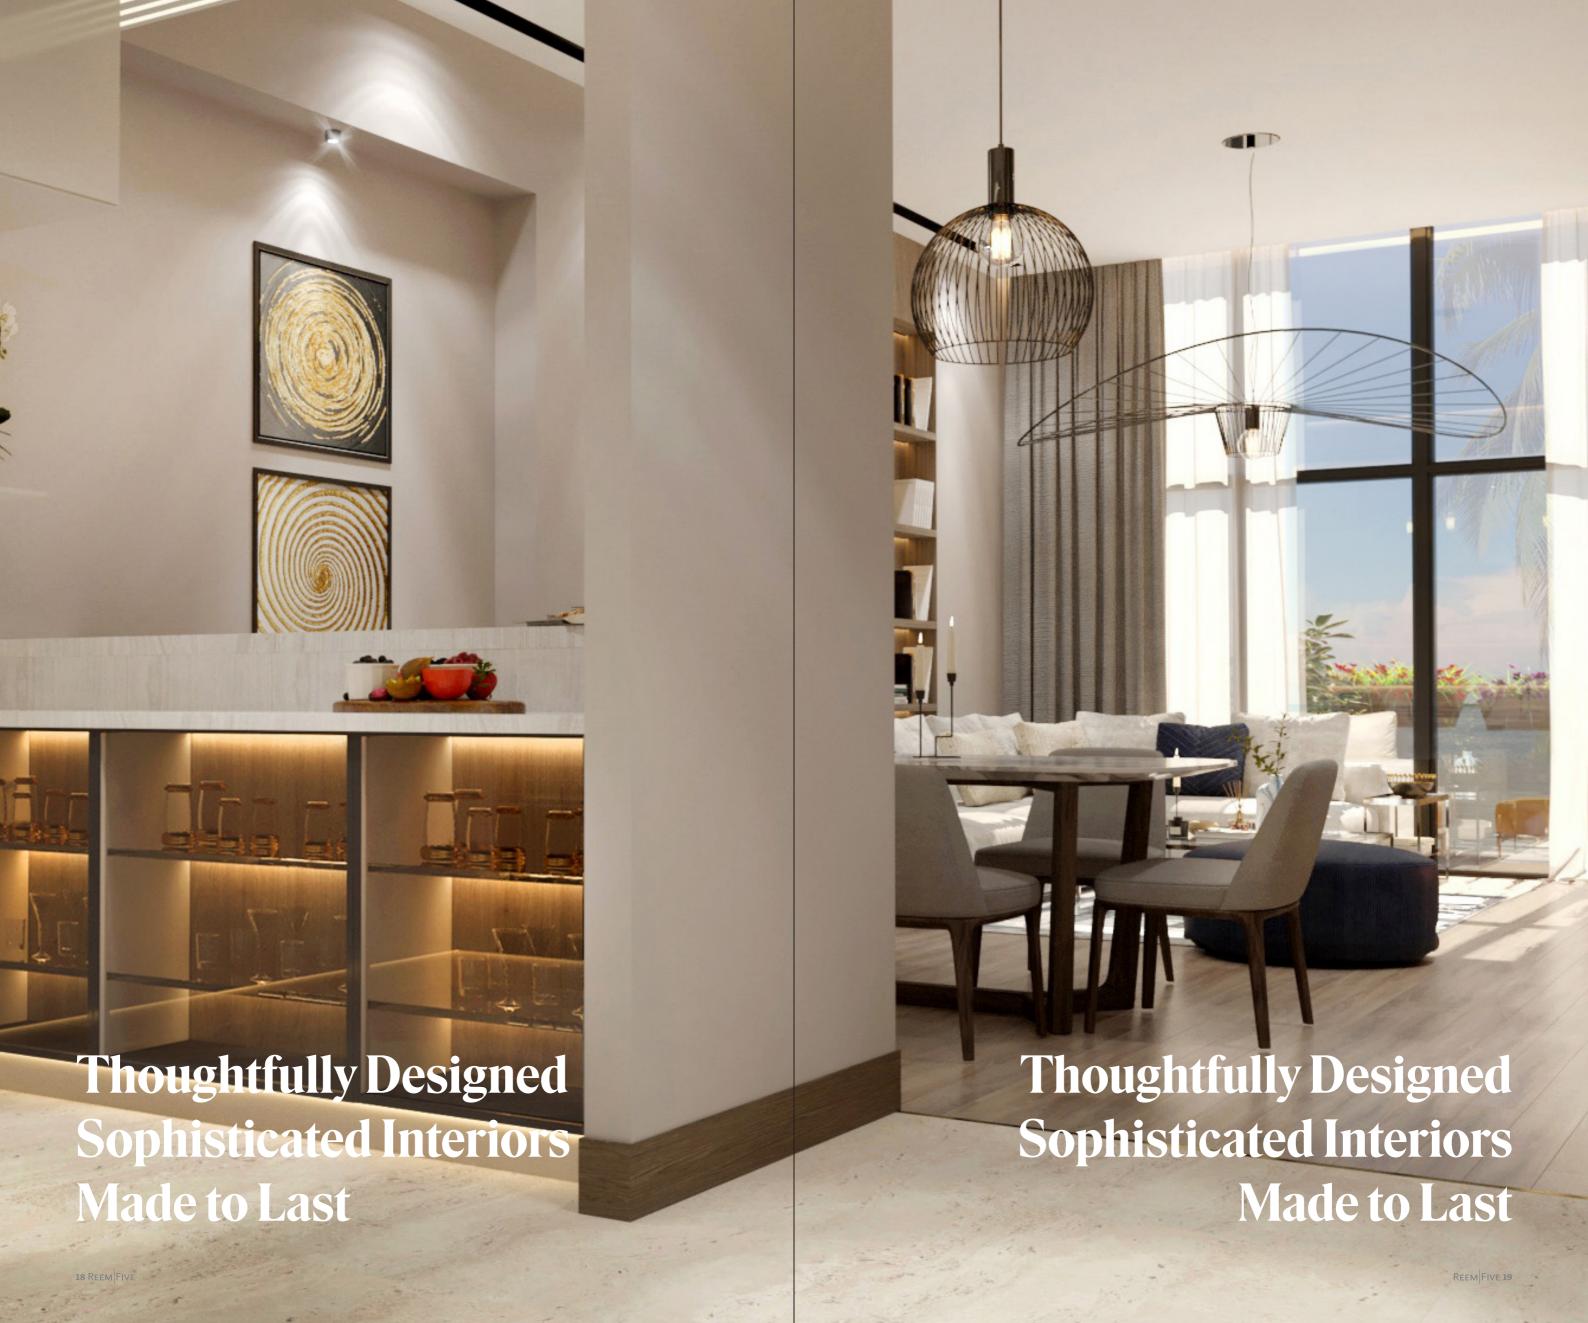

### A Kitchen Where Memories are Made

As the rustic marble flooring flows from the corridors into the kitchen, half walls open up the kitchen space to the living area, allowing you to entertain while you cook or serve. Equipped with wooden cabinets, glass display cupboards, and top-of-the-line appliances. The clean lines in its construction, contrasted with rustic accents and decorative accent lighting throughout create a cozy yet elegant setting, fitting a room considered the heart of a home by many.

# Bring the Outdoors into your very own Living Room

Experience the outdoors, indoors with floor-to-ceiling windows and a clear view of the mangroves, and mangrove beach, welcoming in both natural light and dazzling views. The living room has built-in accent lighting pendants and wooden shelving framing the room. It's also equipped with an electric fireplace, ready for use during a cozy night in. The living room is tiled with light grey-brown wooden tiles and light grey wooden wall panels effortlessly matching with any style of furnishings.