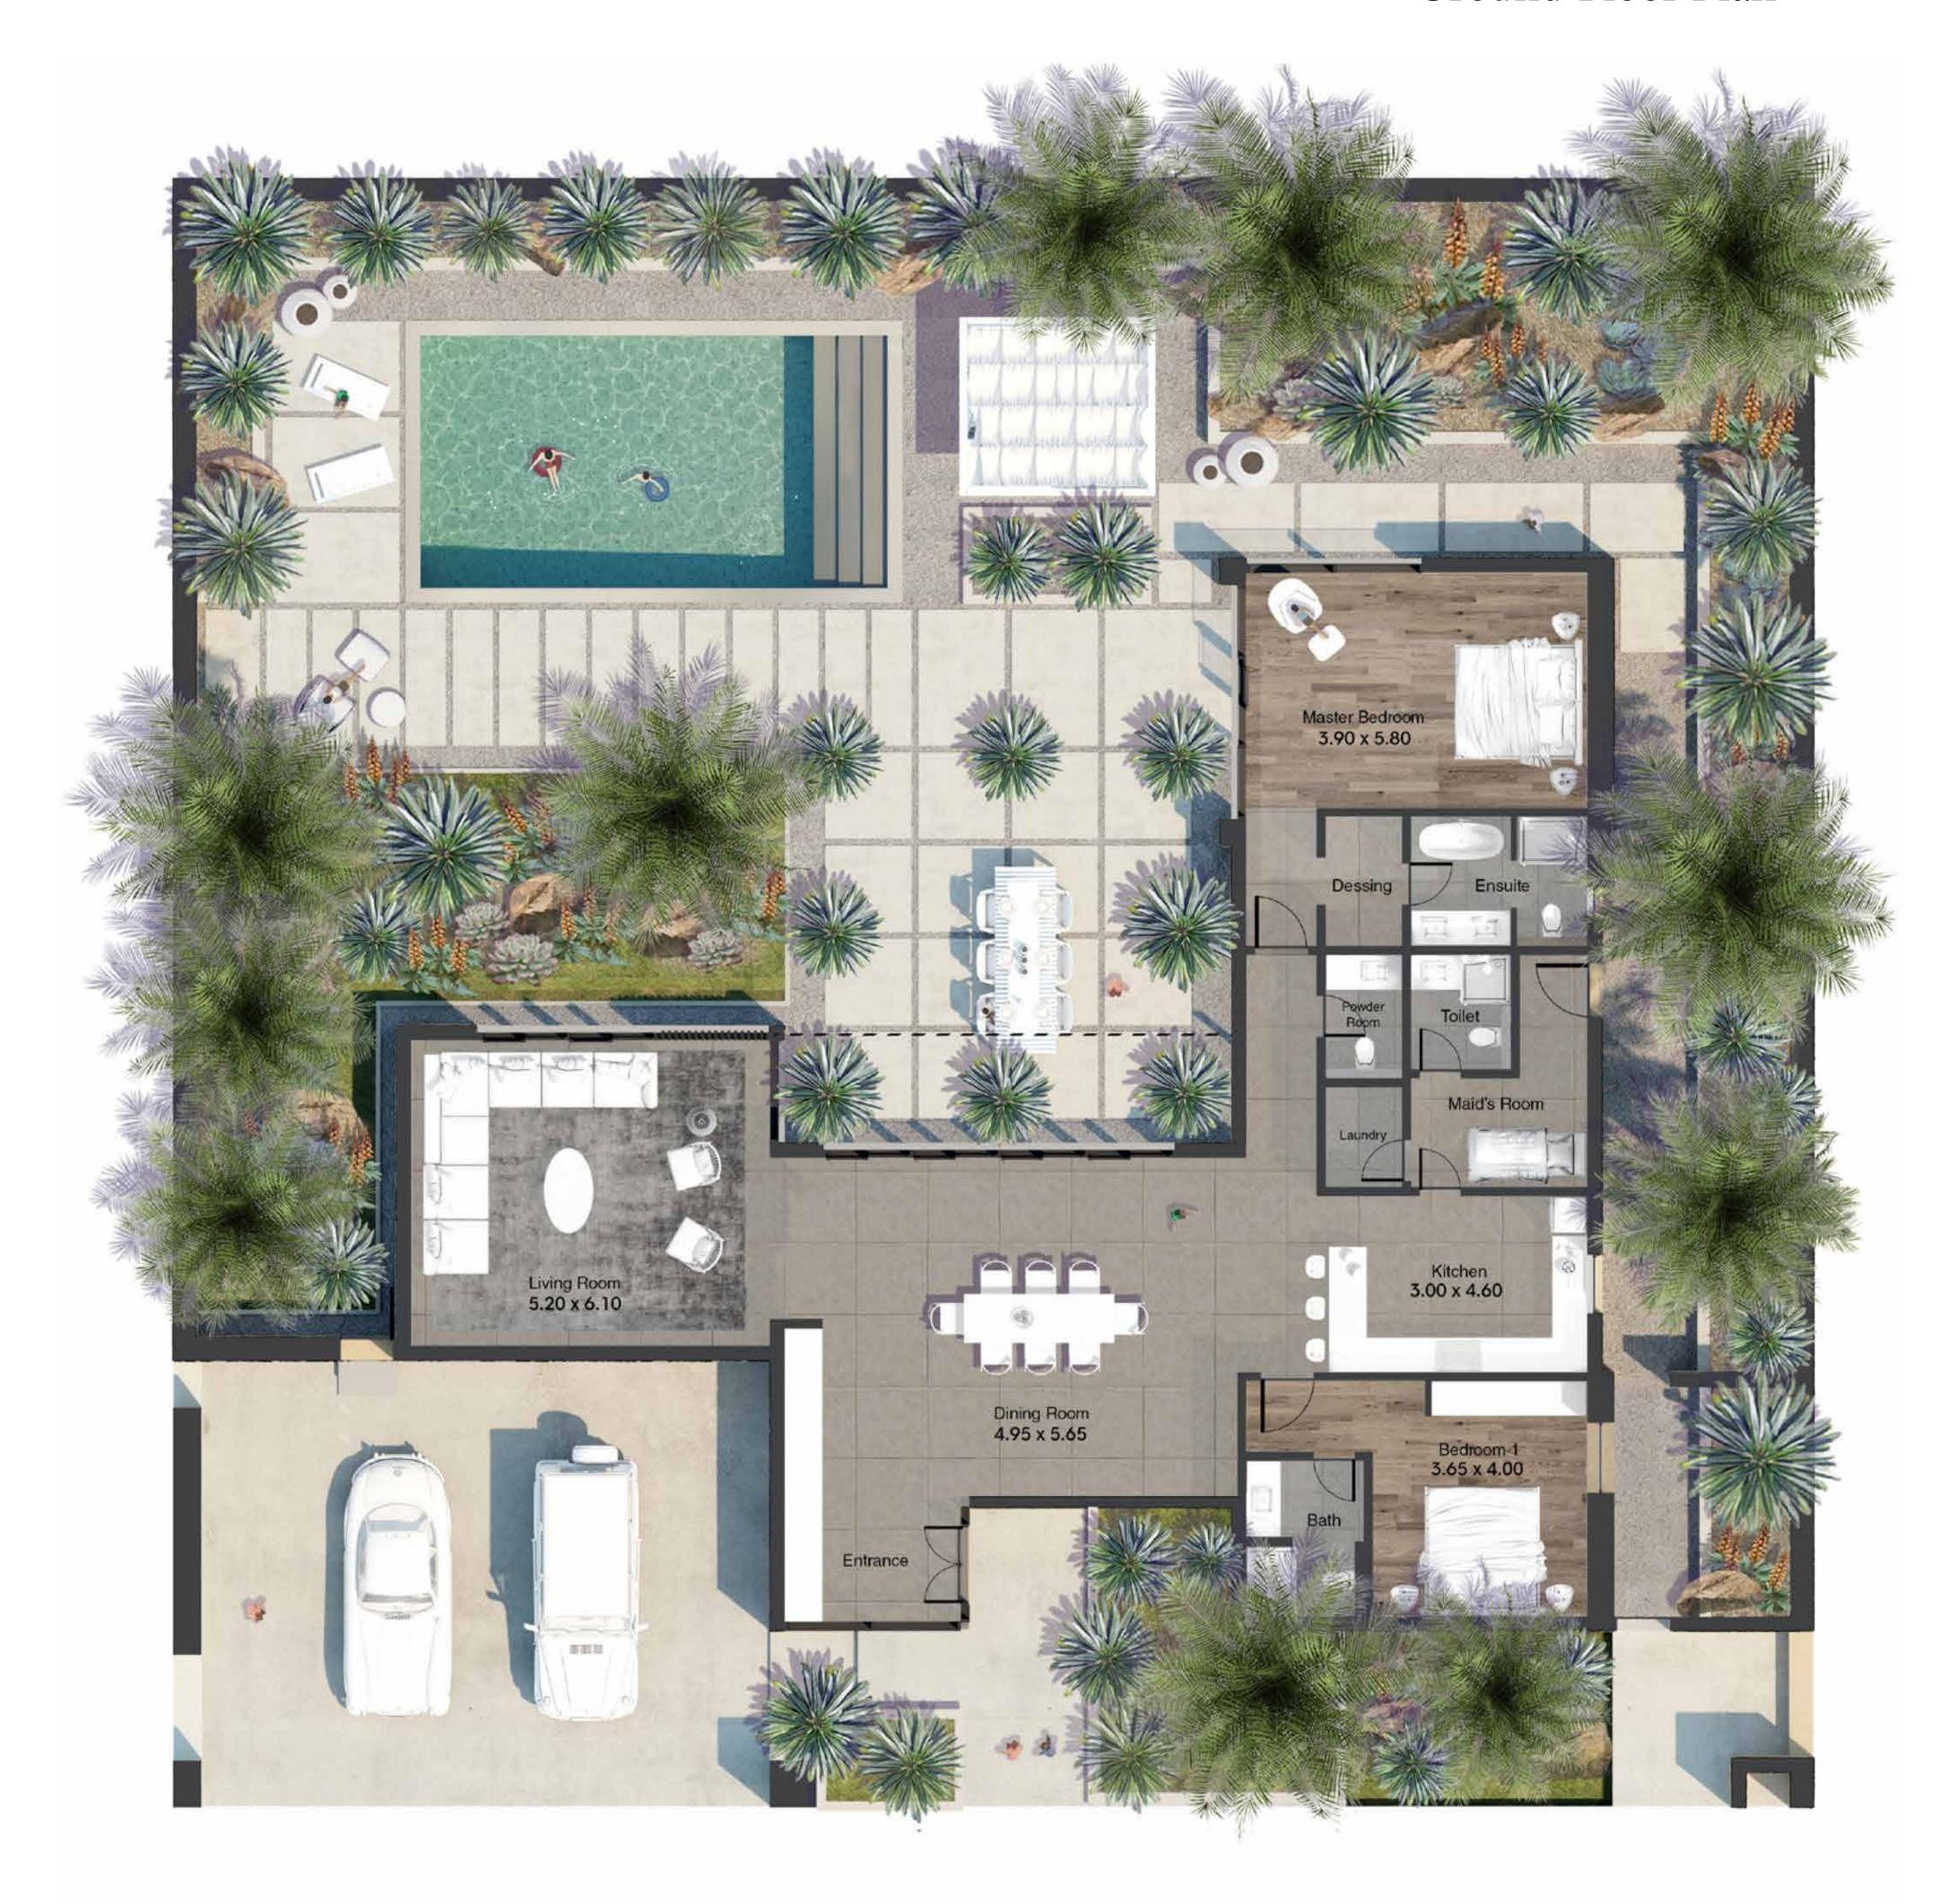

Bedroom Villa

| 2 Br Budoor Villa    | SQM       |
|----------------------|-----------|
| Plot Area Options    | 609 / 756 |
| Ground Floor         | 207       |
| Balconies / Terraces | 16        |
| Car Port             | 46 / 80   |
| Total                | 269 / 303 |