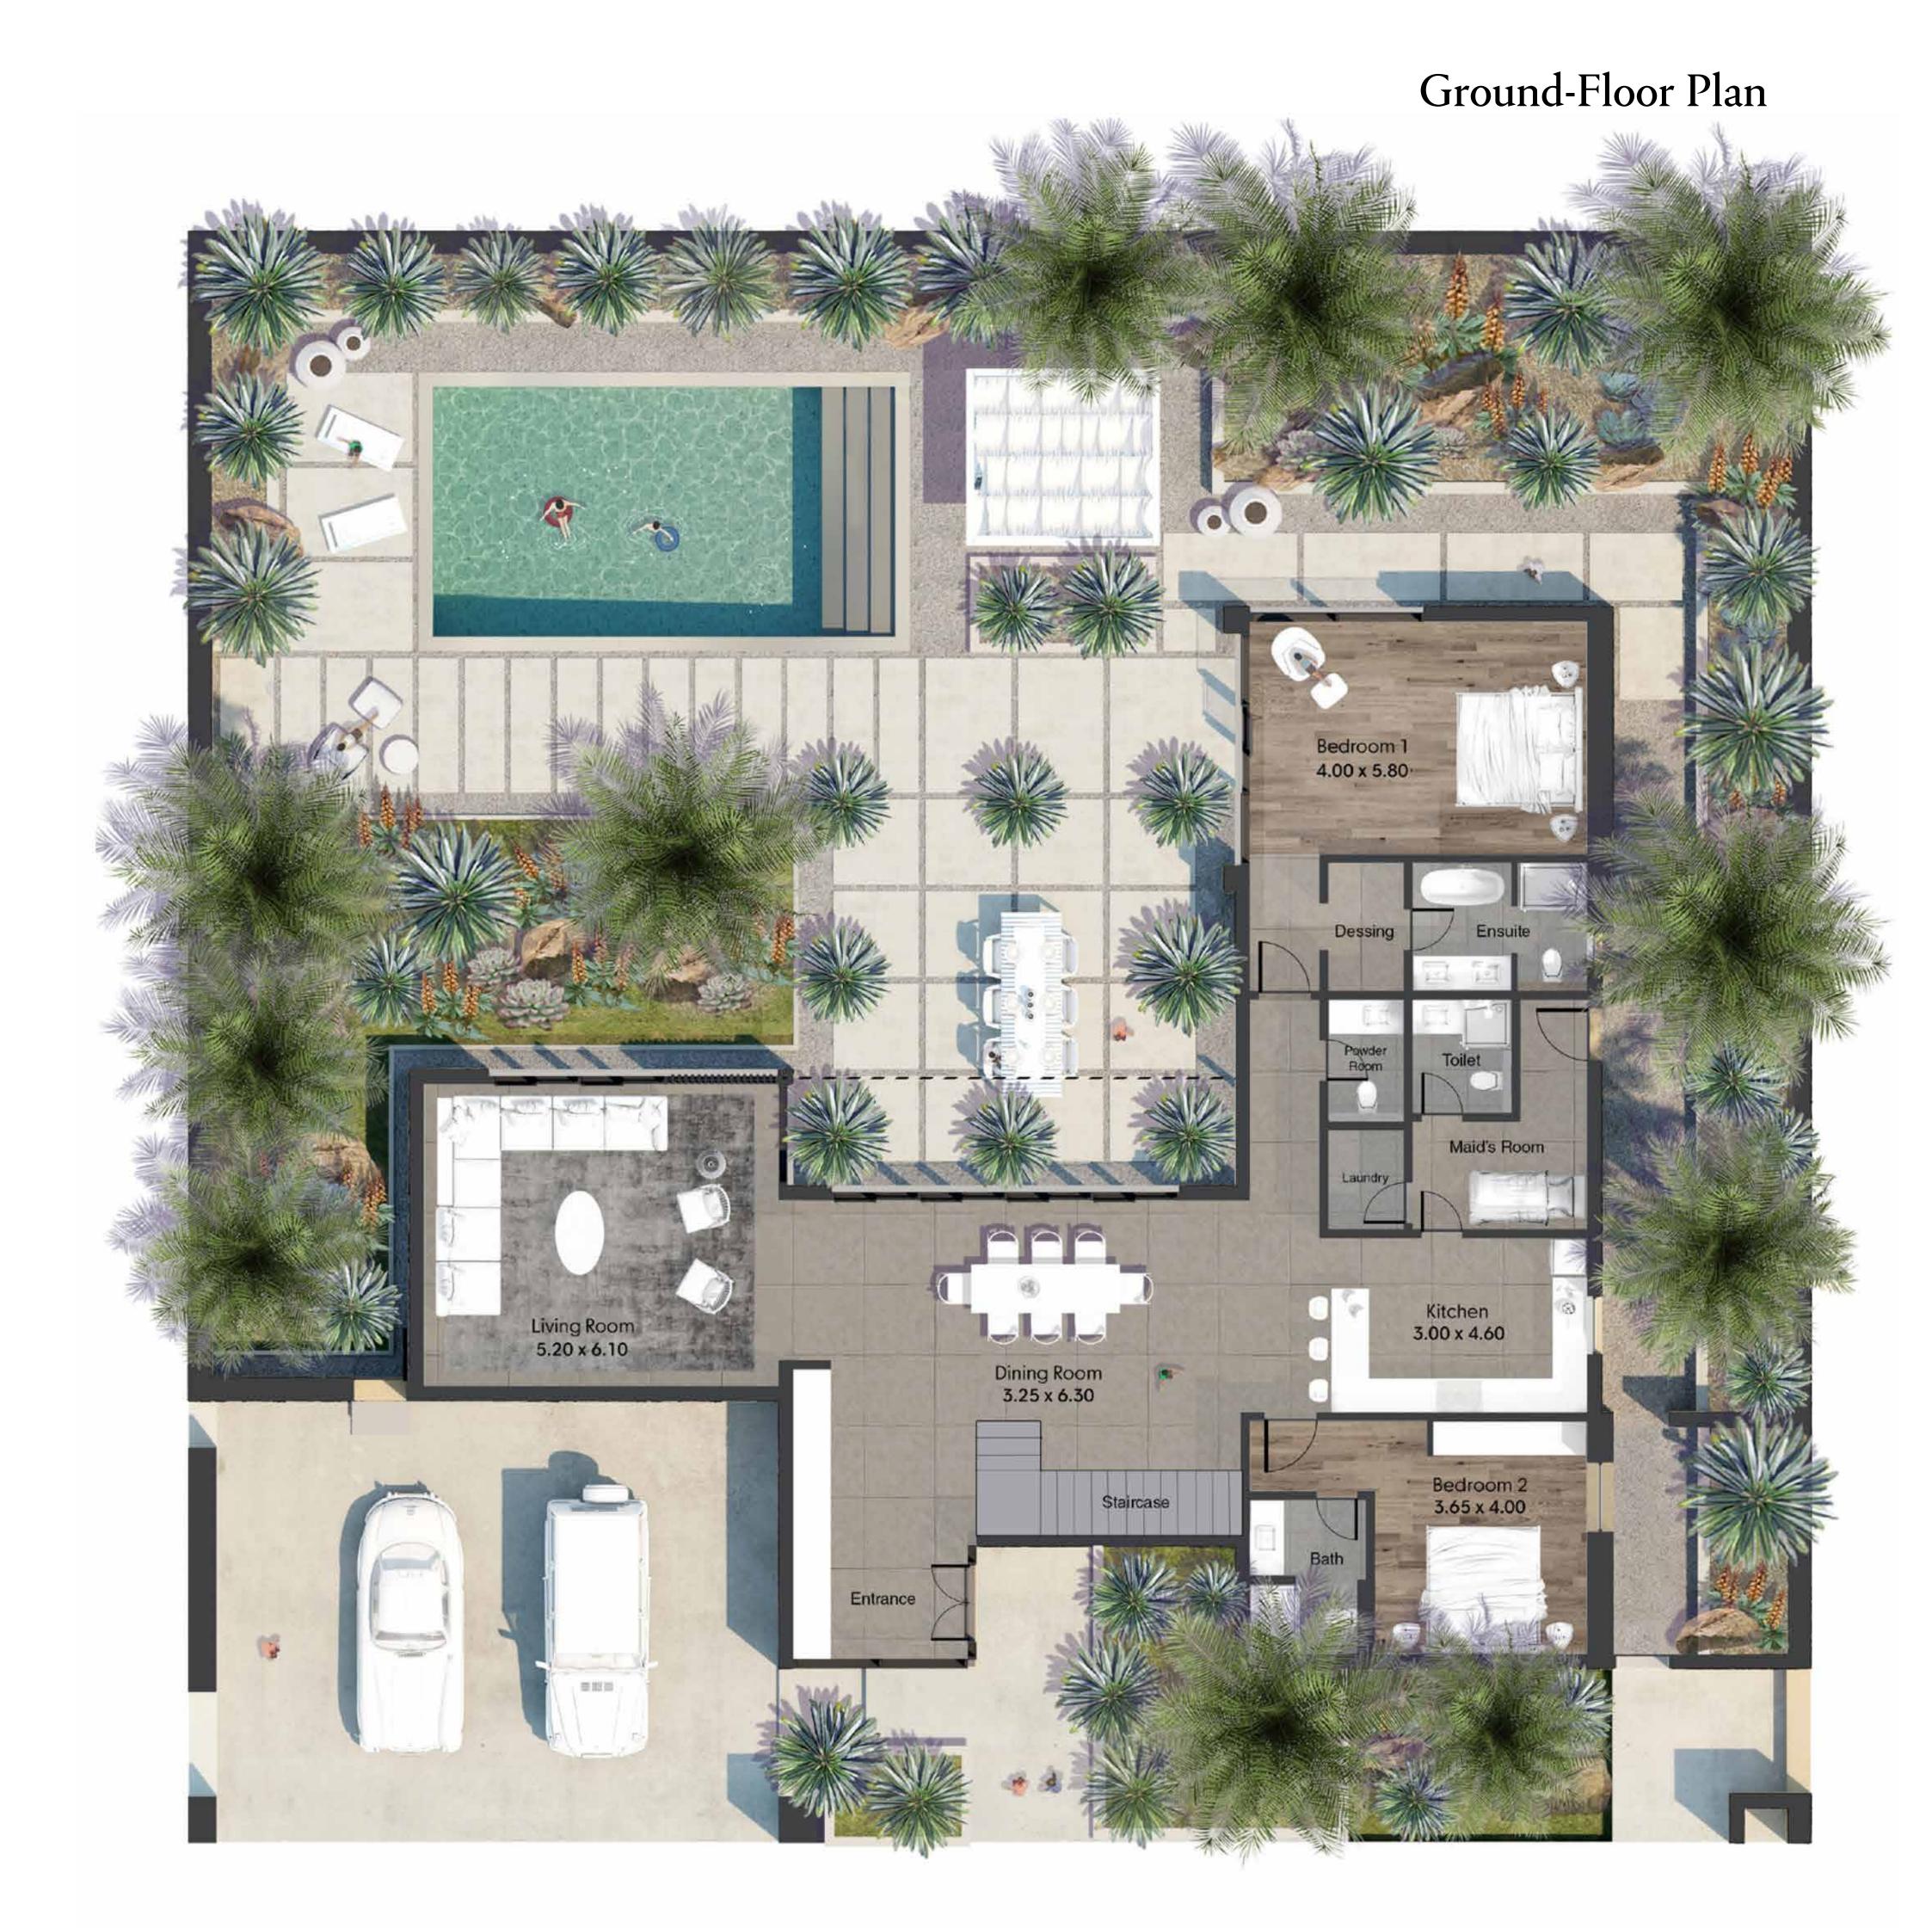

#### Ground-Floor Plan

Bedroom Villa

| 3 Br Budoor Villa    | SQM       |
|----------------------|-----------|
| Plot Area Options    | 609 / 756 |
| Ground Floor         | 207       |
| First Floor          | 55        |
| Balconies / Terraces | 77        |
| Car Port             | 46 / 80   |
| Total                | 385 / 419 |

#### Ground-Floor Plan