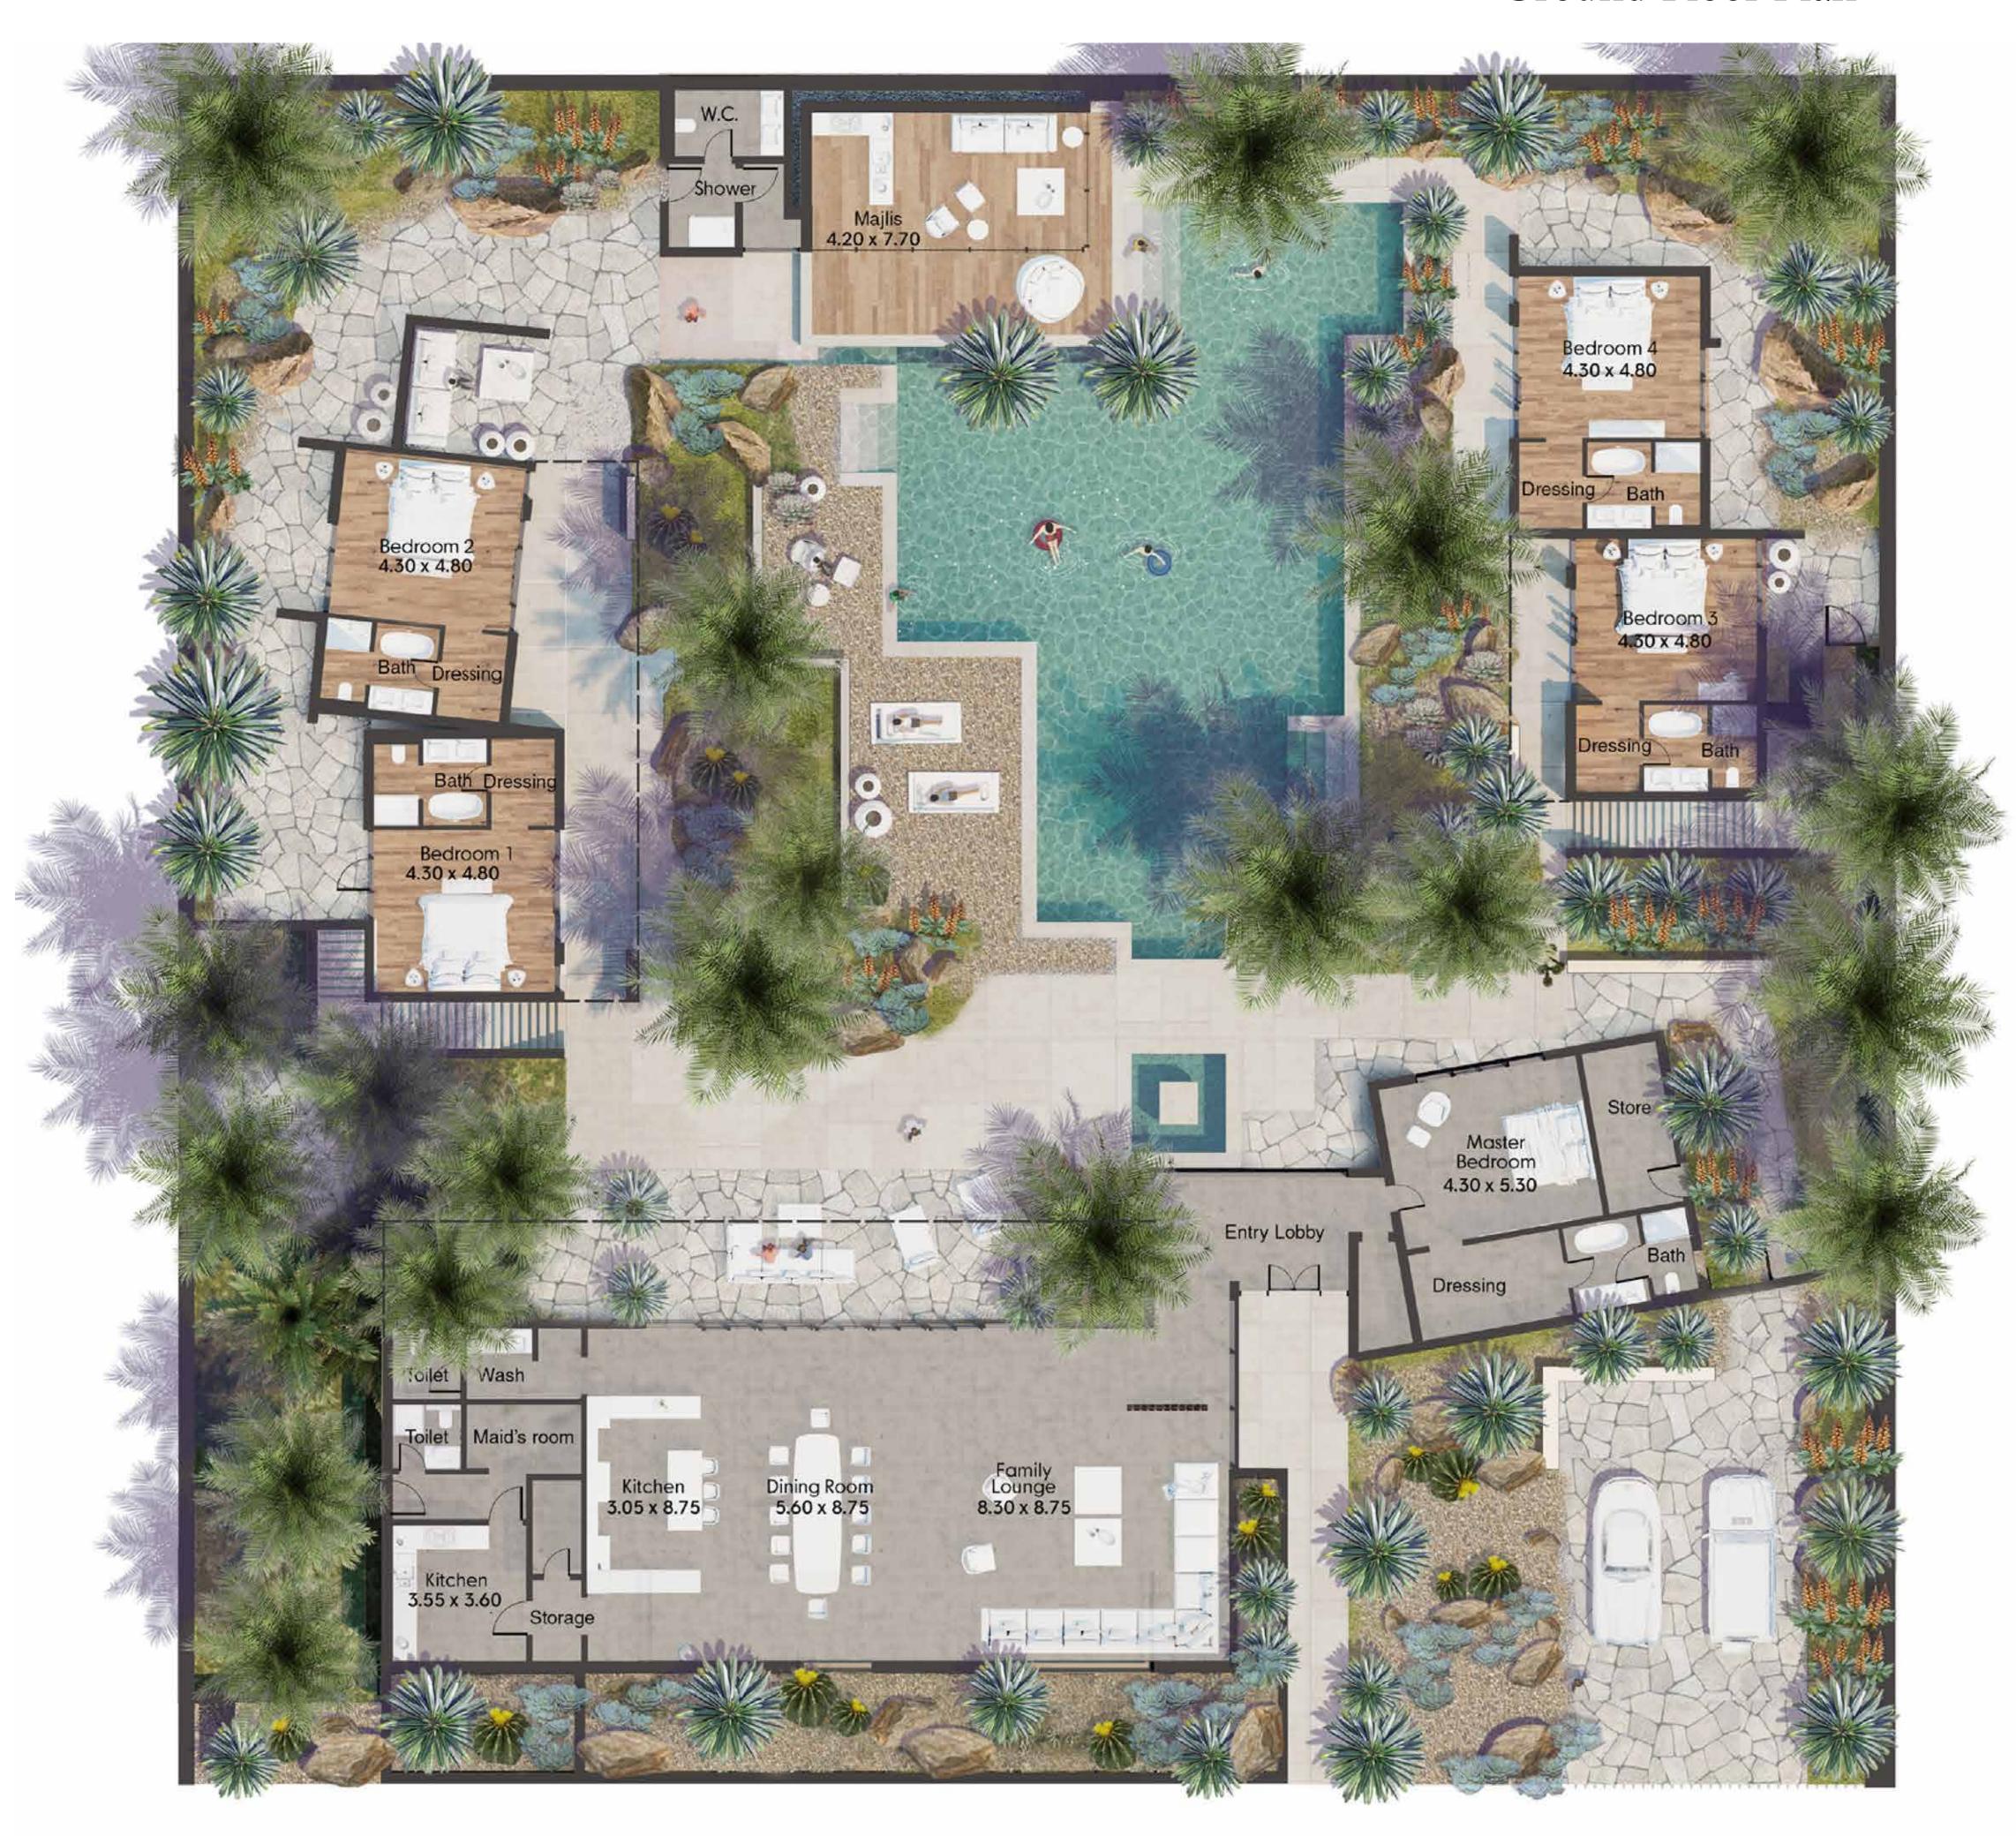

#### Ground-Floor Plan

Bedroom Villa

| 3 Br Budoor Villa    | SQM       |
|----------------------|-----------|
| Plot Area Options    | 609 / 756 |
| Ground Floor         | 207       |
| First Floor          | 55        |
| Balconies / Terraces | 77        |
| Car Port             | 46 / 80   |
| Total                | 385 / 419 |

#### Ground-Floor Plan