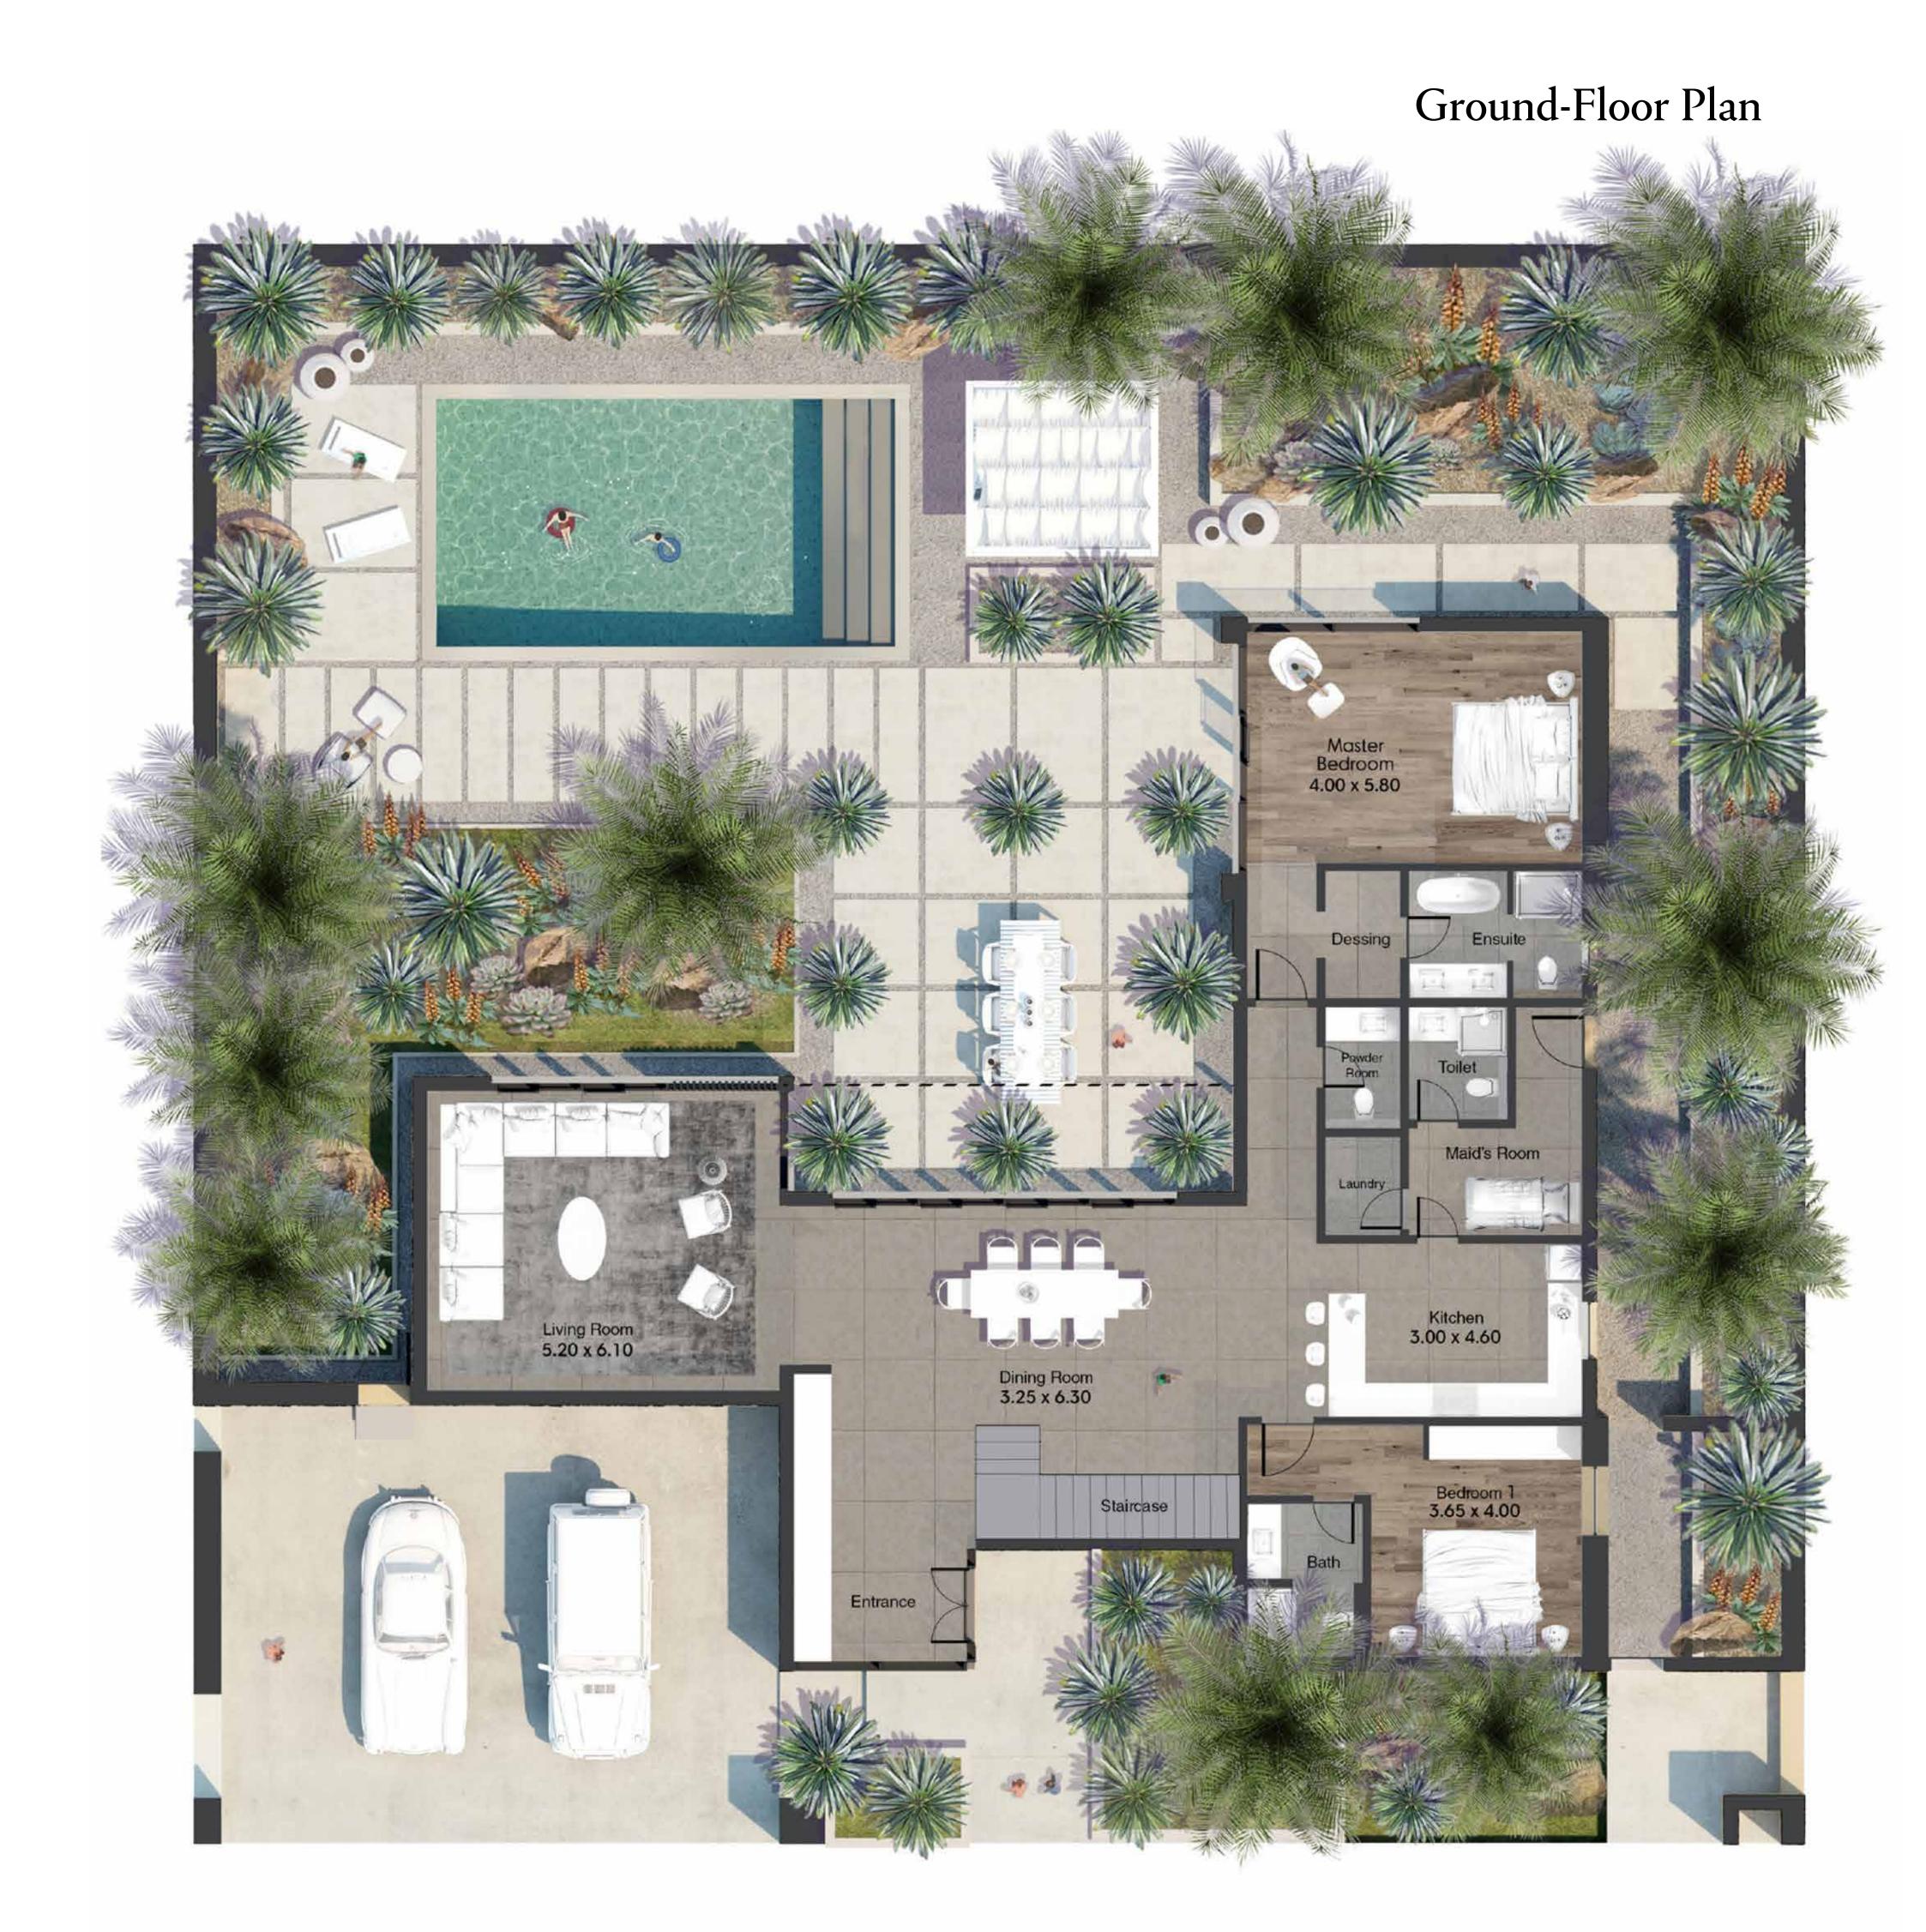

#### Ground-Floor Plan

Bedroom Villa

| 3 Br Budoor Villa    | SQM       |
|----------------------|-----------|
| Plot Area Options    | 609 / 756 |
| Ground Floor         | 207       |
| First Floor          | 55        |
| Balconies / Terraces | 77        |
| Car Port             | 46 / 80   |
| Total                | 385 / 419 |