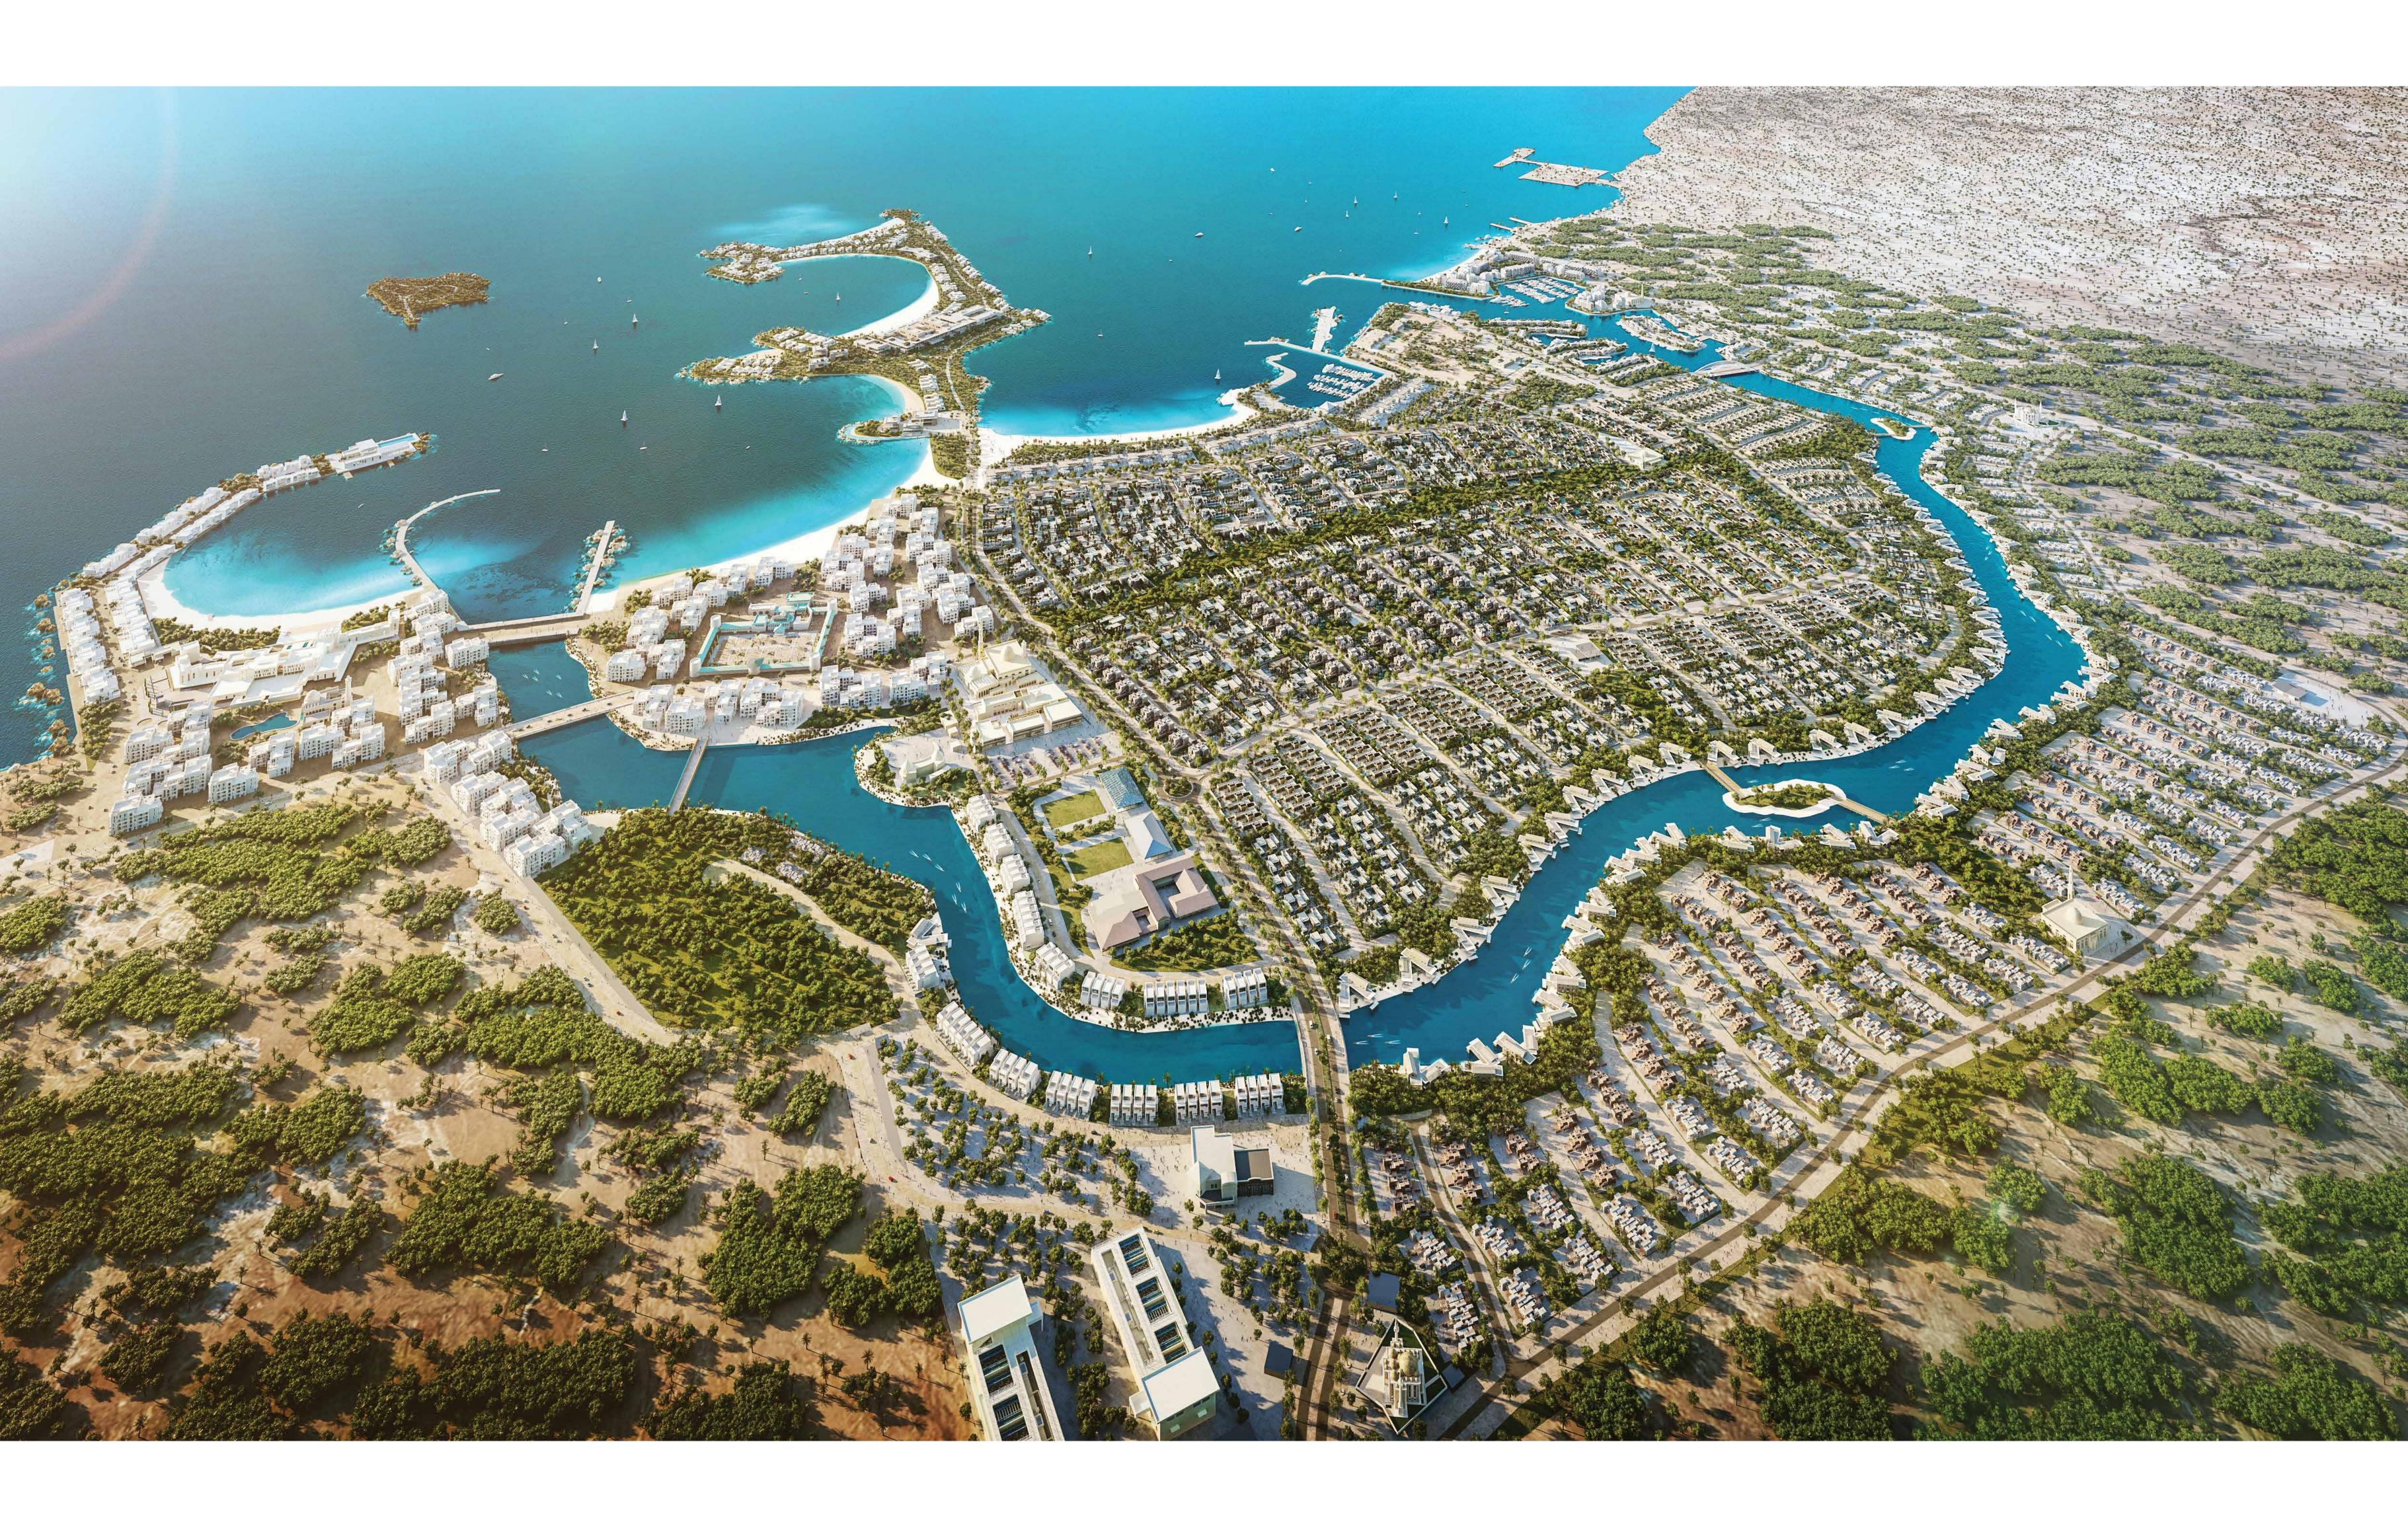

"THEY USED TO SAY THAT AGRICULTURE HAS

NO FUTURE, BUT WITH GOD'S BLESSING

AND OUR DETERMINATION,

WE HAVE SUCCEEDED IN TRANSFORMING

THIS DESERT INTO A GREEN LAND."

Our landscape is ever changing, adding layer upon layer, building on the existing; merging, integrating, and weaving—to produce natural masterpieces of timeless beauty. Nestled along the Sahel Al Emarat Coast, AlJurf adds a new layer of beauty to the landscape. Integrating itself within the natural environment, AlJurf is a masterpiece that preserves and enhances the existing beauty, perpetuating a legacy, rather than changing it.

AlJurf will feature a range of facilities, including a world-renowned wellness clinic and retreat, unique residential communities and serviced residences, as well as a marina and a town centre encompassing a hotel and retail units. All these components will be carefully integrated within the natural landscape of AlJurf as to not disturb its harmonious beauty, but rather capitalise on it. Guests and residents will become the protectors of the ecosystem in the same way our ancestors were, while enjoying the simple luxury provided by this intricately woven work of nature and design.

## OF ALJURF

AlJurf Gardens is where decades ago tens of thousands of trees were planted to create a green haven in the desert of Abu Dhabi.

Even the name has an aura—it is possible at once to lose and to find yourself among the trees and natural landscape, following a path that leads from the thoughtfully interwoven coastal ranches to the private and secluded beach.

AlJurf Gardens is a natural masterpiece; an intricate tapestry of 500 landscaped plots designed to seamlessly integrate within the natural, raw beauty of AlJurf.

Inspired by local culture, AlJurf Gardens tames the wilderness of its surroundings to introduce refined architectural patterns repeated in different motifs. It is reflective of nature's beauty across every typology of homes, gardens and courtyards.