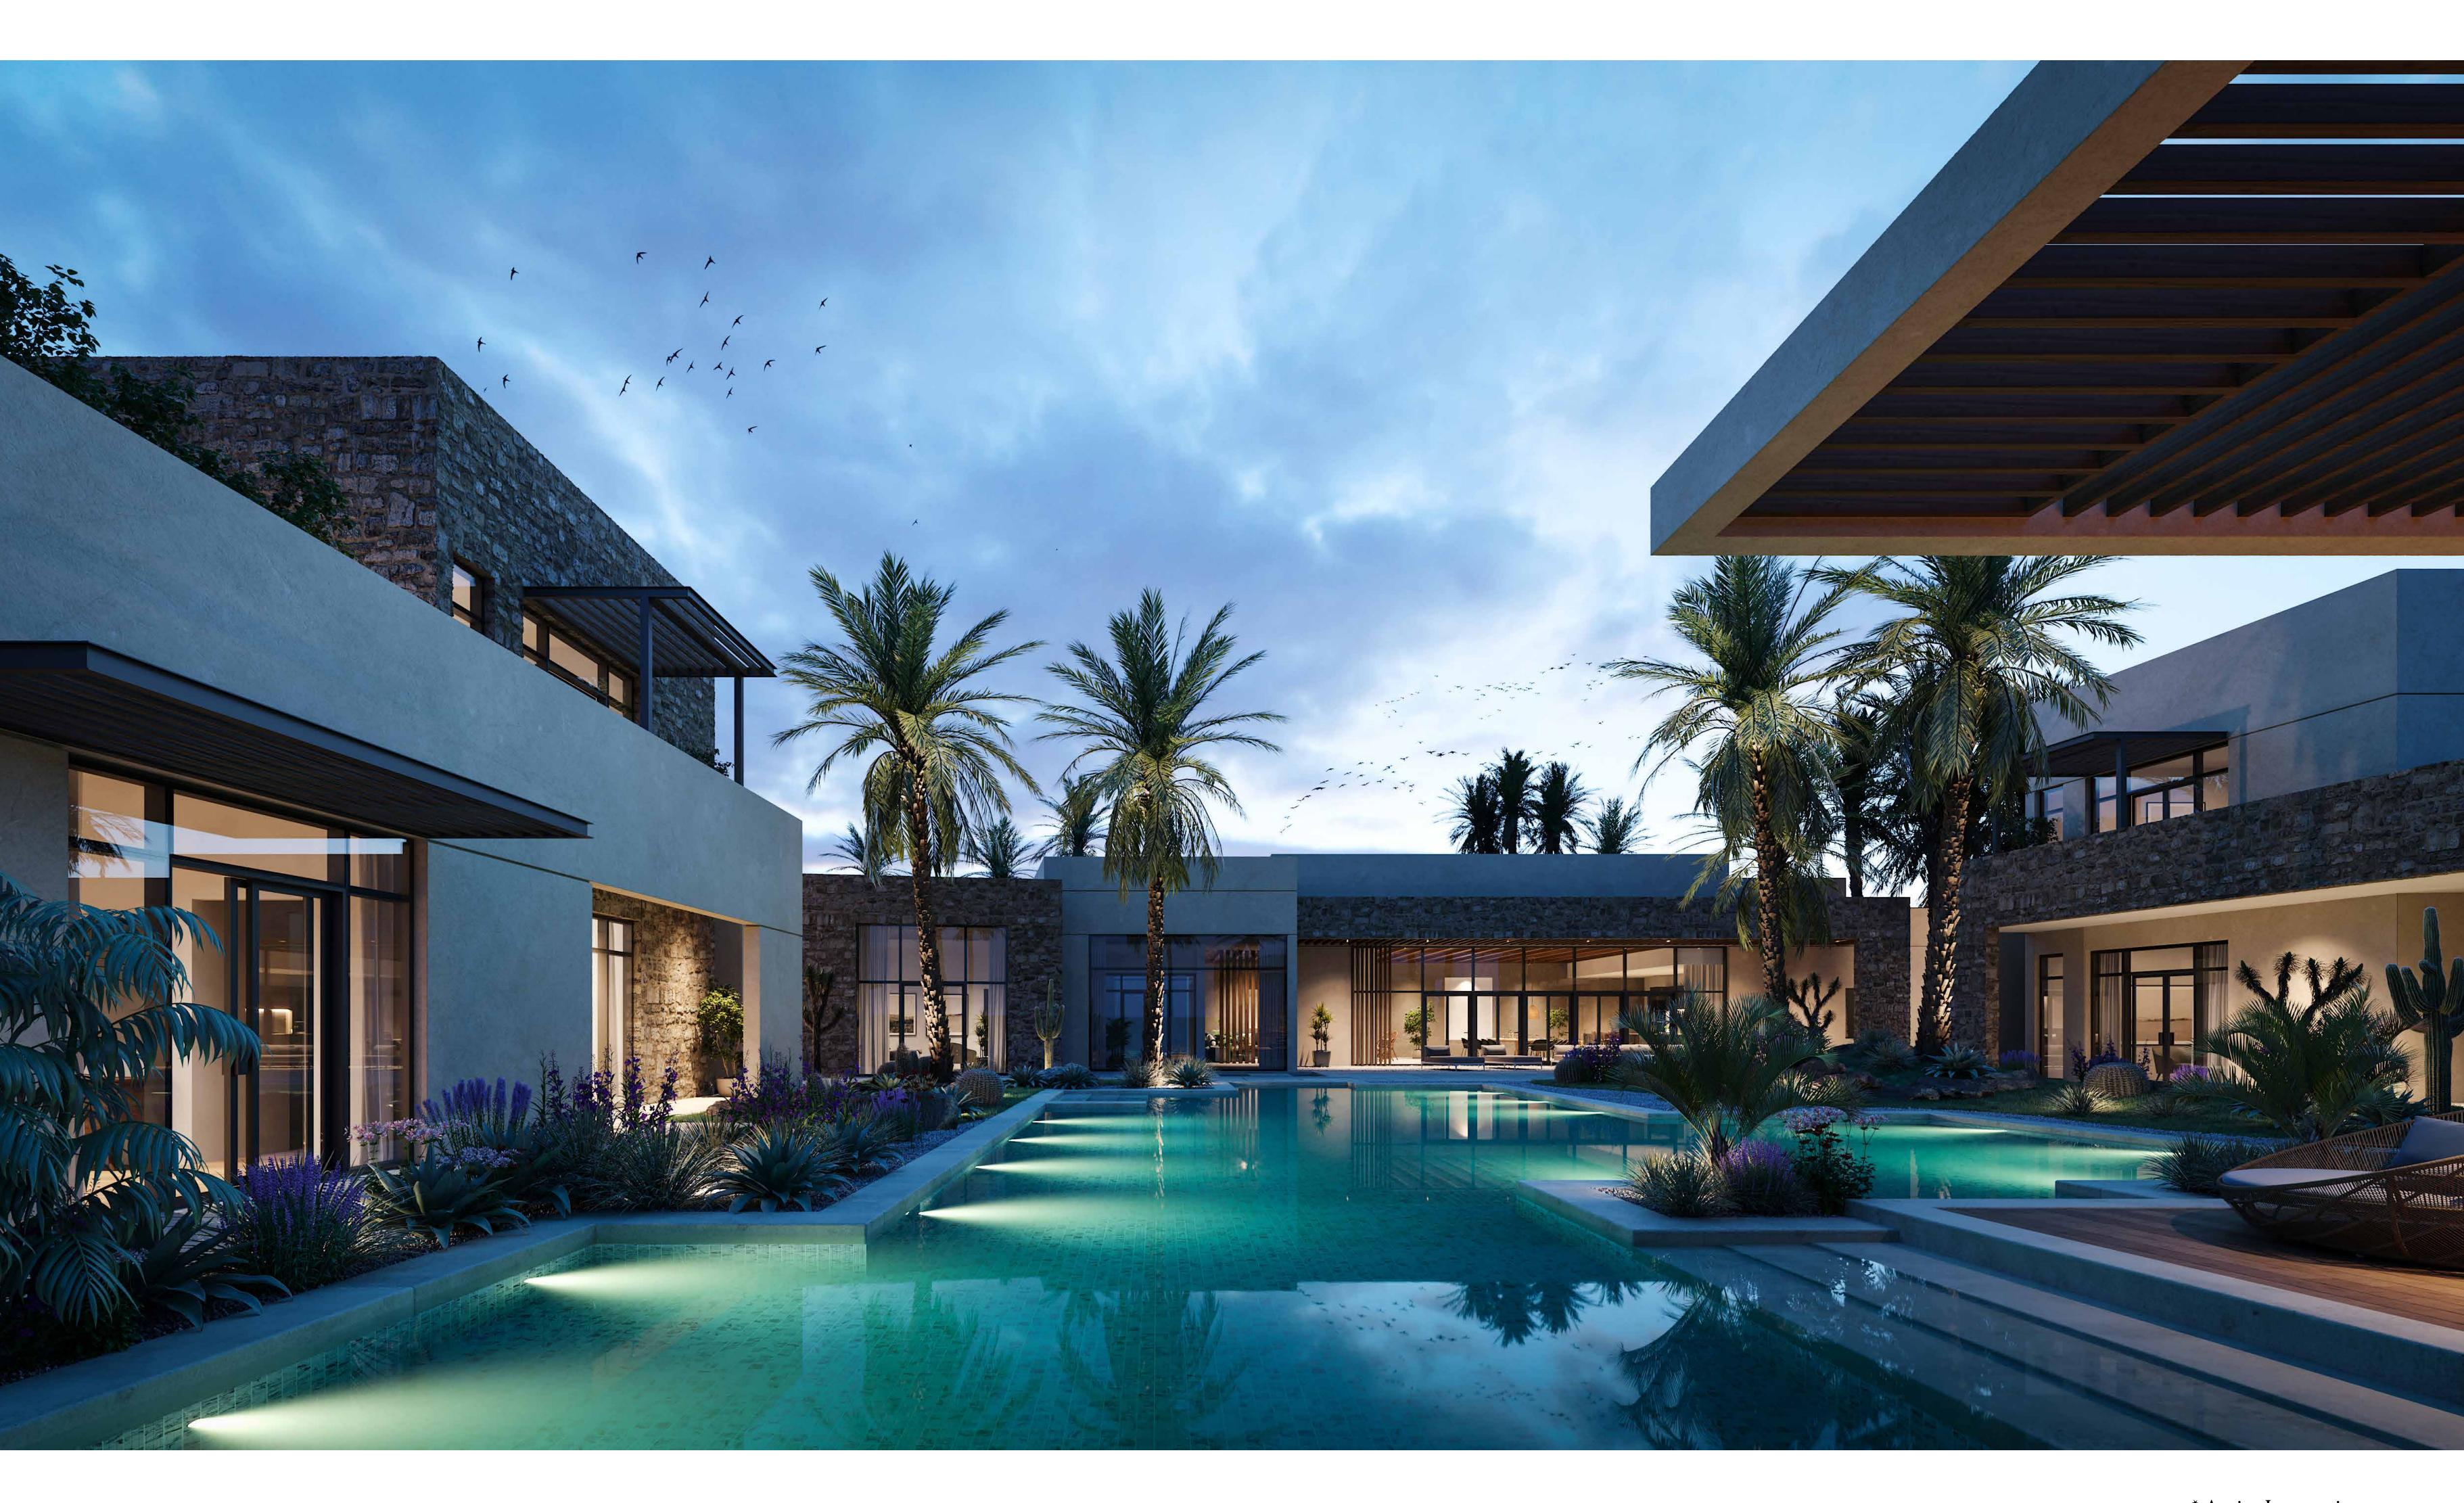

# A WORLD OF BREATHTAKING CONTRASTS

Brimming with date palms, mustard flowers, peach trees and tamarisk bushes, the slow-paced oasis life captures the contrast between the lush and the dry to dictate the best of desert daydreams. Inspired by local topography and landscape, the oasis naturally embraces shaded pools, golden sands and layers of vegetation, not only providing a heavenly respite from the harsh heat, but an irresistible temptation for desert exploration. In this flourishing desert spot, shapes are created organically with graceful dunes or by different gradients, bringing together within your villa plot both landscape and water.