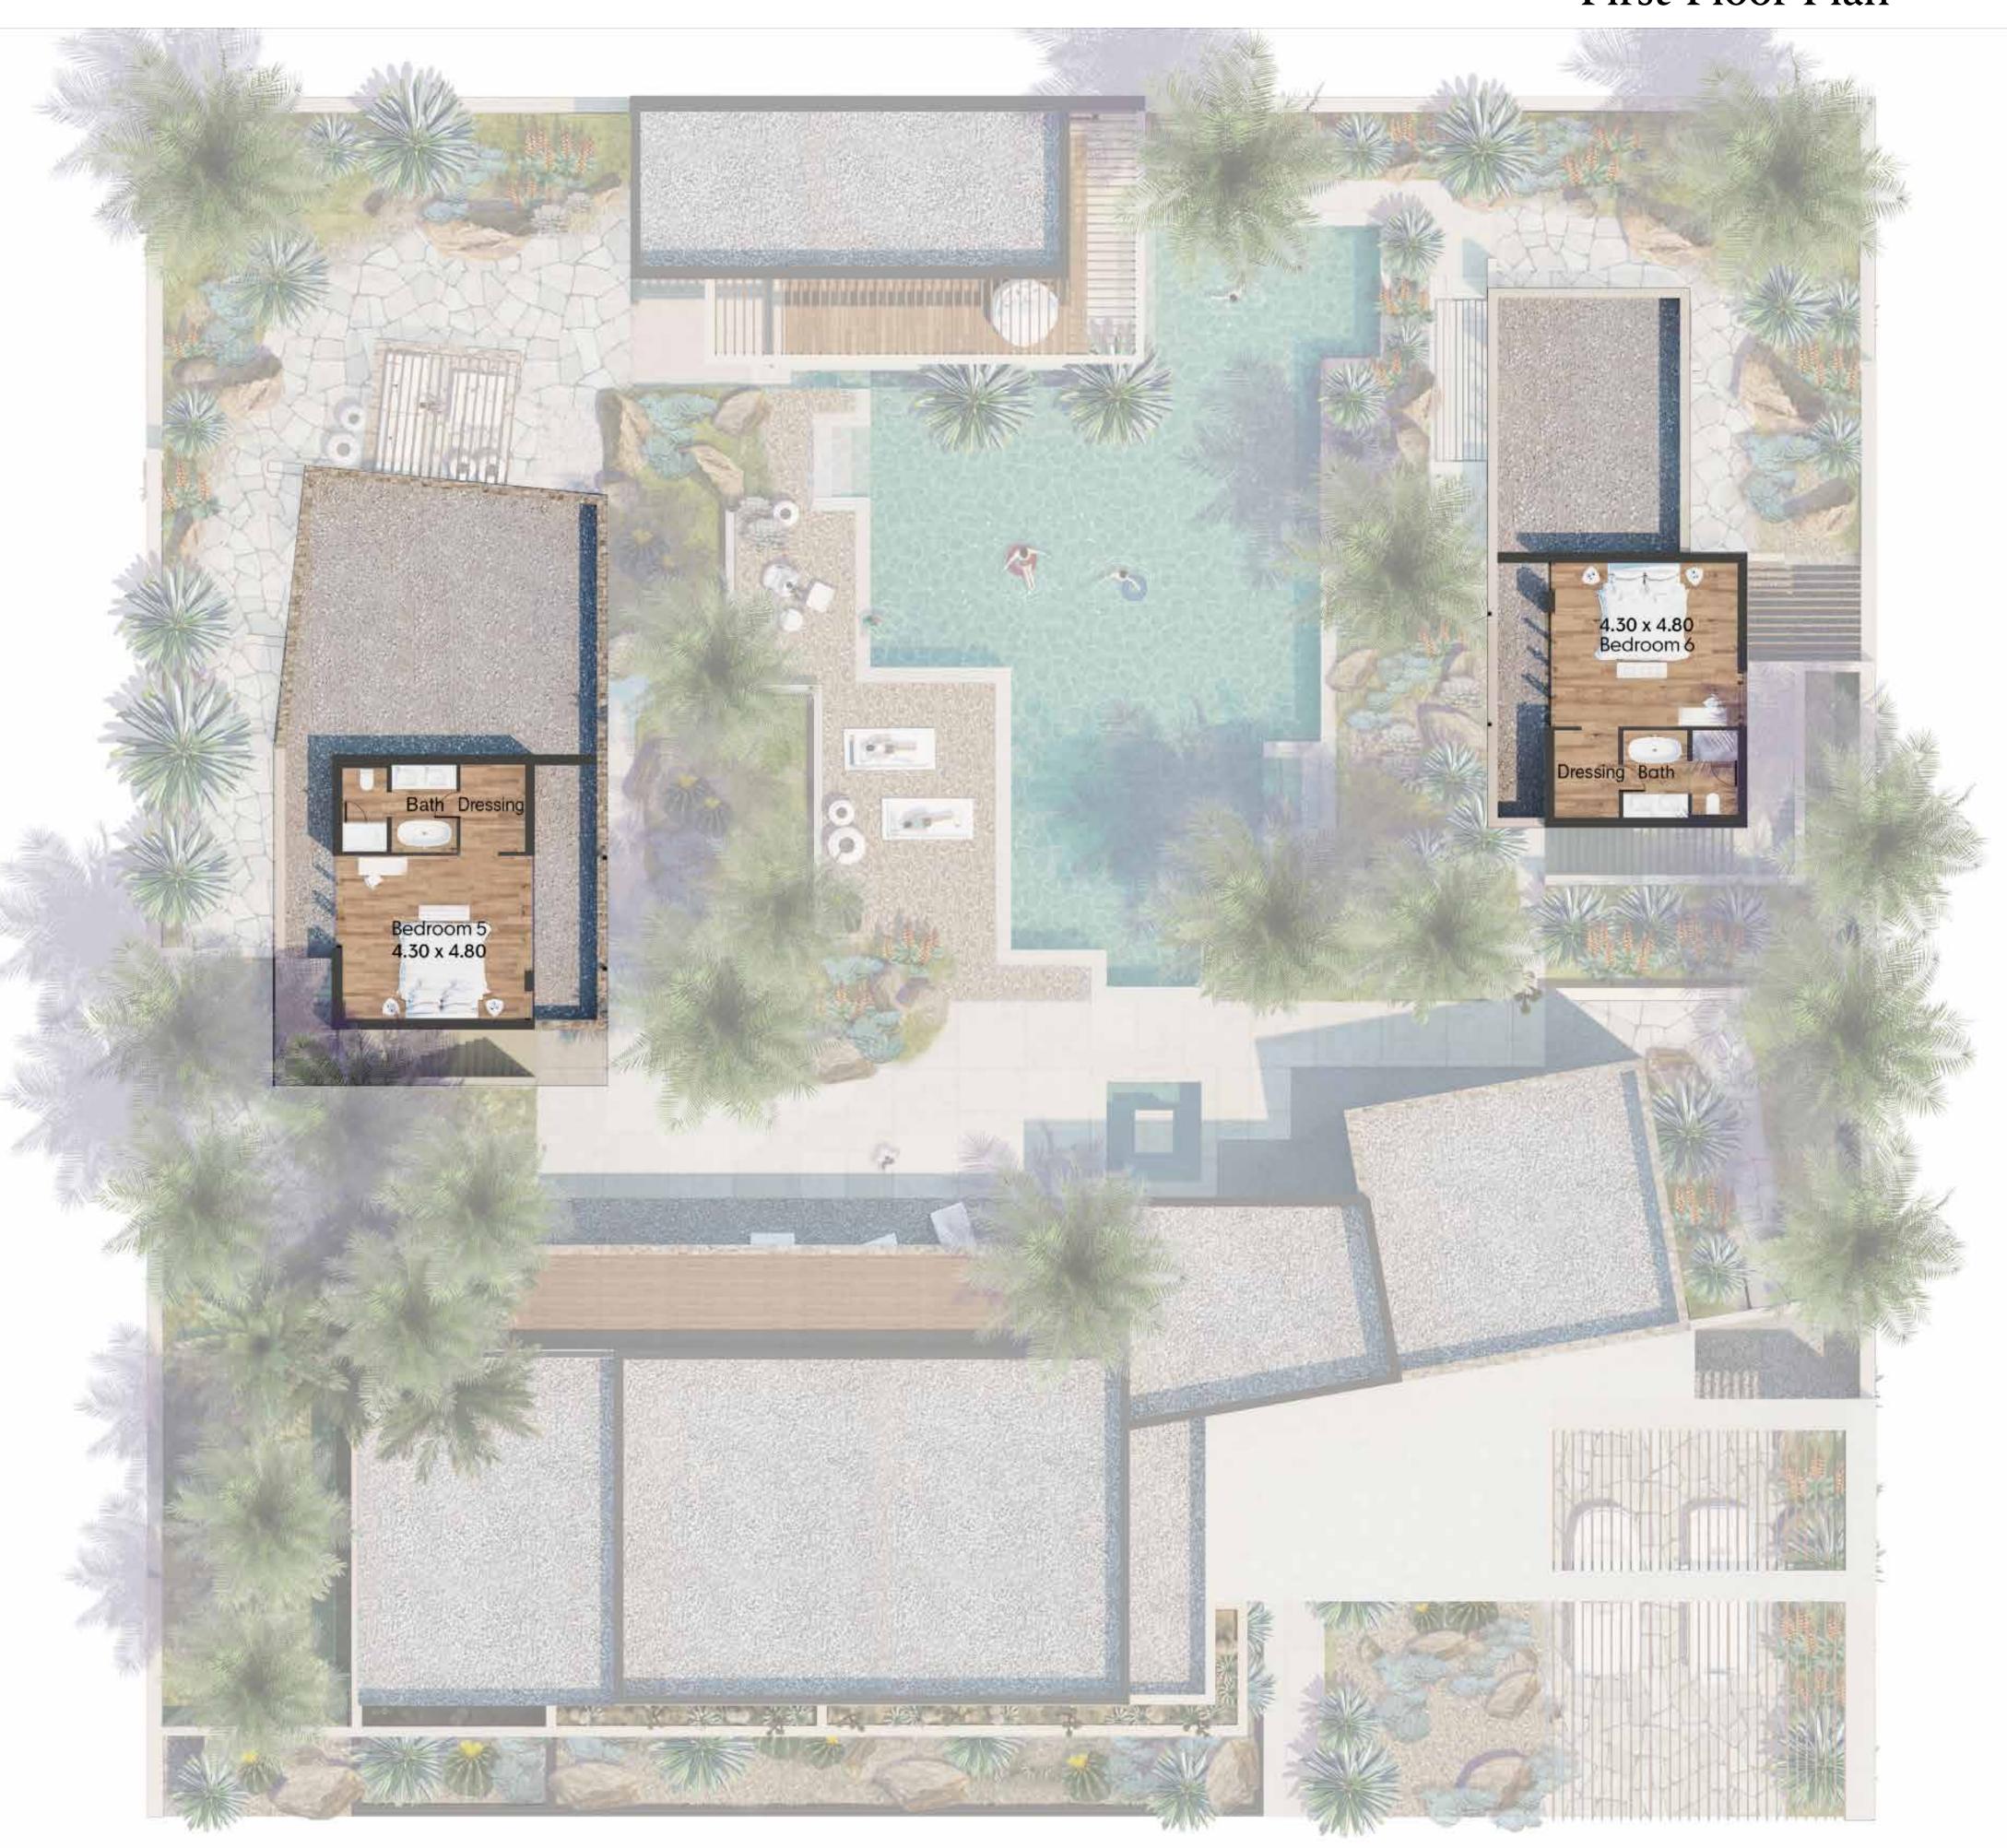

#### First-Floor Plan

Bedroom Villa

| 4 Br Budoor Villa    | SQM             |
|----------------------|-----------------|
| Plot Area Options    | 539 / 609 / 756 |
| Ground Floor         | 207             |
| First Floor          | 66              |
| Balconies / Terraces | 66              |
| Car Port             | 46 / 80         |
| Total                | 385 / 419       |

#### First-Floor Plan