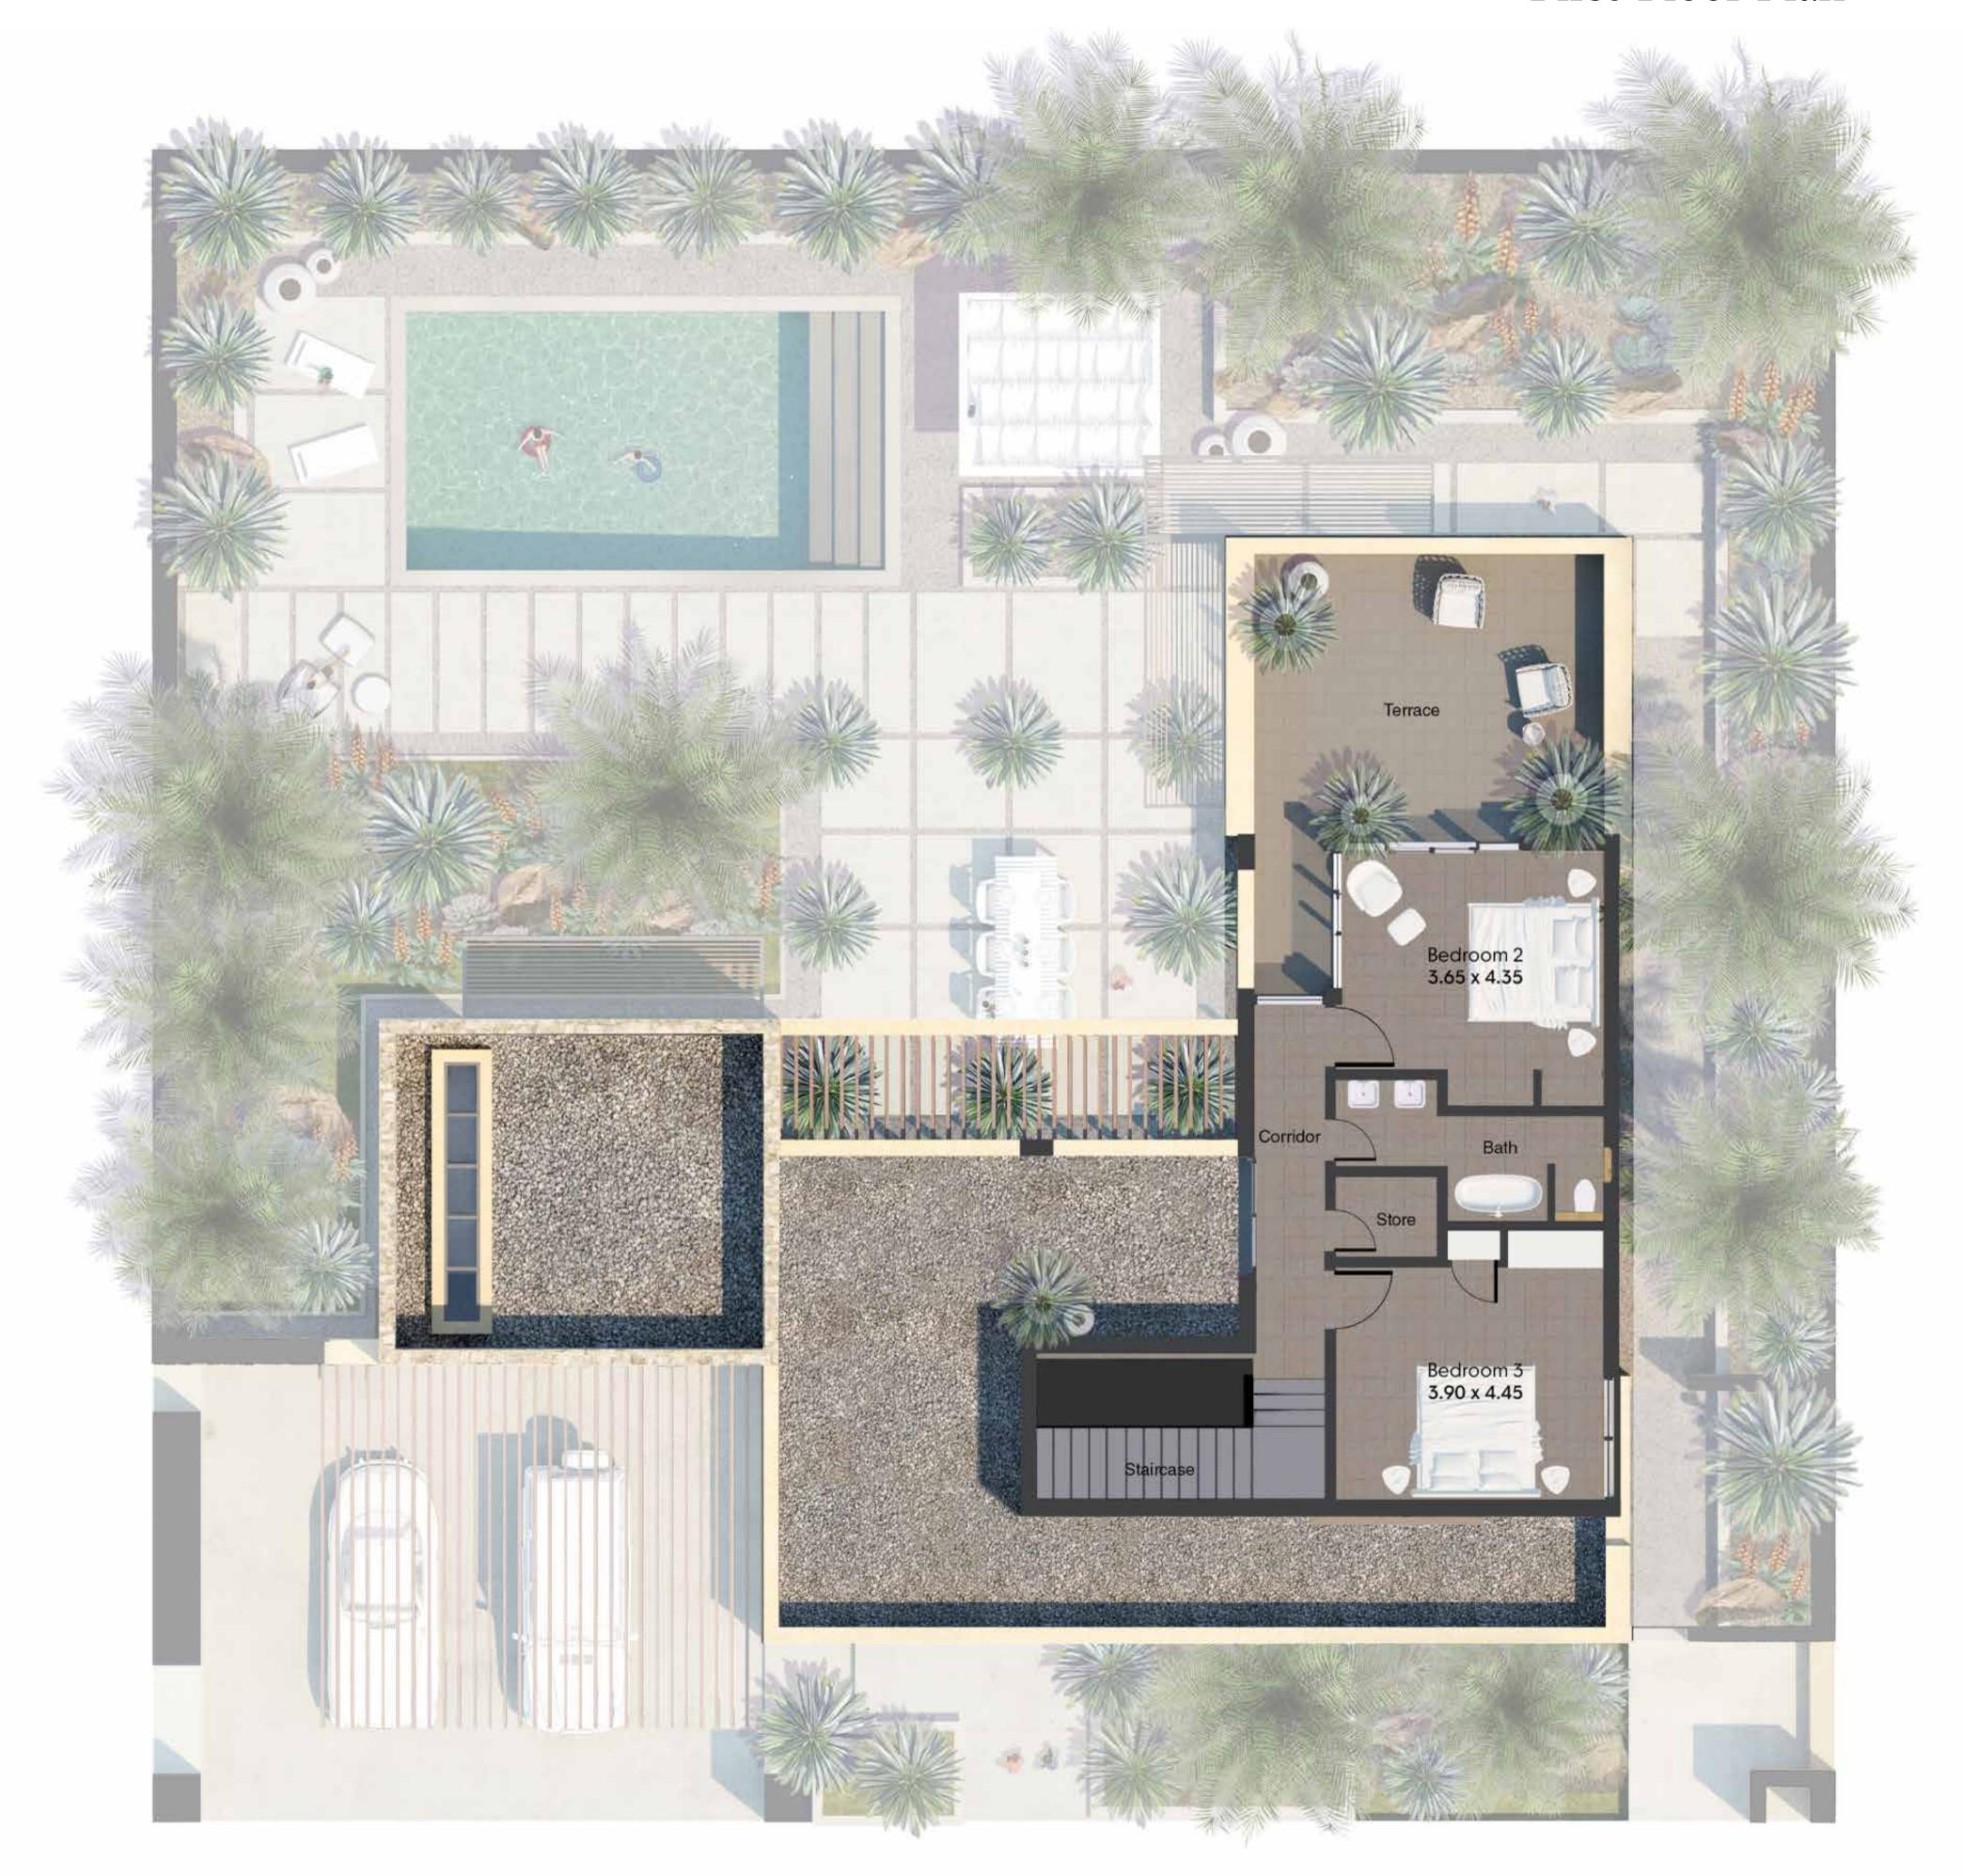

#### First-Floor Plan

Bedroom Villa

| 4 Br Budoor Villa    | SQM             |
|----------------------|-----------------|
| Plot Area Options    | 539 / 609 / 756 |
| Ground Floor         | 207             |
| First Floor          | 66              |
| Balconies / Terraces | 66              |
| Car Port             | 46 / 80         |
| Total                | 385 / 419       |