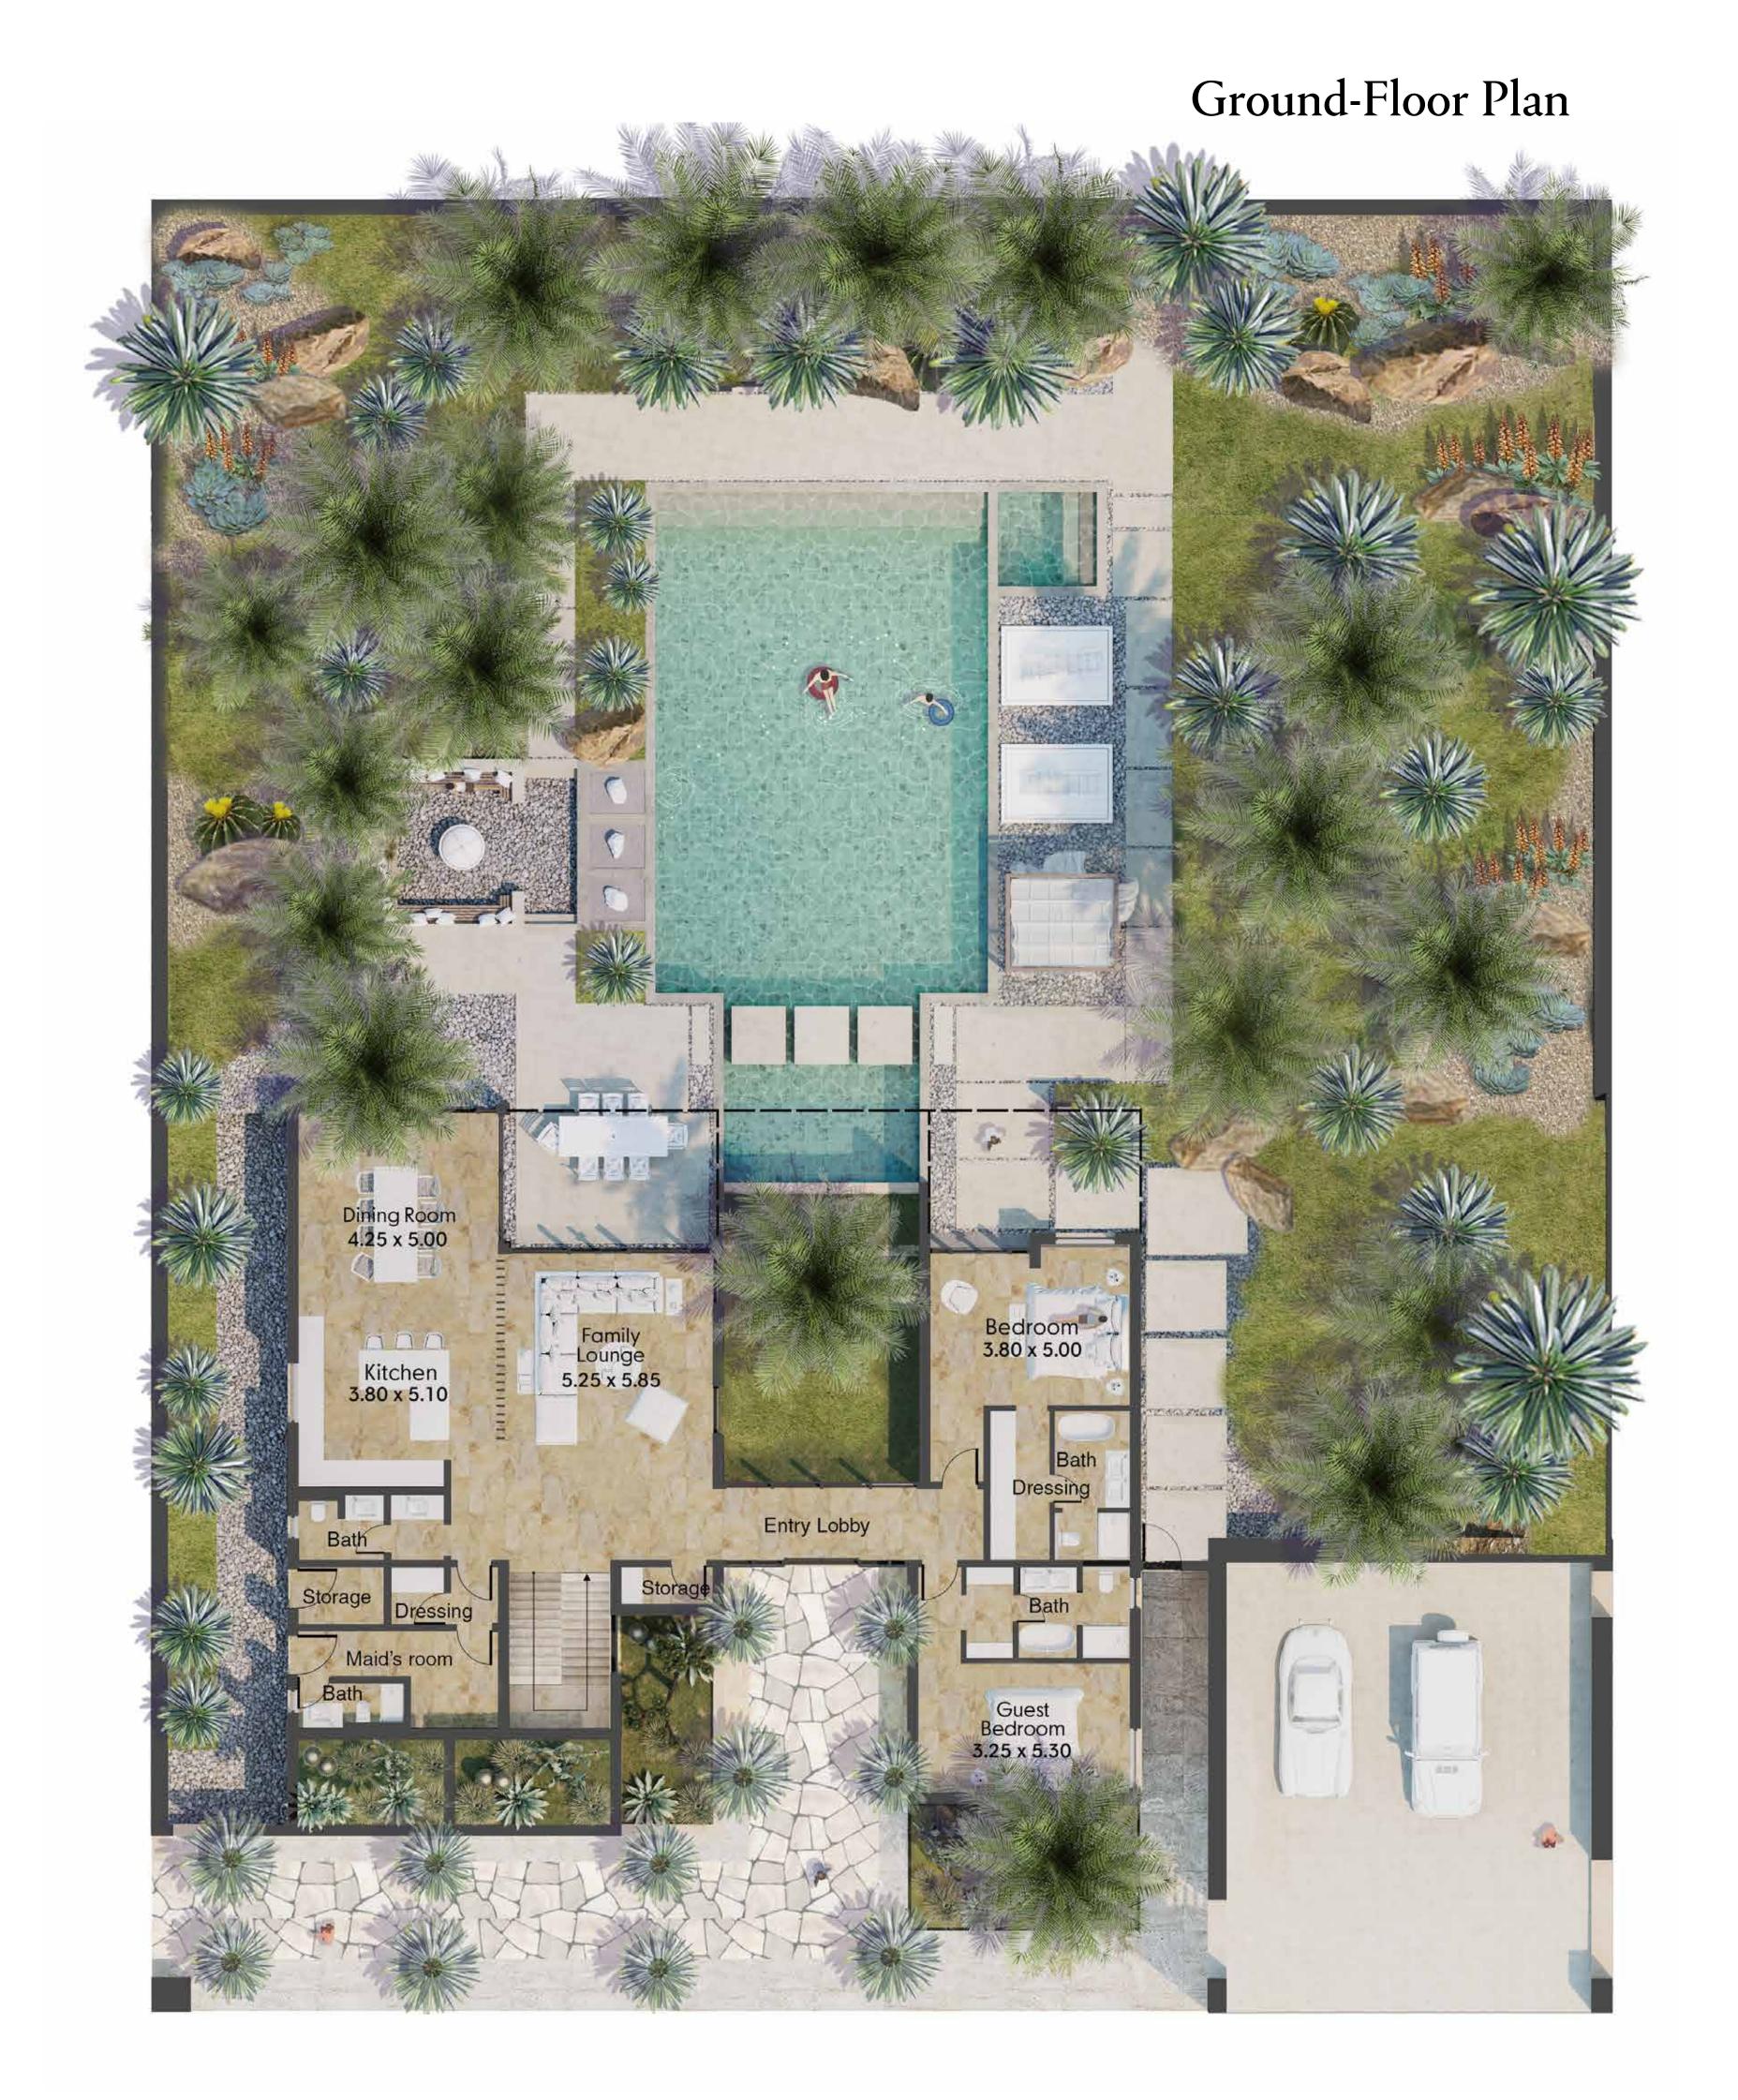

#### Ground-Floor Plan

Bedroom Villa

| 3 Br Budoor Villa    | SQM       |
|----------------------|-----------|
| Plot Area Options    | 609 / 756 |
| Ground Floor         | 207       |
| First Floor          | 55        |
| Balconies / Terraces | 77        |
| Car Port             | 46 / 80   |
| Total                | 385 / 419 |

#### Ground-Floor Plan