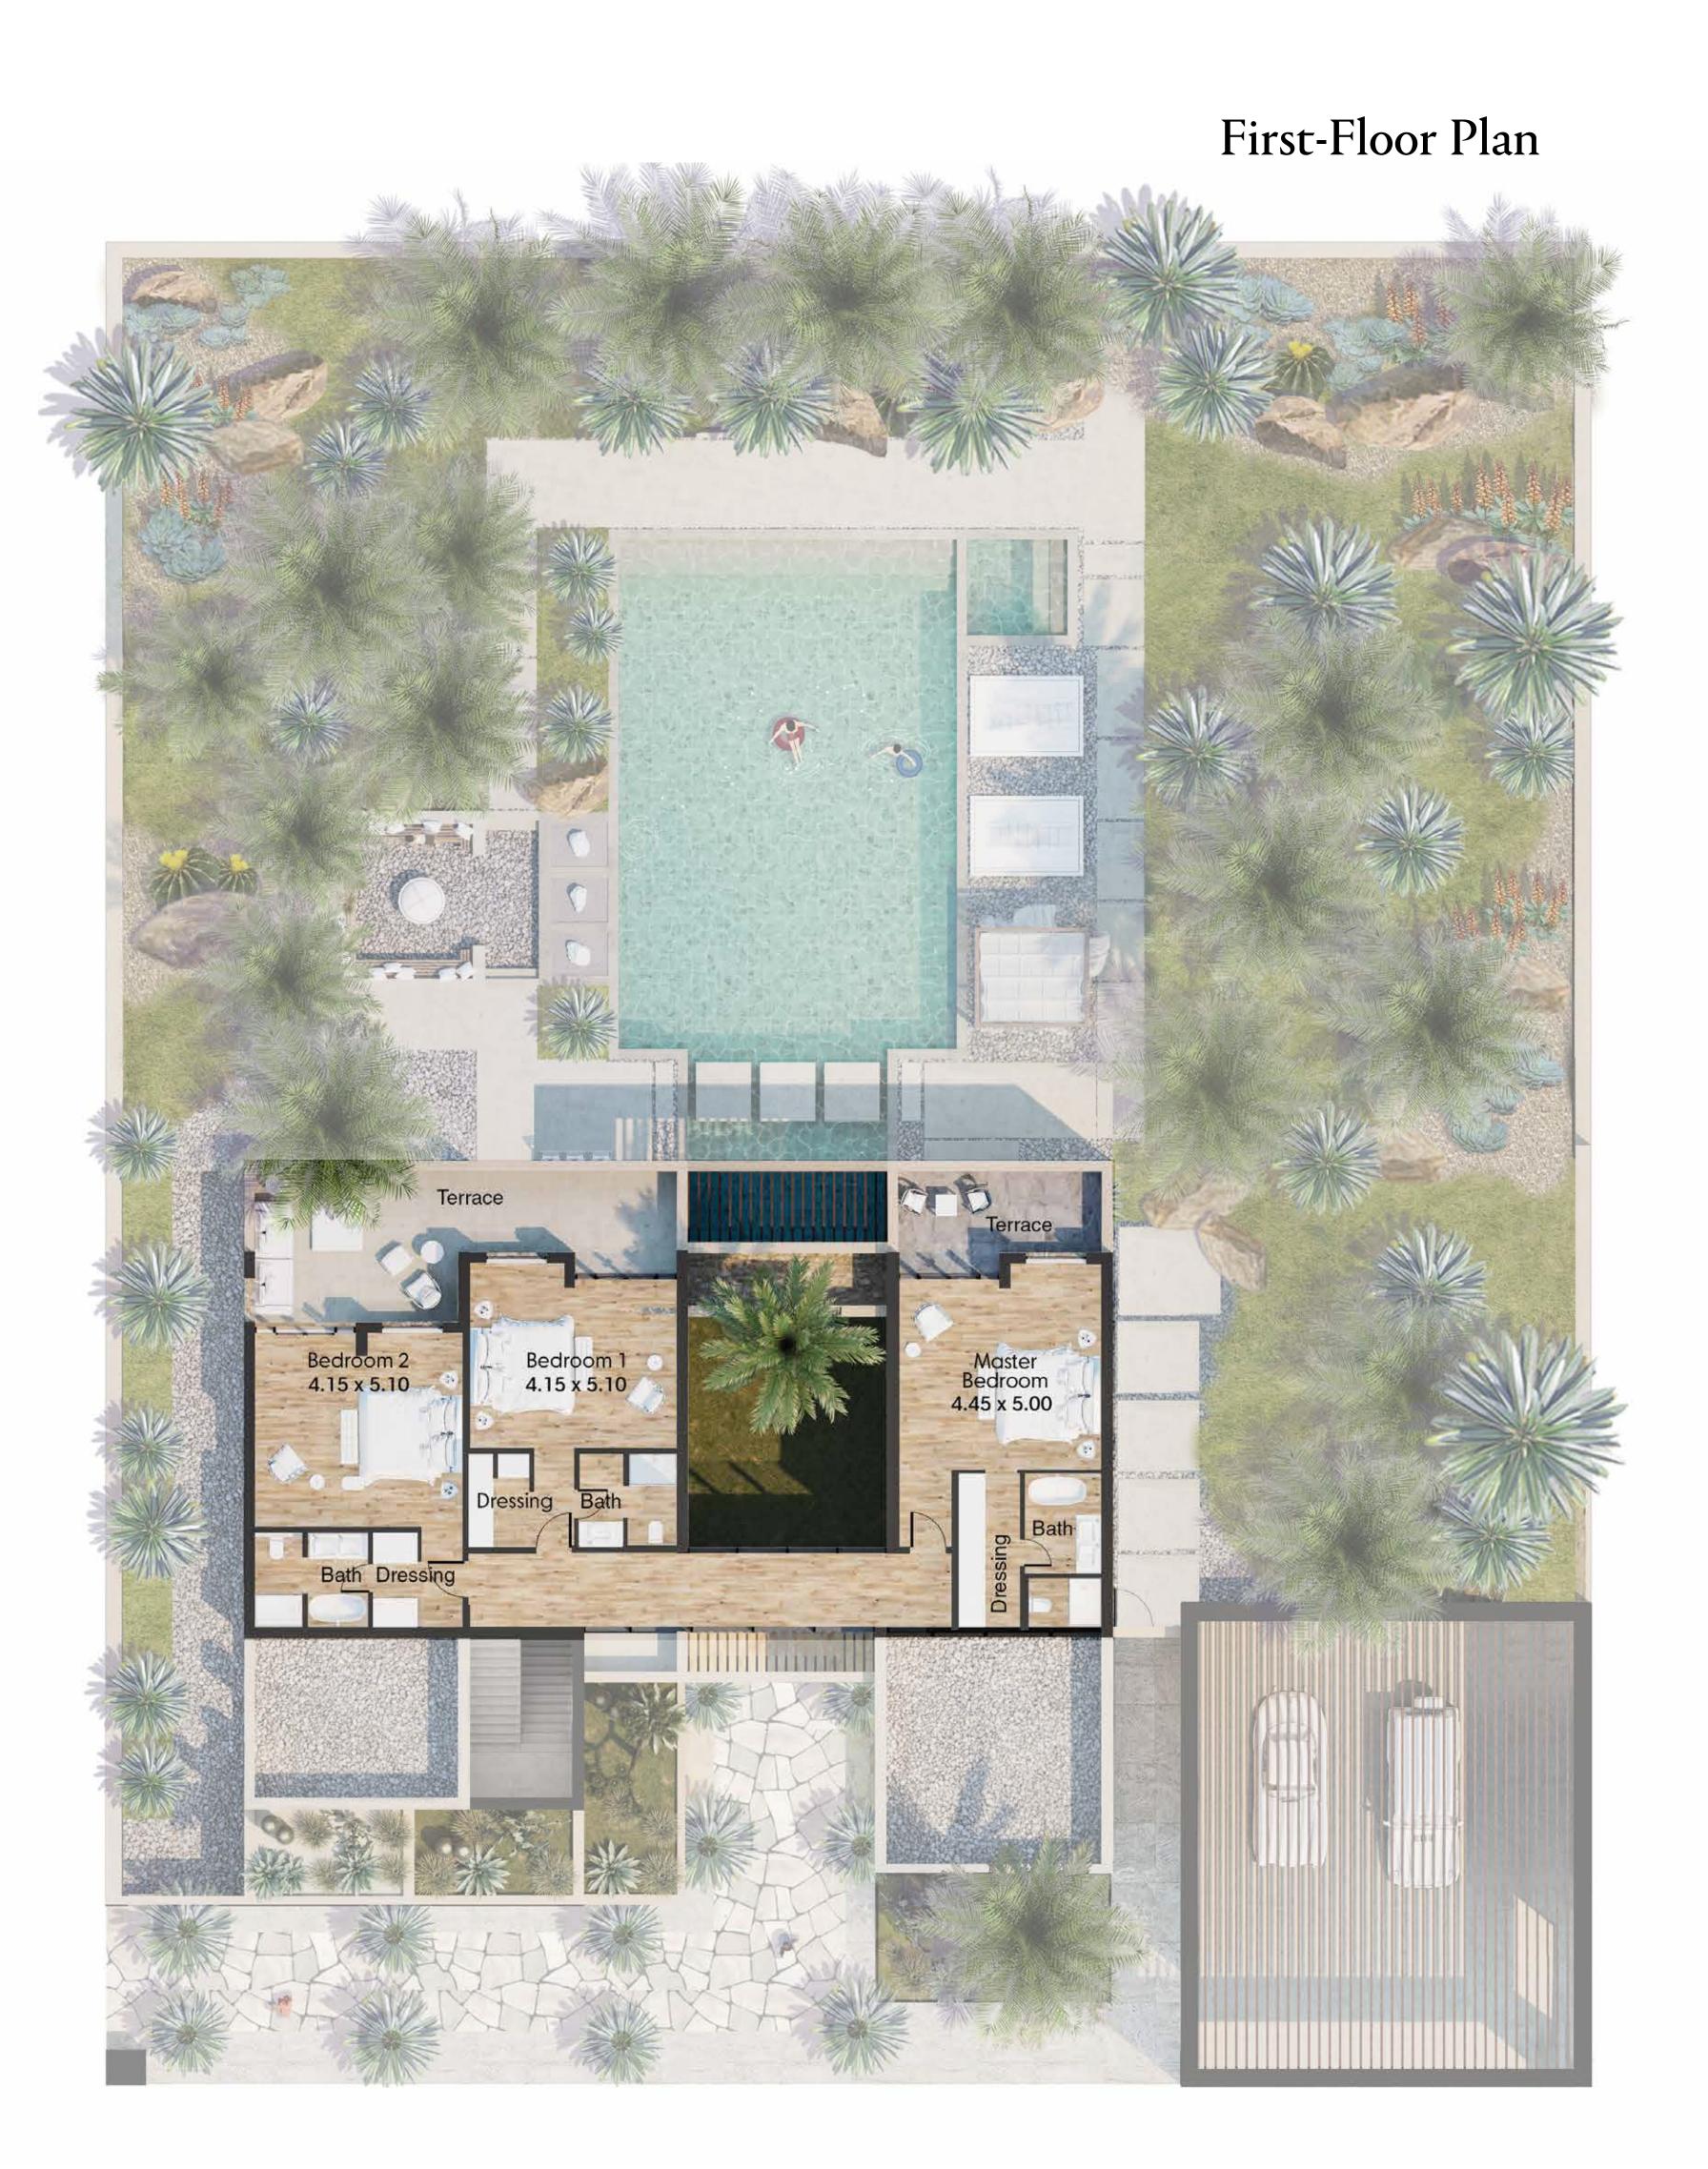

#### First-Floor Plan

Bedroom Villa

| 4 Br Budoor Villa    | SQM             |
|----------------------|-----------------|
| Plot Area Options    | 539 / 609 / 756 |
| Ground Floor         | 207             |
| First Floor          | 66              |
| Balconies / Terraces | 66              |
| Car Port             | 46 / 80         |
| Total                | 385 / 419       |

#### First-Floor Plan

Bedroom Villa

| 5 Br Budoor Villa    | SQM        |  |  |
|----------------------|------------|--|--|
| Plot Area Options    | 784 / 1620 |  |  |
| Ground Floor         | 276        |  |  |
| First Floor          | 154        |  |  |
| Balconies / Terraces | 87         |  |  |
| Car Port             | 60 / 118   |  |  |
| Total                | 577 / 635  |  |  |