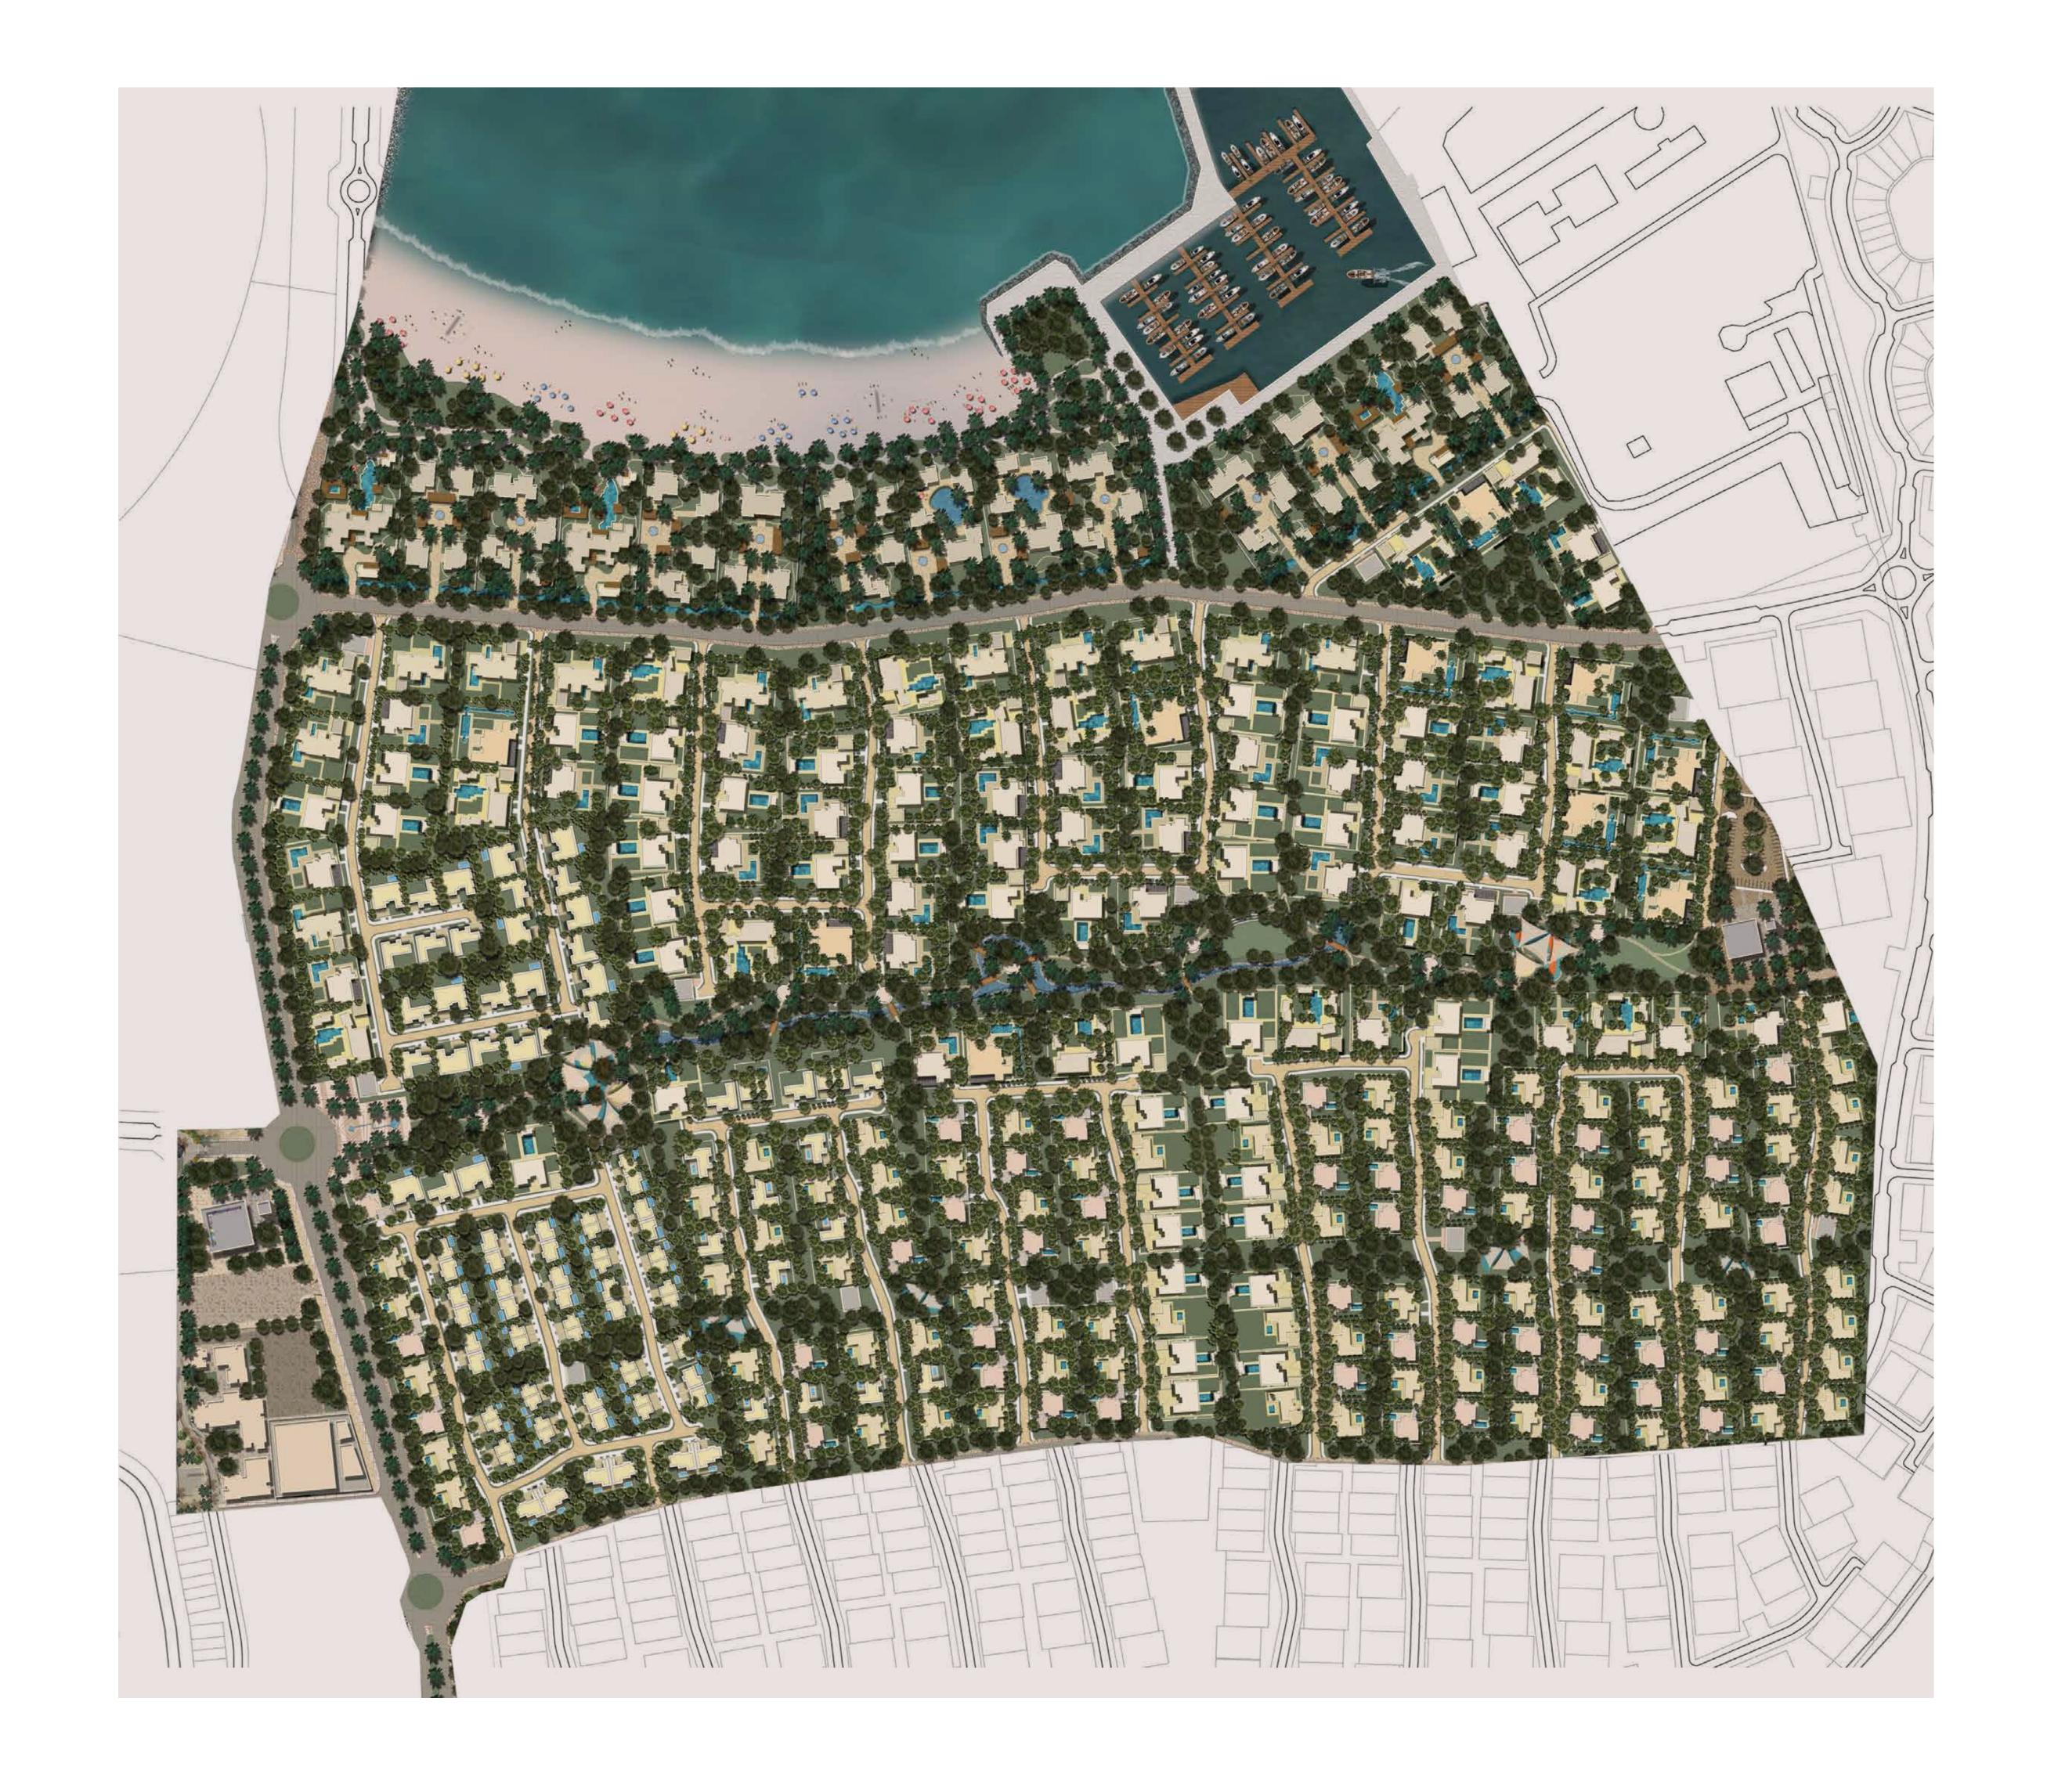

## ALJURF MASTERPLAN

- oi QASR ALJURF
- 02 JIWAR ALQASR
- 03 ALJURF GARDENS SIGNATURE PLOTS
- 04 SHA EMIRATES WELLNESS CLINIC
- o 5 TURTLE ISLAND
- o 6 ALJURF GARDENS VILLAS
- o7 ALJURF GARDENS TOWNHOUSES
- 08 TIDAL CANAL
- 09 CANAL VILLAS
- 10 MARSALJURF TOWNHOUSES
- 11 MARSALJURF RESIDENCES
- 12 MARSALJURF PUBLIC MARINA
- 13 ALJURF GARDENS PRIVATE MARINA
- 14 JIWAR ALQASR PUBLIC BEACH
- ALJURF GARDENS PRIVATE BEACH
- 16 NEIGHBOURHOOD CENTRE
- 17 K12 SCHOOL
- 18 ALJURF WILDLIFE RESERVE
- 19 UTILITIES PLOT
- 20 PRIVATE ISLAND
- BOUTIQUE HOTEL

## OF ALJURF

AlJurf Gardens is where decades ago tens of thousands of trees were planted to create a green haven in the desert of Abu Dhabi.

Even the name has an aura—it is possible at once to lose and to find yourself among the trees and natural landscape, following a path that leads from the thoughtfully interwoven coastal ranches to the private and secluded beach.

AlJurf Gardens is a natural masterpiece; an intricate tapestry of 500 landscaped plots designed to seamlessly integrate within the natural, raw beauty of AlJurf.

Inspired by local culture, AlJurf Gardens tames the wilderness of its surroundings to introduce refined architectural patterns repeated in different motifs. It is reflective of nature's beauty across every typology of homes, gardens and courtyards.