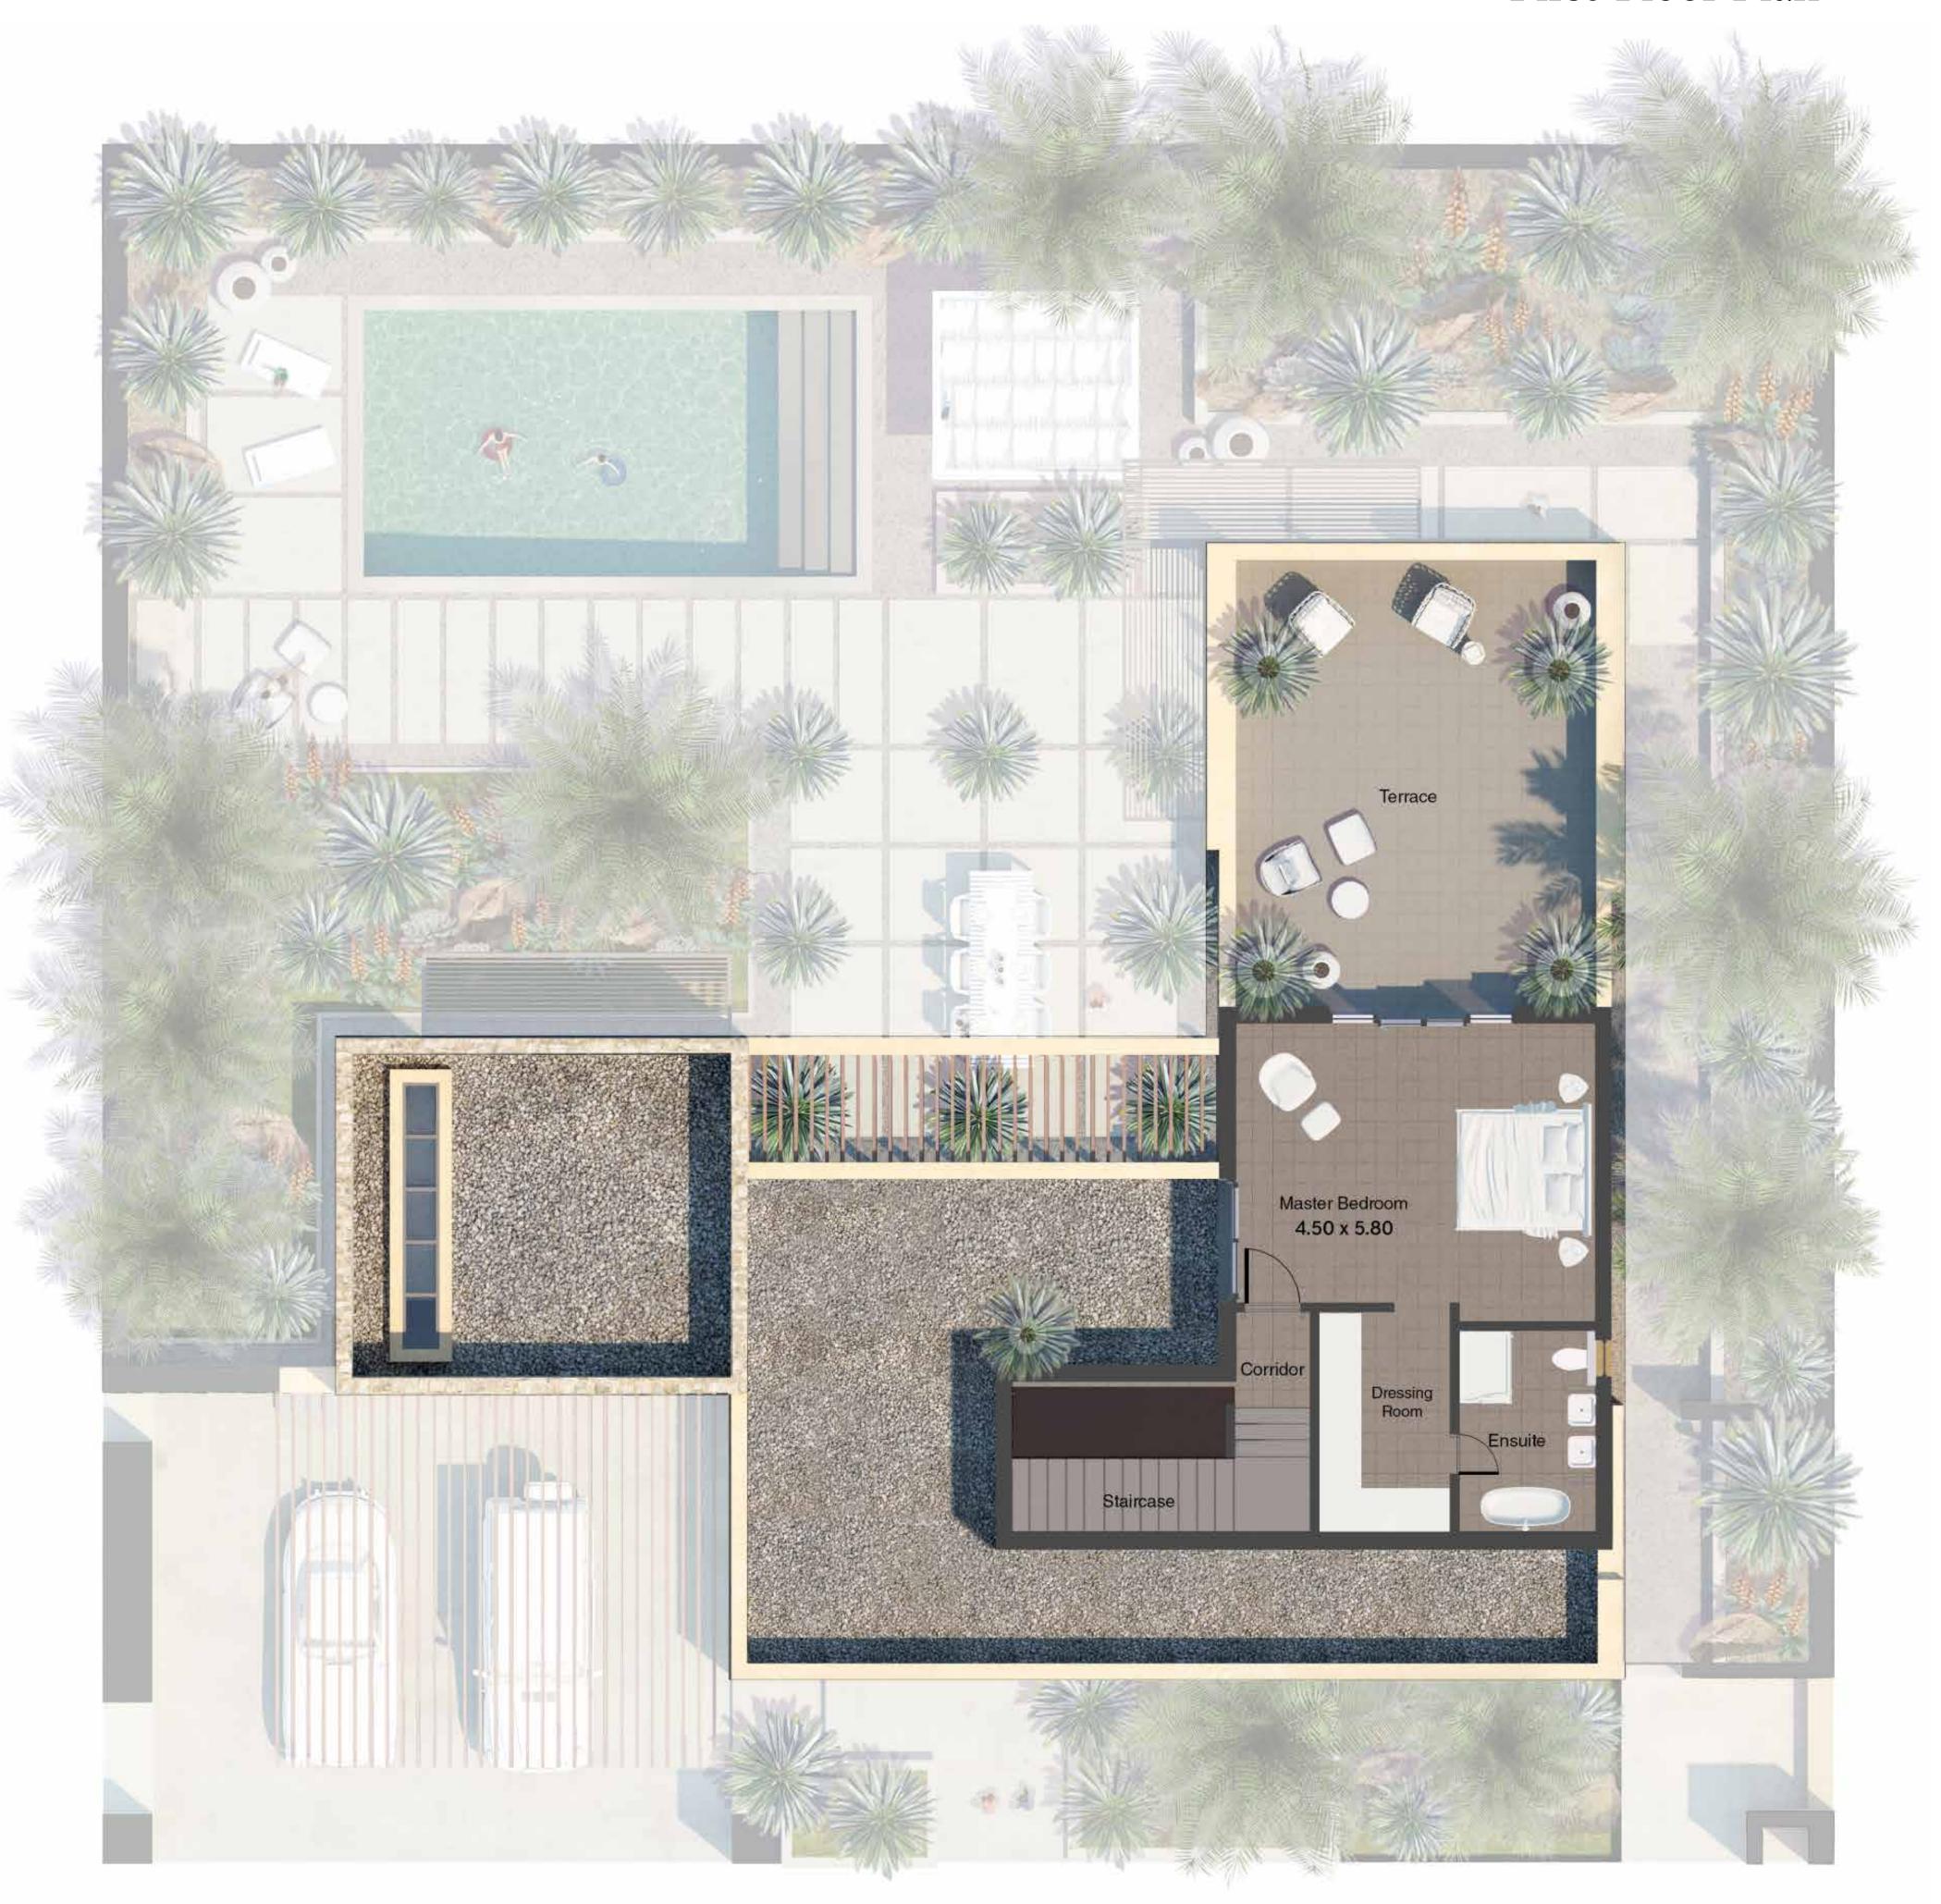

#### First-Floor Plan

Bedroom Villa

| 4 Br Budoor Villa    | SQM             |
|----------------------|-----------------|
| Plot Area Options    | 539 / 609 / 756 |
| Ground Floor         | 207             |
| First Floor          | 66              |
| Balconies / Terraces | 66              |
| Car Port             | 46 / 80         |
| Total                | 385 / 419       |

#### First-Floor Plan