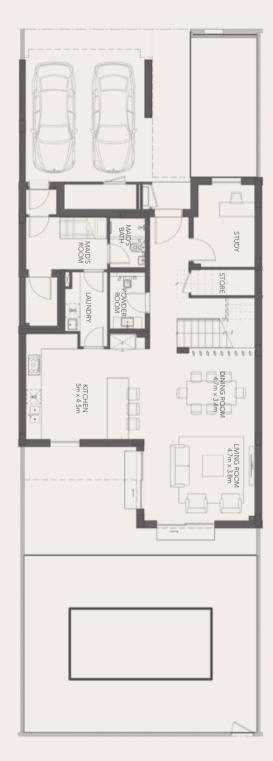

# FLOOR PLANS

**3** BEDROOM TOWNHOUSE (MID-UNIT), TYPE A

- 3MA -

Total Gross Sellable Area: **312 m**²

GROUND FLOOR

FIRST FLOOR

DISCLAIMER: Note that this floor plan was produced prior to the completion of construction and is indicative only and not to scale. Changes may be made during the development and areas, fittings, finishes and specifications are subject to change without notice in accordance with the provision of the Sale and Purchase Agreement. The furniture, pools and landscaping depicted within the villas and plots are not included with any sale and the positioning of furniture should not be taken to indicate the final positions of power points, TV connections and the like. Prospective purchasers must rely on their own enquiries. Bulkheads necessary for services and structure are not depicted.

### **3** BEDROOM TOWNHOUSE (END-UNIT), TYPE A - 3EA -

Total Gross Sellable Area: **333 m**²

GROUND FLOOR

FIRST FLOOR

**3** BEDROOM TOWNHOUSE (MID-UNIT), TYPE B - 3MB -

Total Gross Sellable Area: **315 m²** 

GROUND FLOOR

FIRST FLOOR

DISCLAIMER: Note that this floor plan was produced prior to the completion of construction and is indicative only and not to scale. Changes may be made during the development and areas, fittings, finishes and specifications are subject to change without notice in accordance with the provision of the Sale and Purchase Agreement. The furniture, pools and landscaping depicted within the villas and plots are not included with any sale and the positioning of furniture should not be taken to indicate the final positions of power points, TV connections and the like. Prospective purchasers must rely on their own enquiries. Bulkheads necessary for services and structure are not depicted.

### **3** BEDROOM TOWNHOUSE (END-UNIT), TYPE B - 3EB -

#### Total Gross Sellable Area: **333 m**²