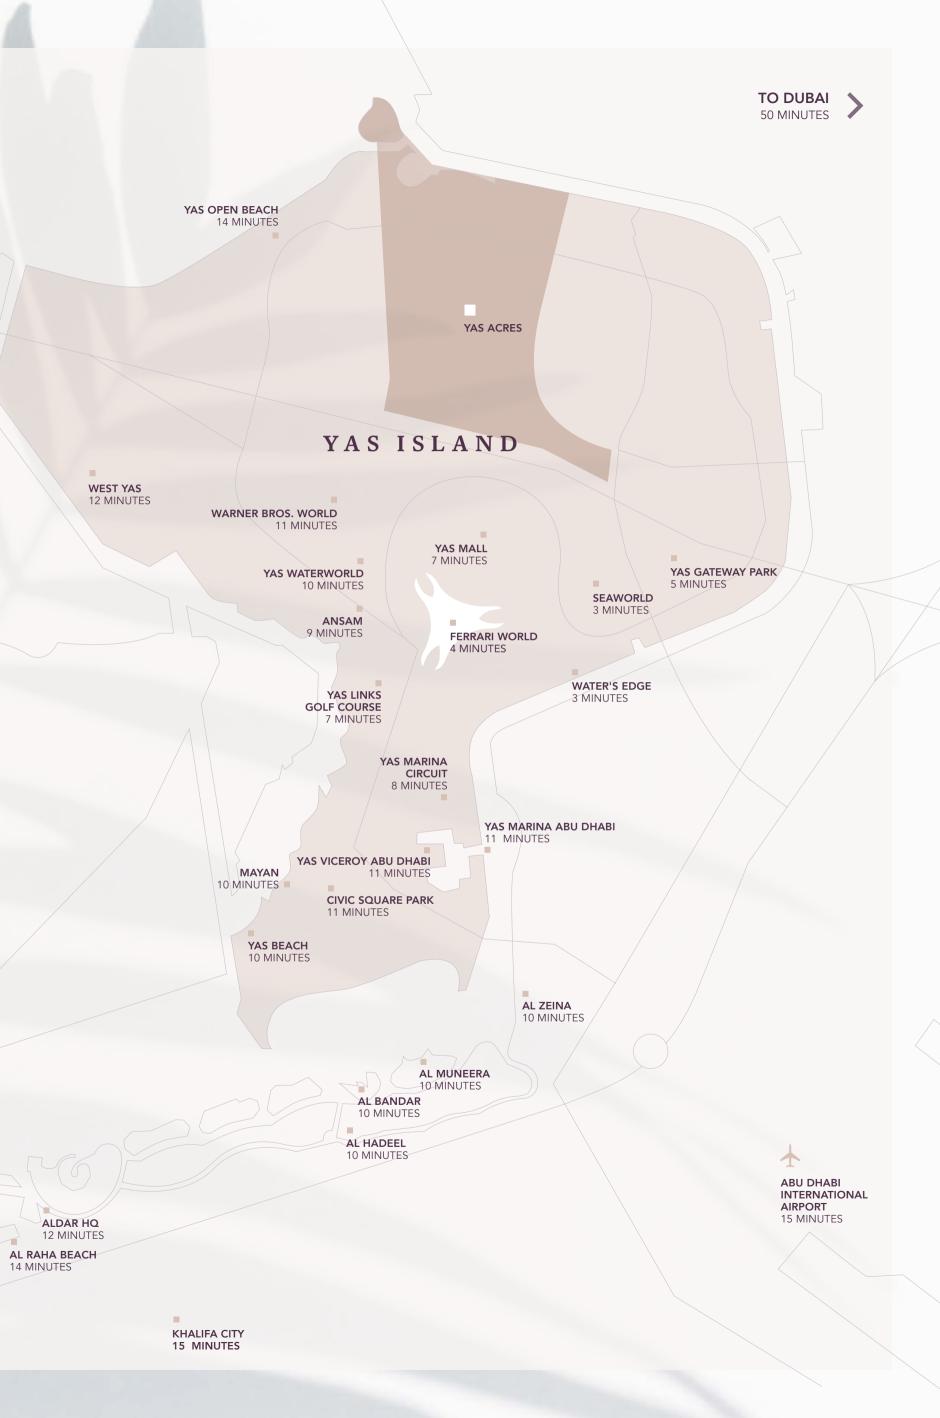

## YAS ISLAND

Take a dip into a refreshing lifestyle, with every activity under the sun just moments away. Dive into the cool Arabian Gulf, navigate the winding mangroves, browse the collections at Yas Mall and sip a sundowner in the buzzing Yas Marina, all without ever leaving the island. Whenever you're in the mood for an adrenaline rush, Yas Waterworld and Ferrari World are just around the corner.

## YAS AT A GLANCE