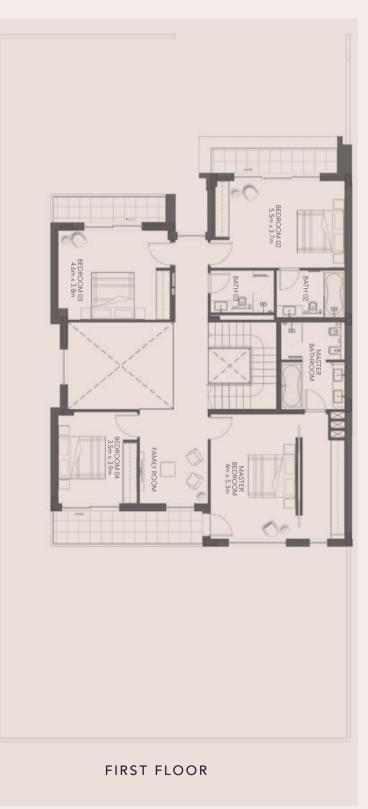

# FLOOR PLANS

**3** BEDROOM TOWNHOUSE (MID-UNIT), TYPE A

- 3MA -

Total Gross Sellable Area: **312 m**²

GROUND FLOOR

FIRST FLOOR

DISCLAIMER: Note that this floor plan was produced prior to the completion of construction and is indicative only and not to scale. Changes may be made during the development and areas, fittings, finishes and specifications are subject to change without notice in accordance with the provision of the Sale and Purchase Agreement. The furniture, pools and landscaping depicted within the villas and plots are not included with any sale and the positioning of furniture should not be taken to indicate the final positions of power points, TV connections and the like. Prospective purchasers must rely on their own enquiries. Bulkheads necessary for services and structure are not depicted.