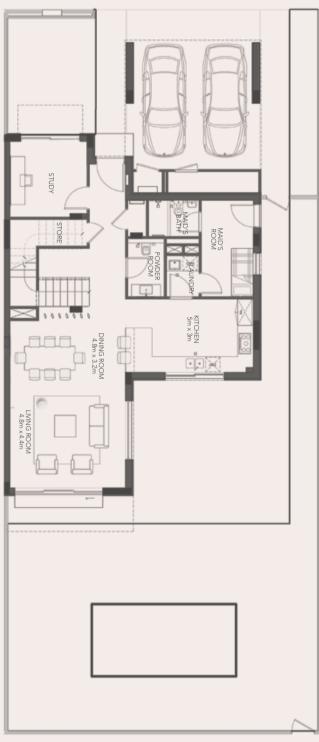

# FLOOR PLANS

**3** BEDROOM TOWNHOUSE (MID-UNIT), TYPE A

- 3MA -

Total Gross Sellable Area: **312 m**²

GROUND FLOOR

FIRST FLOOR

DISCLAIMER: Note that this floor plan was produced prior to the completion of construction and is indicative only and not to scale. Changes may be made during the development and areas, fittings, finishes and specifications are subject to change without notice in accordance with the provision of the Sale and Purchase Agreement. The furniture, pools and landscaping depicted within the villas and plots are not included with any sale and the positioning of furniture should not be taken to indicate the final positions of power points, TV connections and the like. Prospective purchasers must rely on their own enquiries. Bulkheads necessary for services and structure are not depicted.

### **3** BEDROOM TOWNHOUSE (END-UNIT), TYPE A - 3EA -

Total Gross Sellable Area: **333 m**²

GROUND FLOOR

FIRST FLOOR

**3** BEDROOM TOWNHOUSE (MID-UNIT), TYPE B - 3MB -

Total Gross Sellable Area: **315 m²** 

GROUND FLOOR

FIRST FLOOR

DISCLAIMER: Note that this floor plan was produced prior to the completion of construction and is indicative only and not to scale. Changes may be made during the development and areas, fittings, finishes and specifications are subject to change without notice in accordance with the provision of the Sale and Purchase Agreement. The furniture, pools and landscaping depicted within the villas and plots are not included with any sale and the positioning of furniture should not be taken to indicate the final positions of power points, TV connections and the like. Prospective purchasers must rely on their own enquiries. Bulkheads necessary for services and structure are not depicted.