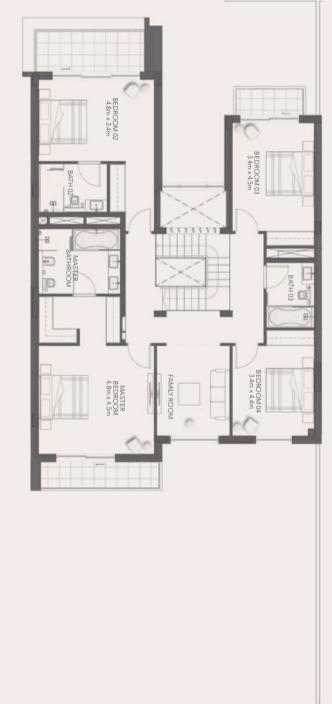

# FLOOR PLANS

**3** BEDROOM TOWNHOUSE (MID-UNIT), TYPE A

- 3MA -

Total Gross Sellable Area: **312 m**²

GROUND FLOOR

FIRST FLOOR

DISCLAIMER: Note that this floor plan was produced prior to the completion of construction and is indicative only and not to scale. Changes may be made during the development and areas, fittings, finishes and specifications are subject to change without notice in accordance with the provision of the Sale and Purchase Agreement. The furniture, pools and landscaping depicted within the villas and plots are not included with any sale and the positioning of furniture should not be taken to indicate the final positions of power points, TV connections and the like. Prospective purchasers must rely on their own enquiries. Bulkheads necessary for services and structure are not depicted.