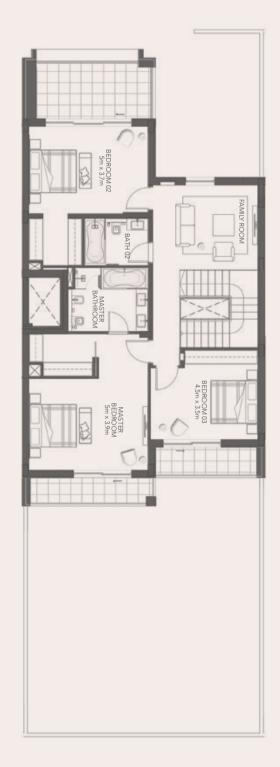

### **3** BEDROOM TOWNHOUSE (END-UNIT), TYPE A - 3EA -

Total Gross Sellable Area: **333 m**²

GROUND FLOOR

FIRST FLOOR

**3** BEDROOM TOWNHOUSE (MID-UNIT), TYPE B - 3MB -

Total Gross Sellable Area: **315 m²** 

GROUND FLOOR

FIRST FLOOR

DISCLAIMER: Note that this floor plan was produced prior to the completion of construction and is indicative only and not to scale. Changes may be made during the development and areas, fittings, finishes and specifications are subject to change without notice in accordance with the provision of the Sale and Purchase Agreement. The furniture, pools and landscaping depicted within the villas and plots are not included with any sale and the positioning of furniture should not be taken to indicate the final positions of power points, TV connections and the like. Prospective purchasers must rely on their own enquiries. Bulkheads necessary for services and structure are not depicted.