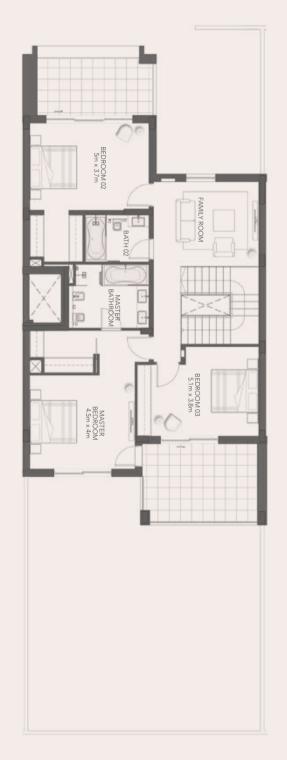

# FLOOR PLANS

**3** BEDROOM TOWNHOUSE (MID-UNIT), TYPE A

- 3MA -

Total Gross Sellable Area: **312 m**²

GROUND FLOOR

FIRST FLOOR

DISCLAIMER: Note that this floor plan was produced prior to the completion of construction and is indicative only and not to scale. Changes may be made during the development and areas, fittings, finishes and specifications are subject to change without notice in accordance with the provision of the Sale and Purchase Agreement. The furniture, pools and landscaping depicted within the villas and plots are not included with any sale and the positioning of furniture should not be taken to indicate the final positions of power points, TV connections and the like. Prospective purchasers must rely on their own enquiries. Bulkheads necessary for services and structure are not depicted.

### **3** BEDROOM TOWNHOUSE (END-UNIT), TYPE A - 3EA -

Total Gross Sellable Area: **333 m**²

GROUND FLOOR

FIRST FLOOR

**3** BEDROOM TOWNHOUSE (MID-UNIT), TYPE B - 3MB -

Total Gross Sellable Area: **315 m²** 

GROUND FLOOR

FIRST FLOOR

DISCLAIMER: Note that this floor plan was produced prior to the completion of construction and is indicative only and not to scale. Changes may be made during the development and areas, fittings, finishes and specifications are subject to change without notice in accordance with the provision of the Sale and Purchase Agreement. The furniture, pools and landscaping depicted within the villas and plots are not included with any sale and the positioning of furniture should not be taken to indicate the final positions of power points, TV connections and the like. Prospective purchasers must rely on their own enquiries. Bulkheads necessary for services and structure are not depicted.

### **3** BEDROOM TOWNHOUSE (END-UNIT), TYPE B - 3EB -

#### Total Gross Sellable Area: **333 m**²