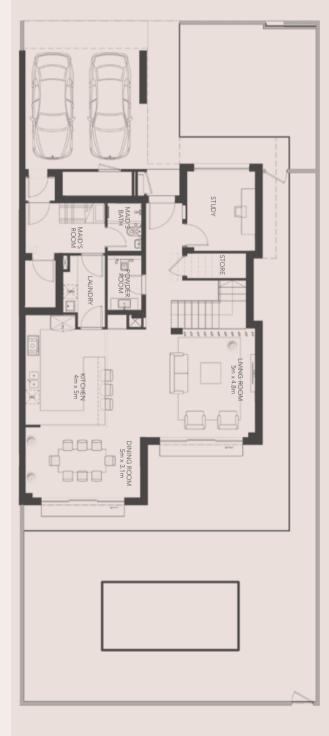

### **3** BEDROOM TOWNHOUSE (END-UNIT), TYPE A - 3EA -

Total Gross Sellable Area: **333 m**²

GROUND FLOOR

FIRST FLOOR

**3** BEDROOM TOWNHOUSE (MID-UNIT), TYPE B - 3MB -

Total Gross Sellable Area: **315 m²** 