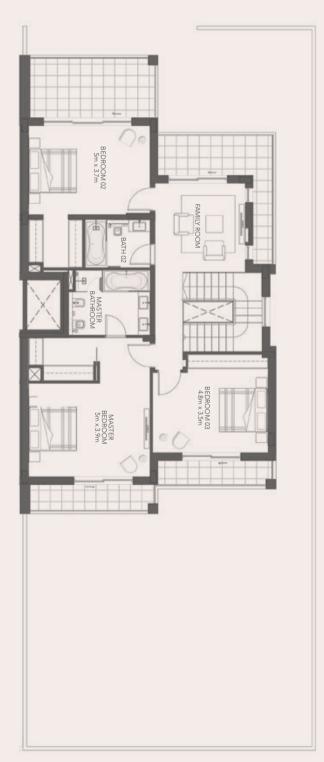

# FLOOR PLANS

**3** BEDROOM TOWNHOUSE (MID-UNIT), TYPE A

- 3MA -

Total Gross Sellable Area: **312 m**²

GROUND FLOOR

FIRST FLOOR

DISCLAIMER: Note that this floor plan was produced prior to the completion of construction and is indicative only and not to scale. Changes may be made during the development and areas, fittings, finishes and specifications are subject to change without notice in accordance with the provision of the Sale and Purchase Agreement. The furniture, pools and landscaping depicted within the villas and plots are not included with any sale and the positioning of furniture should not be taken to indicate the final positions of power points, TV connections and the like. Prospective purchasers must rely on their own enquiries. Bulkheads necessary for services and structure are not depicted.

### **3** BEDROOM TOWNHOUSE (END-UNIT), TYPE A - 3EA -

Total Gross Sellable Area: **333 m**²

GROUND FLOOR

FIRST FLOOR

**3** BEDROOM TOWNHOUSE (MID-UNIT), TYPE B - 3MB -

Total Gross Sellable Area: **315 m²** 

GROUND FLOOR

FIRST FLOOR

DISCLAIMER: Note that this floor plan was produced prior to the completion of construction and is indicative only and not to scale. Changes may be made during the development and areas, fittings, finishes and specifications are subject to change without notice in accordance with the provision of the Sale and Purchase Agreement. The furniture, pools and landscaping depicted within the villas and plots are not included with any sale and the positioning of furniture should not be taken to indicate the final positions of power points, TV connections and the like. Prospective purchasers must rely on their own enquiries. Bulkheads necessary for services and structure are not depicted.

### **3** BEDROOM TOWNHOUSE (END-UNIT), TYPE B - 3EB -

#### Total Gross Sellable Area: **333 m**²