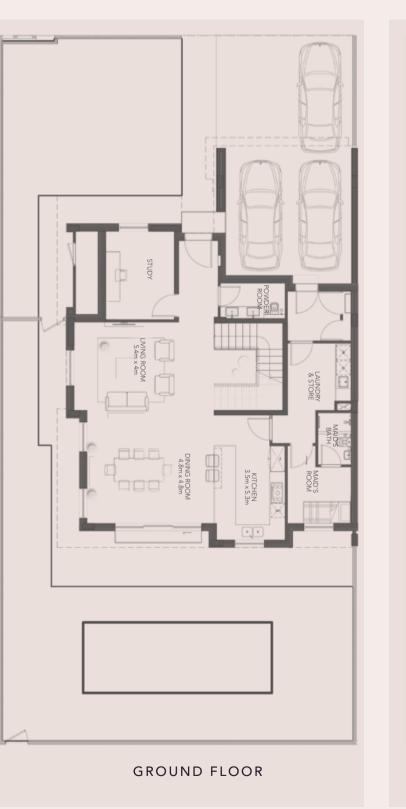

# FLOOR PLANS

**3** BEDROOM TOWNHOUSE (MID-UNIT), TYPE A

- 3MA -

Total Gross Sellable Area: **312 m**²

GROUND FLOOR

FIRST FLOOR

DISCLAIMER: Note that this floor plan was produced prior to the completion of construction and is indicative only and not to scale. Changes may be made during the development and areas, fittings, finishes and specifications are subject to change without notice in accordance with the provision of the Sale and Purchase Agreement. The furniture, pools and landscaping depicted within the villas and plots are not included with any sale and the positioning of furniture should not be taken to indicate the final positions of power points, TV connections and the like. Prospective purchasers must rely on their own enquiries. Bulkheads necessary for services and structure are not depicted.