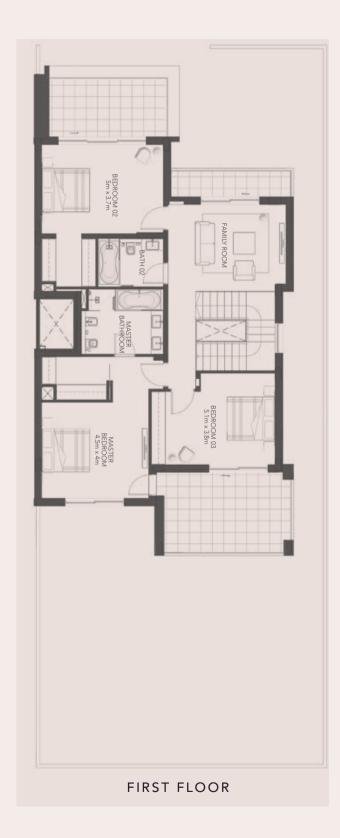

# FLOOR PLANS

**3** BEDROOM TOWNHOUSE (MID-UNIT), TYPE A

- 3MA -

Total Gross Sellable Area: **312 m**²

GROUND FLOOR

FIRST FLOOR

DISCLAIMER: Note that this floor plan was produced prior to the completion of construction and is indicative only and not to scale. Changes may be made during the development and areas, fittings, finishes and specifications are subject to change without notice in accordance with the provision of the Sale and Purchase Agreement. The furniture, pools and landscaping depicted within the villas and plots are not included with any sale and the positioning of furniture should not be taken to indicate the final positions of power points, TV connections and the like. Prospective purchasers must rely on their own enquiries. Bulkheads necessary for services and structure are not depicted.