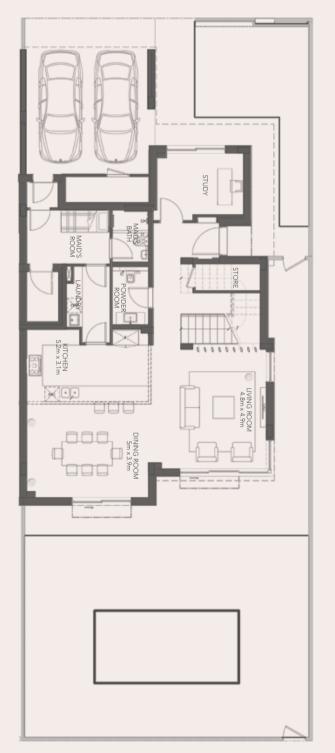

### **4** BEDROOM SEMI-DETACHED VILLA TYPE A -4X-

Total Gross Sellable Area: **347 m**²

### **4** BEDROOM SEMI-DETACHED VILLA TYPE B -4Y-

#### Total Gross Sellable Area: **354 m**²

GROUND FLOOR

FIRST FLOOR