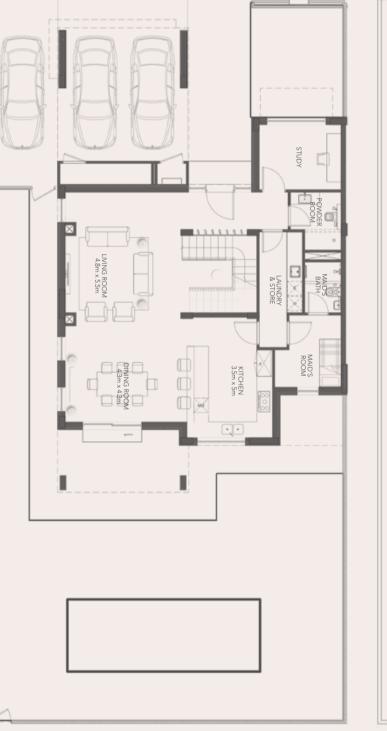

# FLOOR PLANS

**3** BEDROOM TOWNHOUSE (MID-UNIT), TYPE A

- 3MA -

Total Gross Sellable Area: **312 m**²

GROUND FLOOR

FIRST FLOOR

DISCLAIMER: Note that this floor plan was produced prior to the completion of construction and is indicative only and not to scale. Changes may be made during the development and areas, fittings, finishes and specifications are subject to change without notice in accordance with the provision of the Sale and Purchase Agreement. The furniture, pools and landscaping depicted within the villas and plots are not included with any sale and the positioning of furniture should not be taken to indicate the final positions of power points, TV connections and the like. Prospective purchasers must rely on their own enquiries. Bulkheads necessary for services and structure are not depicted.