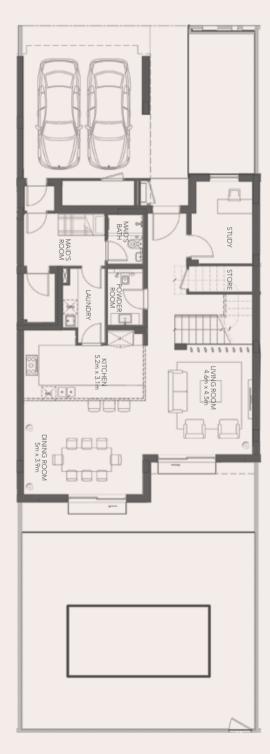

# FLOOR PLANS

**3** BEDROOM TOWNHOUSE (MID-UNIT), TYPE A

- 3MA -

Total Gross Sellable Area: **312 m**²

GROUND FLOOR

FIRST FLOOR

DISCLAIMER: Note that this floor plan was produced prior to the completion of construction and is indicative only and not to scale. Changes may be made during the development and areas, fittings, finishes and specifications are subject to change without notice in accordance with the provision of the Sale and Purchase Agreement. The furniture, pools and landscaping depicted within the villas and plots are not included with any sale and the positioning of furniture should not be taken to indicate the final positions of power points, TV connections and the like. Prospective purchasers must rely on their own enquiries. Bulkheads necessary for services and structure are not depicted.