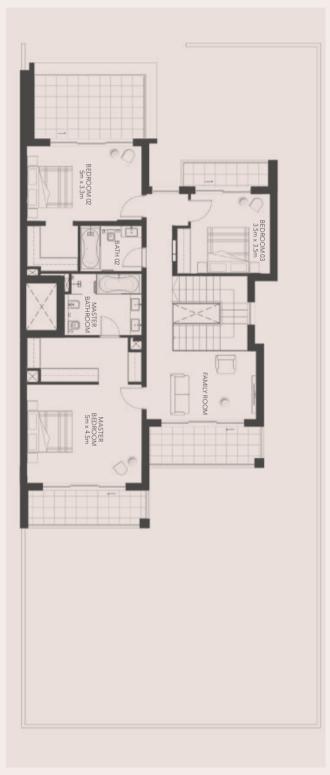

# FLOOR PLANS

**3** BEDROOM TOWNHOUSE (MID-UNIT), TYPE A

- 3MA -

Total Gross Sellable Area: **312 m**²

GROUND FLOOR

FIRST FLOOR

DISCLAIMER: Note that this floor plan was produced prior to the completion of construction and is indicative only and not to scale. Changes may be made during the development and areas, fittings, finishes and specifications are subject to change without notice in accordance with the provision of the Sale and Purchase Agreement. The furniture, pools and landscaping depicted within the villas and plots are not included with any sale and the positioning of furniture should not be taken to indicate the final positions of power points, TV connections and the like. Prospective purchasers must rely on their own enquiries. Bulkheads necessary for services and structure are not depicted.

### **3** BEDROOM TOWNHOUSE (END-UNIT), TYPE A - 3EA -

Total Gross Sellable Area: **333 m**²

GROUND FLOOR

FIRST FLOOR

**3** BEDROOM TOWNHOUSE (MID-UNIT), TYPE B - 3MB -

Total Gross Sellable Area: **315 m²** 

GROUND FLOOR

FIRST FLOOR

DISCLAIMER: Note that this floor plan was produced prior to the completion of construction and is indicative only and not to scale. Changes may be made during the development and areas, fittings, finishes and specifications are subject to change without notice in accordance with the provision of the Sale and Purchase Agreement. The furniture, pools and landscaping depicted within the villas and plots are not included with any sale and the positioning of furniture should not be taken to indicate the final positions of power points, TV connections and the like. Prospective purchasers must rely on their own enquiries. Bulkheads necessary for services and structure are not depicted.

### **3** BEDROOM TOWNHOUSE (END-UNIT), TYPE B - 3EB -

#### Total Gross Sellable Area: **333 m**²