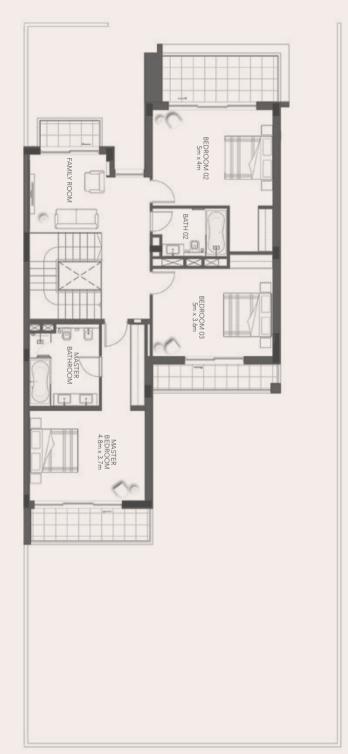

# FLOOR PLANS

**3** BEDROOM TOWNHOUSE (MID-UNIT), TYPE A

- 3MA -

Total Gross Sellable Area: **312 m**²

GROUND FLOOR

FIRST FLOOR

DISCLAIMER: Note that this floor plan was produced prior to the completion of construction and is indicative only and not to scale. Changes may be made during the development and areas, fittings, finishes and specifications are subject to change without notice in accordance with the provision of the Sale and Purchase Agreement. The furniture, pools and landscaping depicted within the villas and plots are not included with any sale and the positioning of furniture should not be taken to indicate the final positions of power points, TV connections and the like. Prospective purchasers must rely on their own enquiries. Bulkheads necessary for services and structure are not depicted.

### **3** BEDROOM TOWNHOUSE (END-UNIT), TYPE A - 3EA -

Total Gross Sellable Area: **333 m**²

GROUND FLOOR

FIRST FLOOR

**3** BEDROOM TOWNHOUSE (MID-UNIT), TYPE B - 3MB -

Total Gross Sellable Area: **315 m²** 

GROUND FLOOR

FIRST FLOOR

DISCLAIMER: Note that this floor plan was produced prior to the completion of construction and is indicative only and not to scale. Changes may be made during the development and areas, fittings, finishes and specifications are subject to change without notice in accordance with the provision of the Sale and Purchase Agreement. The furniture, pools and landscaping depicted within the villas and plots are not included with any sale and the positioning of furniture should not be taken to indicate the final positions of power points, TV connections and the like. Prospective purchasers must rely on their own enquiries. Bulkheads necessary for services and structure are not depicted.

### **3** BEDROOM TOWNHOUSE (END-UNIT), TYPE B - 3EB -

#### Total Gross Sellable Area: **333 m**²