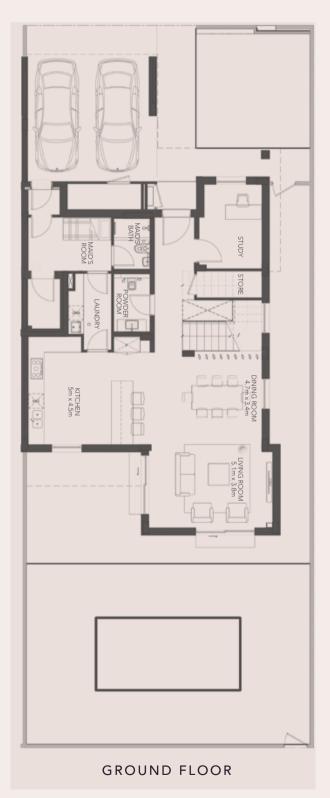

# FLOOR PLANS

**3** BEDROOM TOWNHOUSE (MID-UNIT), TYPE A

- 3MA -

Total Gross Sellable Area: **312 m**²

GROUND FLOOR

FIRST FLOOR

DISCLAIMER: Note that this floor plan was produced prior to the completion of construction and is indicative only and not to scale. Changes may be made during the development and areas, fittings, finishes and specifications are subject to change without notice in accordance with the provision of the Sale and Purchase Agreement. The furniture, pools and landscaping depicted within the villas and plots are not included with any sale and the positioning of furniture should not be taken to indicate the final positions of power points, TV connections and the like. Prospective purchasers must rely on their own enquiries. Bulkheads necessary for services and structure are not depicted.