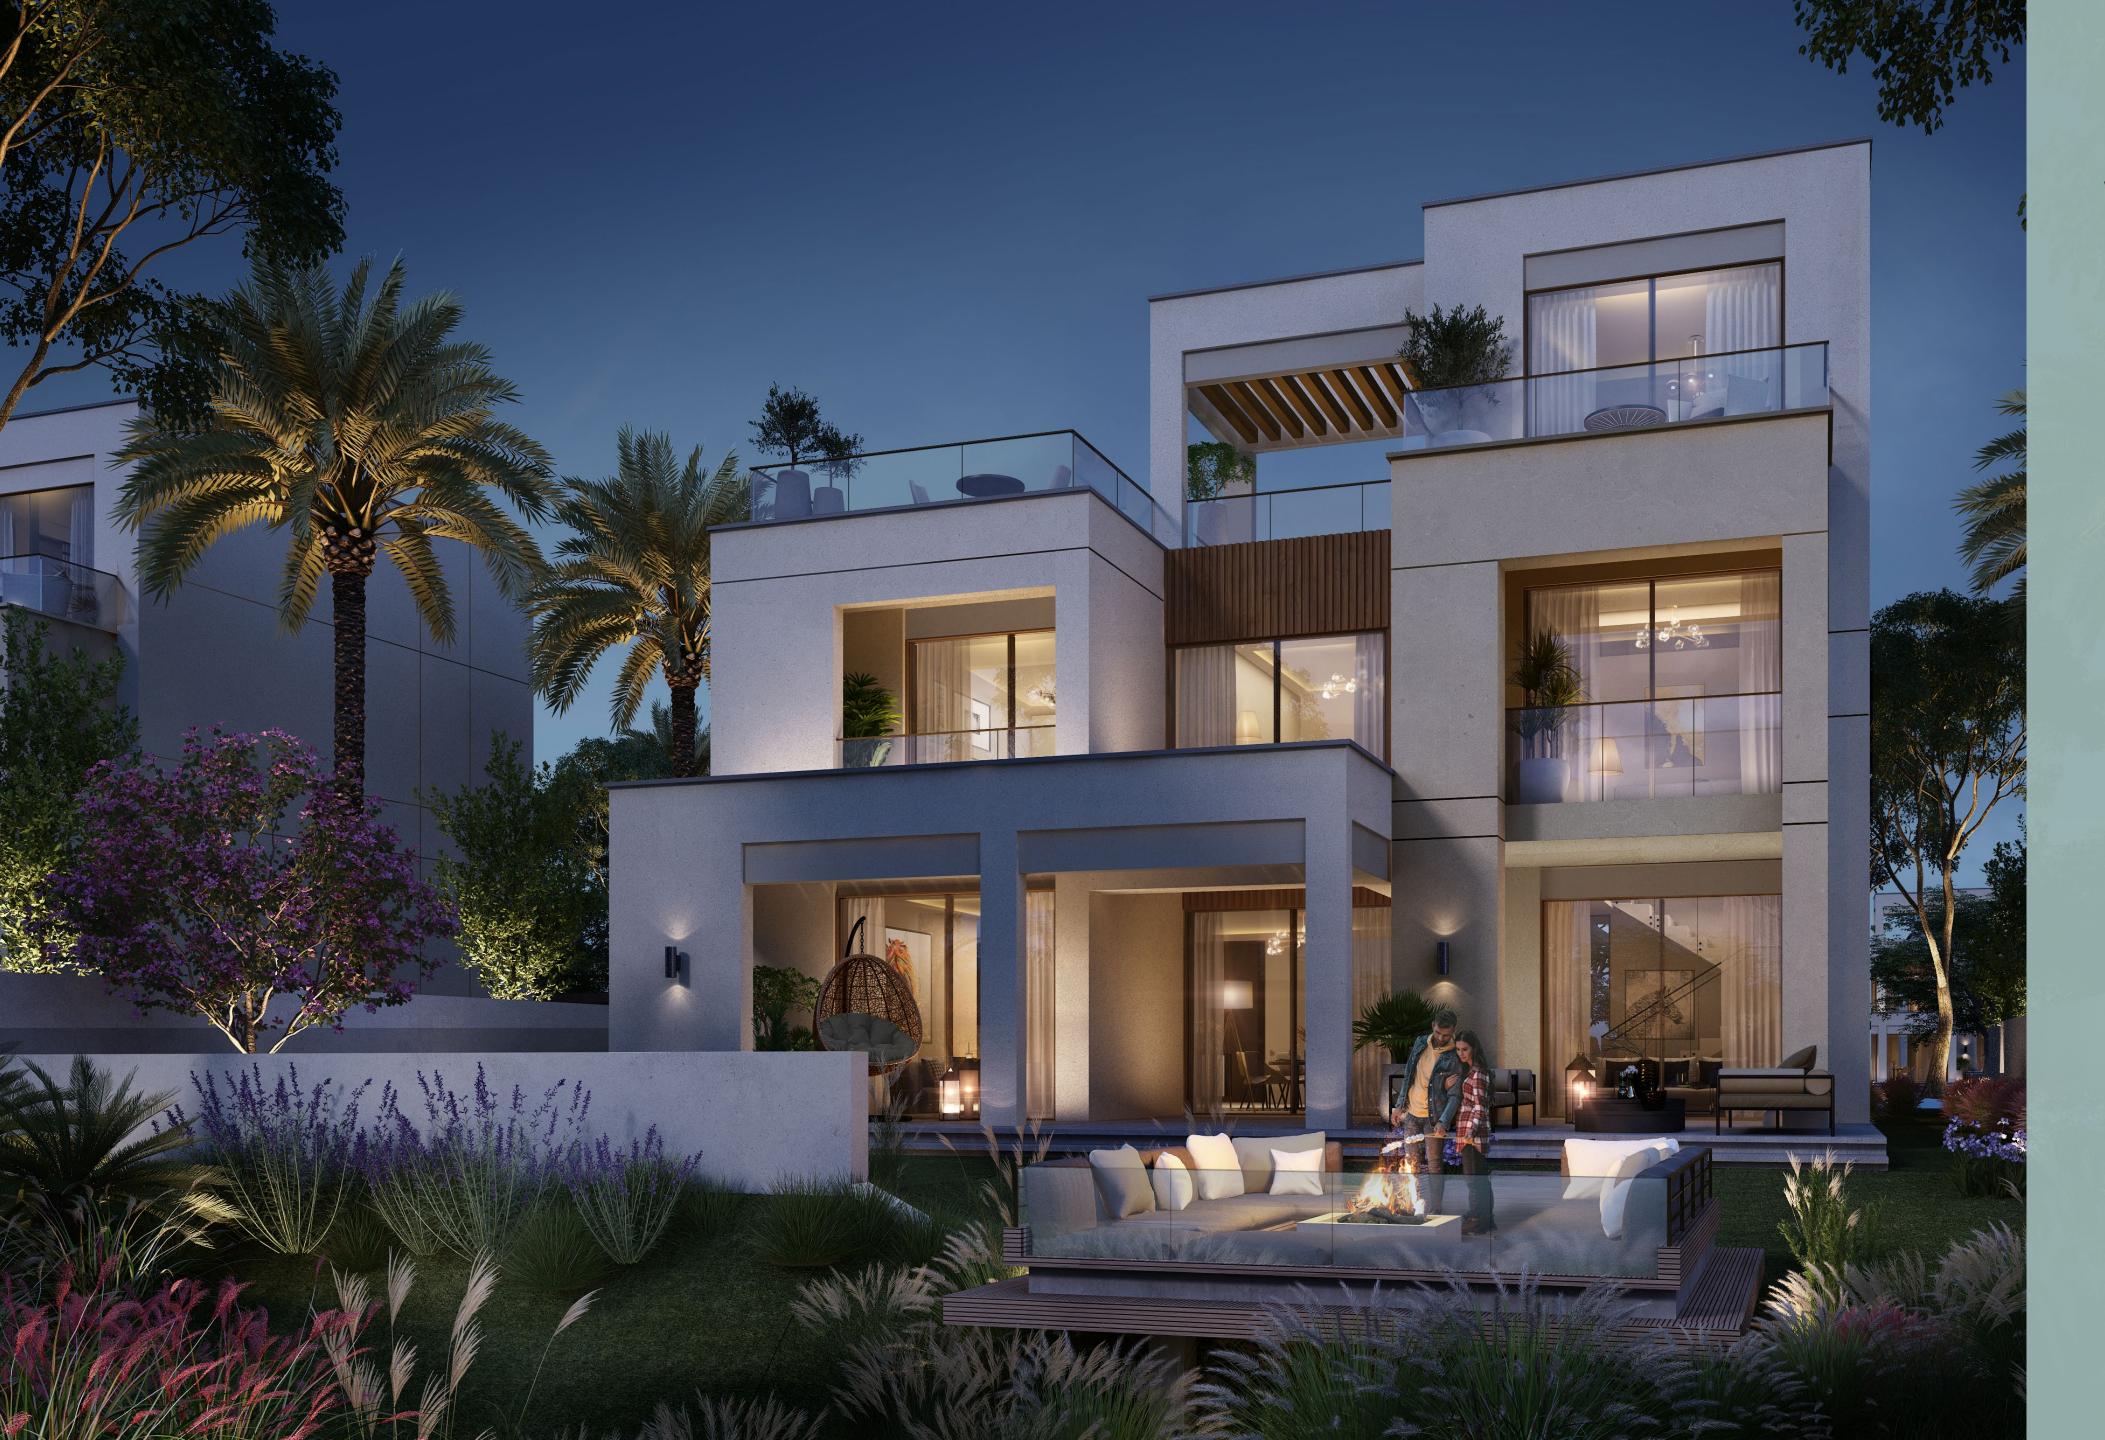

# EXQUISITELY APPOINTED HOMES

These contemporary, standalone villas are nestled in generous plots and are just a stone's throw from ARIII Central Park. Enjoy entertaining in your garden and terrace areas or access a host of amenities nearby. Sports facilities, bicycle trails and meandering walking pathways await. Or enjoy the signature club house, gym and pool and take time out for leisurely family dining and shopping.

3, 4 & 5 BED
STAND ALONE VILLAS

SIGNATURE CLUB HOUSE

QUICK & EASY ACCESS

SPORTS FACILITIES

LUSH COMMUNITY

FIRE PIT

GENEROUS PLOT SIZES

#### 5 BEDROOM VILLAS

The modern 5-bedroom standalone villas face directly onto the central park and offer 5,484 SQ FT of living space. There are garages for 3 vehicles and the contemporary rooms are large and airy. Spacious balconies and terraces with ground-floor firepit and a substantial roof lounge offer views onto the lush parkland.