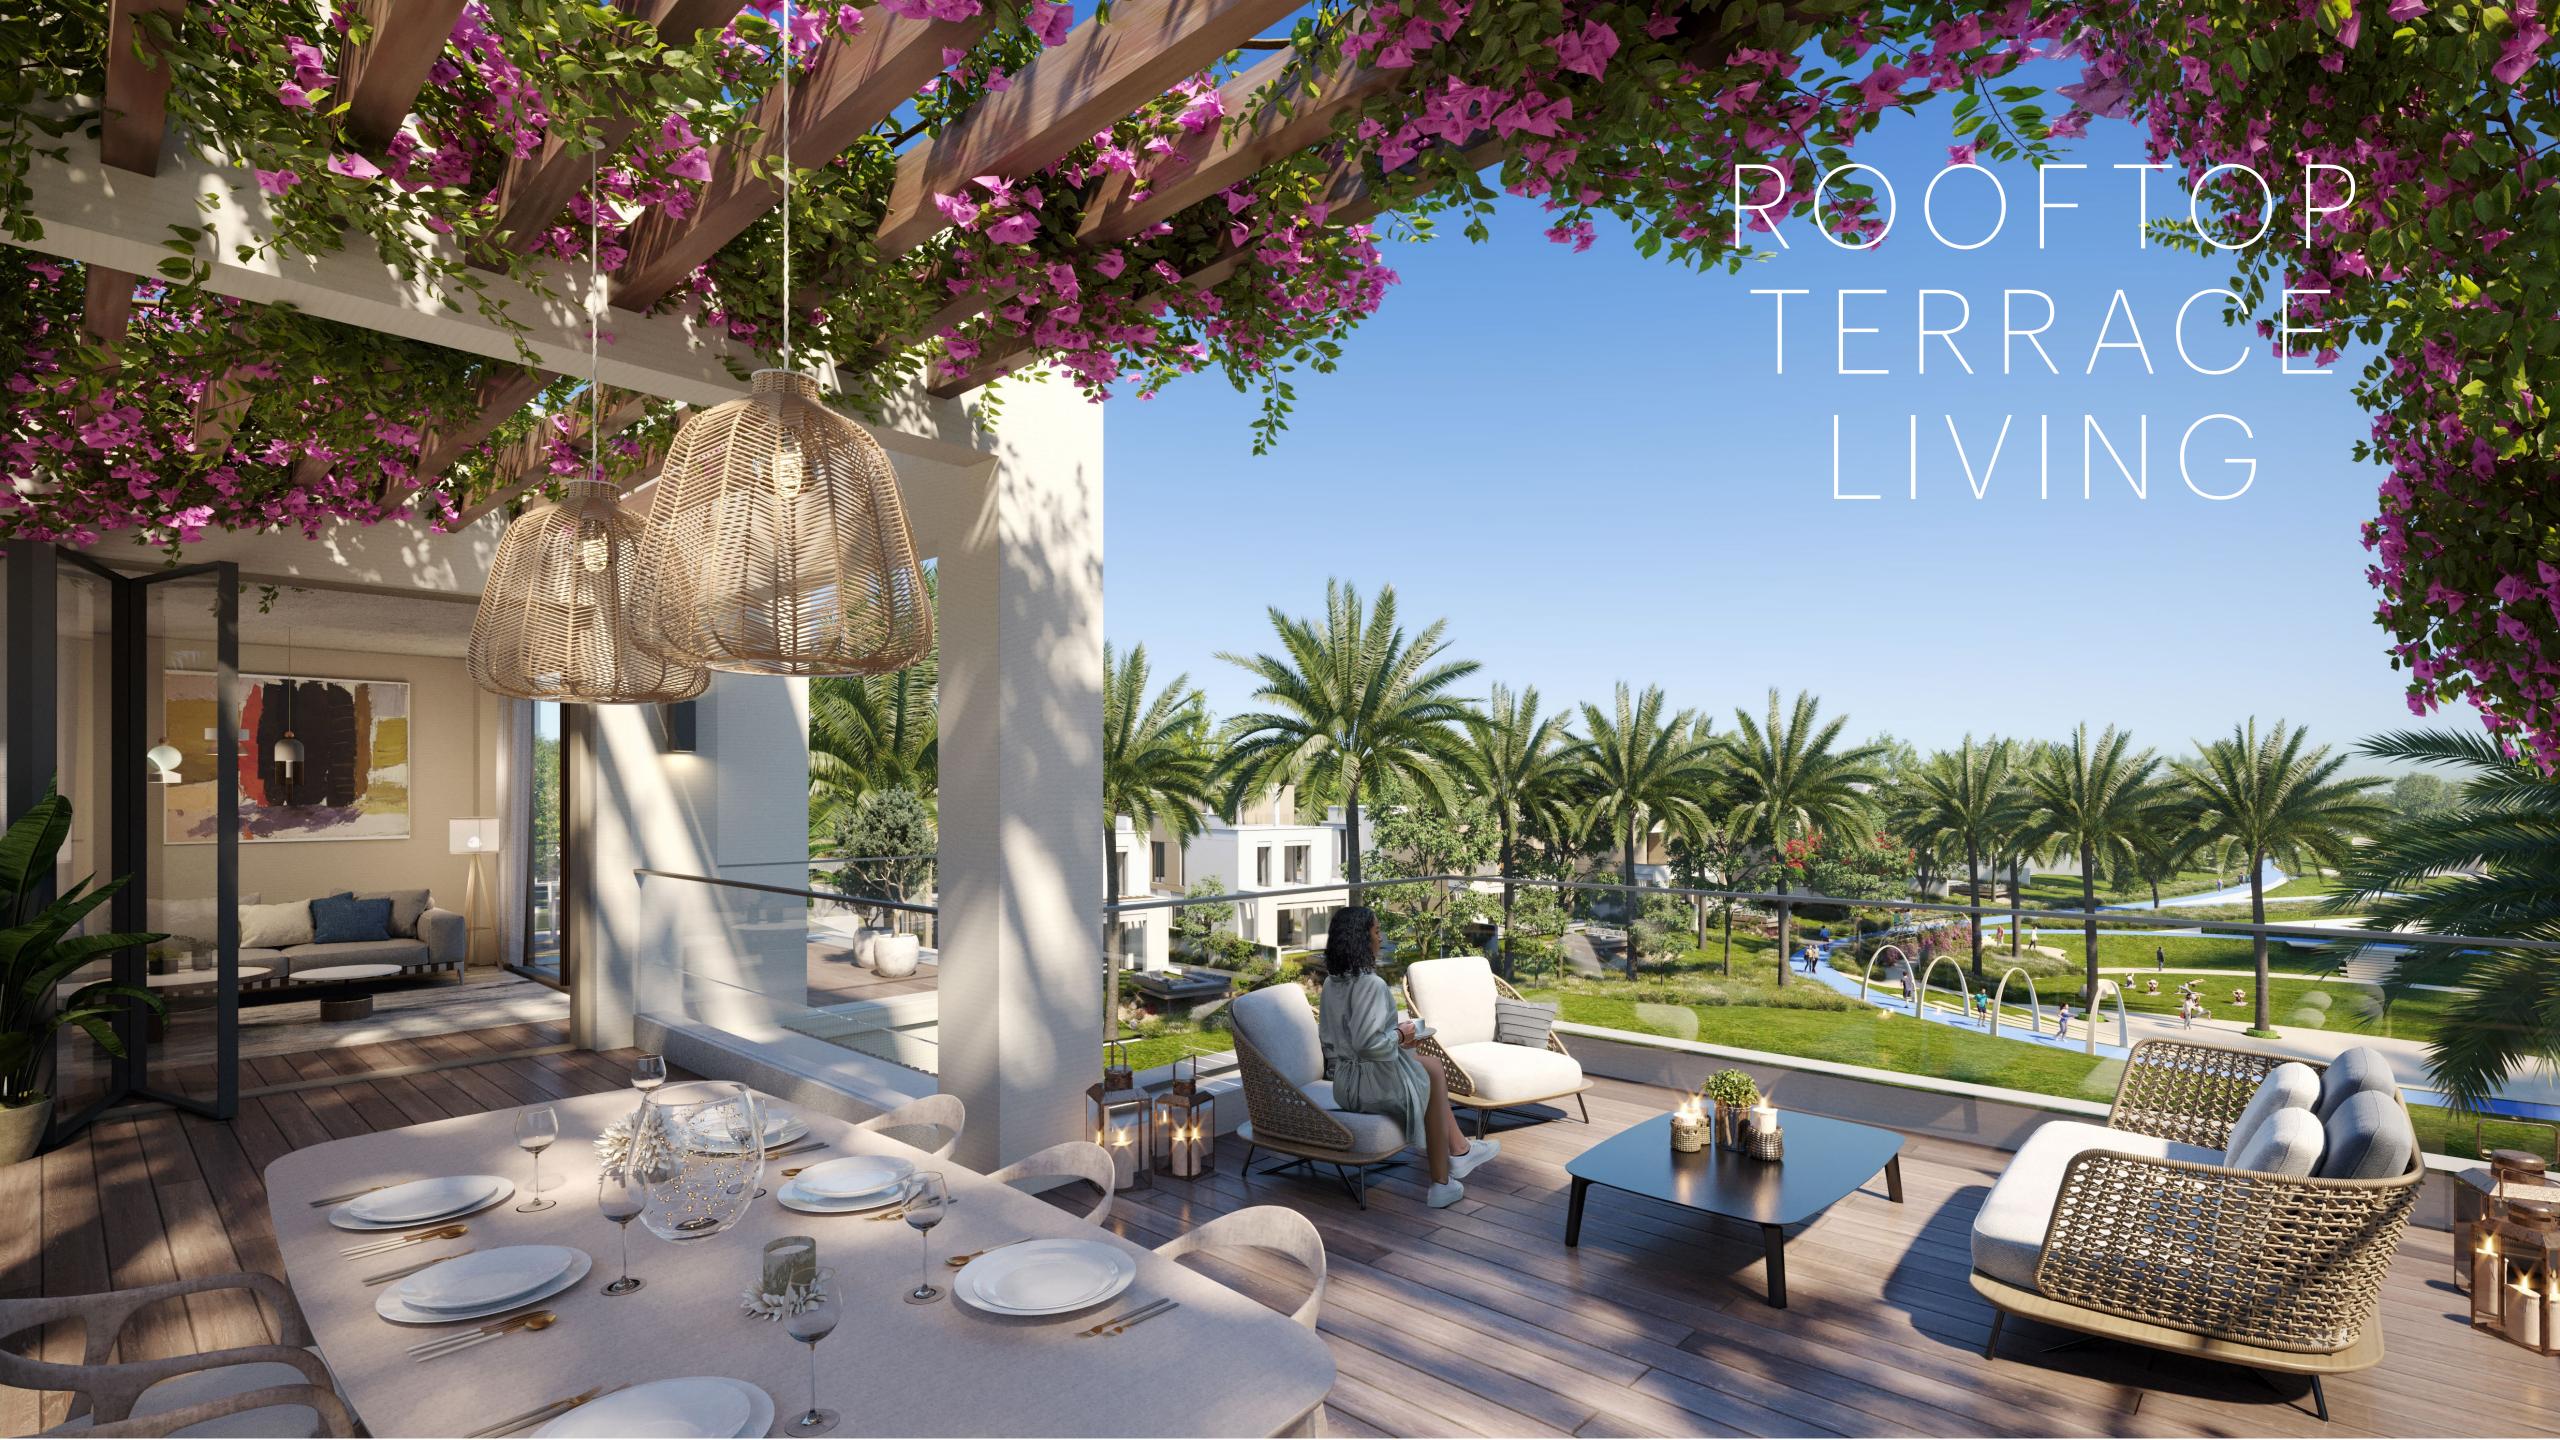

3, 4 & 5 BED
STAND ALONE VILLAS

SIGNATURE CLUB HOUSE

QUICK & EASY ACCESS

SPORTS FACILITIES

LUSH COMMUNITY

FIRE PIT

GENEROUS PLOT SIZES

#### 5 BEDROOM VILLAS

The modern 5-bedroom standalone villas face directly onto the central park and offer 5,484 SQ FT of living space. There are garages for 3 vehicles and the contemporary rooms are large and airy. Spacious balconies and terraces with ground-floor firepit and a substantial roof lounge offer views onto the lush parkland.