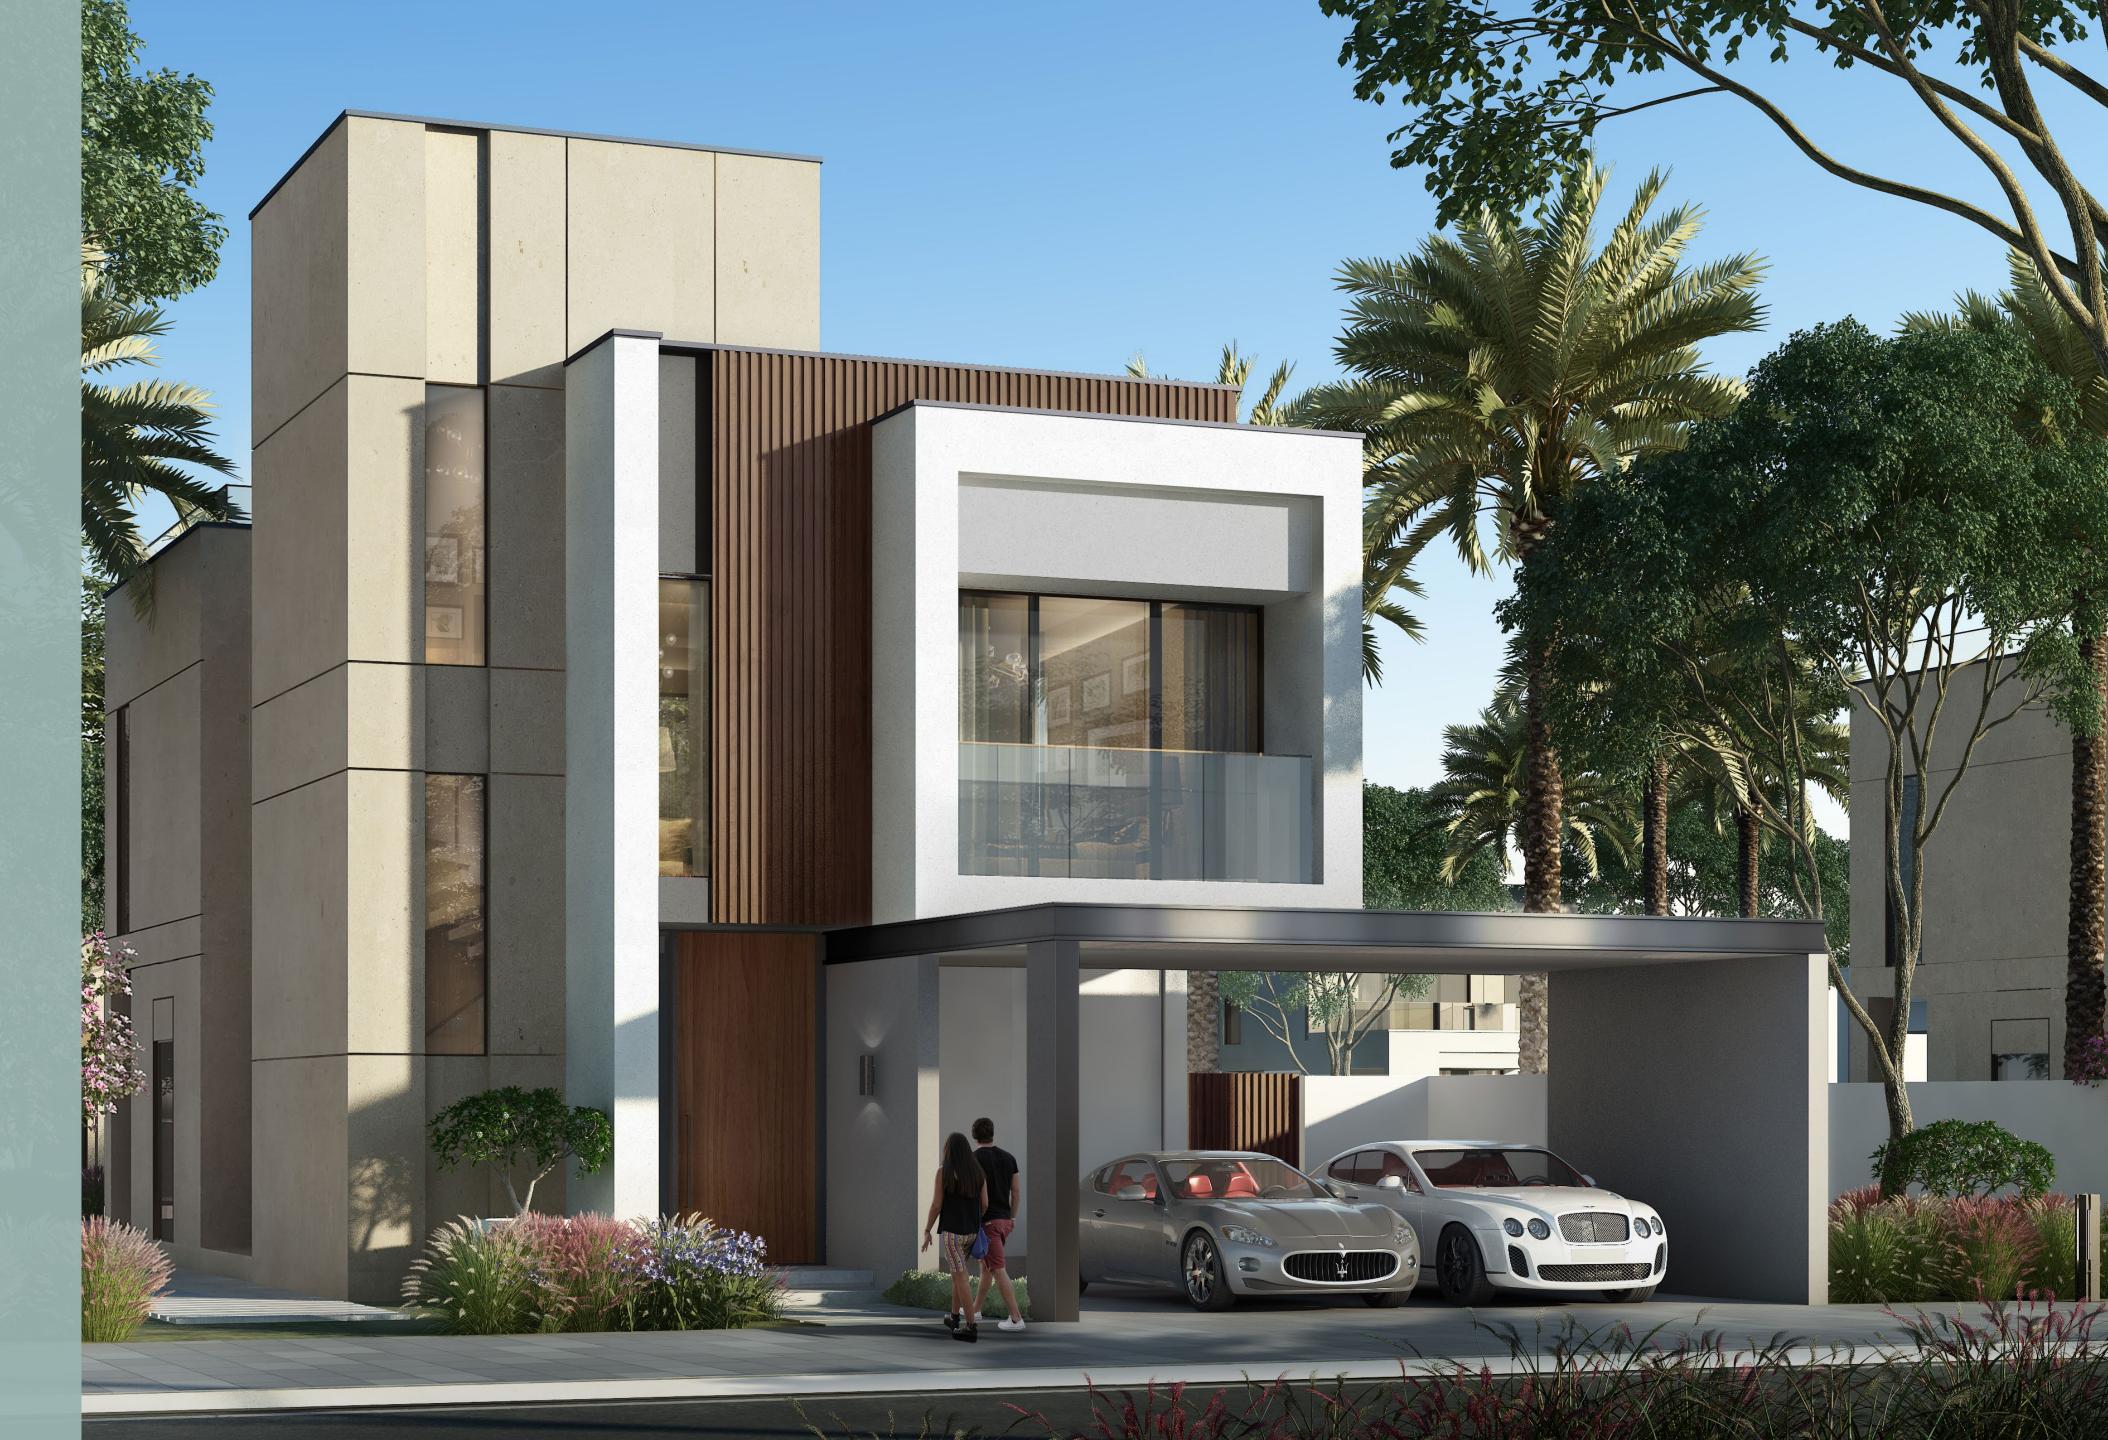

#### 3 BEDROOM VILLAS

of your 3-bedroomed standalone villa. Modern and contemporary in design, your villa offers 3,534 SQ FT of living areas accompanied by a spacious terrace, double garage and generous roof top terrace.

## 4 BEDROOM VILLAS (TYPE A)

Type A is a standalone and well-appointed contemporary villa of 4,097 SQ FT nestling in a generous plot served with terraces. A spacious living area leads to the garden and an alternative family area is located on the first floor near the large master bedroom. There is a garage for two cars.

## 4 BEDROOM VILLAS (TYPE B)

Type B offers further
space in a modern
4,440 SQ FT layout.
Spacious living areas
and bedrooms are
complemented by a large
balcony area, terraces
on the ground floor and
roof, and a generous
garden plot. There is also
a double garage.