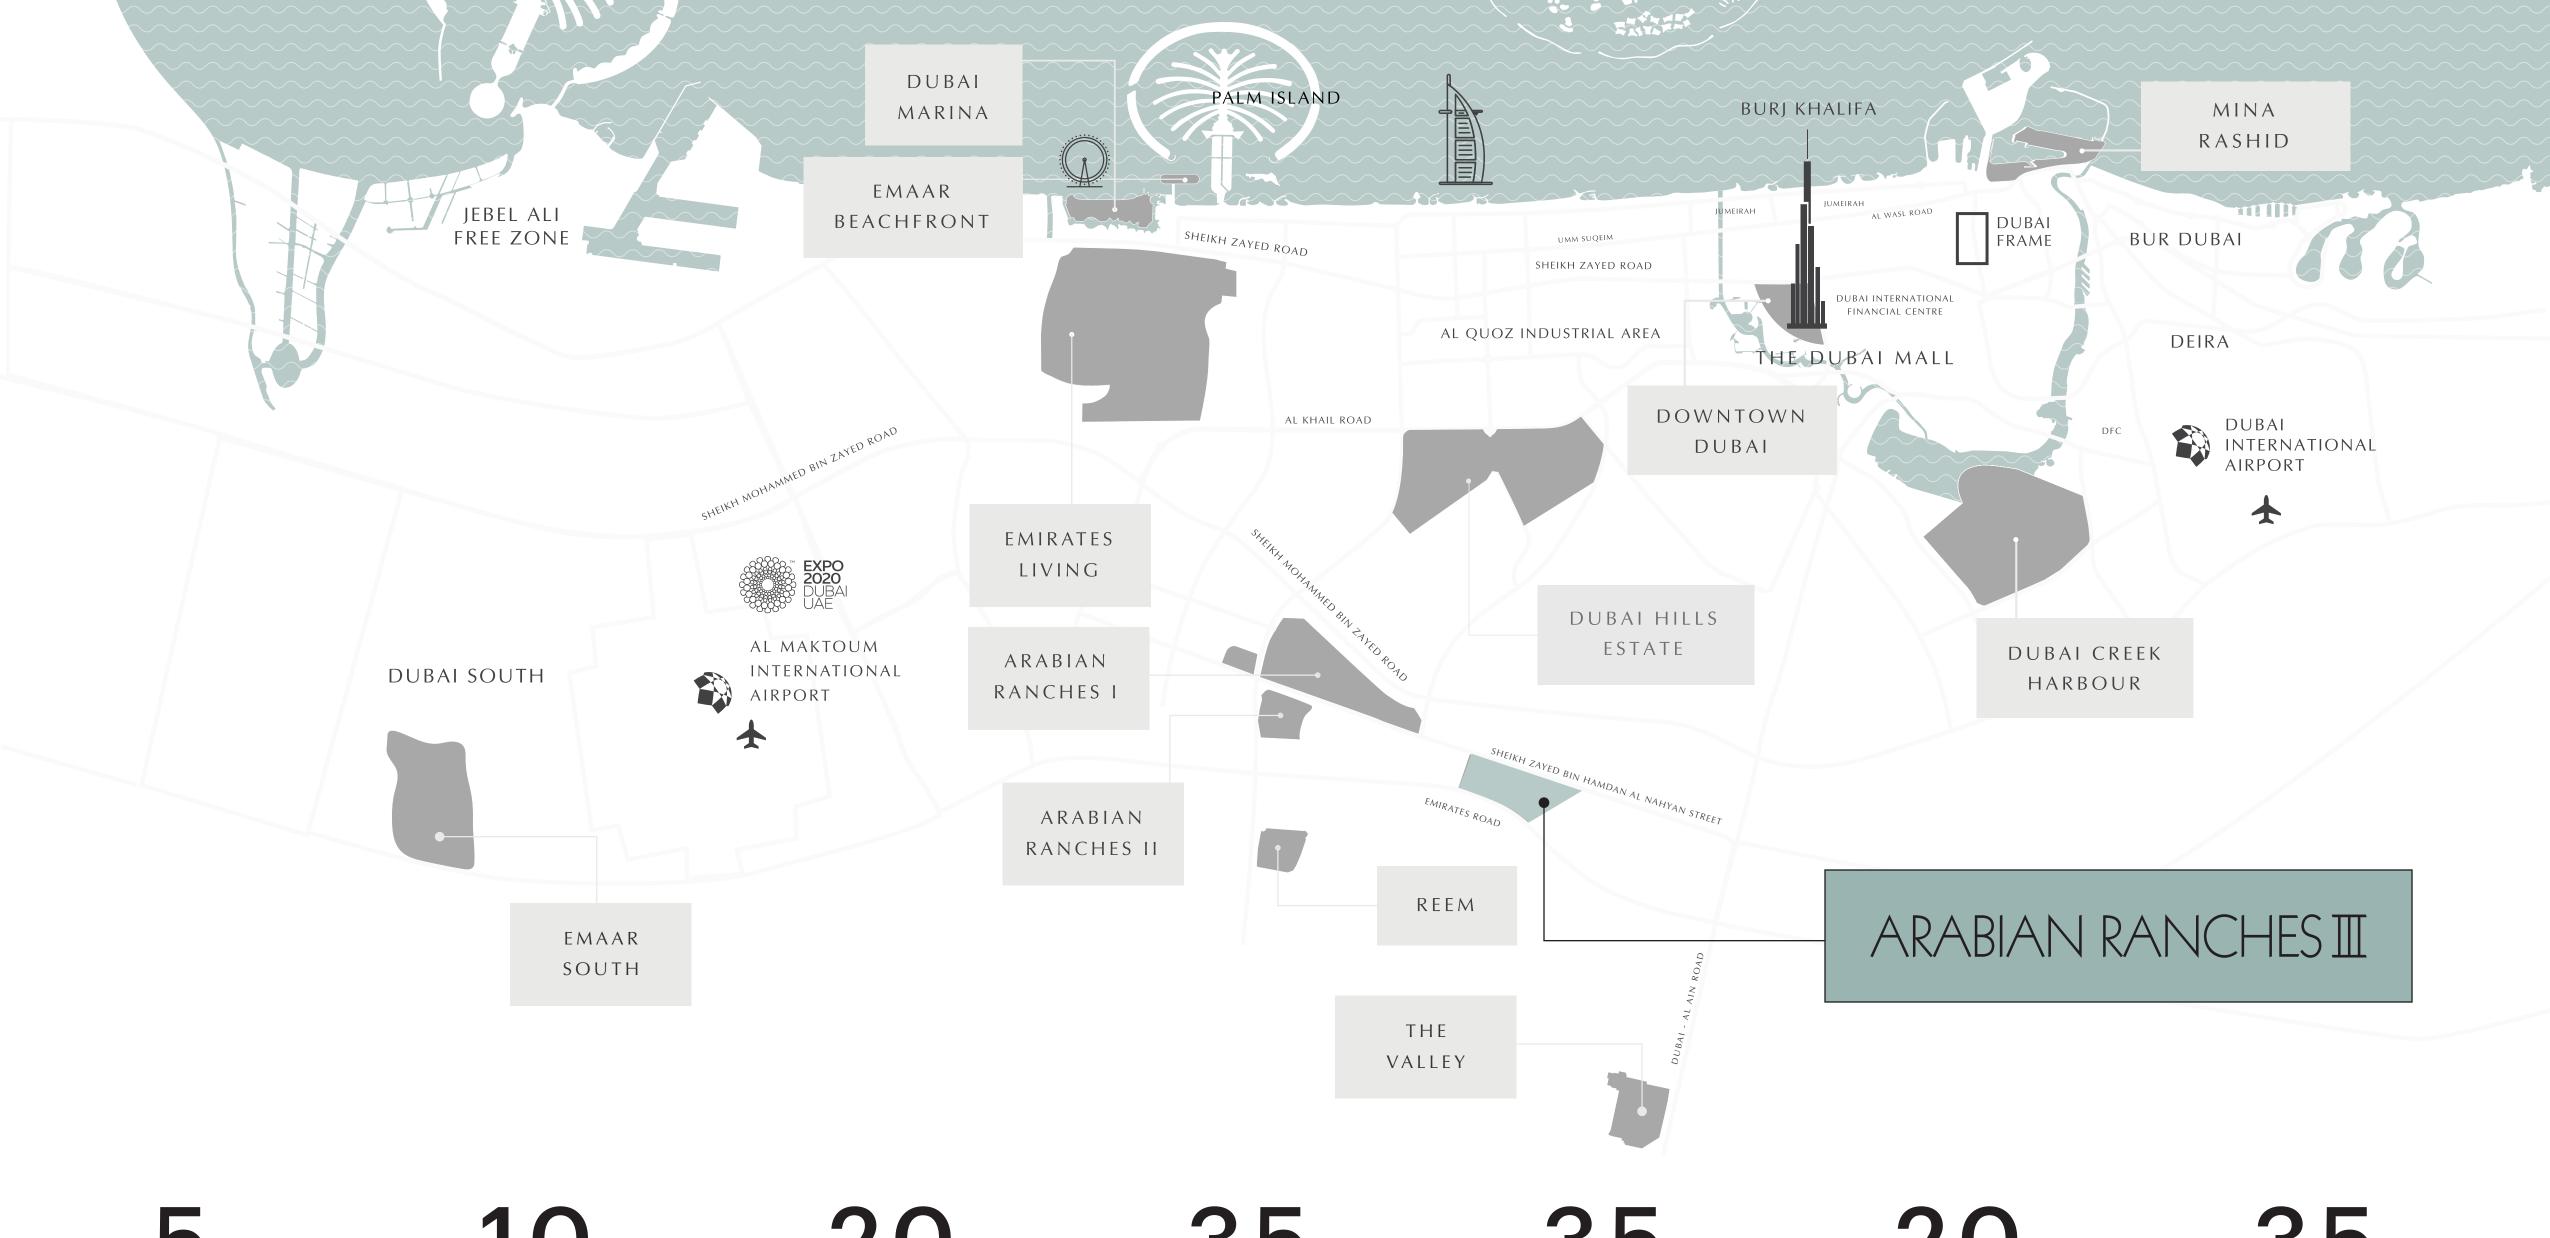

### RESIDENTS OF ARABIAN RANCHES III WILL LIVE IN THE VICINITY OF

THE
FORTHCOMING
LARGEST AIRPORT
IN THE WORLD

EXPO 2020 DUBAI HILLS MALL AL QUDRA
CYCLING TRACK
AND MORE
TO COME

ACADEMIC RD, EMIRATES RD AND SEVERAL NEW ROADS