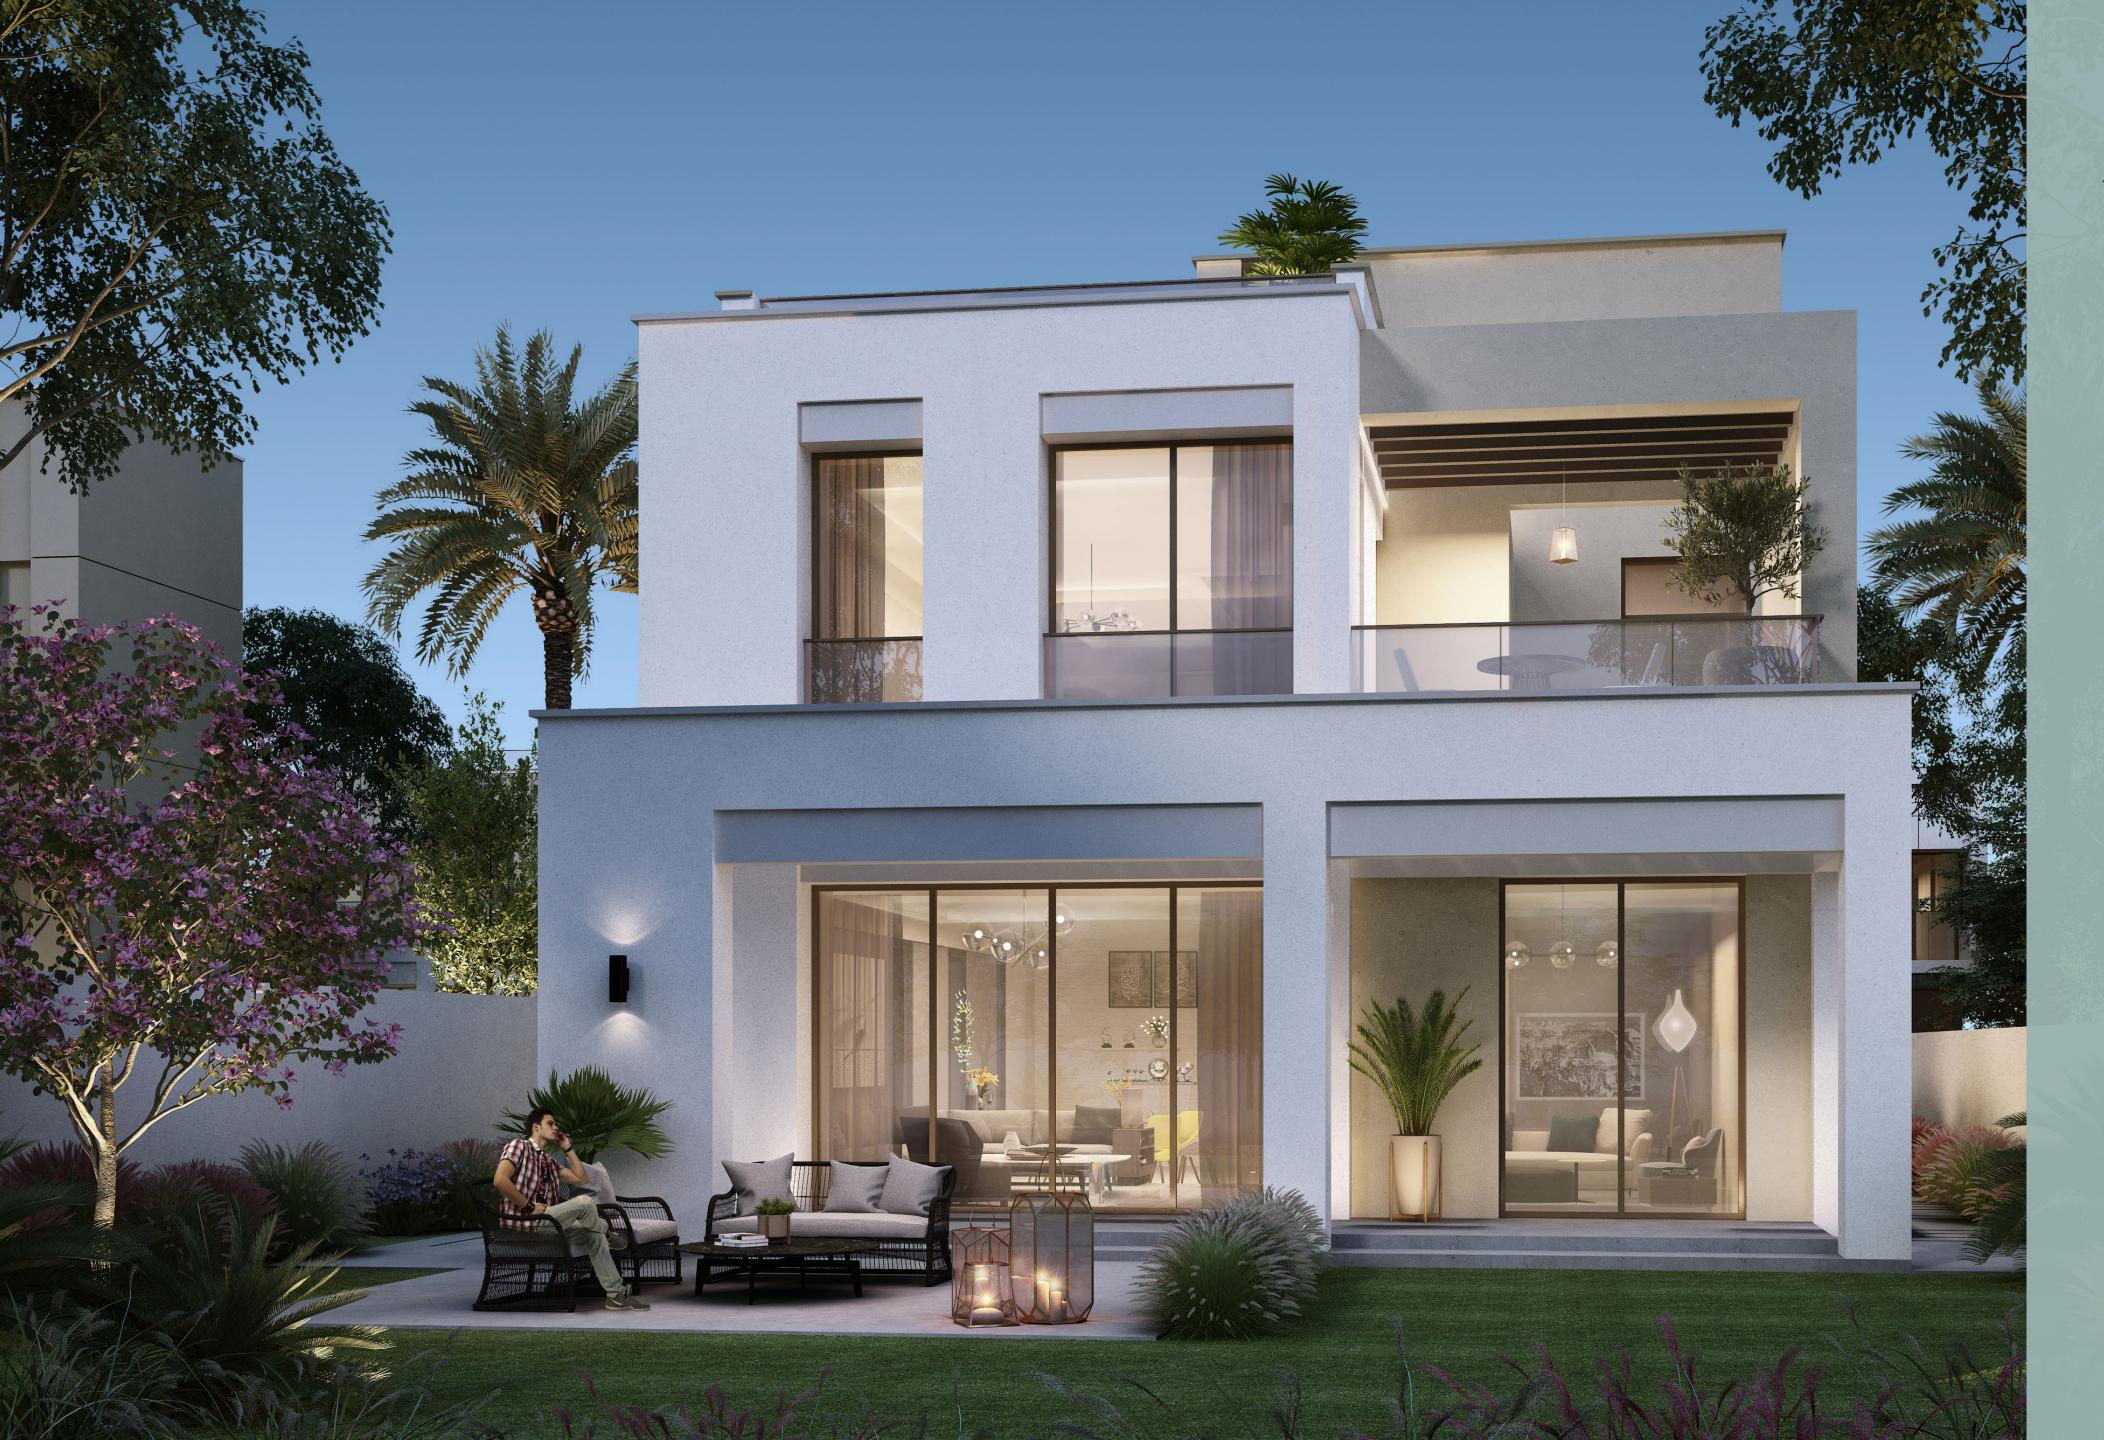

#### 5 BEDROOM VILLAS

The modern 5-bedroom standalone villas face directly onto the central park and offer 5,484 SQ FT of living space. There are garages for 3 vehicles and the contemporary rooms are large and airy. Spacious balconies and terraces with ground-floor firepit and a substantial roof lounge offer views onto the lush parkland.