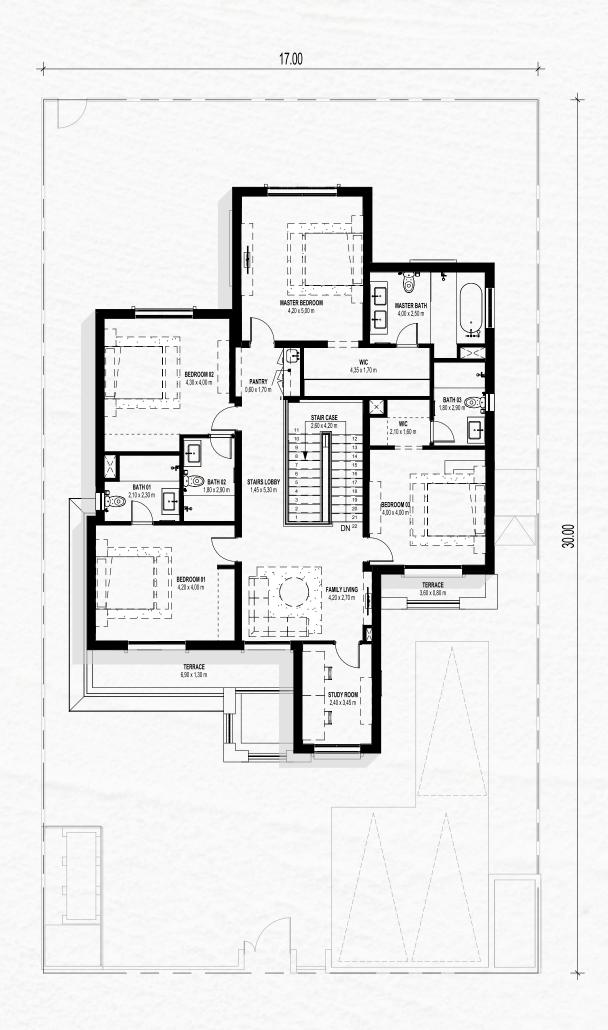

### MEDITERRANEAN 5 BEDROOM + MAID'S ROOM

INTERNAL SELLABLE AREA: 447 SQM | BALCONY: 29 SQM

Disclaimer: This plan is reproduced for illustrative purposes as an example of a typical plot layout and Aldar makes no representation of warranty in relation to any of the information shown.