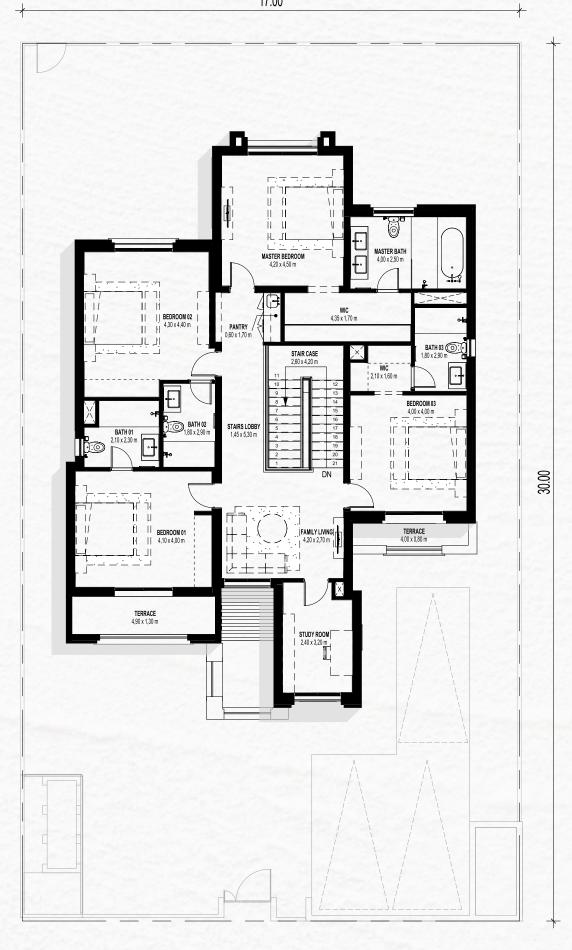

# MEDITERRANEAN 3 BEDROOM + MAID'S ROOM

INTERNAL SELLABLE AREA: 301 SQM | BALCONY: 10 SQM

FIRST FLOOR

Disclaimer: This plan is reproduced for illustrative purposes as an example of a typical plot layout and Aldar makes no representation of warranty in relation to any of the information shown.

### MEDITERRANEAN 5 BEDROOM + MAID'S ROOM

INTERNAL SELLABLE AREA: 447 SQM | BALCONY: 29 SQM

Disclaimer: This plan is reproduced for illustrative purposes as an example of a typical plot layout and Aldar makes no representation of warranty in relation to any of the information shown.