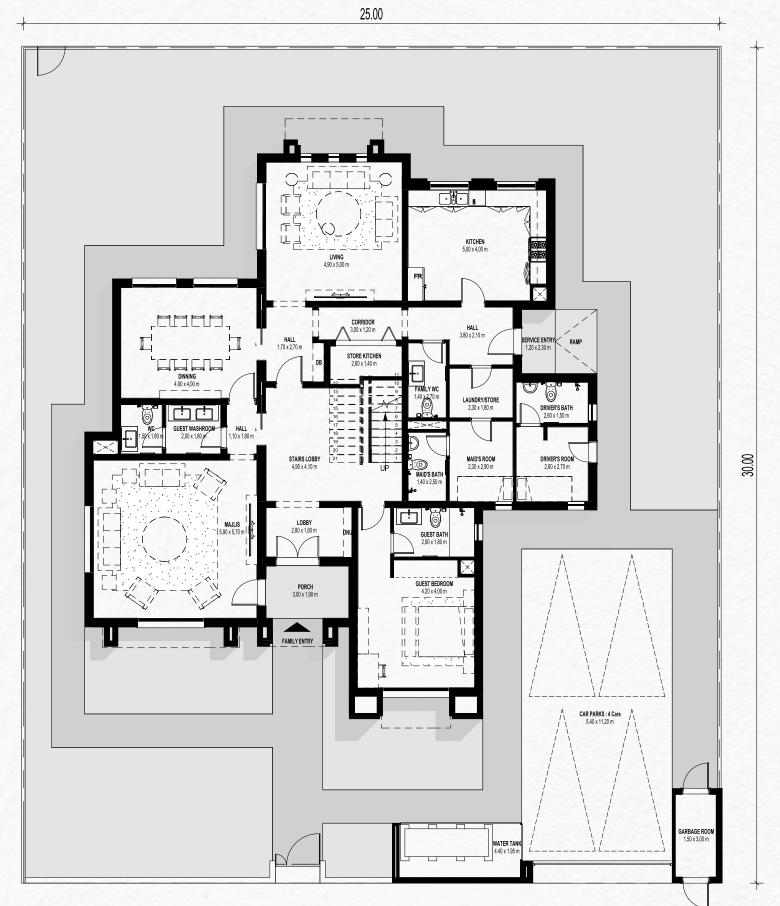

# MODERN ARABIC 5 BEDROOM + MAID'S ROOM

INTERNAL SELLABLE AREA: 463 SQM | BALCONY: 45 SQM

GROUND FLOOR