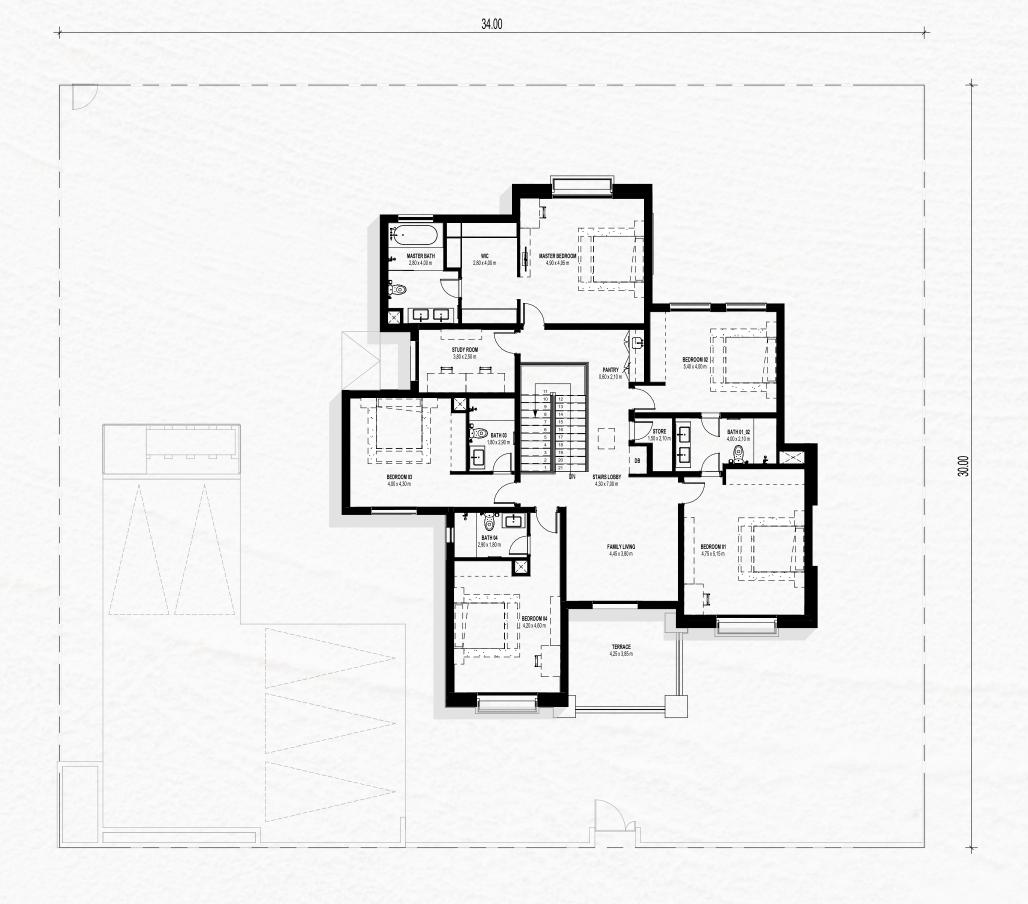

# MEDITERRANEAN 3 BEDROOM + MAID'S ROOM

INTERNAL SELLABLE AREA: 301 SQM | BALCONY: 10 SQM

FIRST FLOOR

Disclaimer: This plan is reproduced for illustrative purposes as an example of a typical plot layout and Aldar makes no representation of warranty in relation to any of the information shown.