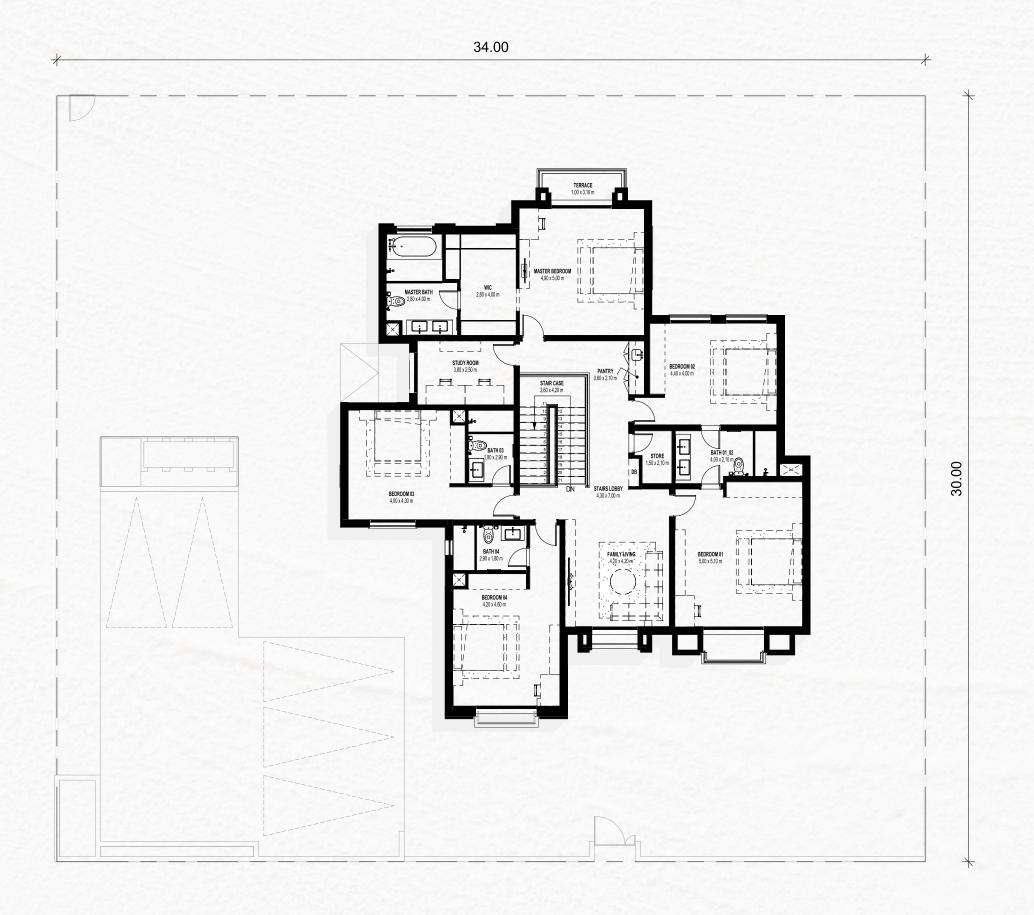

# MEDITERRANEAN 6 BEDROOM + MAID'S ROOM

INTERNAL SELLABLE AREA: 481 SQM | BALCONY: 3.5 SQM

050 752 2578 02 445 5574

enquiry@fcprop.net

www.fcprop.net