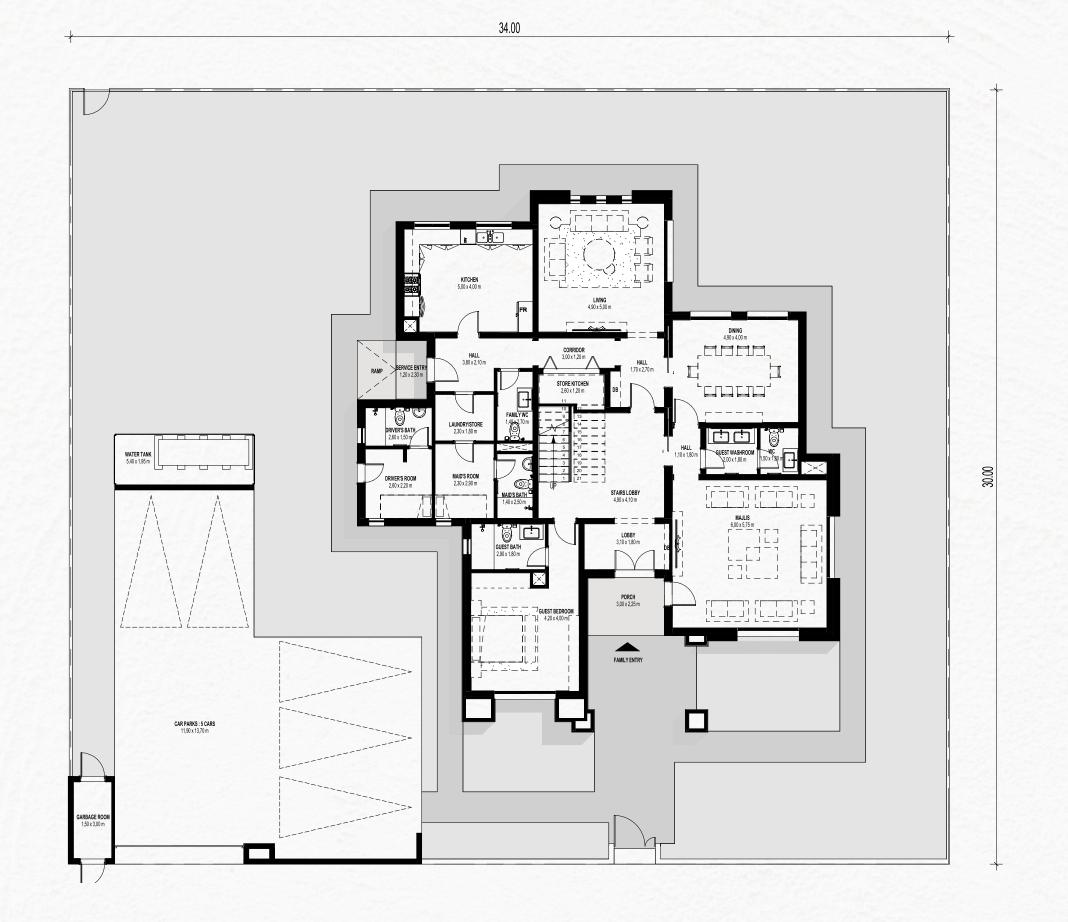

## MEDITERRANEAN 4 BEDROOM + MAID'S ROOM

INTERNAL SELLABLE AREA: 376 SQM | BALCONY: 15 SQM

GROUND FLOOR

Disclaimer: This plan is reproduced for illustrative purposes as an example of a typical plot layout and Aldar makes no representation of warranty in relation to any of the information shown.