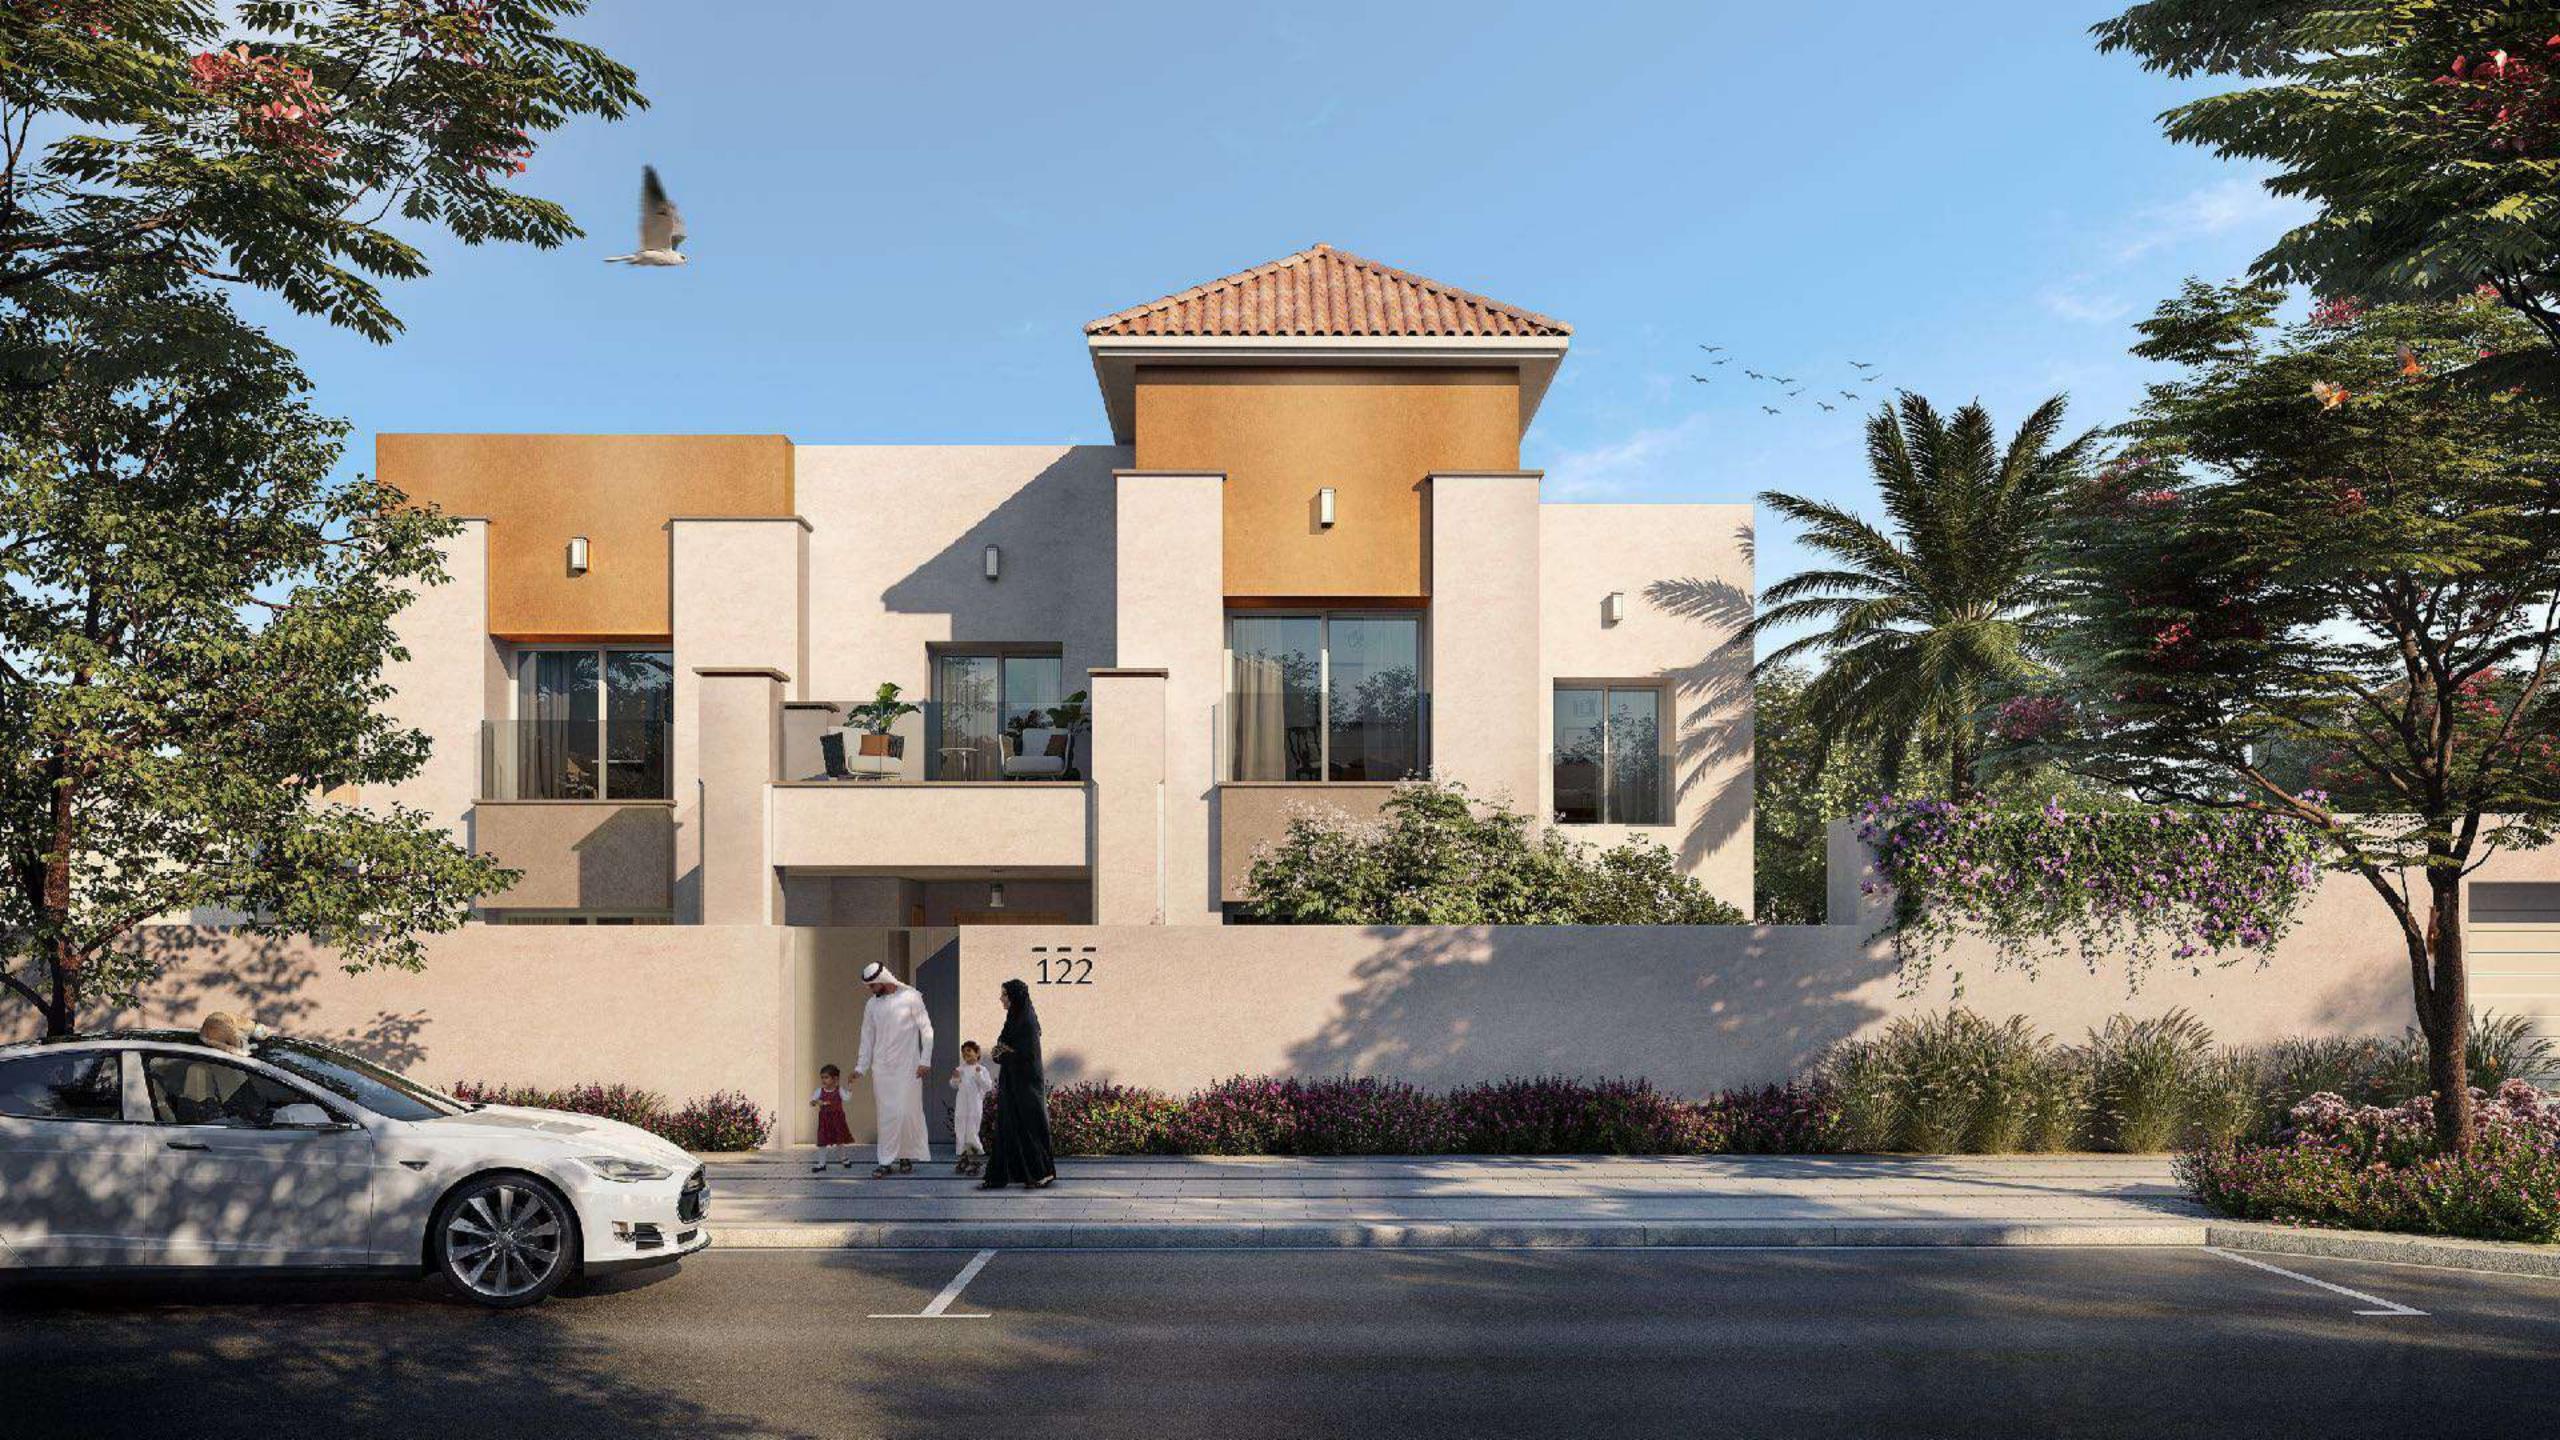

MODERN ARABIC

MEDITERRANEAN

#### MODERN ARABIC 4 BEDROOM + MAID'S ROOM

INTERNAL SELLABLE AREA: 378 SQM | BALCONY: 12 SQM

FIRST FLOOR

Disclaimer: This plan is reproduced for illustrative purposes as an example of a typical plot layout and Aldar makes no representation of warranty in relation to any of the information shown.