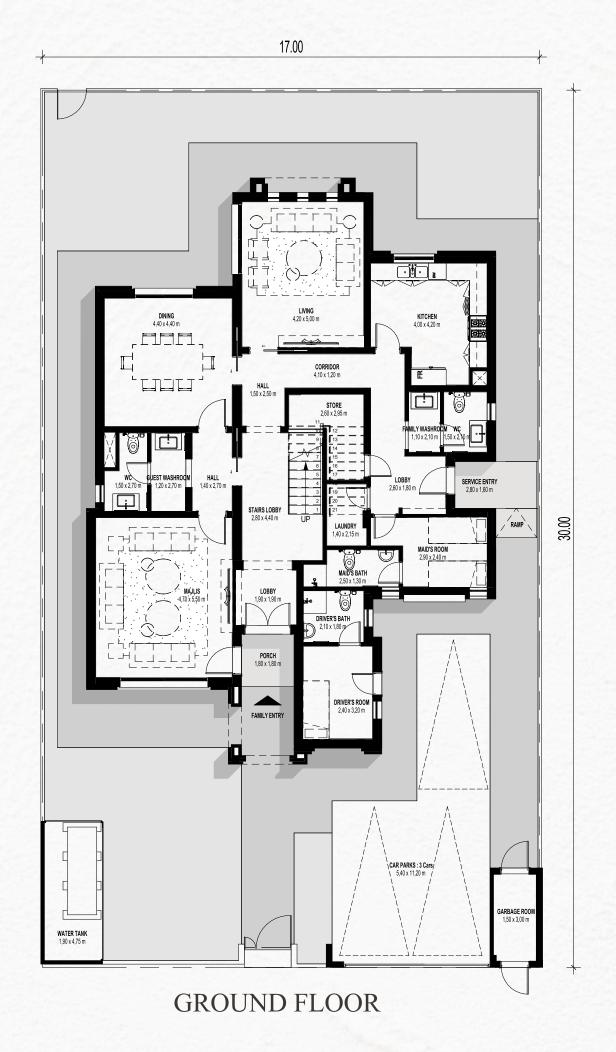

## MEDITERRANEAN 4 BEDROOM + MAID'S ROOM

INTERNAL SELLABLE AREA: 376 SQM | BALCONY: 15 SQM

GROUND FLOOR

Disclaimer: This plan is reproduced for illustrative purposes as an example of a typical plot layout and Aldar makes no representation of warranty in relation to any of the information shown.

### MEDITERRANEAN 5 BEDROOM + MAID'S ROOM

INTERNAL SELLABLE AREA: 447 SQM | BALCONY: 29 SQM

Disclaimer: This plan is reproduced for illustrative purposes as an example of a typical plot layout and Aldar makes no representation of warranty in relation to any of the information shown.