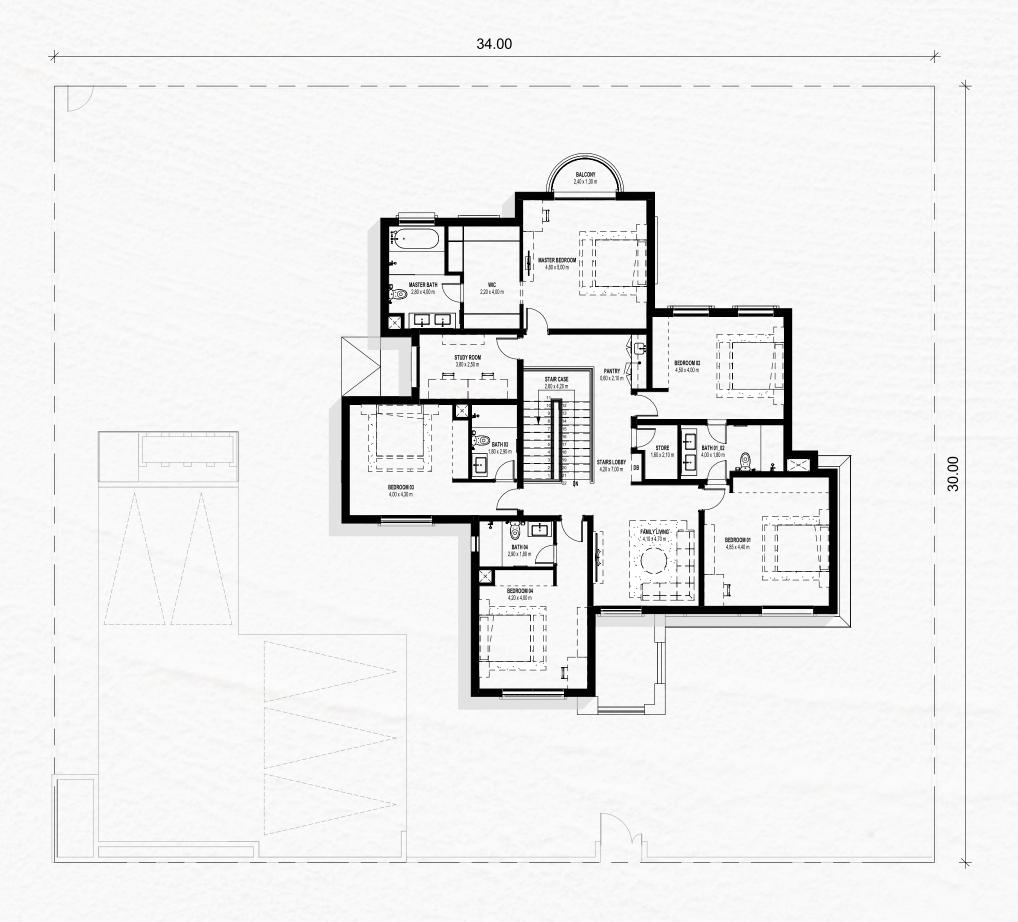

# MEDITERRANEAN 3 BEDROOM + MAID'S ROOM

INTERNAL SELLABLE AREA: 301 SQM | BALCONY: 10 SQM

FIRST FLOOR

Disclaimer: This plan is reproduced for illustrative purposes as an example of a typical plot layout and Aldar makes no representation of warranty in relation to any of the information shown.