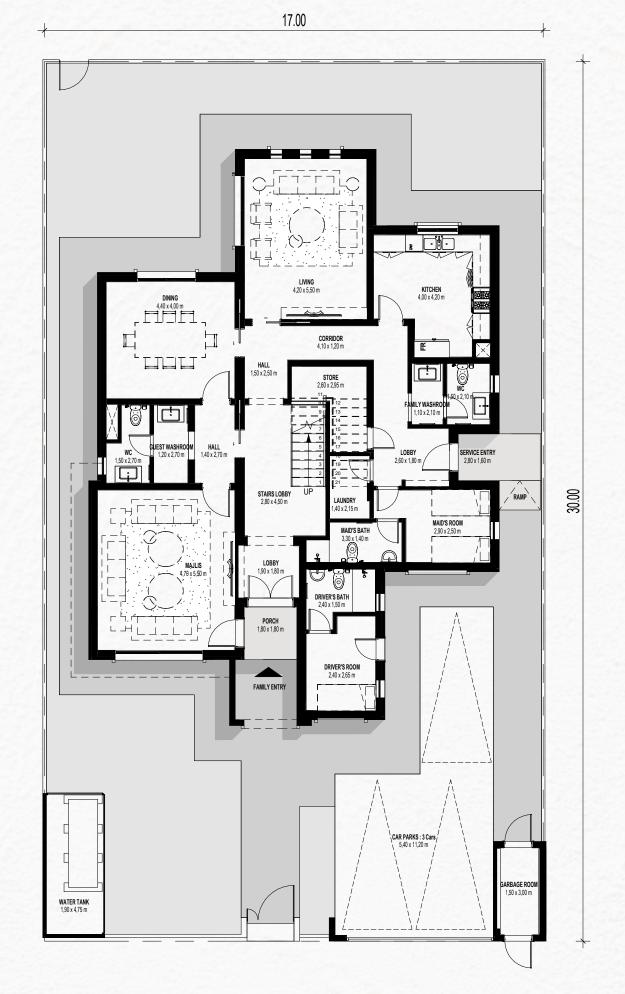

## MEDITERRANEAN 4 BEDROOM + MAID'S ROOM

INTERNAL SELLABLE AREA: 376 SQM | BALCONY: 15 SQM

GROUND FLOOR

Disclaimer: This plan is reproduced for illustrative purposes as an example of a typical plot layout and Aldar makes no representation of warranty in relation to any of the information shown.

### MEDITERRANEAN 5 BEDROOM + MAID'S ROOM

INTERNAL SELLABLE AREA: 447 SQM | BALCONY: 29 SQM

Disclaimer: This plan is reproduced for illustrative purposes as an example of a typical plot layout and Aldar makes no representation of warranty in relation to any of the information shown.