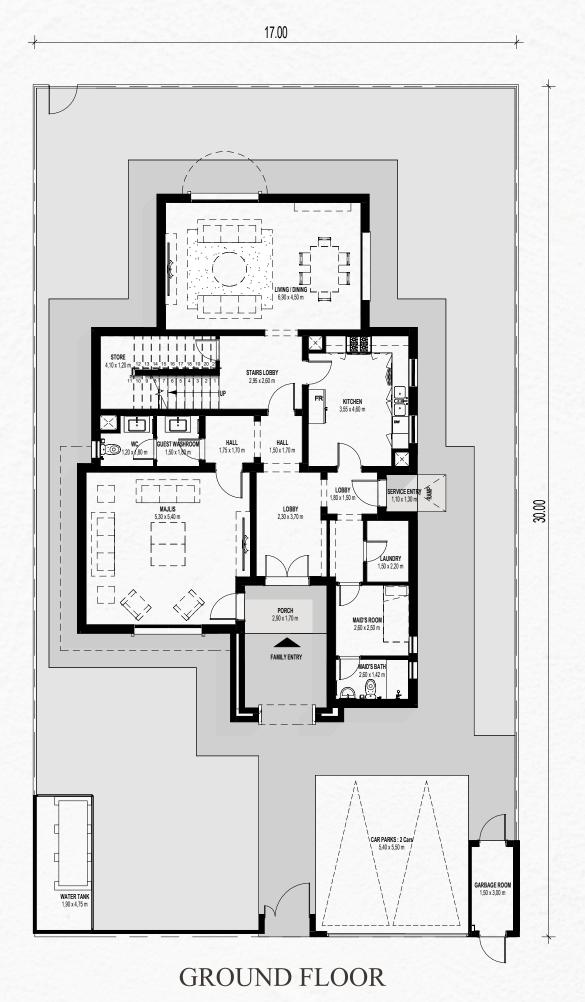

# MEDITERRANEAN 3 BEDROOM + MAID'S ROOM

INTERNAL SELLABLE AREA: 301 SQM | BALCONY: 10 SQM

FIRST FLOOR

Disclaimer: This plan is reproduced for illustrative purposes as an example of a typical plot layout and Aldar makes no representation of warranty in relation to any of the information shown.