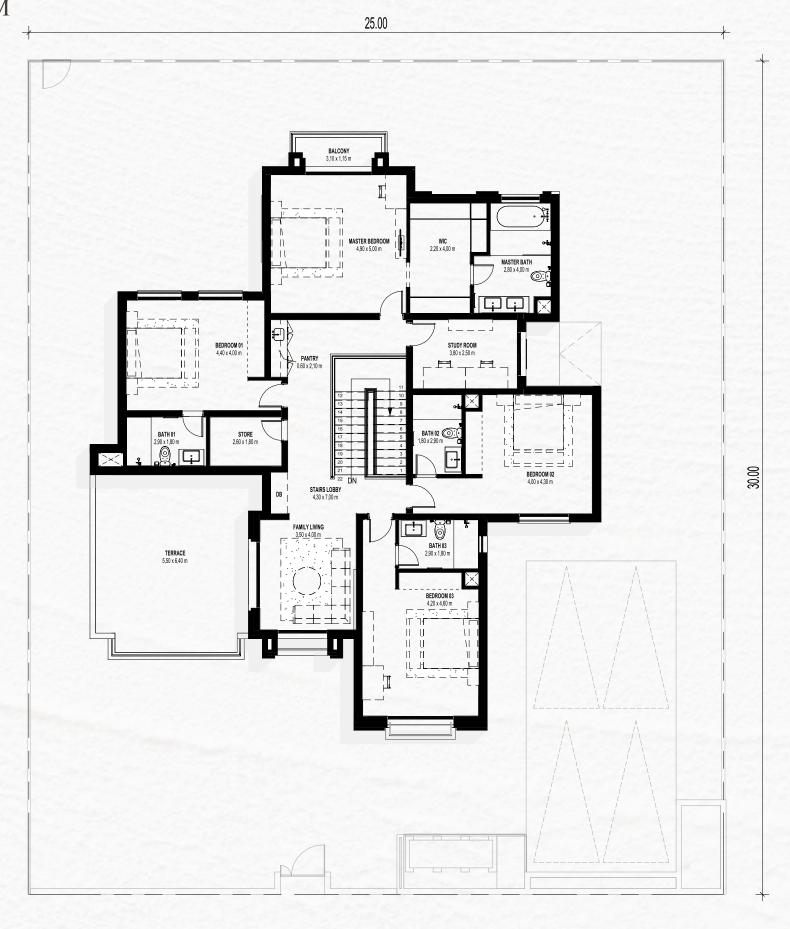

# MODERN ARABIC 5 BEDROOM + MAID'S ROOM

INTERNAL SELLABLE AREA: 463 SQM | BALCONY: 45 SQM

GROUND FLOOR

#### MODERN ARABIC 6 BEDROOM + MAID'S ROOM

INTERNAL SELLABLE AREA: 498 SQM | BALCONY: 11 SQM