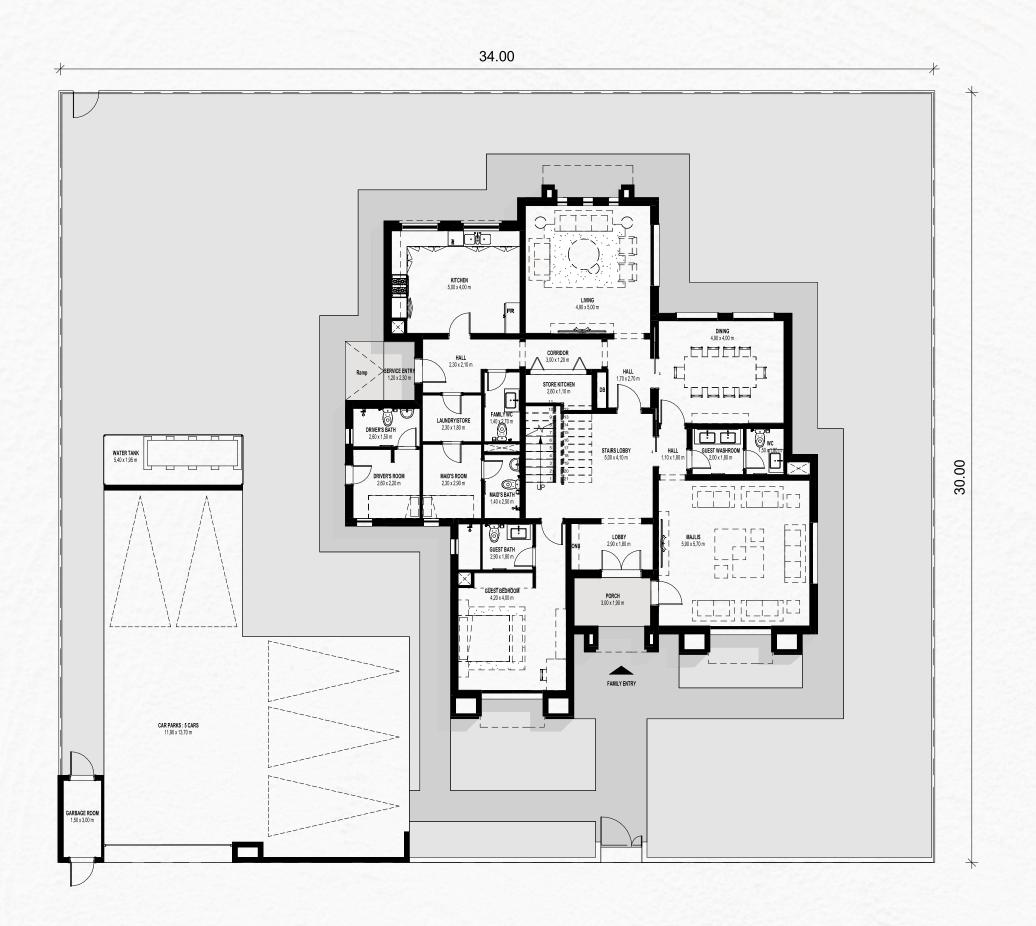

# MEDITERRANEAN 6 BEDROOM + MAID'S ROOM

INTERNAL SELLABLE AREA: 481 SQM | BALCONY: 3.5 SQM

050 752 2578 02 445 5574

enquiry@fcprop.net

www.fcprop.net