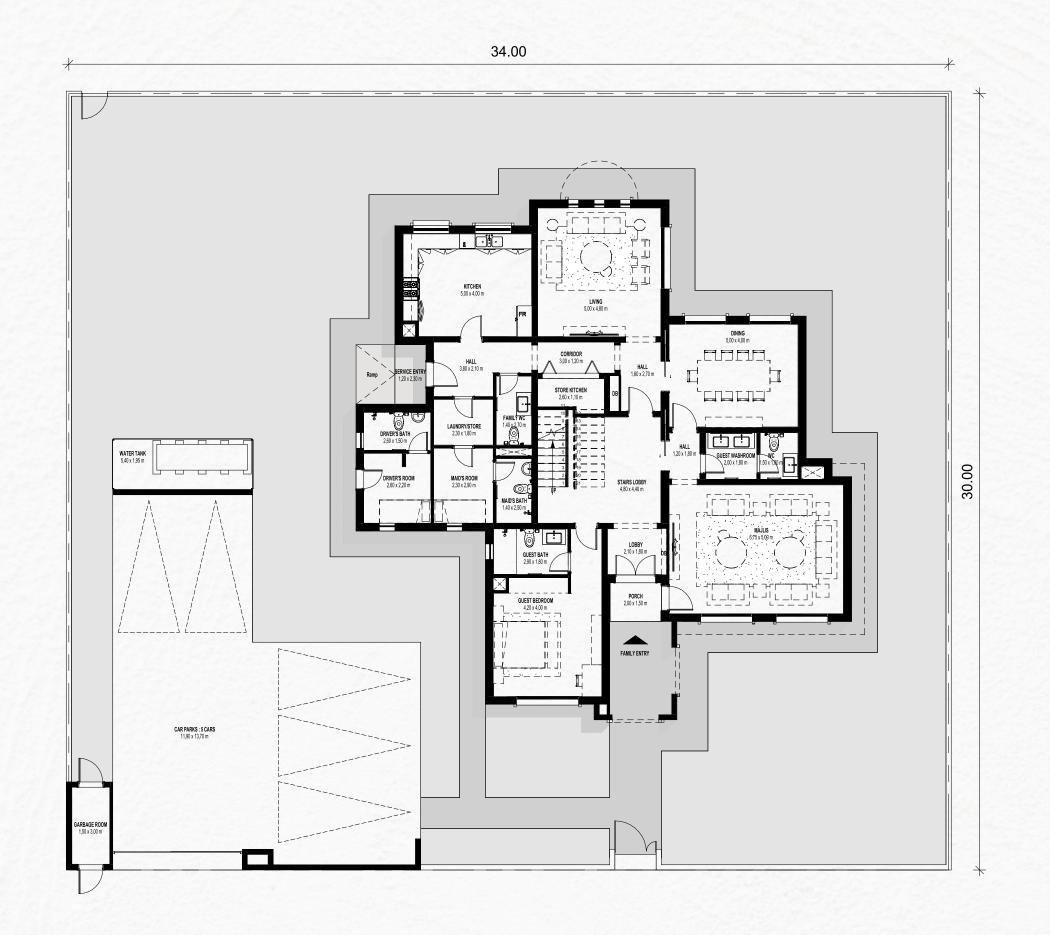

## MEDITERRANEAN 4 BEDROOM + MAID'S ROOM

INTERNAL SELLABLE AREA: 376 SQM | BALCONY: 15 SQM

GROUND FLOOR

Disclaimer: This plan is reproduced for illustrative purposes as an example of a typical plot layout and Aldar makes no representation of warranty in relation to any of the information shown.