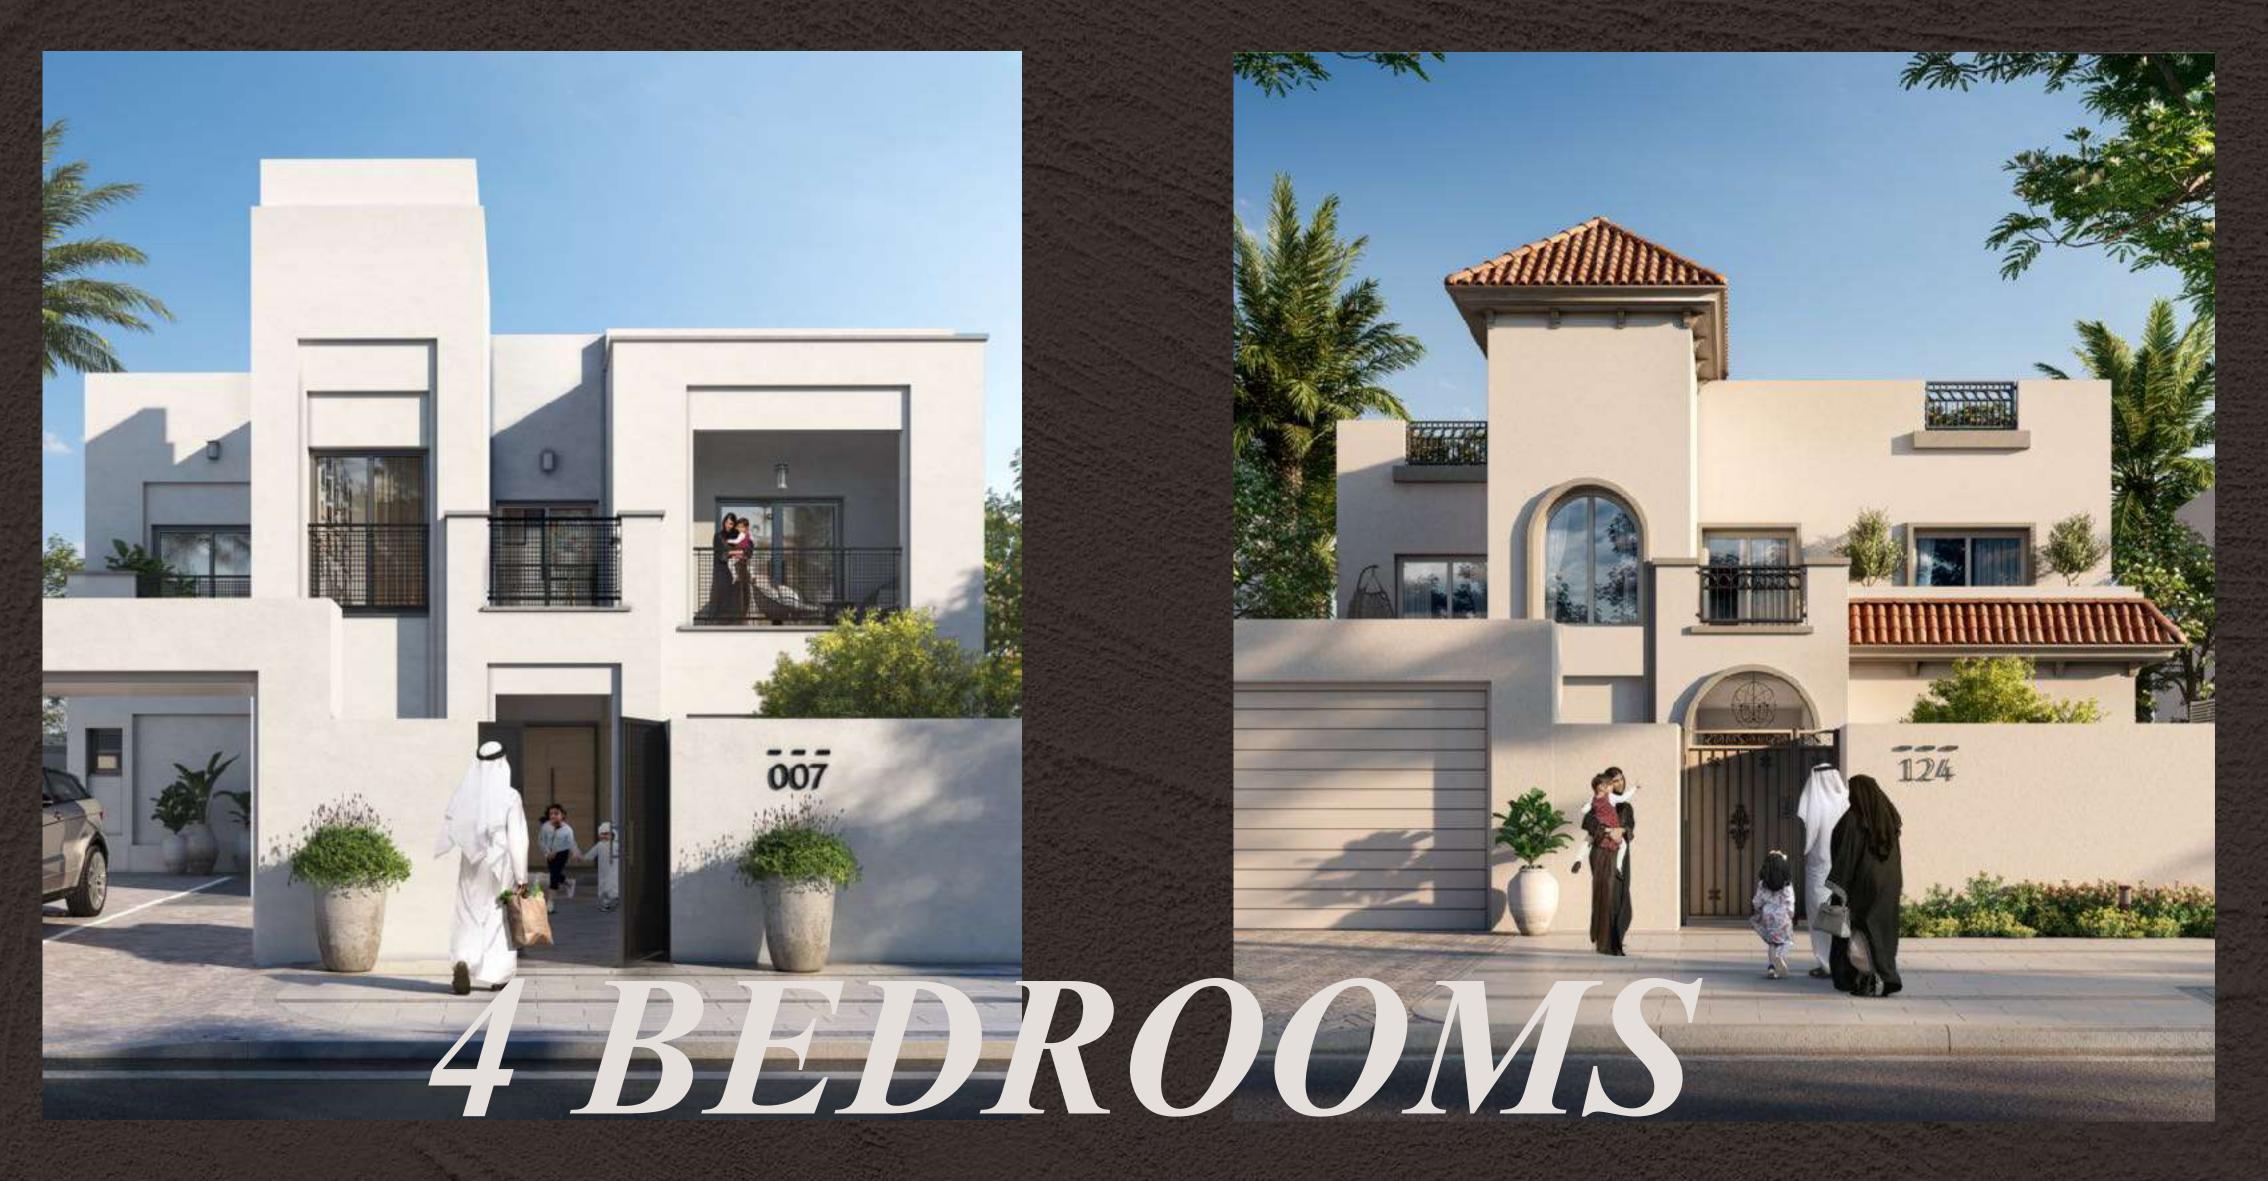

#### MODERN ARABIC 4 BEDROOM + MAID'S ROOM

INTERNAL SELLABLE AREA: 378 SQM | BALCONY: 12 SQM

FIRST FLOOR

Disclaimer: This plan is reproduced for illustrative purposes as an example of a typical plot layout and Aldar makes no representation of warranty in relation to any of the information shown.