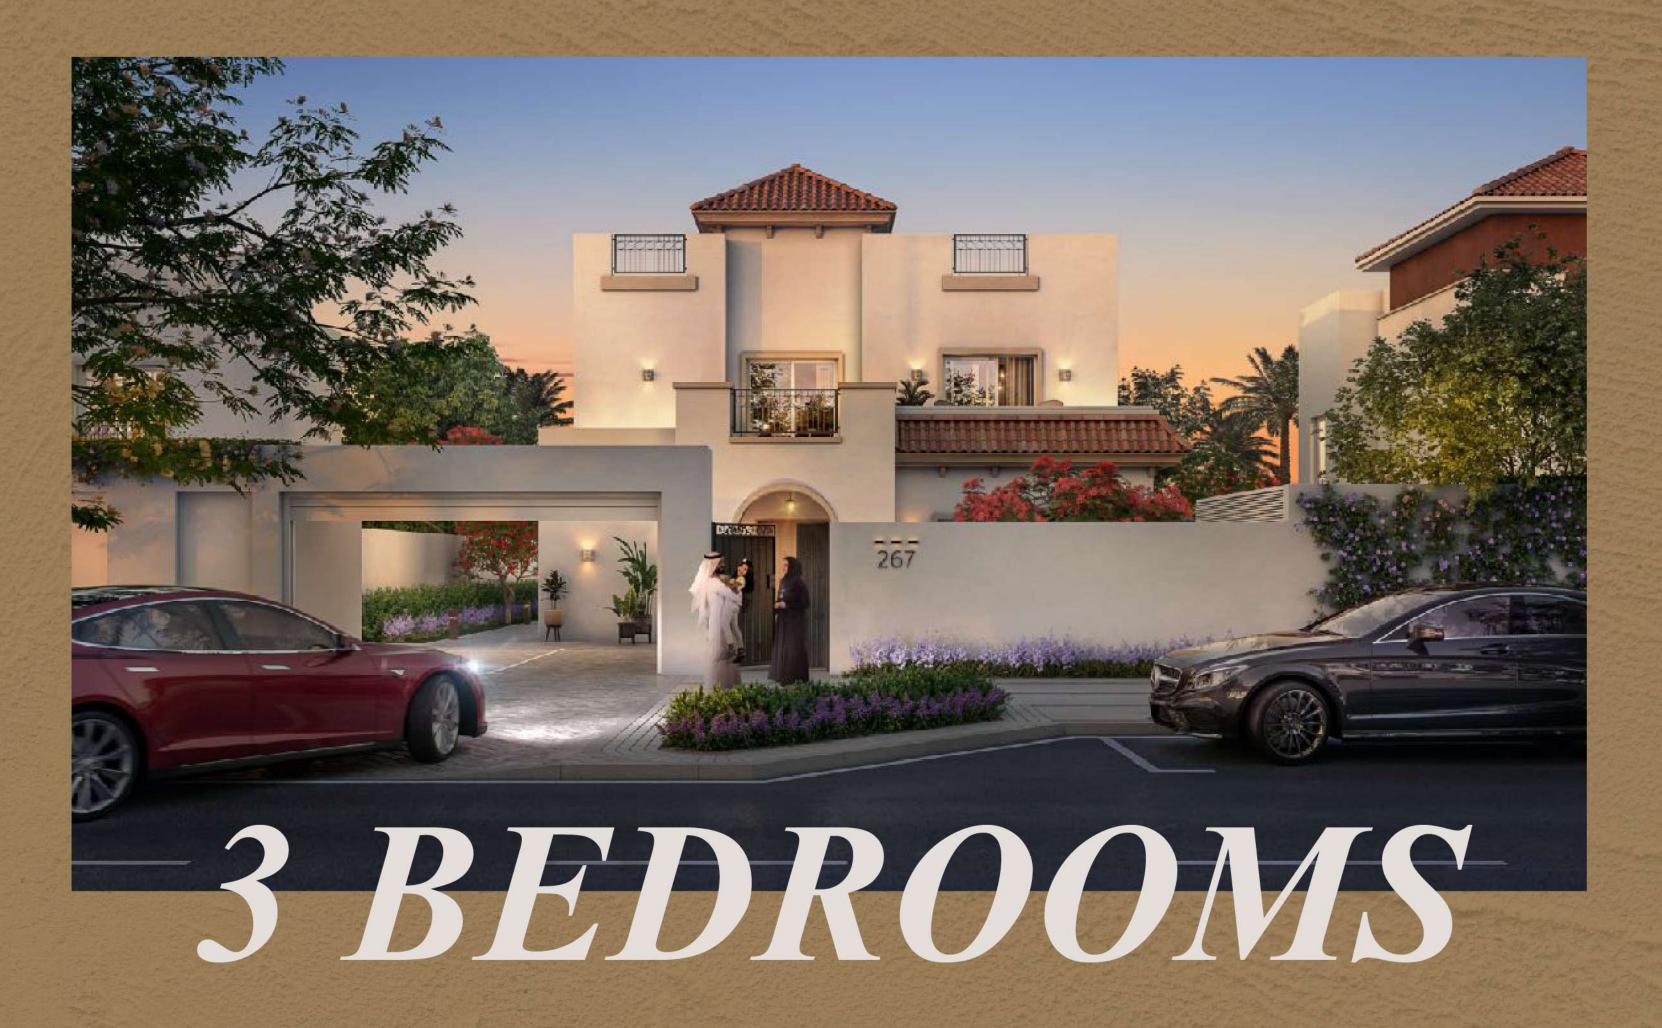

MEDITERRANEAN

# MEDITERRANEAN 3 BEDROOM + MAID'S ROOM

INTERNAL SELLABLE AREA: 301 SQM | BALCONY: 10 SQM

FIRST FLOOR

Disclaimer: This plan is reproduced for illustrative purposes as an example of a typical plot layout and Aldar makes no representation of warranty in relation to any of the information shown.