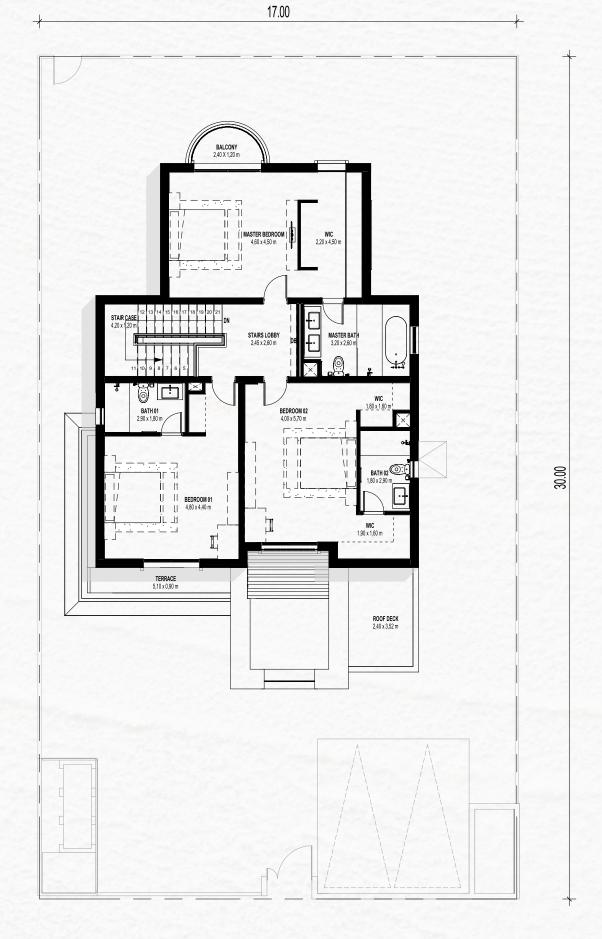

# MEDITERRANEAN 3 BEDROOM + MAID'S ROOM

INTERNAL SELLABLE AREA: 301 SQM | BALCONY: 10 SQM

FIRST FLOOR

Disclaimer: This plan is reproduced for illustrative purposes as an example of a typical plot layout and Aldar makes no representation of warranty in relation to any of the information shown.