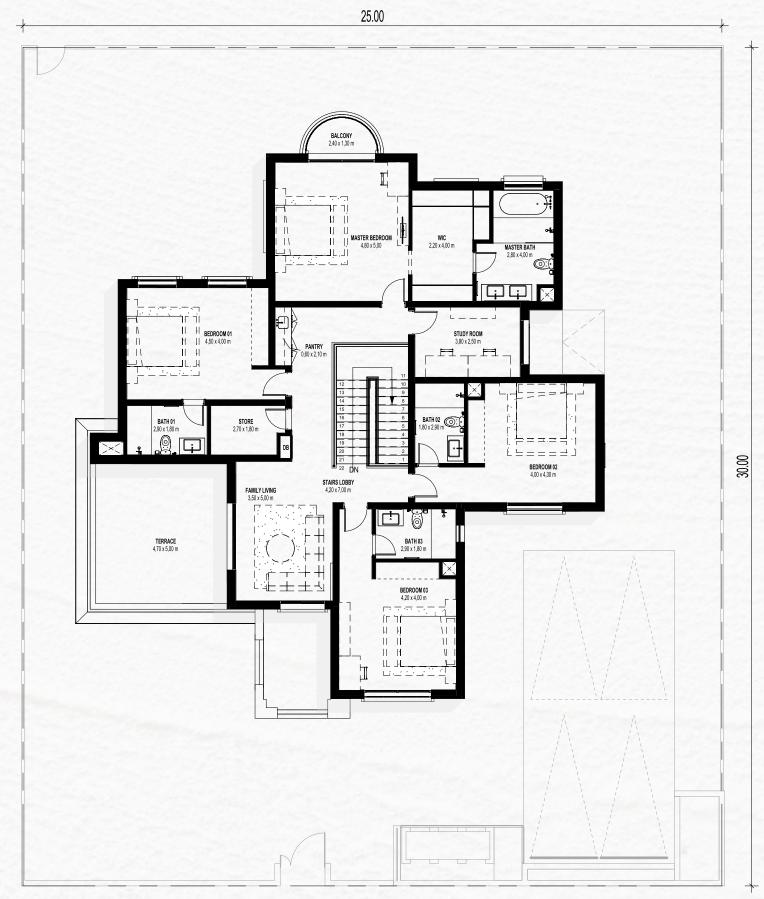

# MODERN ARABIC 5 BEDROOM + MAID'S ROOM

INTERNAL SELLABLE AREA: 463 SQM | BALCONY: 45 SQM

GROUND FLOOR

#### MODERN ARABIC 6 BEDROOM + MAID'S ROOM

INTERNAL SELLABLE AREA: 498 SQM | BALCONY: 11 SQM