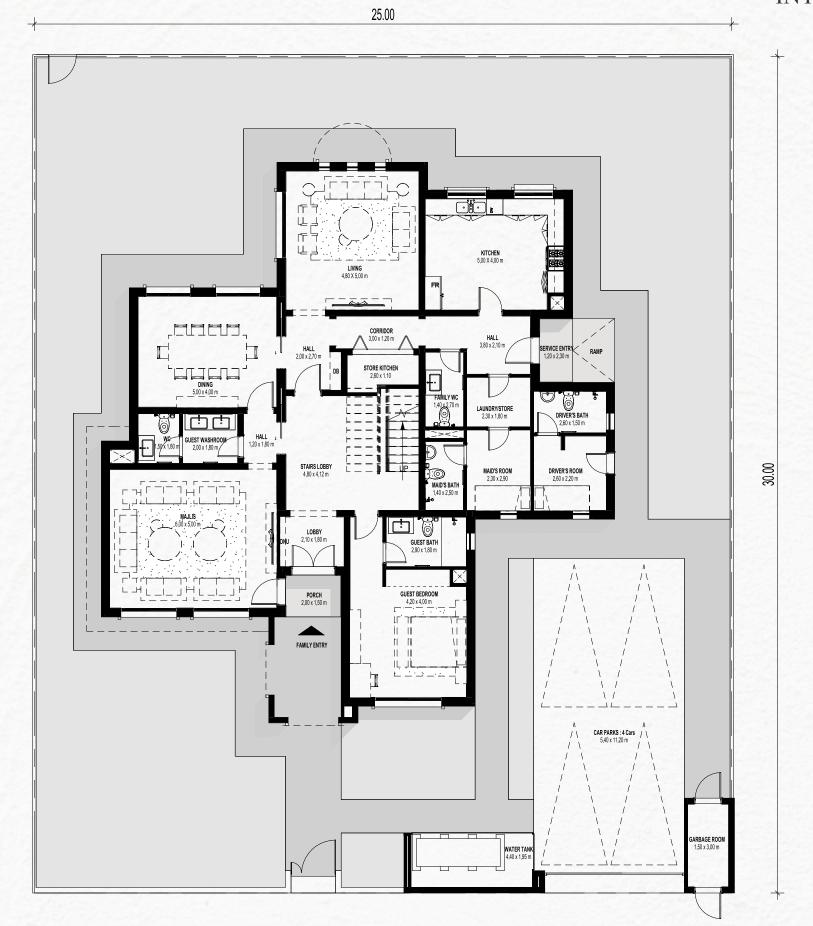

# MODERN ARABIC 5 BEDROOM + MAID'S ROOM

INTERNAL SELLABLE AREA: 463 SQM | BALCONY: 45 SQM

GROUND FLOOR

#### MODERN ARABIC 6 BEDROOM + MAID'S ROOM

INTERNAL SELLABLE AREA: 498 SQM | BALCONY: 11 SQM