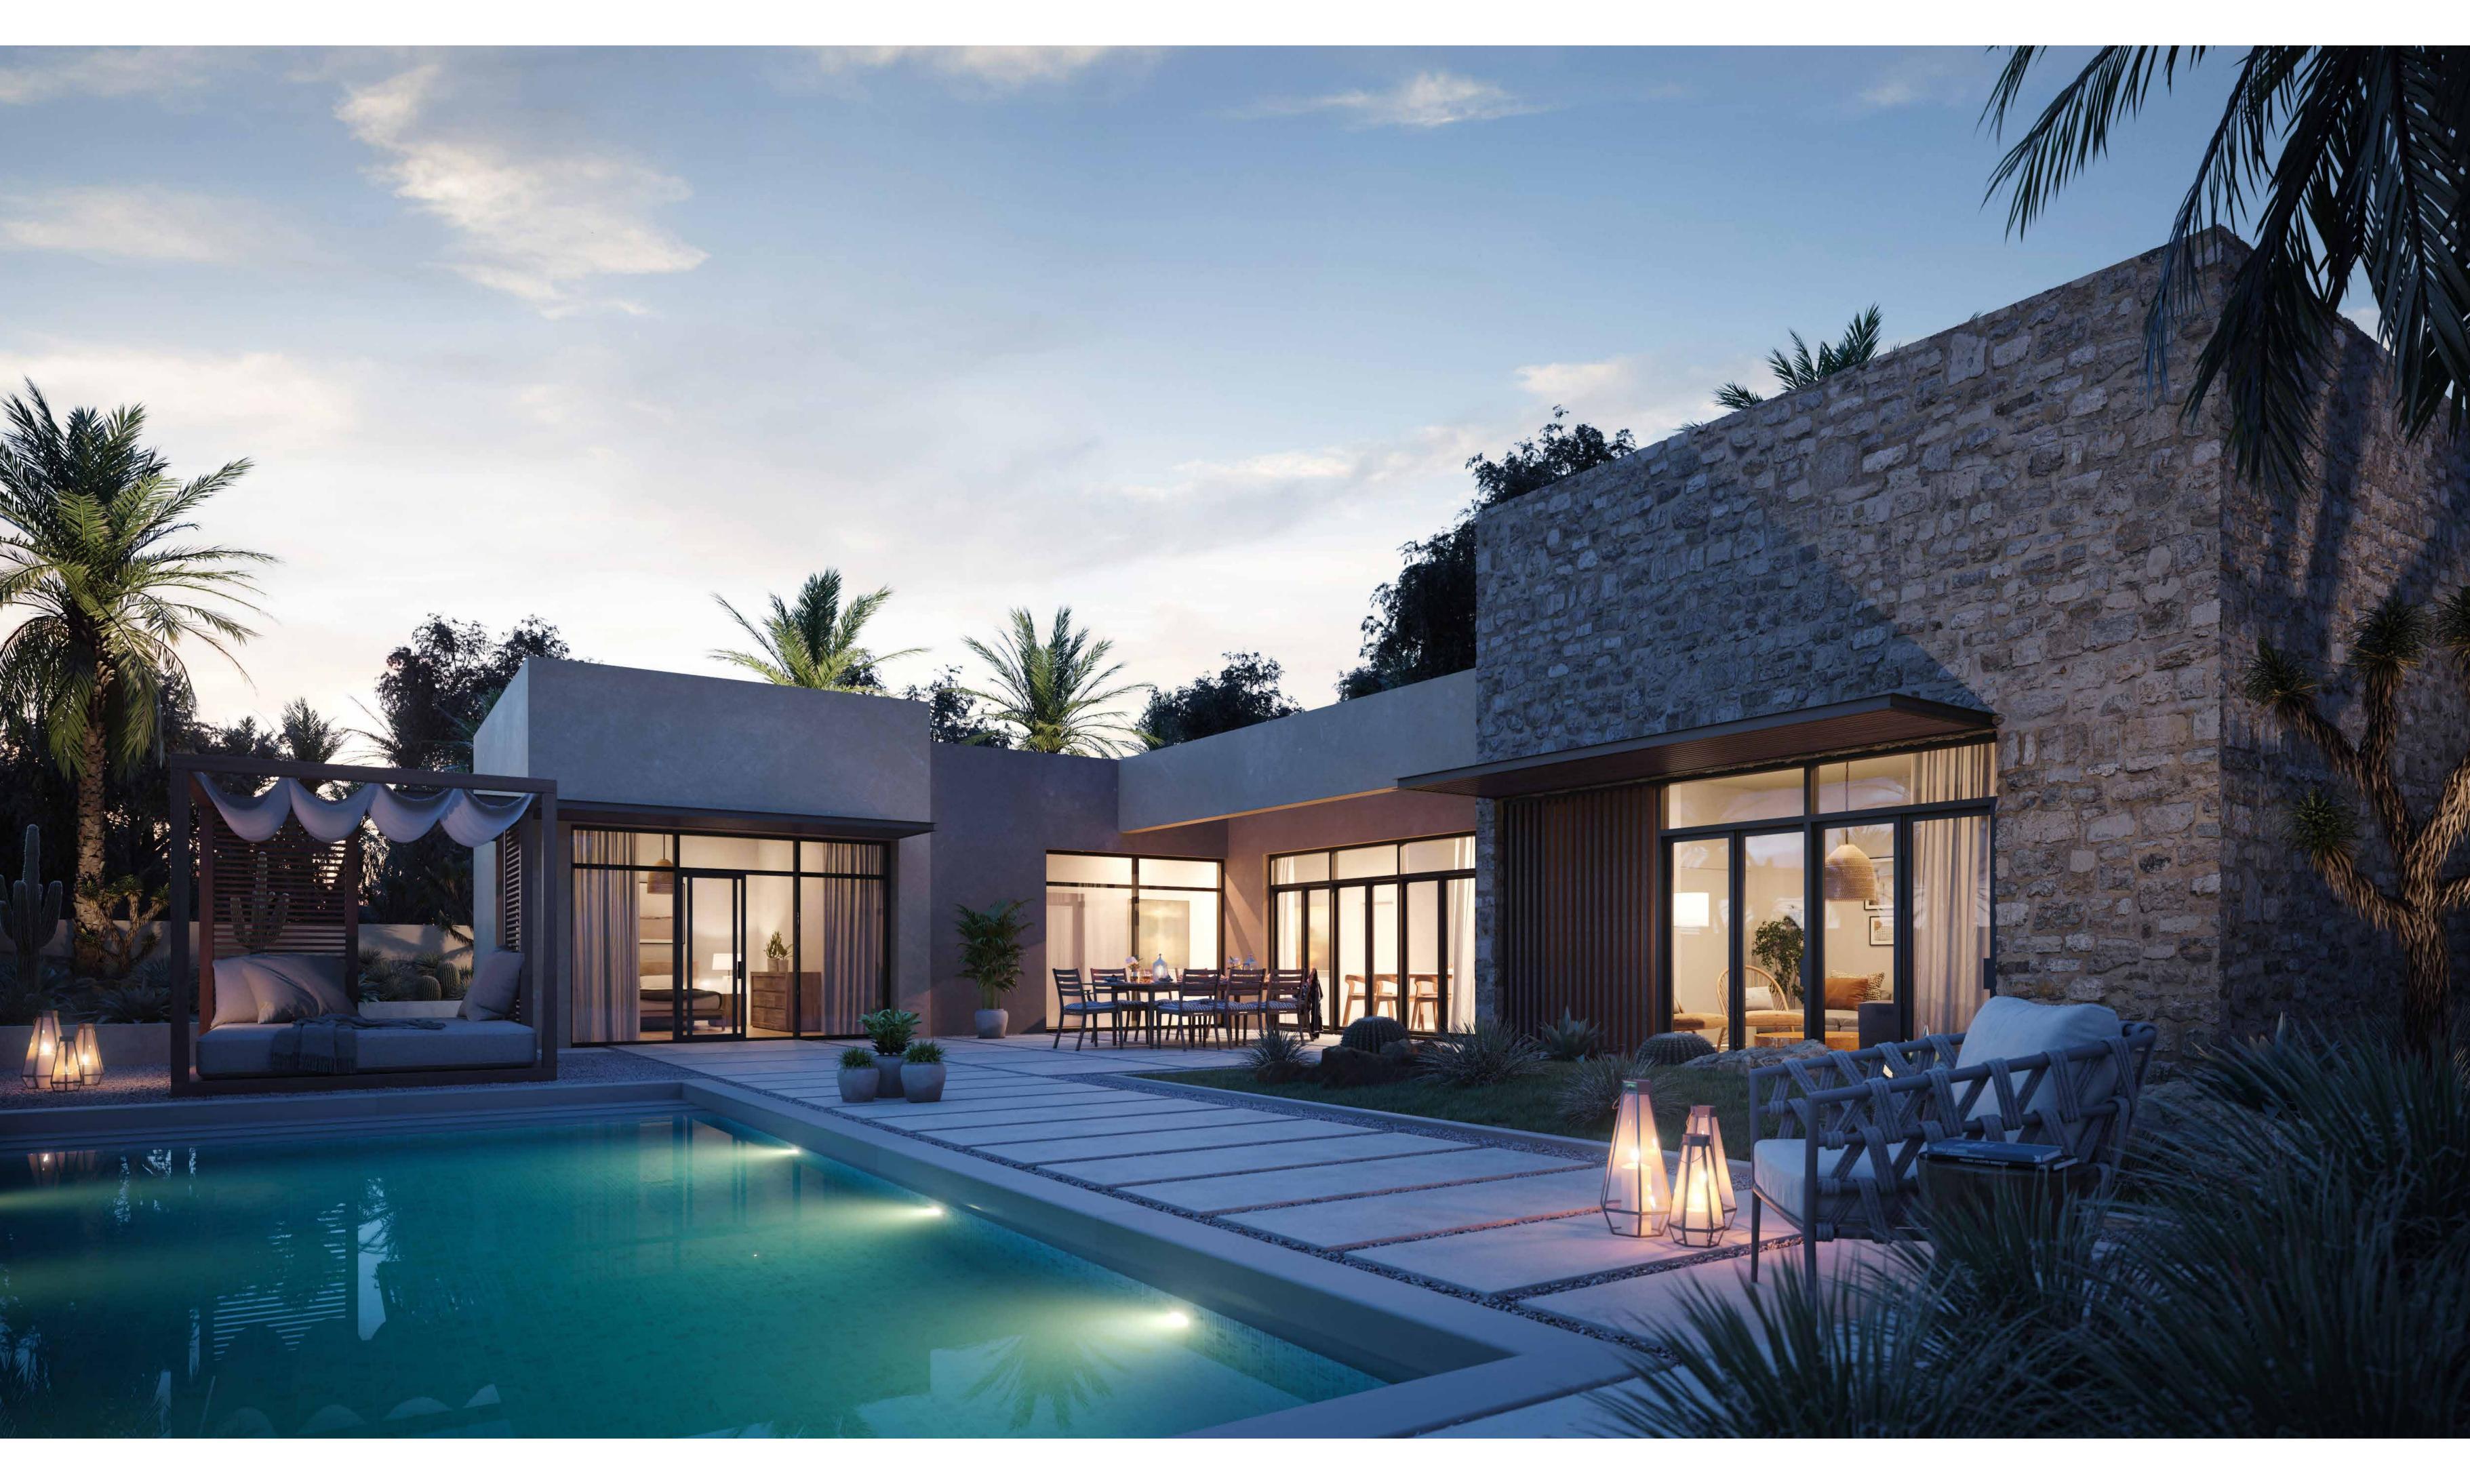

# THE COASTAL RANCHES

## OF ALJURF

AlJurf Gardens is where decades ago tens of thousands of trees were planted to create a green haven in the desert of Abu Dhabi.

Even the name has an aura—it is possible at once to lose and to find yourself among the trees and natural landscape, following a path that leads from the thoughtfully interwoven coastal ranches to the private and secluded beach.

AlJurf Gardens is a natural masterpiece; an intricate tapestry of 500 landscaped plots designed to seamlessly integrate within the natural, raw beauty of AlJurf.

Inspired by local culture, AlJurf Gardens tames the wilderness of its surroundings to introduce refined architectural patterns repeated in different motifs. It is reflective of nature's beauty across every typology of homes, gardens and courtyards.

# A WORLD OF BREATHTAKING CONTRASTS

Brimming with date palms, mustard flowers, peach trees and tamarisk bushes, the slow-paced oasis life captures the contrast between the lush and the dry to dictate the best of desert daydreams. Inspired by local topography and landscape, the oasis naturally embraces shaded pools, golden sands and layers of vegetation, not only providing a heavenly respite from the harsh heat, but an irresistible temptation for desert exploration. In this flourishing desert spot, shapes are created organically with graceful dunes or by different gradients, bringing together within your villa plot both landscape and water.