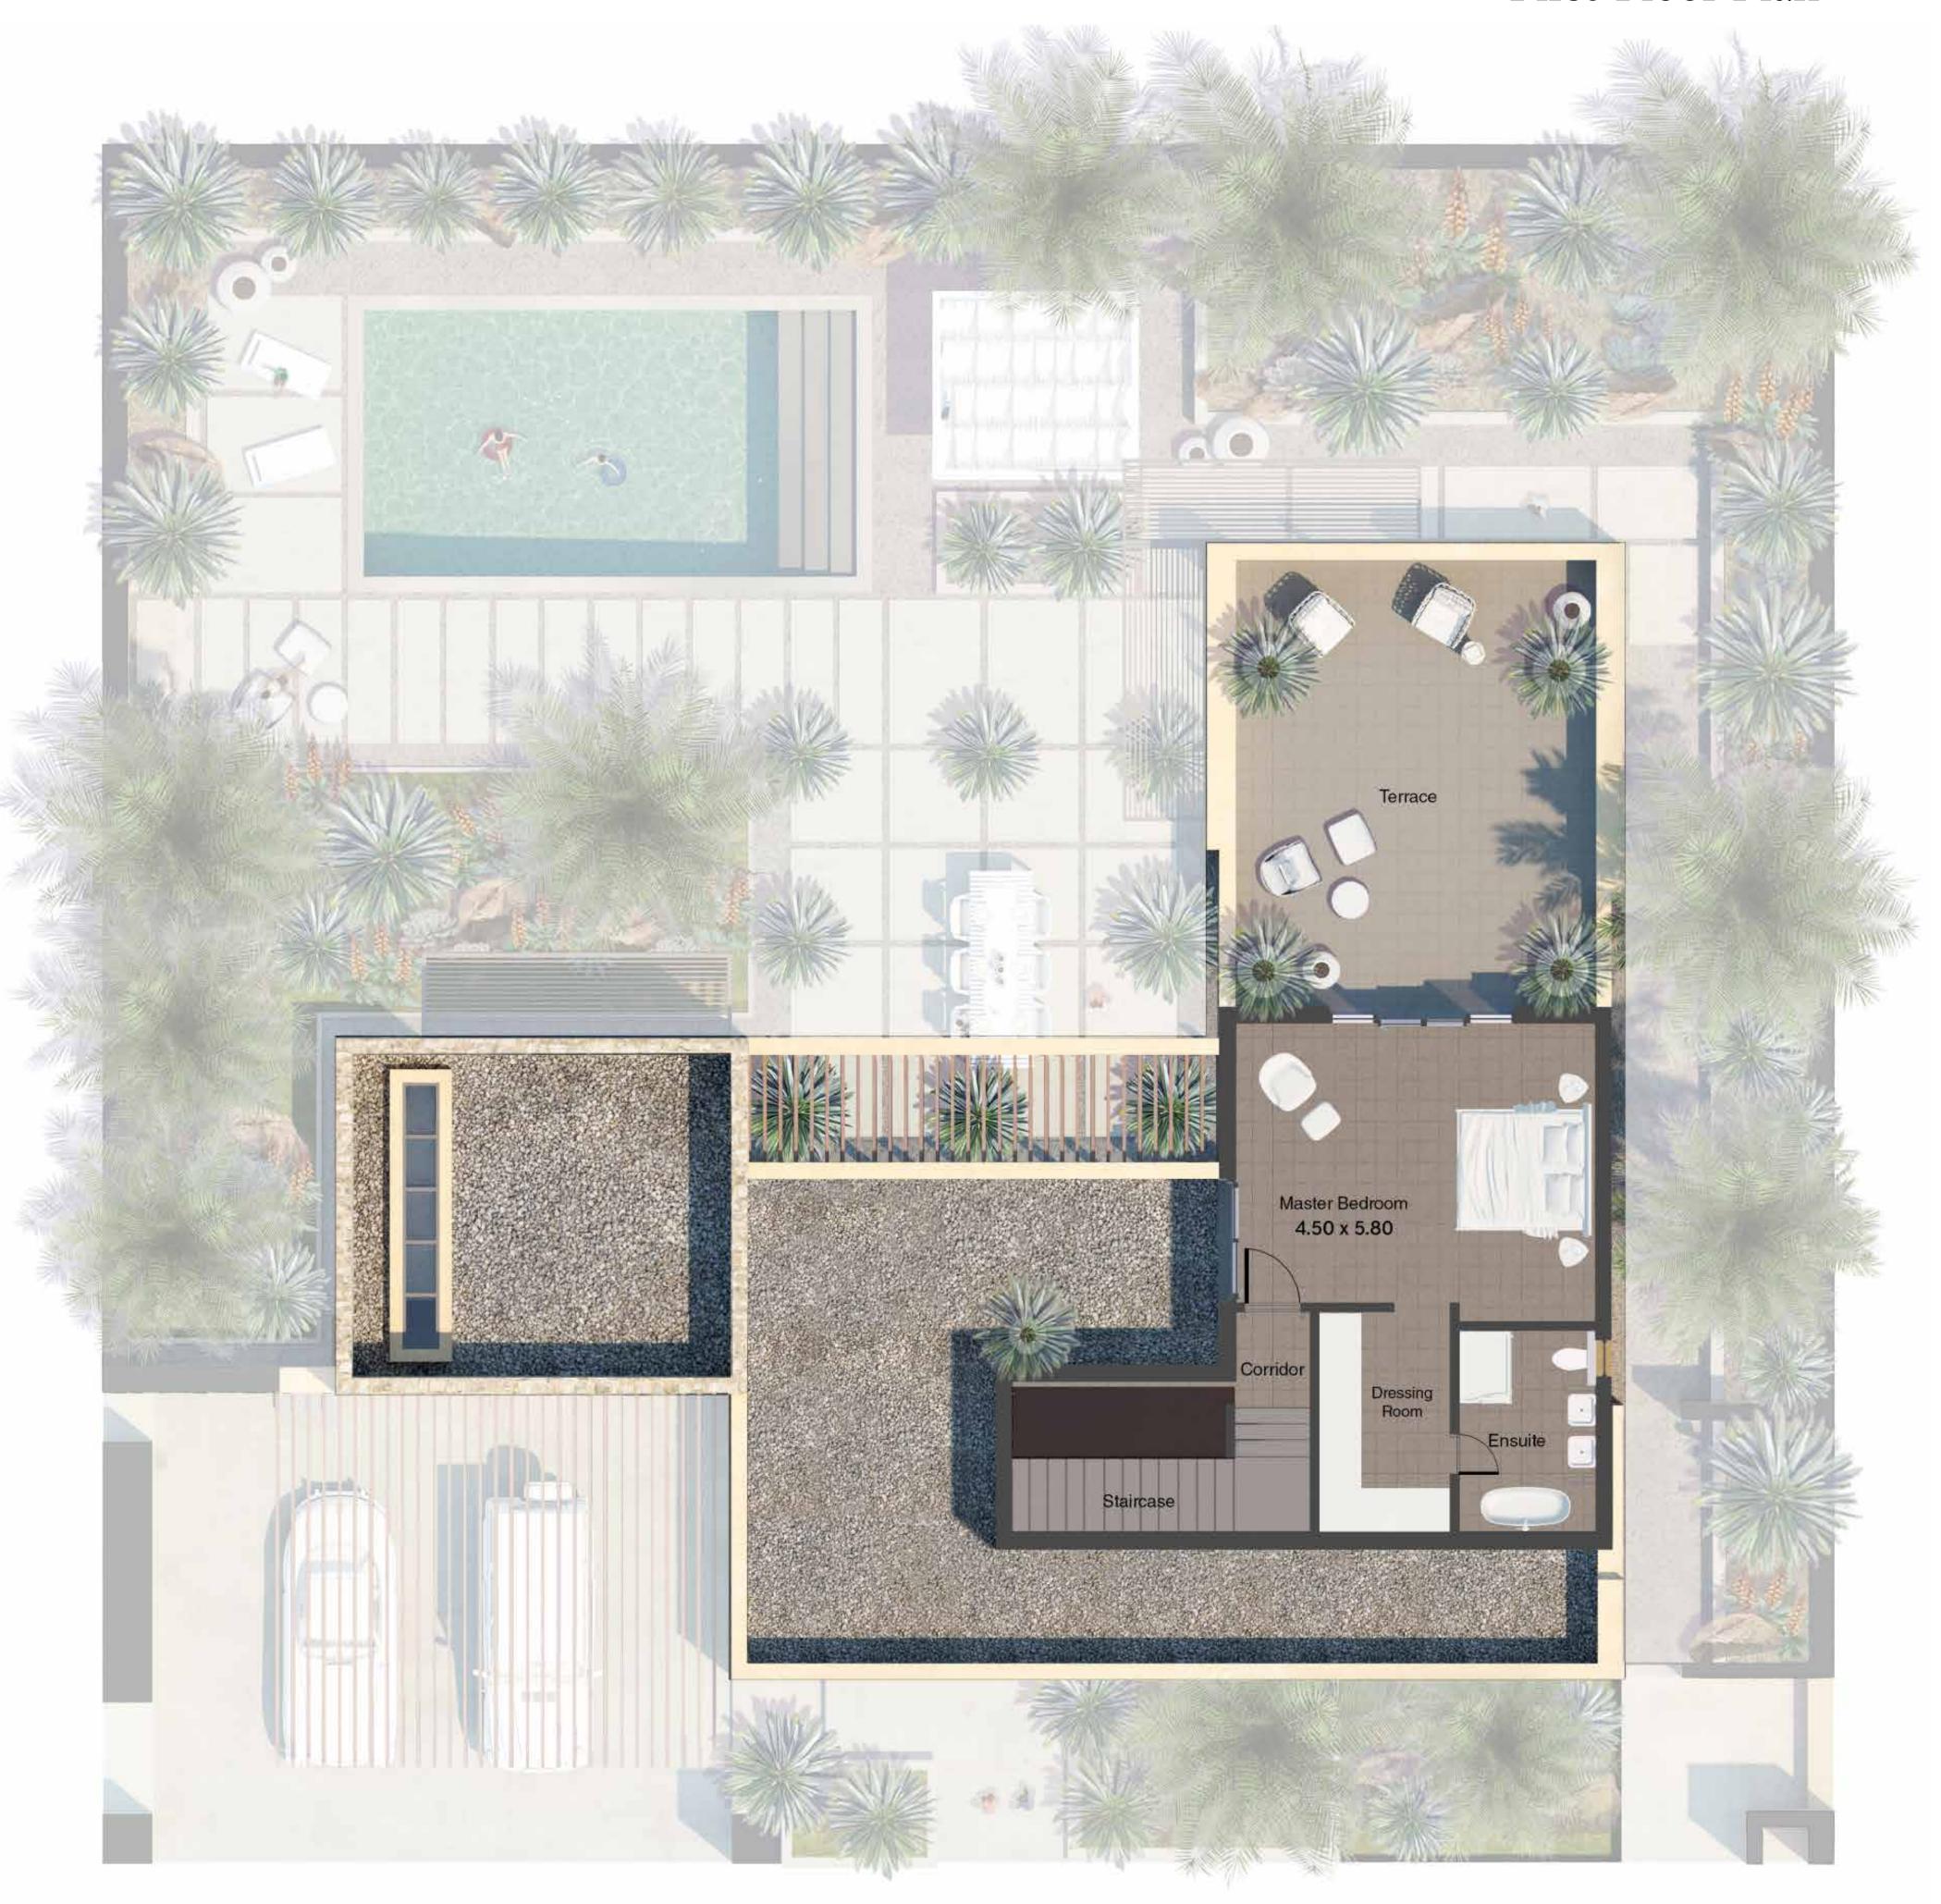

#### First-Floor Plan

#### First-Floor Plan

Bedroom Villa

| 4 Br Budoor Villa    | SQM             |
|----------------------|-----------------|
| Plot Area Options    | 539 / 609 / 756 |
| Ground Floor         | 207             |
| First Floor          | 66              |
| Balconies / Terraces | 66              |
| Car Port             | 46 / 80         |
| Total                | 385 / 419       |