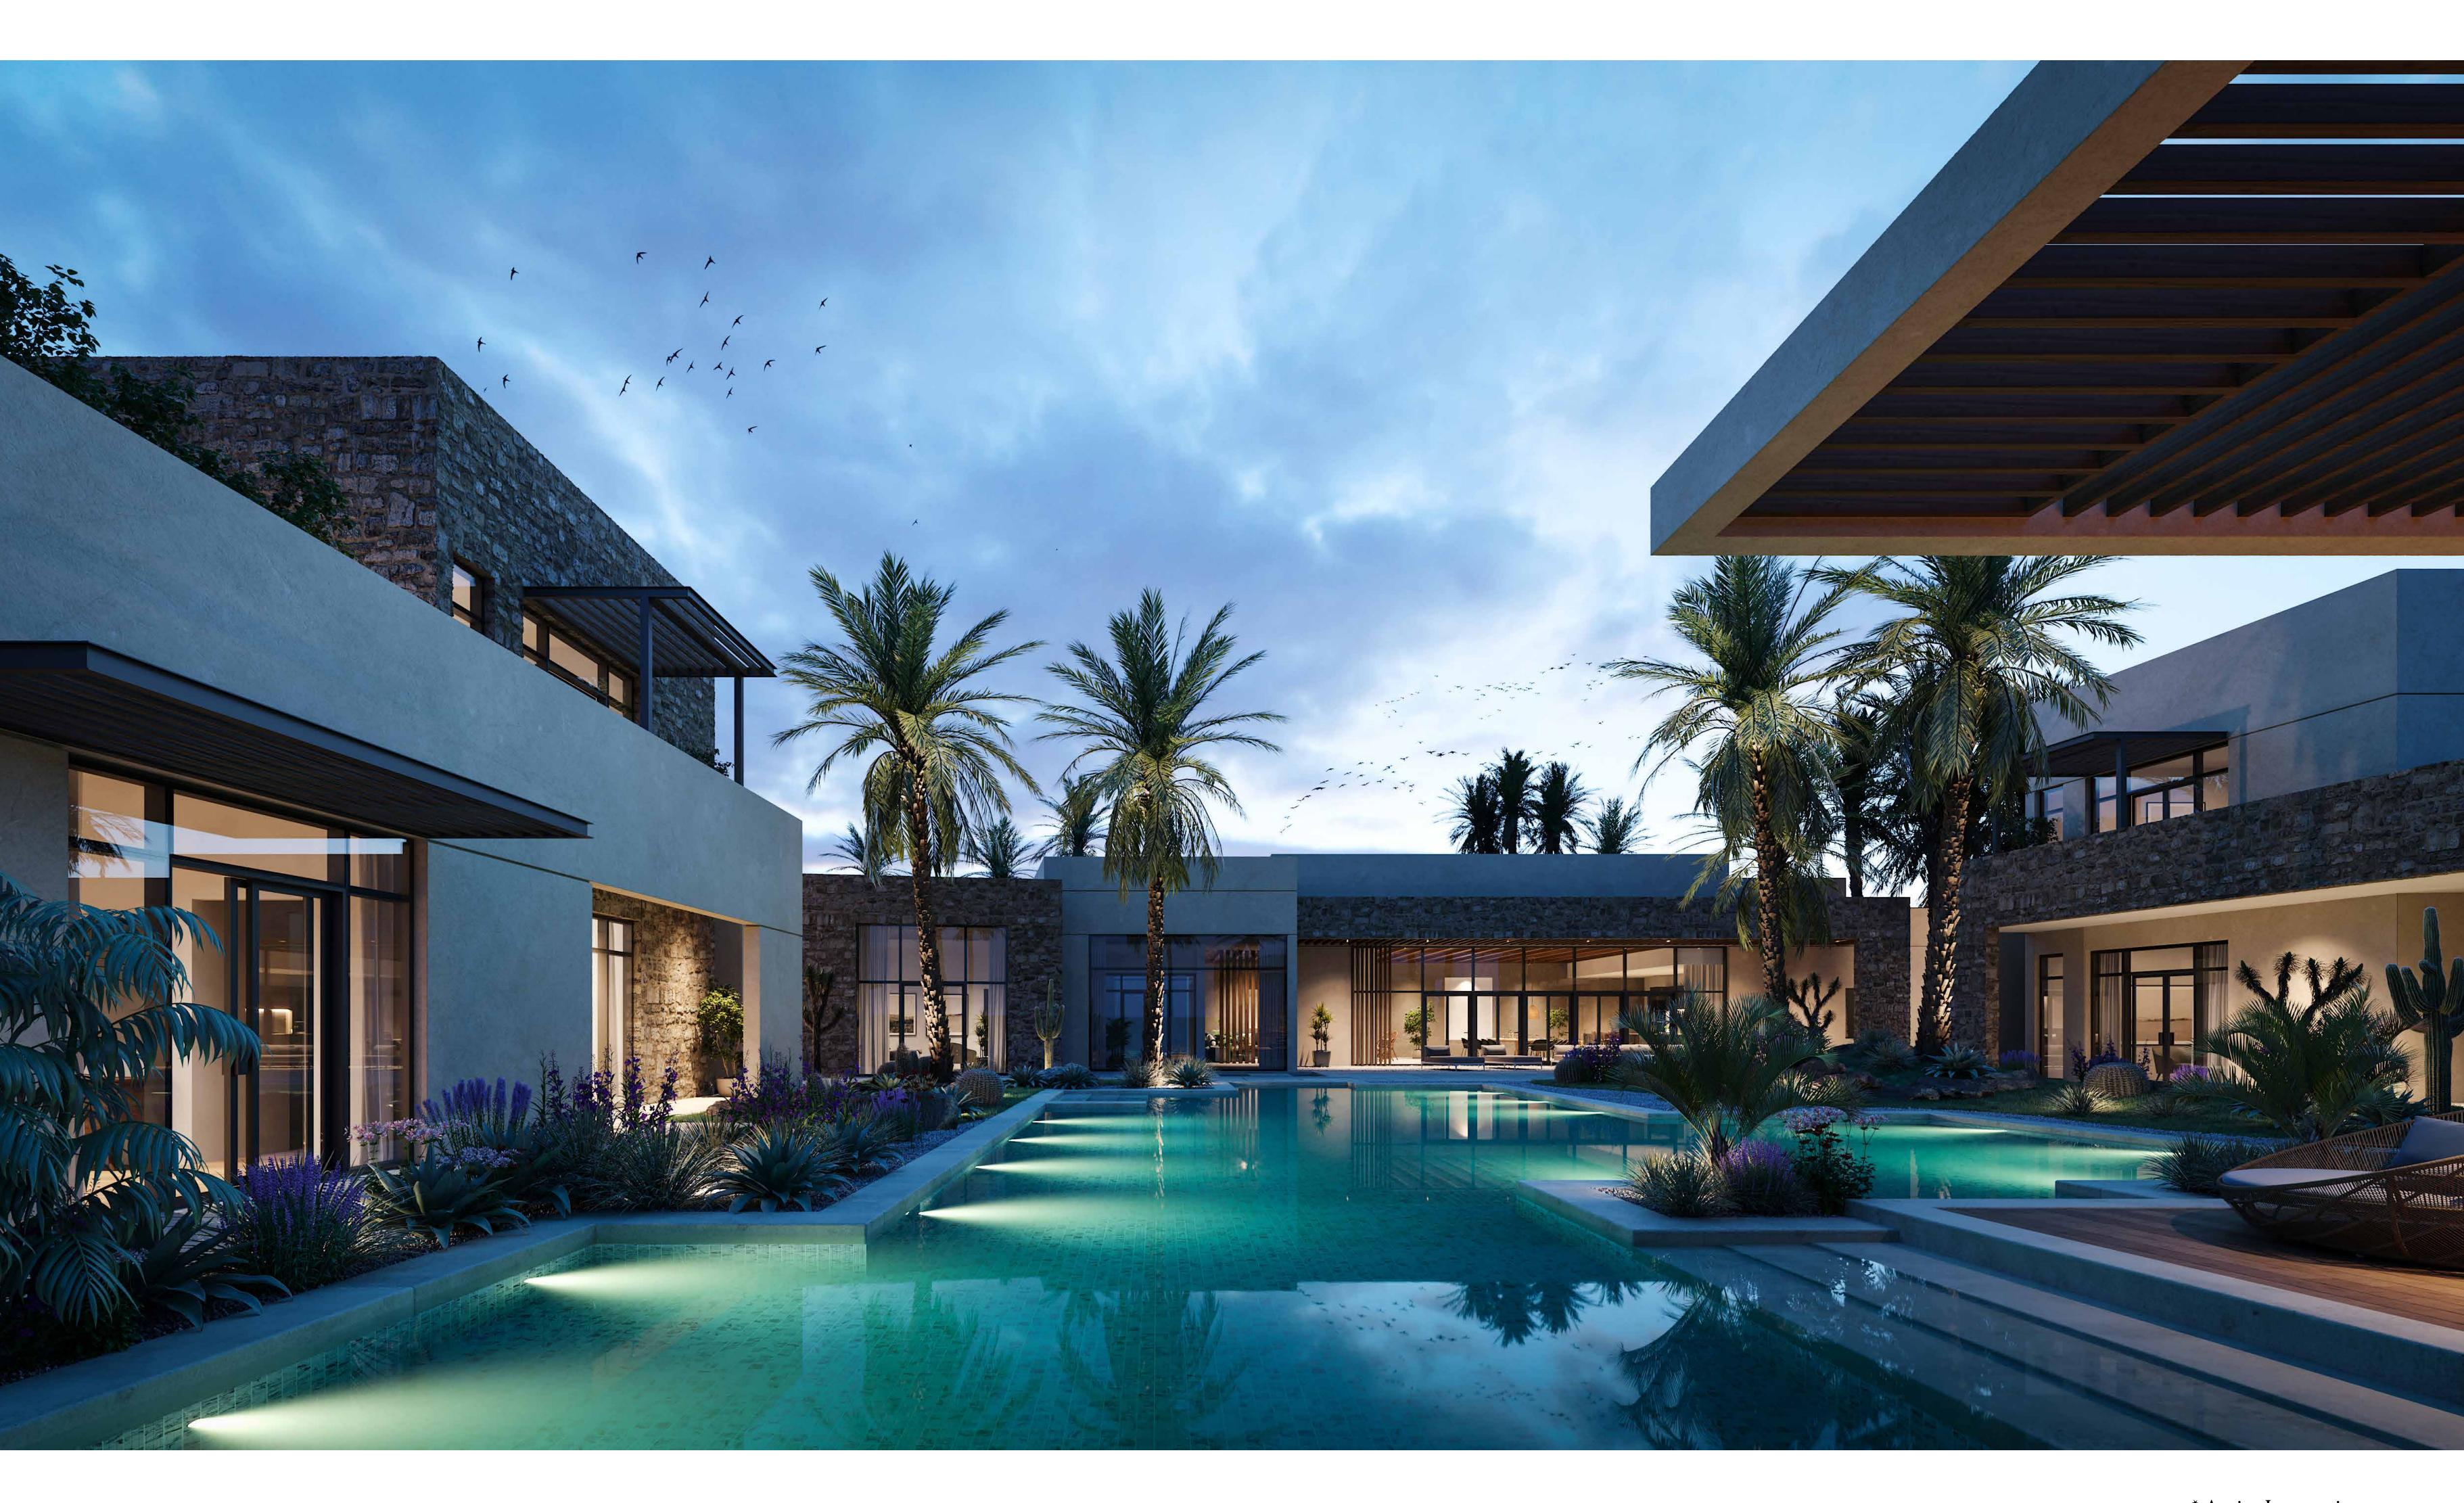

#### PRIVATE BEACH

Nestled between Abu Dhabi and Dubai lies the most pristine coastline in the Emirates—Sahel Al Emarat. A coastal getaway that captures the imagination, heritage and nature of the Emirates, while offering a timeless, universal appeal and charm that add to the feeling of escapism.

AlJurf Gardens boasts its own private beach and coastal shores stretching alongside the development's border, protecting its residents from the outside world.

#### PRIVATE MARINA

For generations, Abu Dhabi, with kilometres of pristine coastline and a plethora of natural islands, has been at one with the sea. It was home to fishing and pearling fleets and active boat yards. Emiratis still take to the seas in droves—but more recently in a more leisurely fashion.

Comfortably nestled on the shores of the beautiful coast of AlJurf, and just a short walk through the trees and lush greenery, lies the private marina; accessible exclusively to the residents of AlJurf Gardens.