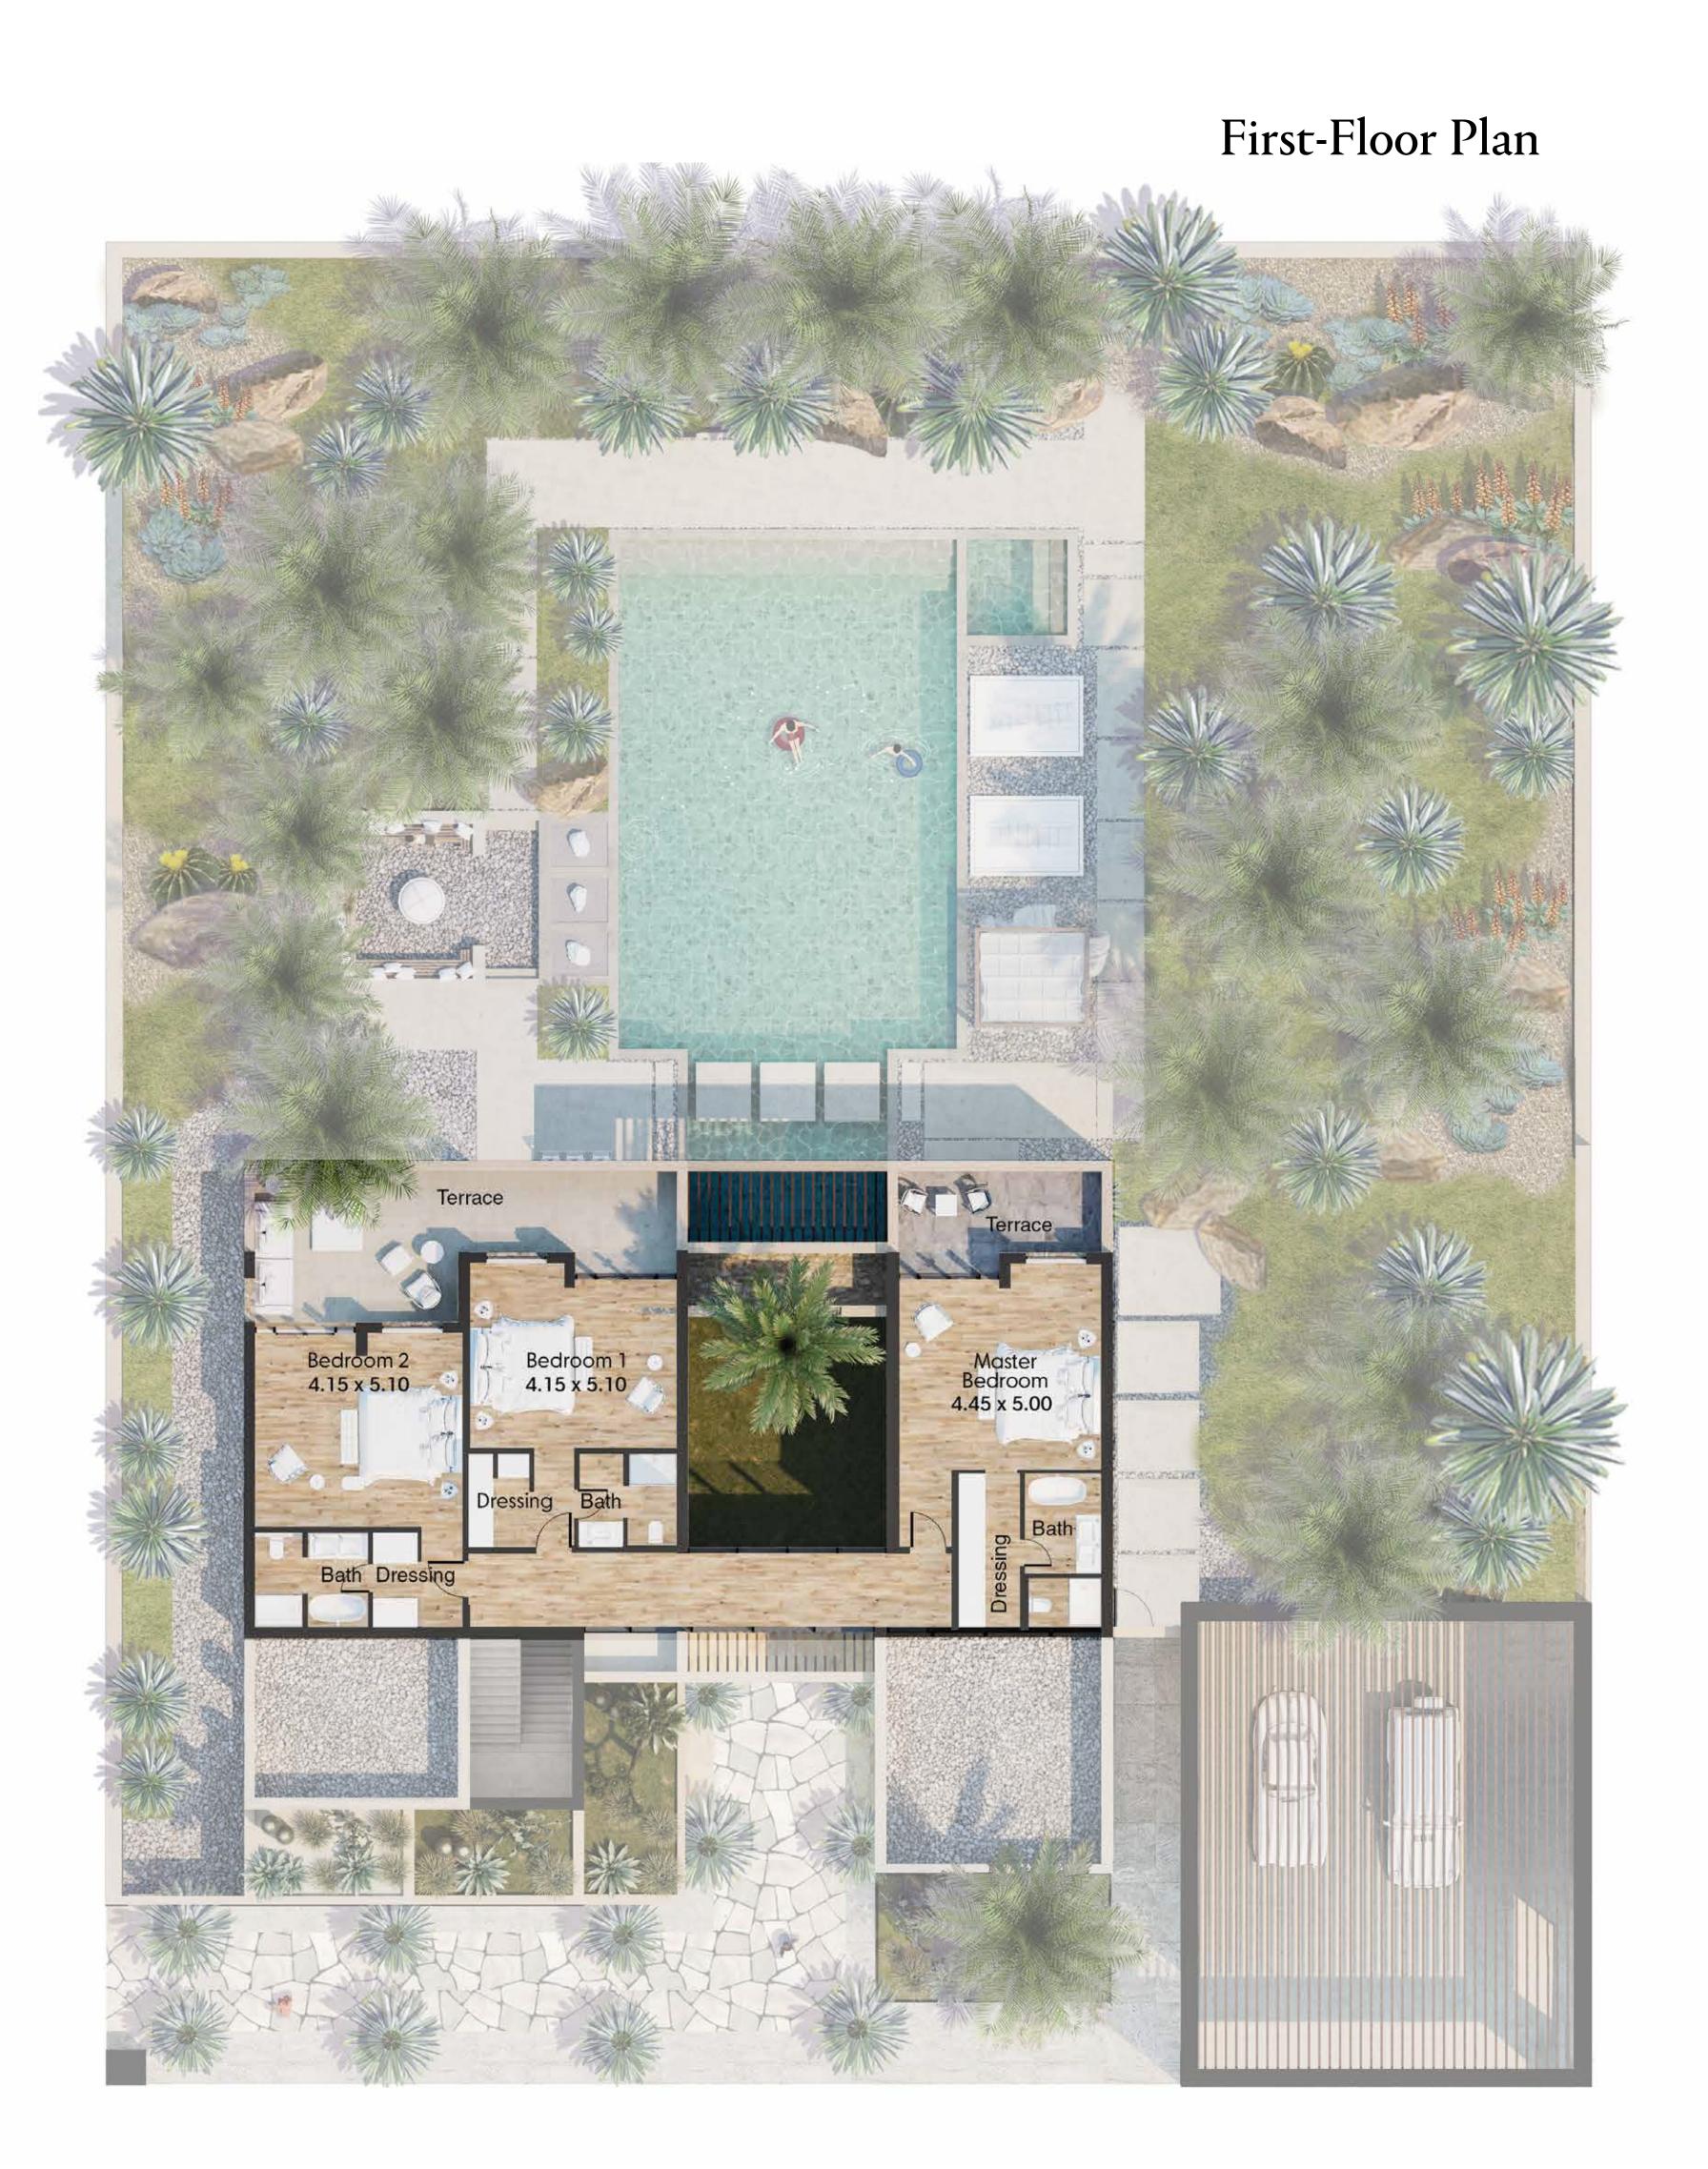

#### First-Floor Plan

Bedroom Villa

| 4 Br Budoor Villa    | SQM             |
|----------------------|-----------------|
| Plot Area Options    | 539 / 609 / 756 |
| Ground Floor         | 207             |
| First Floor          | 66              |
| Balconies / Terraces | 66              |
| Car Port             | 46 / 80         |
| Total                | 385 / 419       |