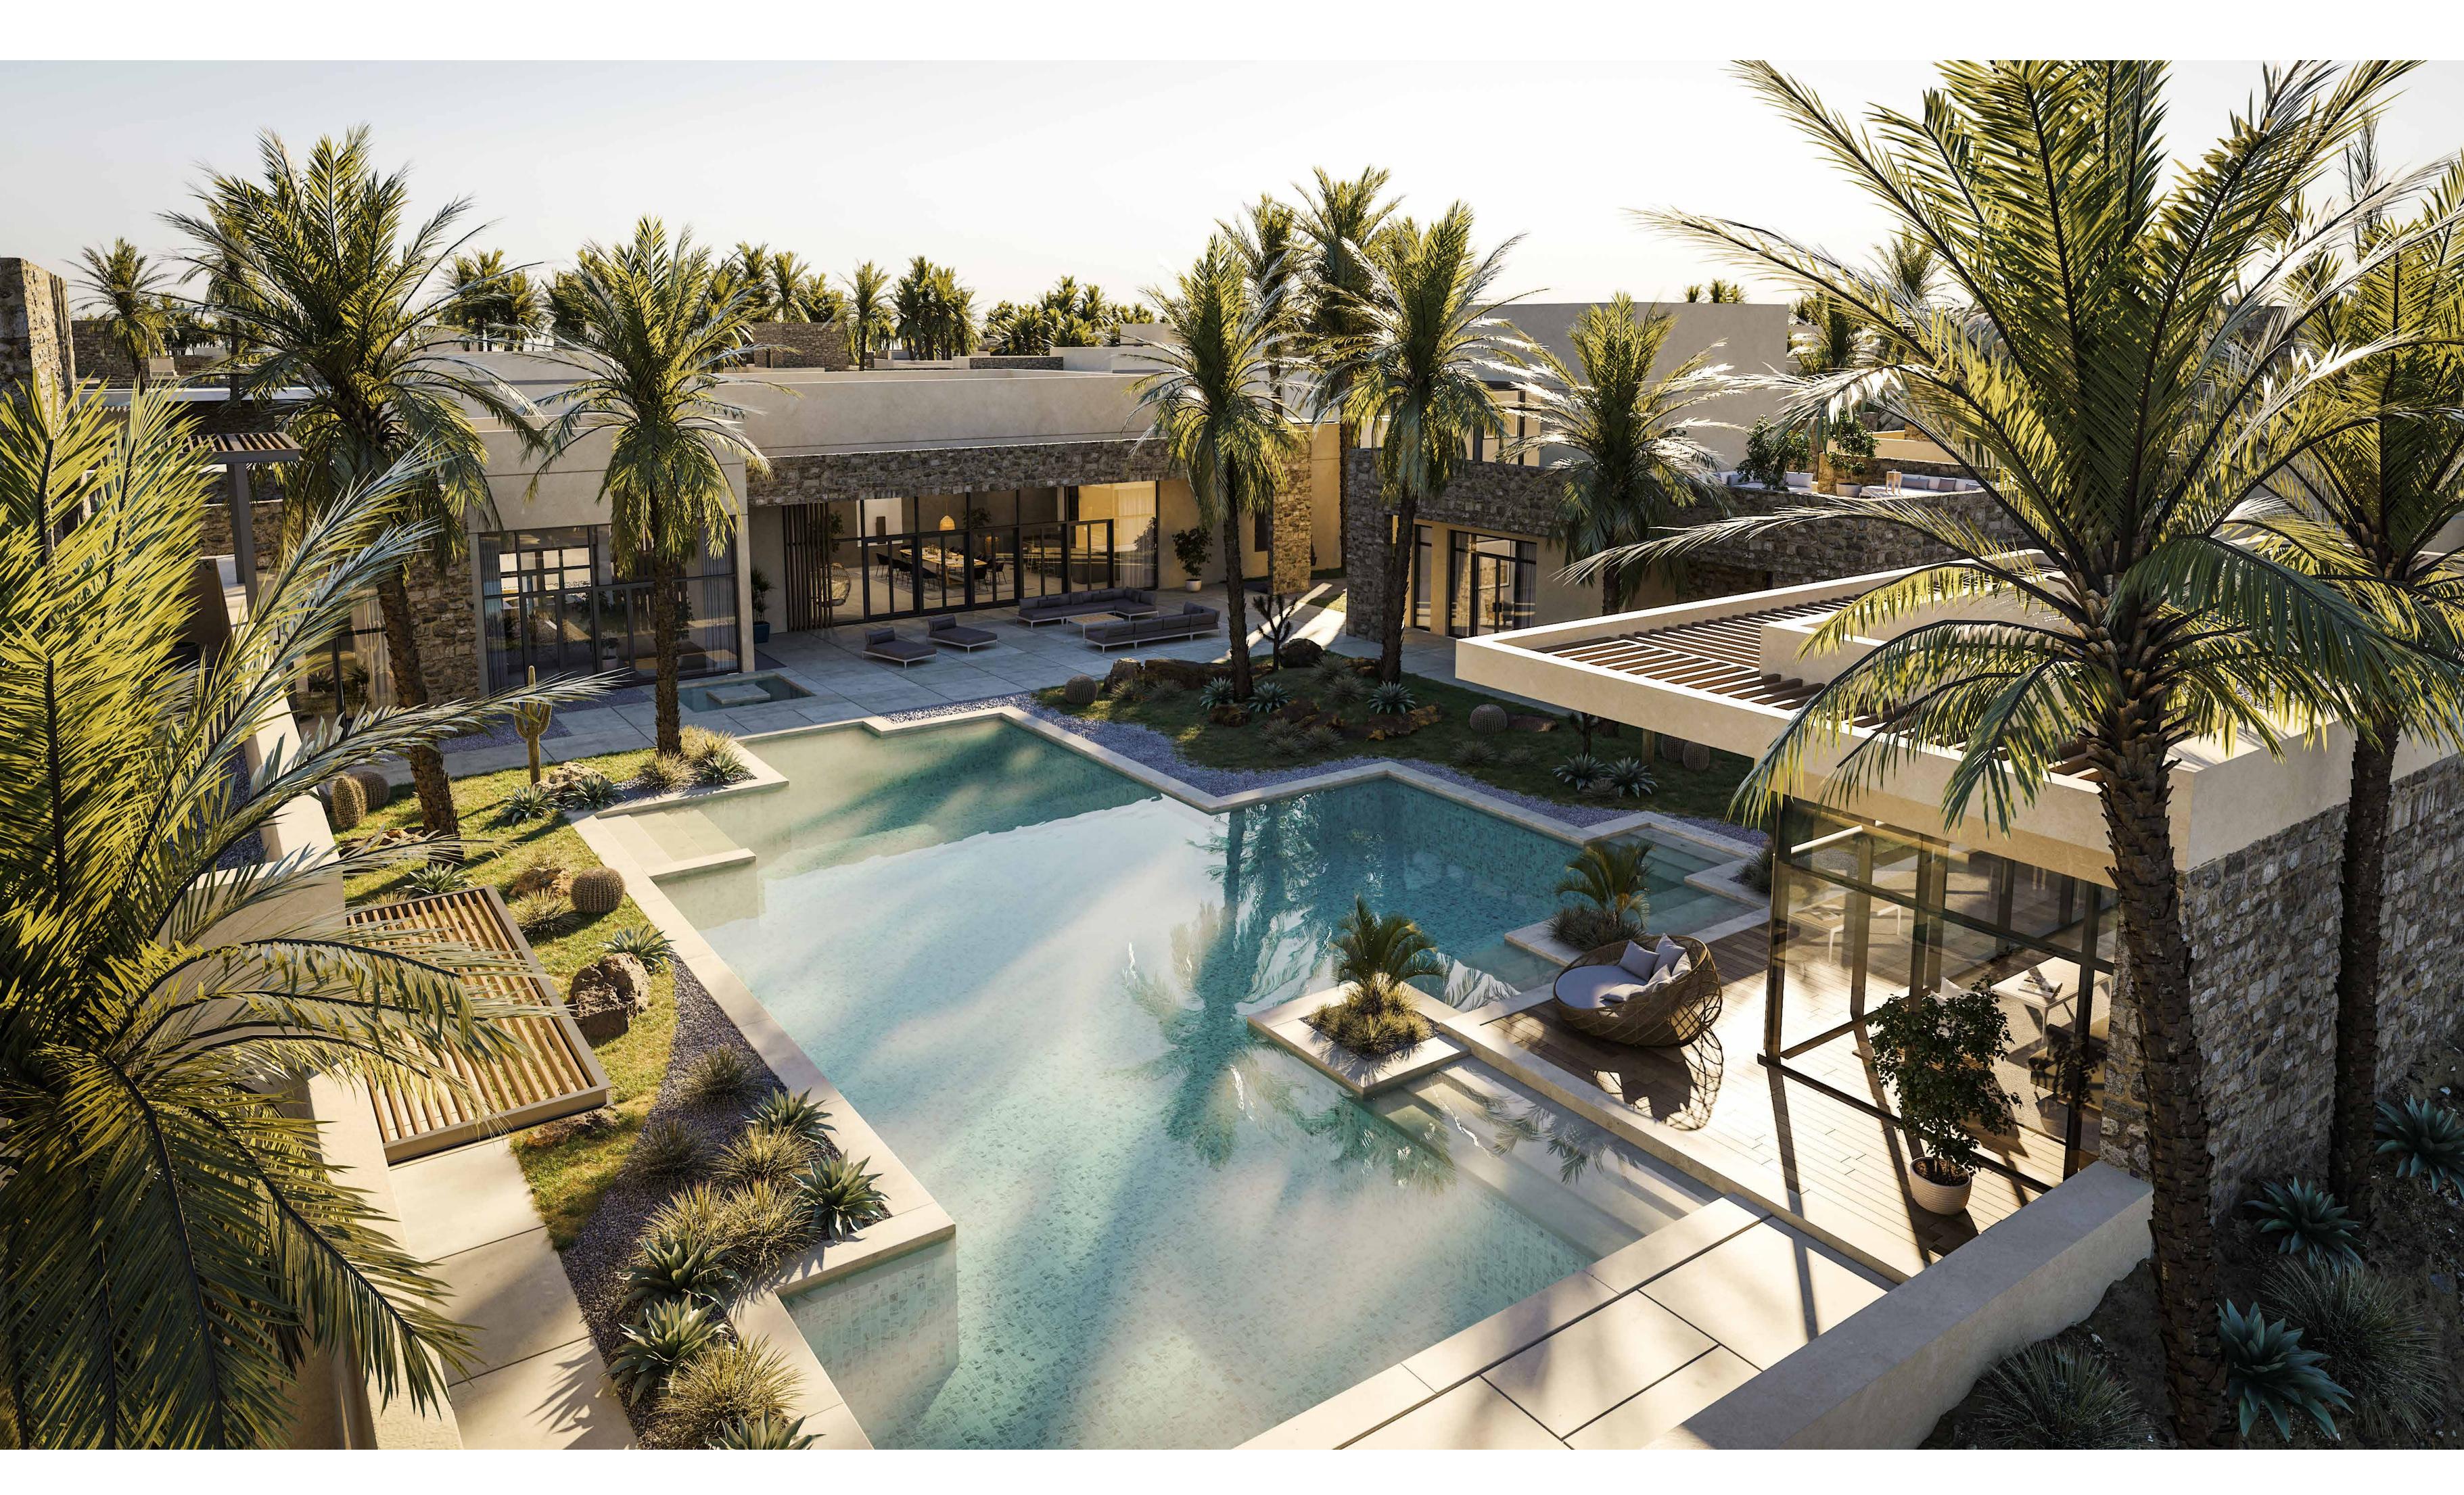

#### COMMUNITY CENTERED

AlJurf Gardens has the community at its heart. It boasts a majlis, courtyard architecture, mosques and a community centre; offering a welcoming setting to come together.

AlJurf is a beautifully natural place, a framework for an authentic life. Key to this authenticity is a supportive community that provides a level of social life not found in the city.

#### The Evolution of Tribal Growth

The Budoor Villa design is inspired from the basic elements of the Arabian desert tent, creating shelter and providing shade. Its hallmark design is modular, open, and linear. Historically, as the tribe grew in numbers, the tents transformed from one to many, with courtyards that provided privacy, light channels and breathable designs. Over time, this led to the differentiation of design and space. Ultimately creating a more fluid arrangement around the oasis.