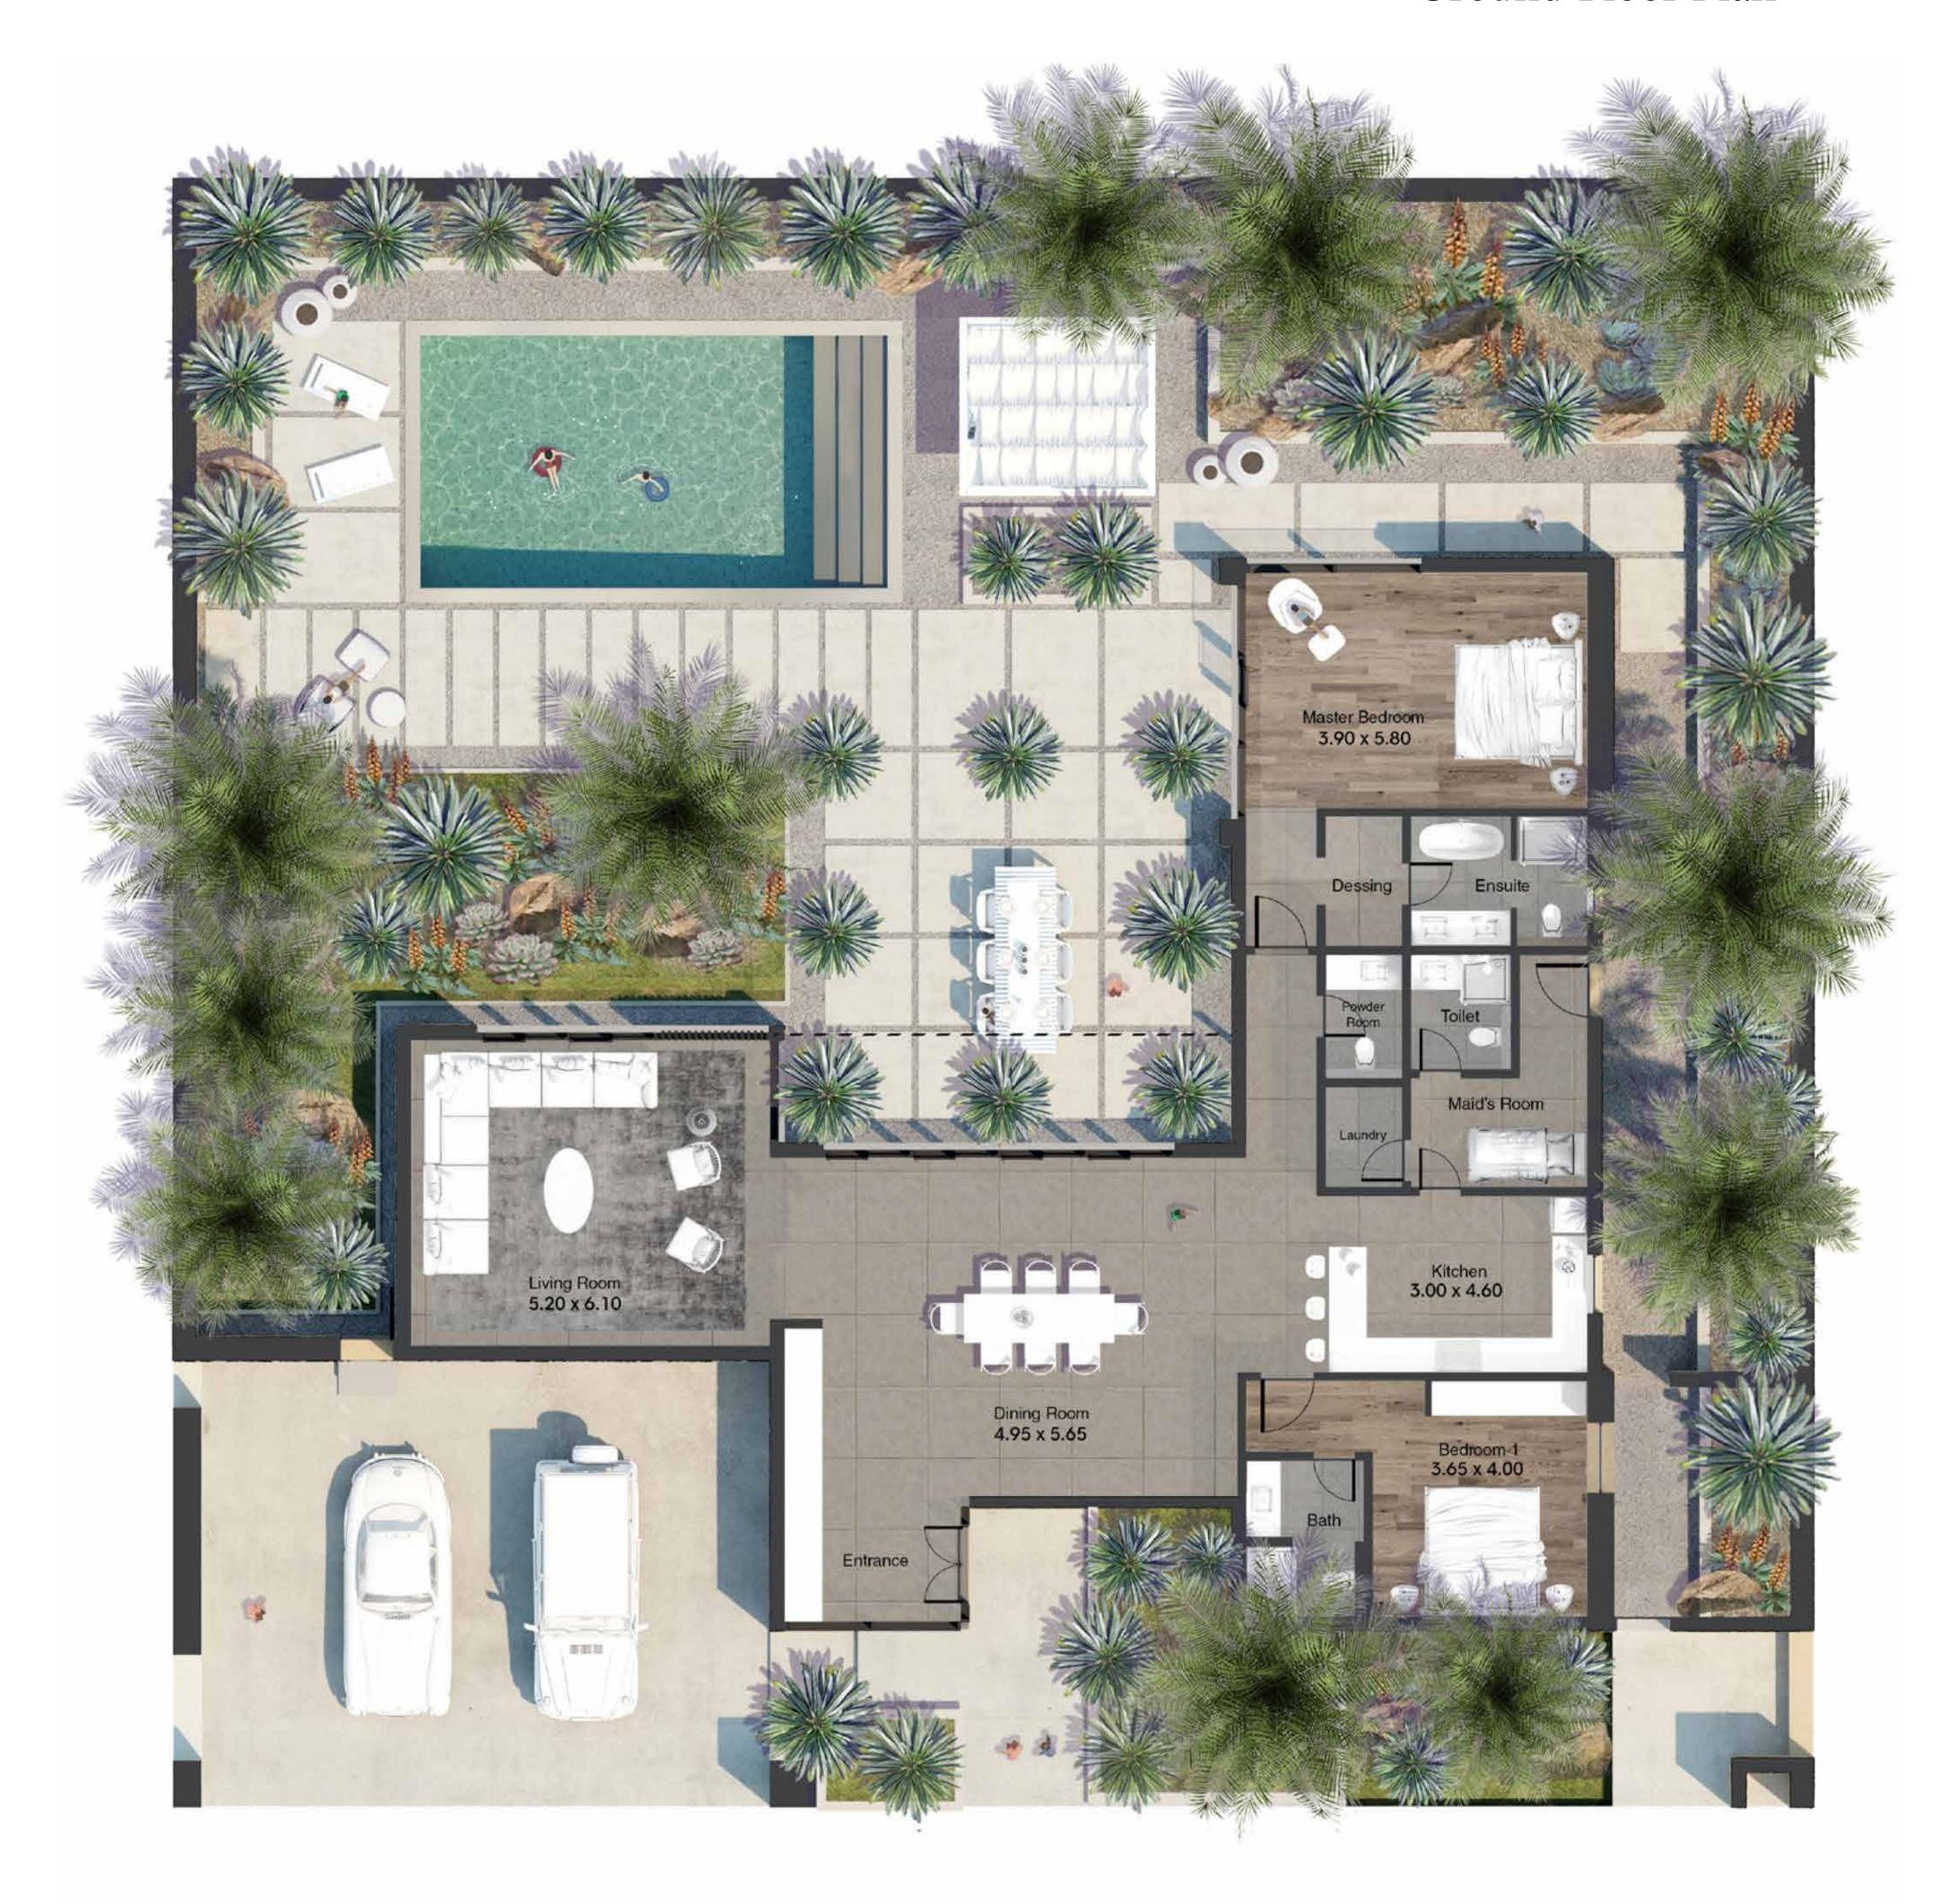

#### Ground-Floor Plan

Bedroom Villa

| 3 Br Budoor Villa    | SQM       |
|----------------------|-----------|
| Plot Area Options    | 609 / 756 |
| Ground Floor         | 207       |
| First Floor          | 55        |
| Balconies / Terraces | 77        |
| Car Port             | 46 / 80   |
| Total                | 385 / 419 |

#### First-Floor Plan

Bedroom Villa

| 4 Br Budoor Villa    | SQM             |
|----------------------|-----------------|
| Plot Area Options    | 539 / 609 / 756 |
| Ground Floor         | 207             |
| First Floor          | 66              |
| Balconies / Terraces | 66              |
| Car Port             | 46 / 80         |
| Total                | 385 / 419       |