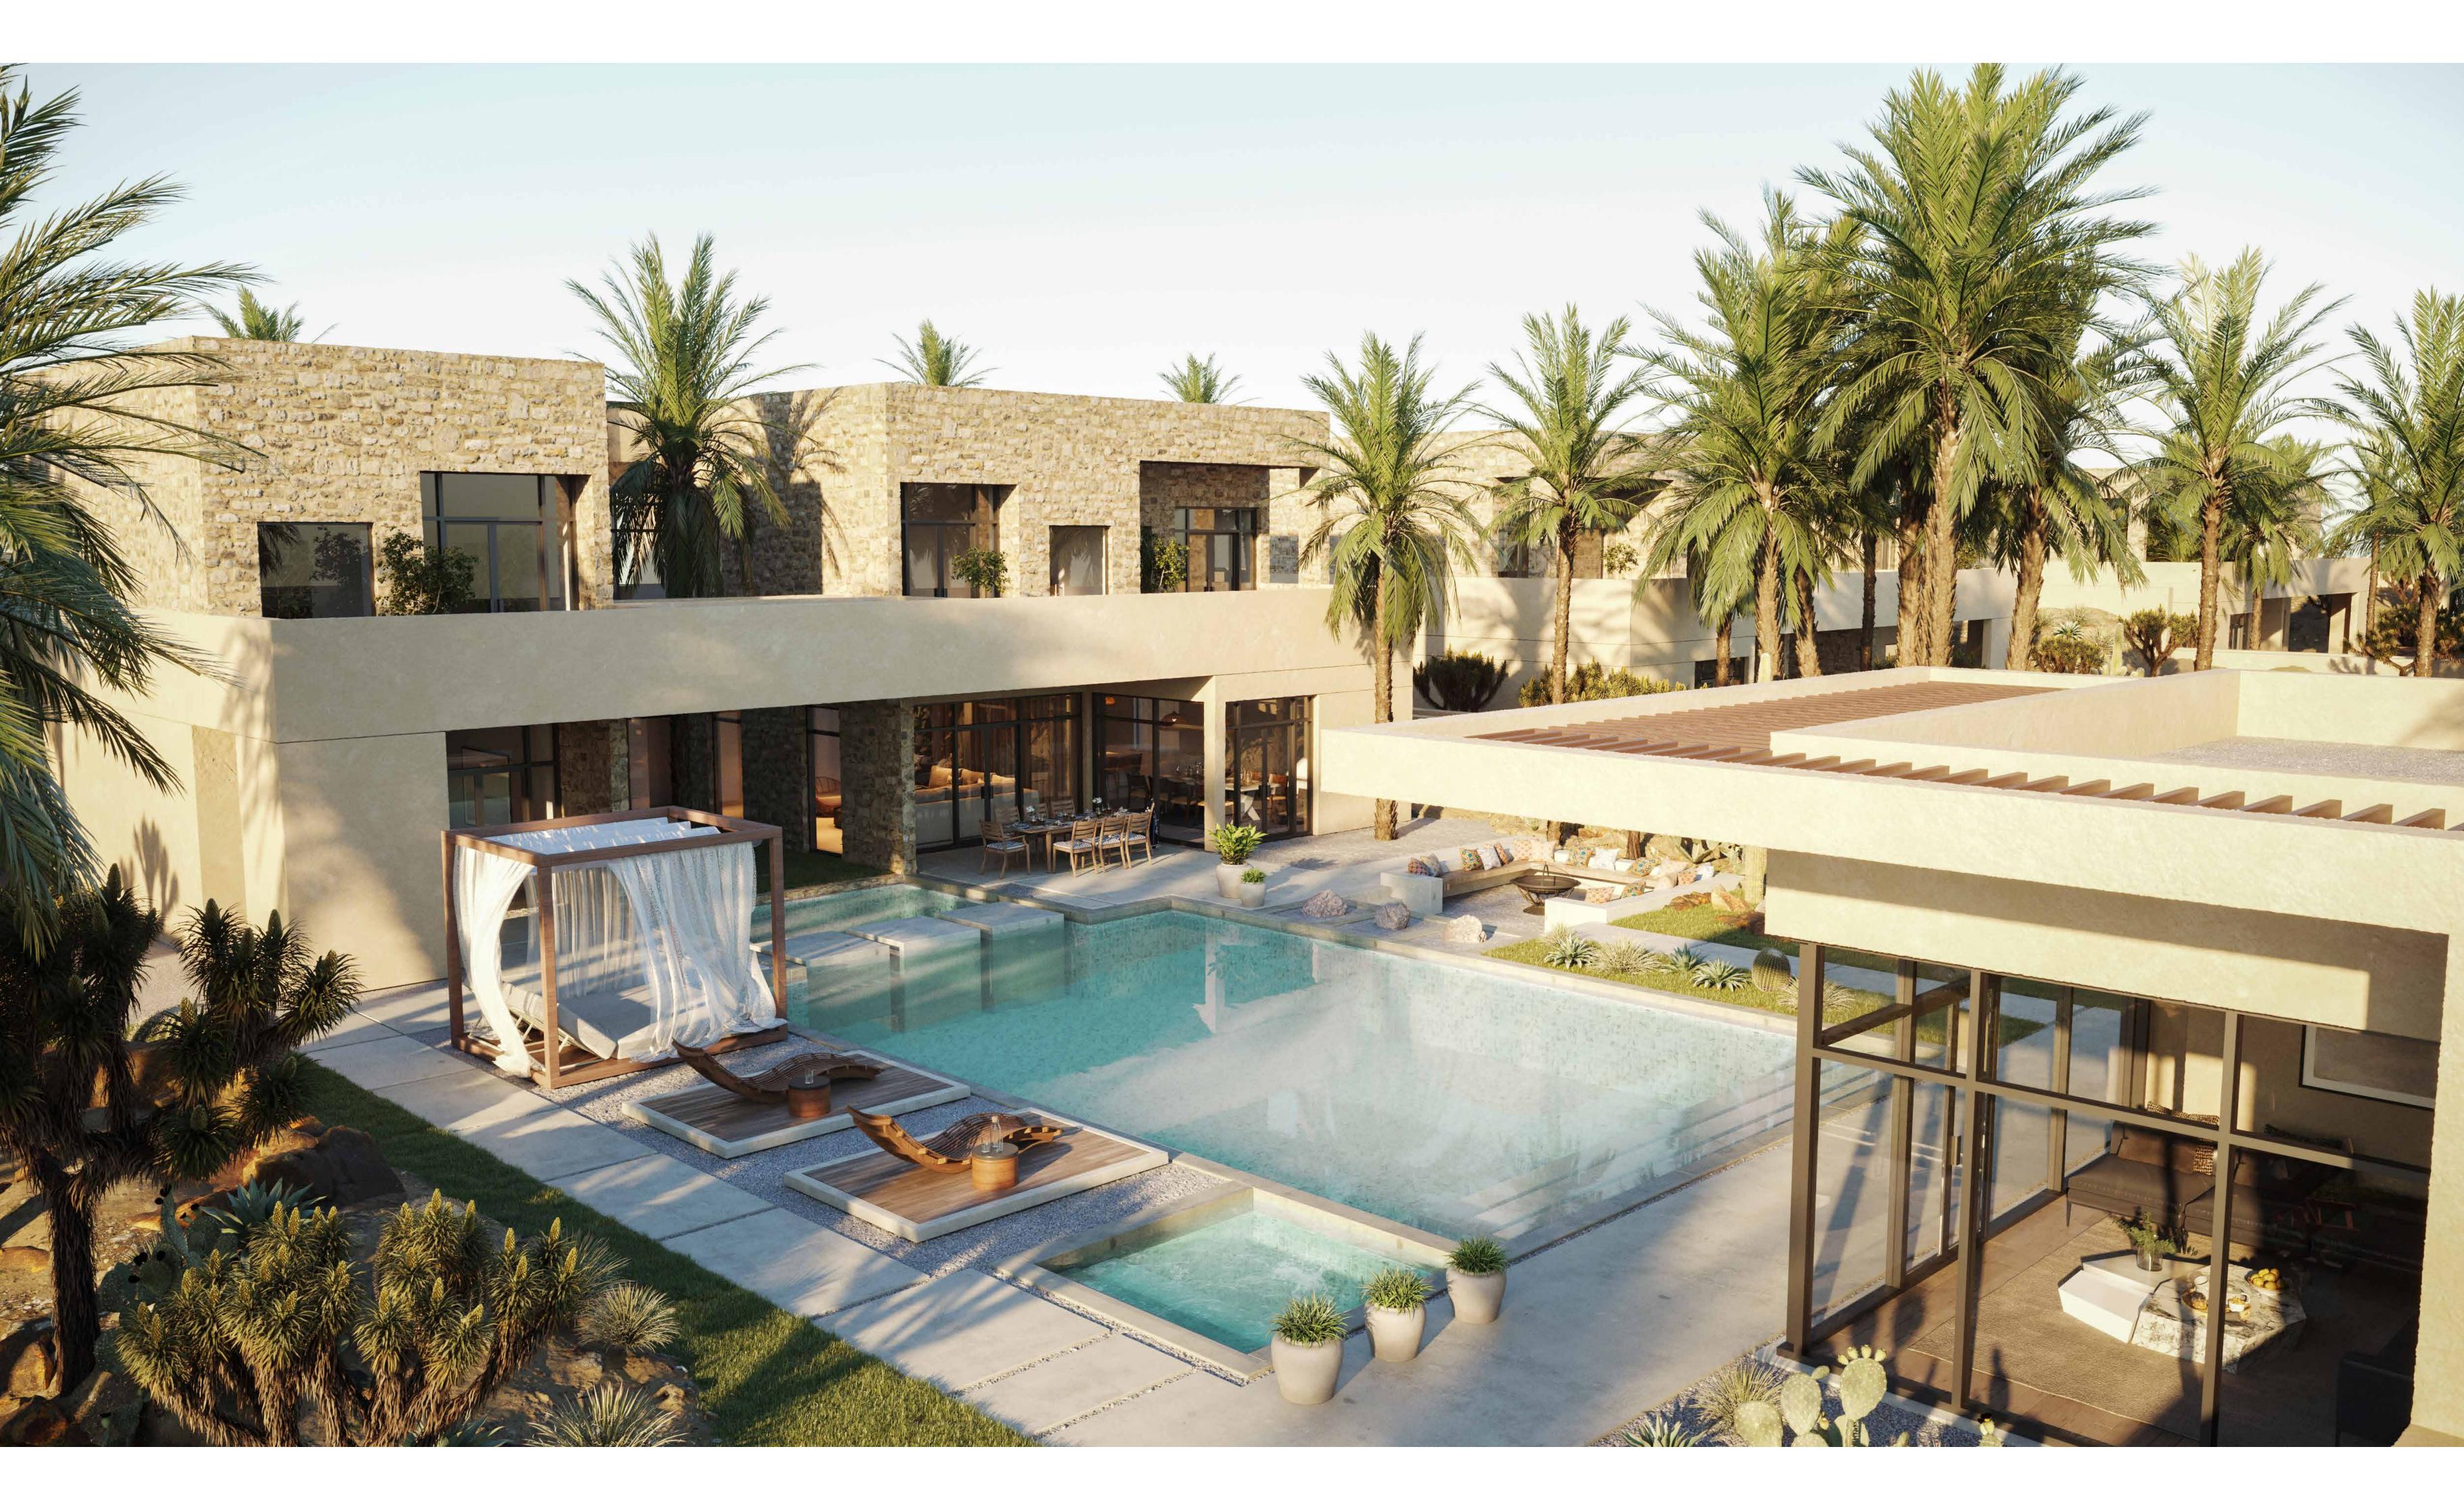

# A WORLD OF BREATHTAKING CONTRASTS

Brimming with date palms, mustard flowers, peach trees and tamarisk bushes, the slow-paced oasis life captures the contrast between the lush and the dry to dictate the best of desert daydreams. Inspired by local topography and landscape, the oasis naturally embraces shaded pools, golden sands and layers of vegetation, not only providing a heavenly respite from the harsh heat, but an irresistible temptation for desert exploration. In this flourishing desert spot, shapes are created organically with graceful dunes or by different gradients, bringing together within your villa plot both landscape and water.