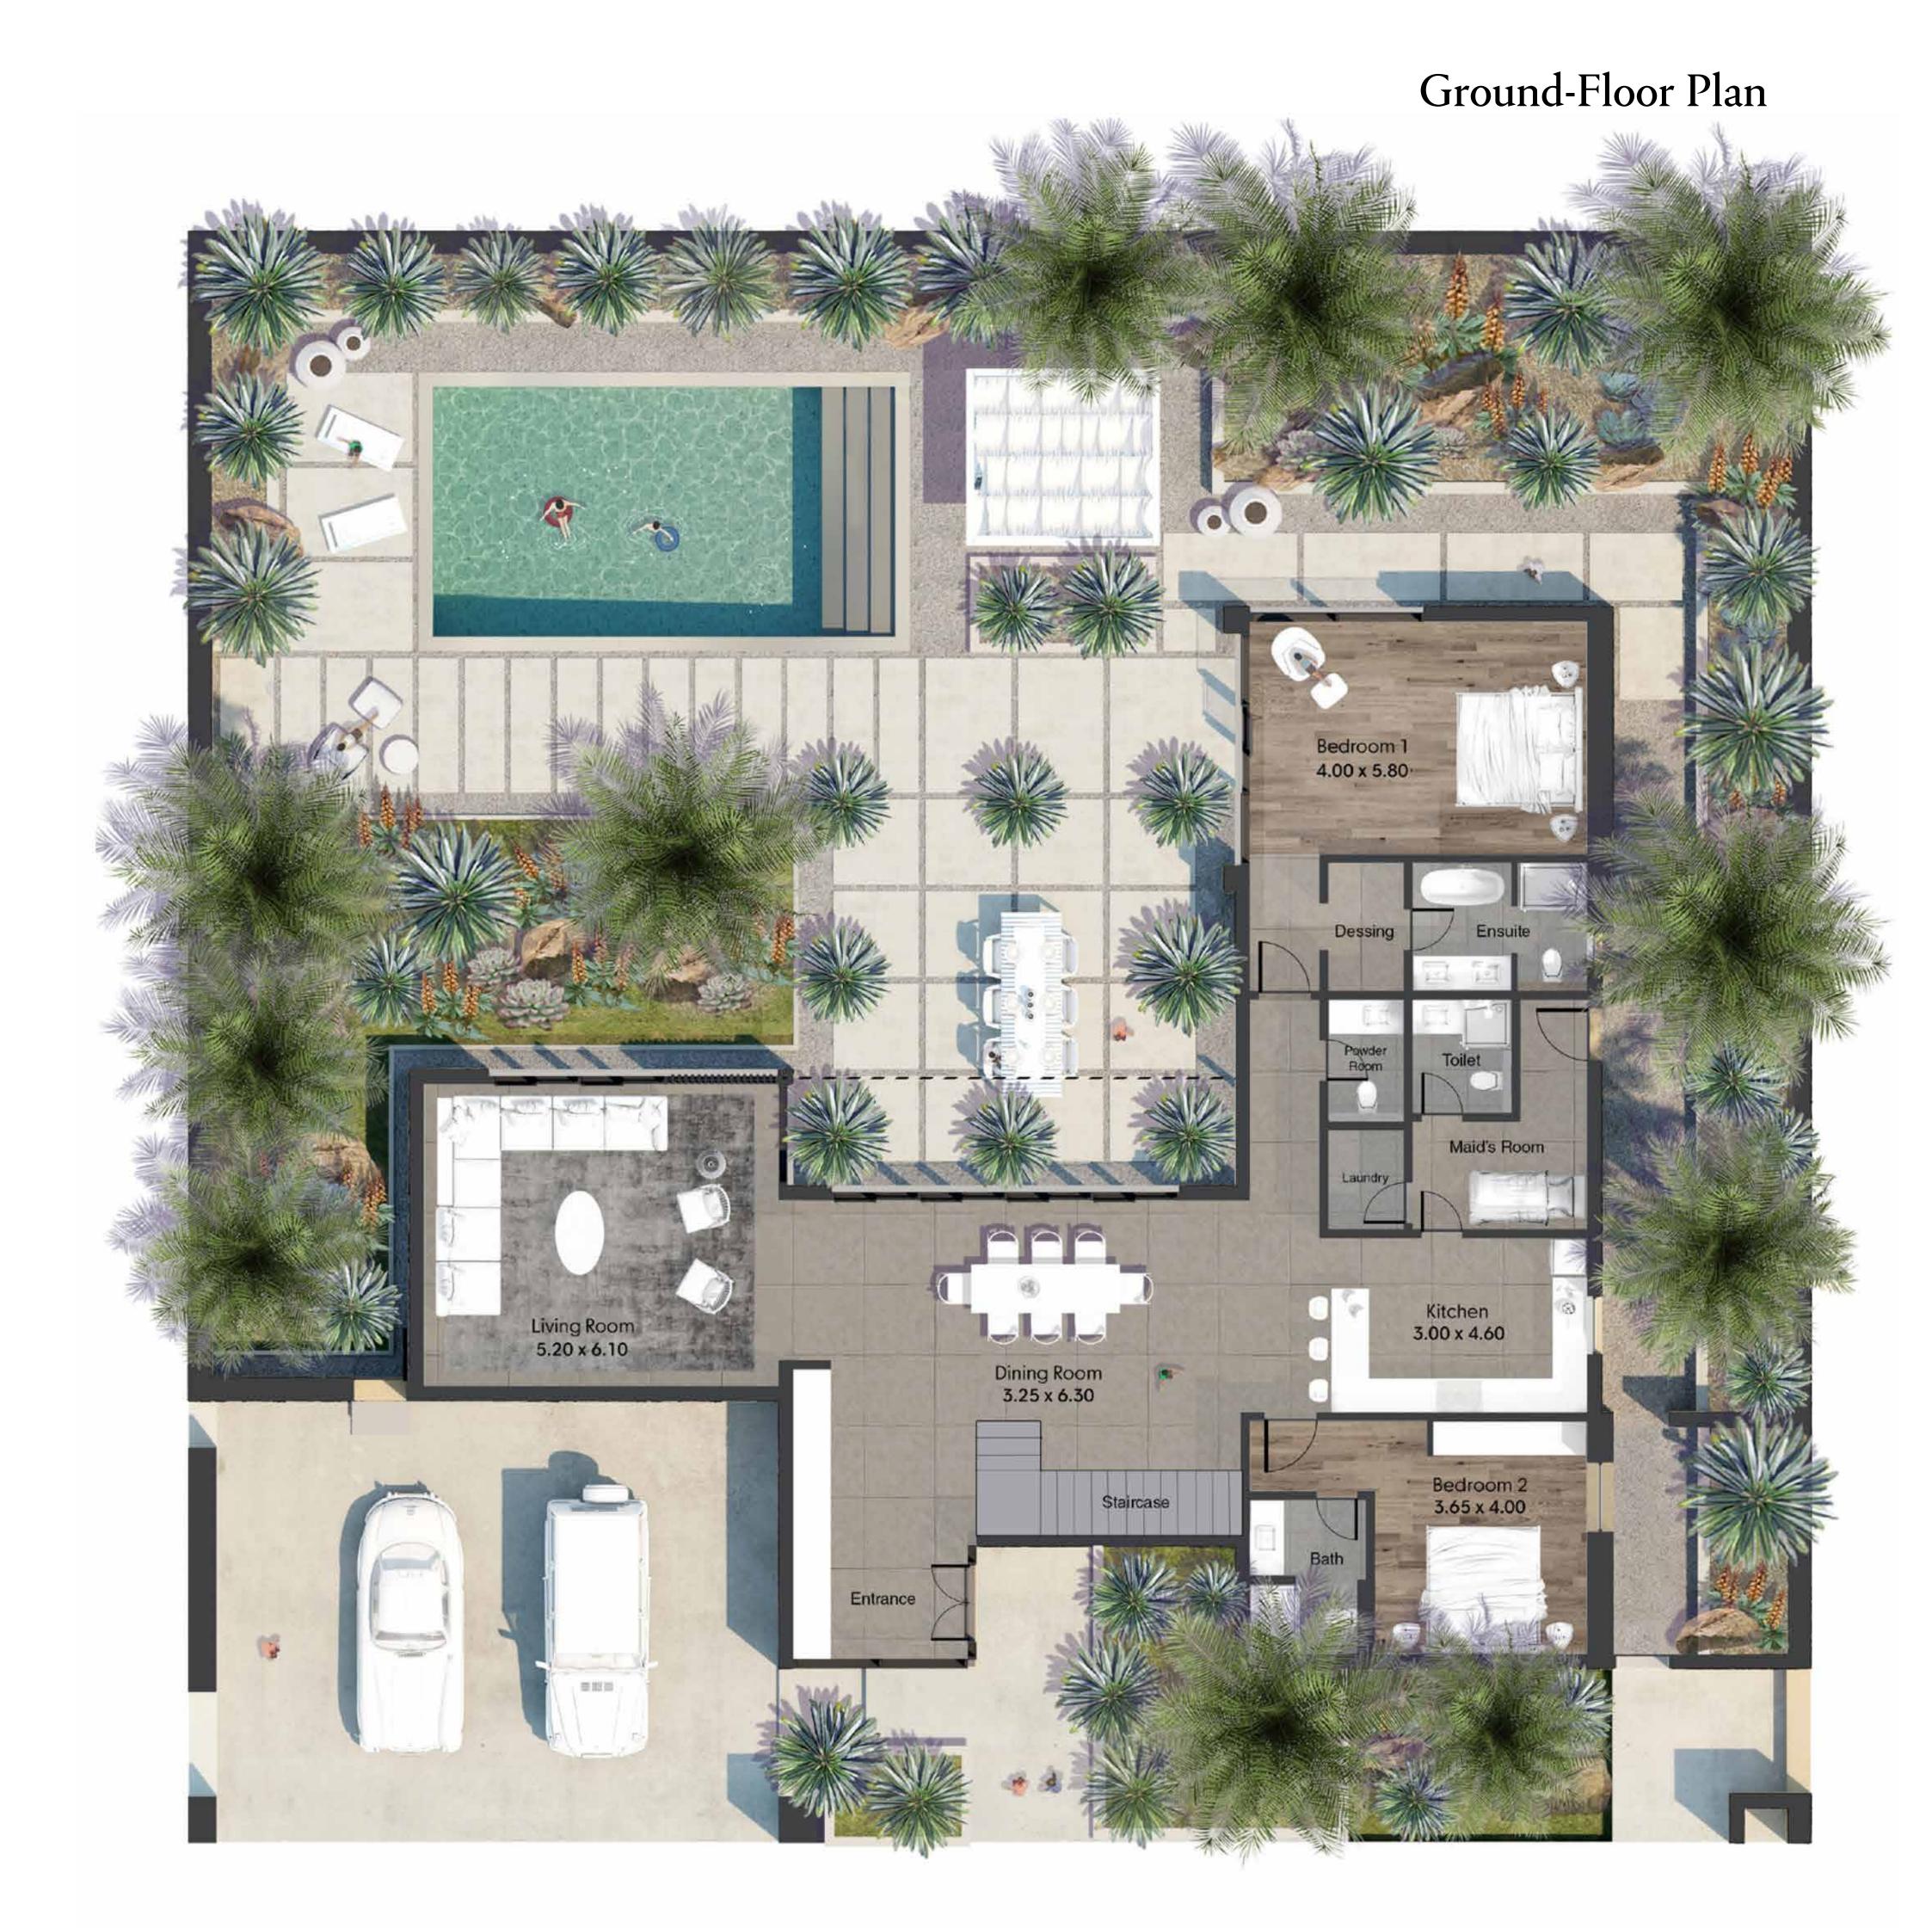

#### Ground-Floor Plan

#### Ground-Floor Plan

Bedroom Villa

| 3 Br Budoor Villa    | SQM       |
|----------------------|-----------|
| Plot Area Options    | 609 / 756 |
| Ground Floor         | 207       |
| First Floor          | 55        |
| Balconies / Terraces | 77        |
| Car Port             | 46 / 80   |
| Total                | 385 / 419 |