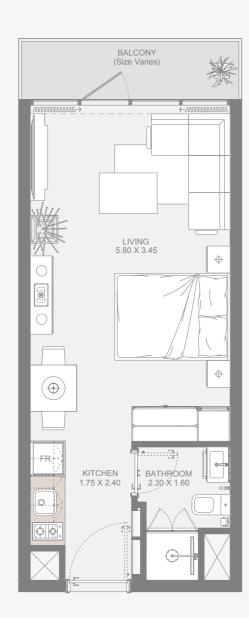

## STUDIO

TYPE - A

#### Available between 3<sup>rd</sup> to 31<sup>st</sup> Floors

| Internal Area | 315 sq.ft        |
|---------------|------------------|
| Outdoor Area  | 24 to 62 sq.ft   |
| Total Area    | 341 to 379 sq.ft |