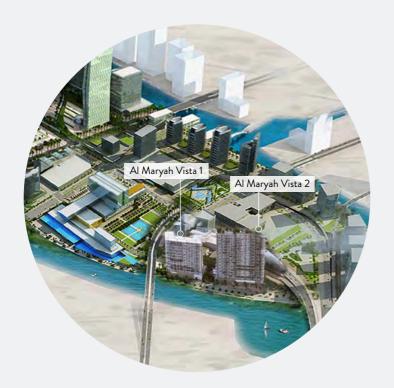

Harmonically interconnected, Al Maryah Vista 2 complements the vivid image of Al Maryah Vista 1, creating a perfectly designed community of landscape, cityscape and a magnificent view overlooking the water canal and both Al Reem and Al Maryah Islands.

تترابط المارية فيستا 2 بشـكل متناغـم مـع الصـورة الحيـة للماريـة فيسـتا 1، ممـا يخلـق مجتمعًـا مصممًـا بشـكل مثالـي مـن المناظـر الطبيعيـة وإطلالـة المدينـة وإطلالـة رائعـة عـلى القنـاة المائيـة وجزيرتـي الريـم والماريـه.

After the huge success of Al Maryah Vista 1, the beautiful island is ready to welcome Al Maryah Vista 2, to complement the serene image reflected on the water canal.

Al Maryah Vista offers an incomparable lifestyle embracing the shades of blue. Located in the heart of a free zone, Al Maryah Vista is a perfect opportunity for living and Investment. This exceptionally designed community is an exquisite balance is never easier to maintain.