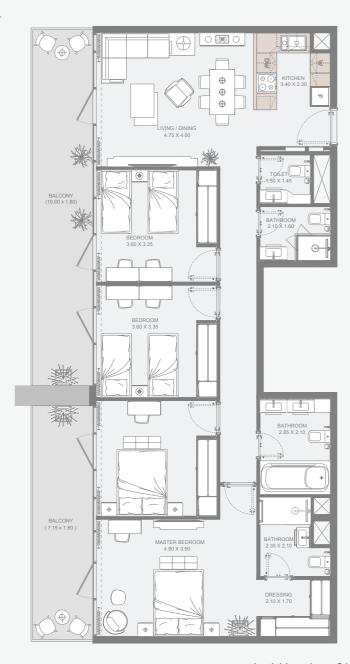

#### Available between 3<sup>rd</sup> to 29<sup>th</sup> Floors

| Internal Area | 1452 sq.ft         |
|---------------|--------------------|
| Outdoor Area  | 430 to 563 sq.ft   |
| Total Area    | 1882 to 2016 sq.ft |