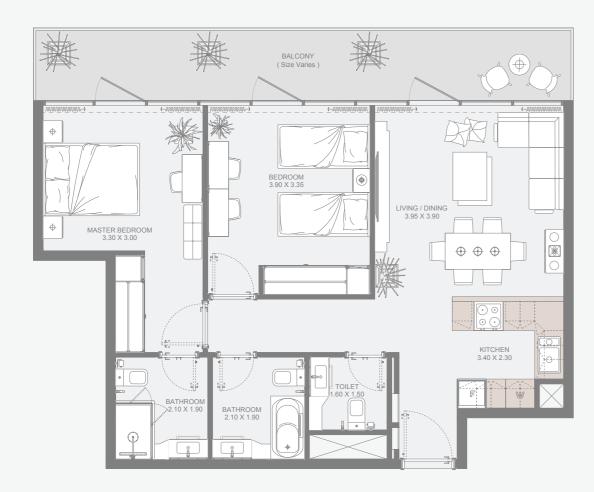

#### Available between 3rd to 31st Floors

| Internal Area | 741 sq.ft         |
|---------------|-------------------|
| Outdoor Area  | 209 to 419 sq.ft  |
| Total Area    | 940 to 1160 sq.ft |

to view full floor plans

#### Available between 3<sup>rd</sup> to 30<sup>th</sup> Floors

| Internal Area | 771 sq.ft         |
|---------------|-------------------|
| Outdoor Area  | 181 to 352 sq.ft  |
| Total Area    | 952 to 1122 sq.ft |