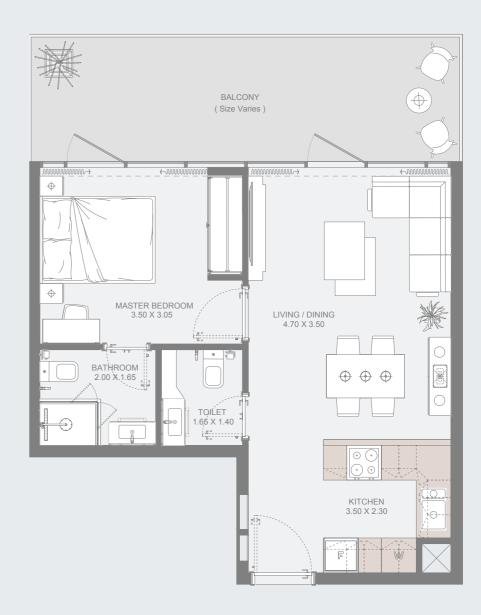

# TYPE - A (SIMPLEX)

#### Available between 3<sup>rd</sup> to 30<sup>th</sup> Floors

| Internal Area | 479 sq.ft        |
|---------------|------------------|
| Outdoor Area  | 136 to 298 sq.ft |
| Total Area    | 607 to 777 sq.ft |