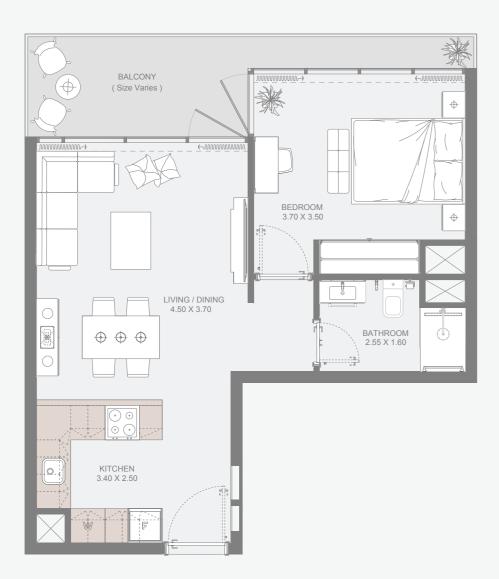

# TYPE - A (SIMPLEX)

#### Available between 3<sup>rd</sup> to 30<sup>th</sup> Floors

| Internal Area | 479 sq.ft        |
|---------------|------------------|
| Outdoor Area  | 136 to 298 sq.ft |
| Total Area    | 607 to 777 sq.ft |