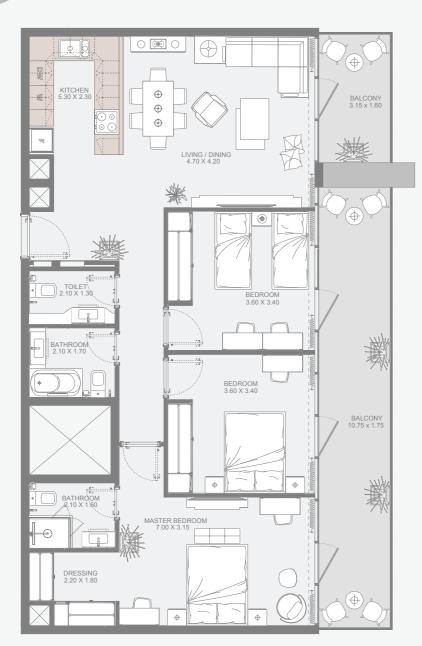

#### Available between 3<sup>rd</sup> to 29<sup>th</sup> Floors

| Internal Area | 1452 sq.ft         |
|---------------|--------------------|
| Outdoor Area  | 430 to 563 sq.ft   |
| Total Area    | 1882 to 2016 sq.ft |

#### Available between 3<sup>rd</sup> to 29<sup>th</sup> Floors

| Internal Area | 1388 sq.ft         |
|---------------|--------------------|
| Outdoor Area  | 298 to 1125 sq.ft  |
| Total Area    | 1687 to 2515 sq.ft |

#### Available between 3<sup>rd</sup> to 29<sup>th</sup> Floors

| Internal Area | 1484 sq.ft         |
|---------------|--------------------|
| Outdoor Area  | 324 to 454 sq.ft   |
| Total Area    | 1809 to 1938 sq.ft |