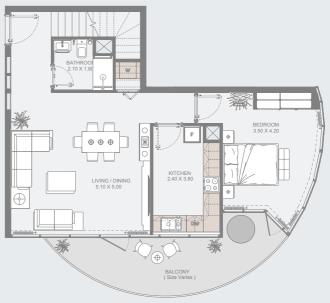

#### Available between 3rd to 31st Floors

| Internal Area | 505 sq.ft        |
|---------------|------------------|
| Outdoor Area  | 101 to 199 sq.ft |
| Total Area    | 599 to 704 sq.ft |

All drawings and dimensions are approximate. Drawings are not to scale and are subject to change without notice. The developer reserves the right to make revisions. The units are measured at typical floors in the building and columns may vary in size depending on the floor level. The furnishing and accessories shown are for representation only. The availability, length and width of the balcony varies depending on which floor and which orientation the unit is located within the building. There will be slight differences in the internal areas between the same unit types depending on the shaft sizes that go through the units.