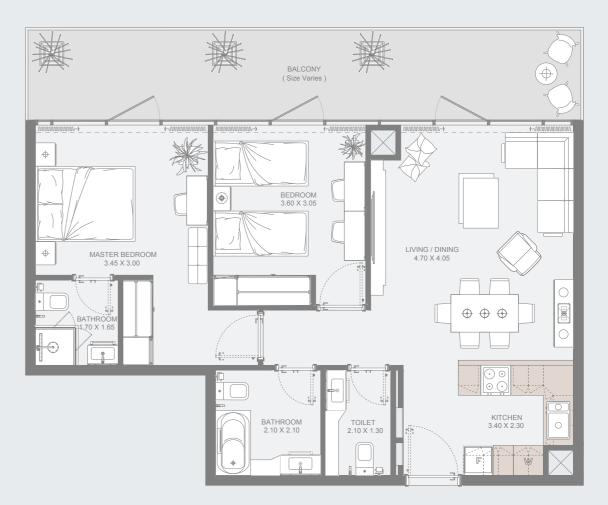

#### Available between 3rd to 31st Floors

| Internal Area | 505 sq.ft        |
|---------------|------------------|
| Outdoor Area  | 101 to 199 sq.ft |
| Total Area    | 599 to 704 sq.ft |

All drawings and dimensions are approximate. Drawings are not to scale and are subject to change without notice. The developer reserves the right to make revisions. The units are measured at typical floors in the building and columns may vary in size depending on the floor level. The furnishing and accessories shown are for representation only. The availability, length and width of the balcony varies depending on which floor and which orientation the unit is located within the building. There will be slight differences in the internal areas between the same unit types depending on the shaft sizes that go through the units.