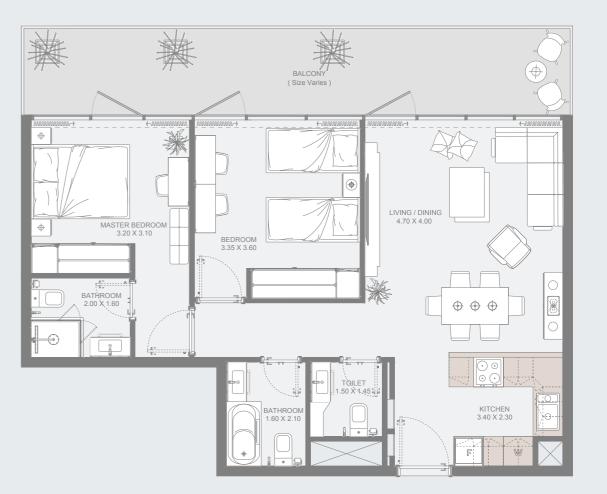

#### Available between 3rd to 31st Floors

| Internal Area | 505 sq.ft        |
|---------------|------------------|
| Outdoor Area  | 101 to 199 sq.ft |
| Total Area    | 599 to 704 sq.ft |

All drawings and dimensions are approximate. Drawings are not to scale and are subject to change without notice. The developer reserves the right to make revisions. The units are measured at typical floors in the building and columns may vary in size depending on the floor level. The furnishing and accessories shown are for representation only. The availability, length and width of the balcony varies depending on which floor and which orientation the unit is located within the building. There will be slight differences in the internal areas between the same unit types depending on the shaft sizes that go through the units.

#### Available between 3rd to 31st Floors

| Internal Area | 741 sq.ft         |
|---------------|-------------------|
| Outdoor Area  | 209 to 419 sq.ft  |
| Total Area    | 940 to 1160 sq.ft |

to view full floor plans

#### Available between 3<sup>rd</sup> to 30<sup>th</sup> Floors

| Internal Area | 771 sq.ft         |
|---------------|-------------------|
| Outdoor Area  | 181 to 352 sq.ft  |
| Total Area    | 952 to 1122 sq.ft |