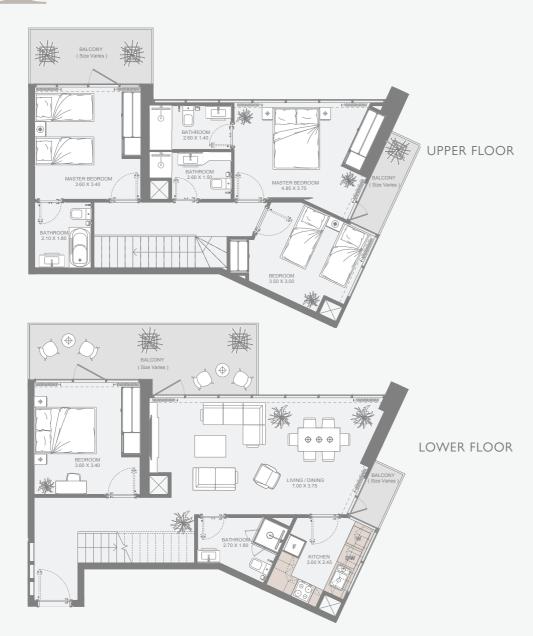

#### **CLICK HERE**

to view full floor plans

LOWER FLOOR UPPER FLOOR

#### Available between 5th to 29th Floors

| Internal Area | 1167 sq.ft |
|---------------|------------|
| Outdoor Area  | 135 sq.ft  |
| Total Area    | 1302 sq.ft |

to view full floor plans

LOWER FLOOR UPPER FLOOR