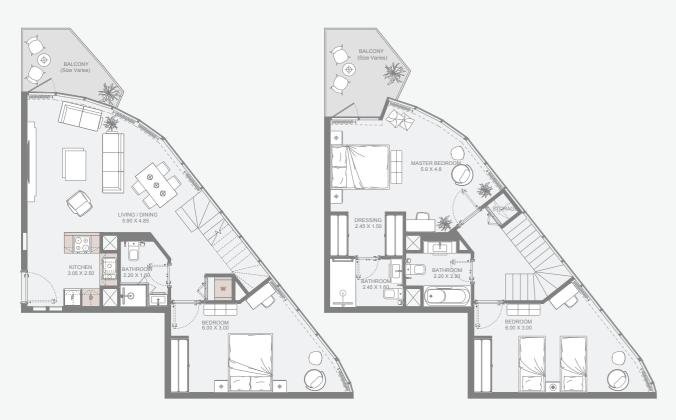

#### Available between 3<sup>rd</sup> to 29<sup>th</sup> Floors

| Internal Area | 1452 sq.ft         |
|---------------|--------------------|
| Outdoor Area  | 430 to 563 sq.ft   |
| Total Area    | 1882 to 2016 sq.ft |

All drawings and dimensions are approximate. Drawings are not to scale and are subject to change without notice. The developer reserves the right to make revisions. The units are measured at typical floors in the building and columns may vary in size depending on the floor level. The furnishing and accessories shown are for representation only. The availability, length and width of the balcony varies depending on which floor and which orientation the unit is located within the building. There will be slight differences in the internal areas between the same unit types depending on the shaft sizes that go through the units.

#### **CLICK HERE**

to view full floor plans

UPPER FLOOR

LOWER FLOOR