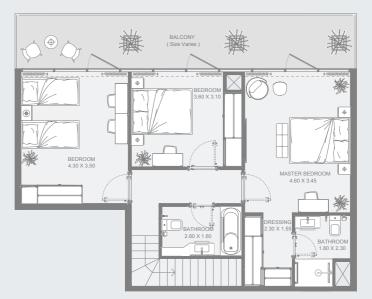

#### Available only at 3<sup>rd</sup>, 13<sup>th</sup>, 23<sup>rd</sup> Floors

| Internal Area | 1233 sq.ft         |
|---------------|--------------------|
| Outdoor Area  | 135 to 923 sq.ft   |
| Total Area    | 1368 to 2156 sq.ft |

#### Available only on 31st Floor

| Internal Area | 1068 sq.ft         |
|---------------|--------------------|
| Outdoor Area  | 274 to 297 sq.ft   |
| Total Area    | 1350 to 1365 sq.ft |

All drawings and dimensions are approximate. Drawings are not to scale and are subject to change without notice. The developer reserves the right to make revisions. The units are measured at typical floors in the building and columns may vary in size depending on the floor level. The furnishing and accessories shown are for representation only. The availability, length and width of the balcony varies depending on which floor and which orientation the unit is located within the building. There will be slight differences in the internal areas between the same unit types depending on the shaft sizes that go through the units.