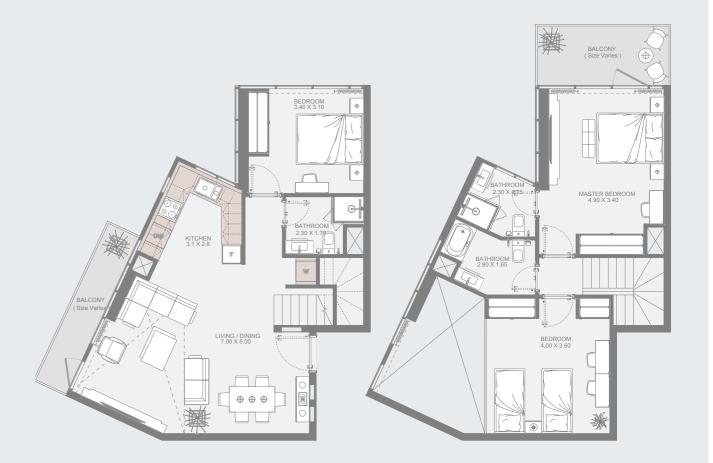

#### Available only at 3<sup>rd</sup>, 13<sup>th</sup>, 23<sup>rd</sup> Floors

| Internal Area | 1233 sq.ft         |
|---------------|--------------------|
| Outdoor Area  | 135 to 923 sq.ft   |
| Total Area    | 1368 to 2156 sq.ft |