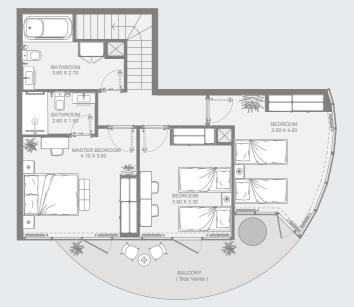

#### Available only at 3<sup>rd</sup>, 13<sup>th</sup>, 23<sup>rd</sup> Floors

| Internal Area | 1233 sq.ft         |
|---------------|--------------------|
| Outdoor Area  | 135 to 923 sq.ft   |
| Total Area    | 1368 to 2156 sq.ft |