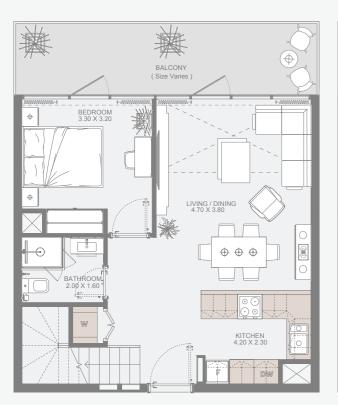

#### Available between 3rd to 31st Floors

| Internal Area | 741 sq.ft         |
|---------------|-------------------|
| Outdoor Area  | 209 to 419 sq.ft  |
| Total Area    | 940 to 1160 sq.ft |

to view full floor plans