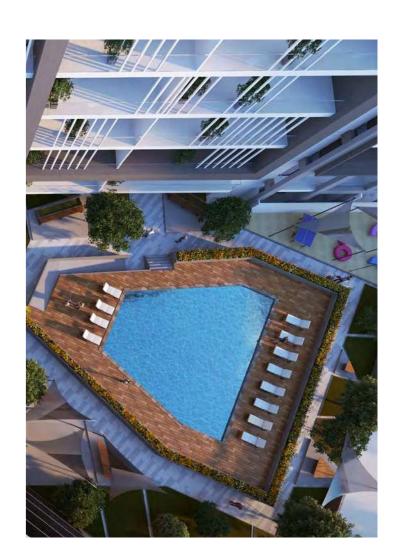

# AMENITIES & FACILITIES

مسبح للأطفال مسبح للكبار

منطقة محلات Retail Area

صالة ألعاب رياضية Gym

منطقة للشواء BBQ Area

مواقف سيارات مغطاة Covered Parkings

مصاعد كبيرة Large Lifts

Mosque

ردهة كبيرة Large Lobby

منطقة للعب الشطرنج العملاق Giant Chess Play Area

منطقة ألعاب البوتشي Bocce Play Area

منطقة لعب للأطفال Kids Play Area