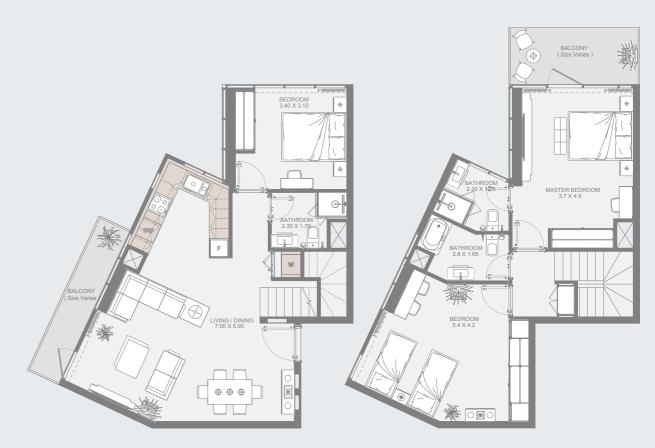

#### Available only on 31st Floor

| Internal Area | 747 sq.ft |
|---------------|-----------|
| Outdoor Area  | 221 sq.ft |
| Total Area    | 968 sq.ft |

to view full floor plans

LOWER FLOOR UPPER FLOOR

#### Available between 3<sup>rd</sup> to 29<sup>th</sup> Floors

| Internal Area | 1023 sq.ft         |
|---------------|--------------------|
| Outdoor Area  | 202 to 288 sq.ft   |
| Total Area    | 1224 to 1311 sq.ft |

#### Available between 5th to 29th Floors

| Internal Area | 1167 sq.ft |
|---------------|------------|
| Outdoor Area  | 135 sq.ft  |
| Total Area    | 1302 sq.ft |

to view full floor plans

LOWER FLOOR UPPER FLOOR

#### Available between 3<sup>rd</sup> to 29<sup>th</sup> Floors

| Internal Area | 1279 sq.ft         |
|---------------|--------------------|
| Outdoor Area  | 137 to 146 sq.ft   |
| Total Area    | 1417 to 1425 sq.ft |