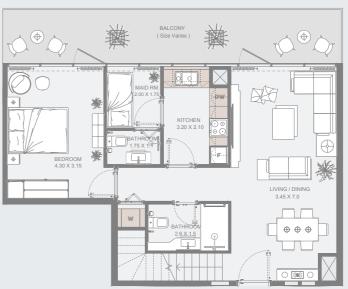

#### Available between 3rd to 31st Floors

| Internal Area | 505 sq.ft        |
|---------------|------------------|
| Outdoor Area  | 101 to 199 sq.ft |
| Total Area    | 599 to 704 sq.ft |

All drawings and dimensions are approximate. Drawings are not to scale and are subject to change without notice. The developer reserves the right to make revisions. The units are measured at typical floors in the building and columns may vary in size depending on the floor level. The furnishing and accessories shown are for representation only. The availability, length and width of the balcony varies depending on which floor and which orientation the unit is located within the building. There will be slight differences in the internal areas between the same unit types depending on the shaft sizes that go through the units.

#### **CLICK HERE**

to view full floor plans