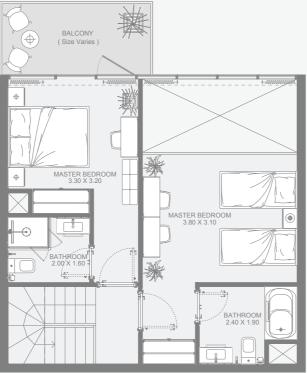

#### Available only at 3<sup>rd</sup>, 13<sup>th</sup>, 23<sup>rd</sup> Floors

| Internal Area | 1233 sq.ft         |
|---------------|--------------------|
| Outdoor Area  | 135 to 923 sq.ft   |
| Total Area    | 1368 to 2156 sq.ft |